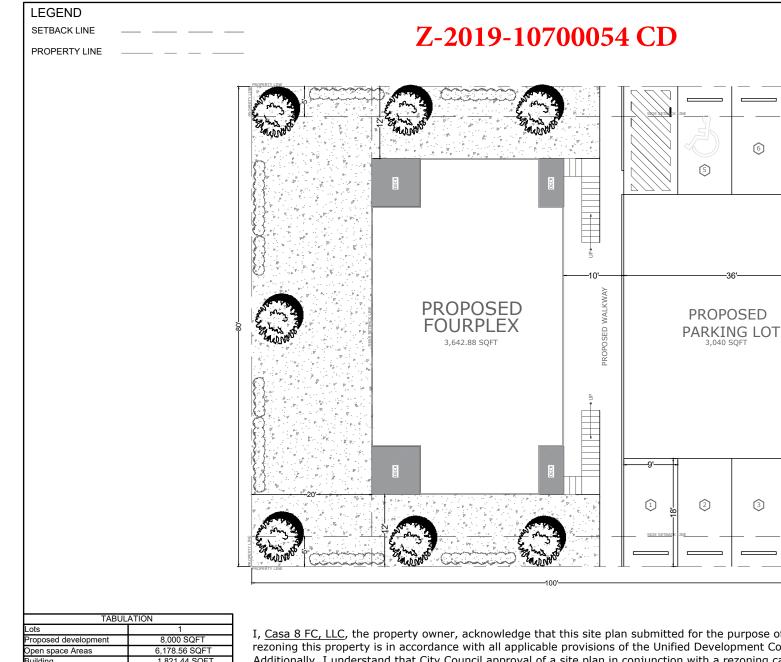

Buildina 1.821.44 SQF1 Structure: 135.54 SQFT Including Stair Paved Square footage: Including parking facilities, curb, 3,507 SQFT ays, ramp and dumps

I, Casa 8 FC, LLC, the property owner, acknowledge that this site plan submitted for the purpose of rezoning this property is in accordance with all applicable provisions of the Unified Development Code. Additionally, I understand that City Council approval of a site plan in conjunction with a rezoning case does not relieve me from adherence to any/all City-adopted Codes at the time of plan submittal for building permits

334 GLENDALE SAN ANTONIO TX. 78237

SITE PLAN

SAN ANTONIO TX. MARCH 2019

NG SI

EXIST

PROPOSED APPROACH 24

-WAI IIS Ū XIST X AVE.

GLENDALE