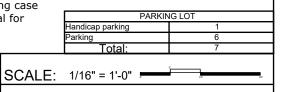

Buildina 1.821.44 SQF1 Structure: 135.54 SQFT Including Stair Paved Square footage: Including parking facilities, curb, 3,507 SQFT ays, ramp and dumps

I, Casa 8 FC, LLC, the property owner, acknowledge that this site plan submitted for the purpose of rezoning this property is in accordance with all applicable provisions of the Unified Development Code. Additionally, I understand that City Council approval of a site plan in conjunction with a rezoning case does not relieve me from adherence to any/all City-adopted Codes at the time of plan submittal for building permits