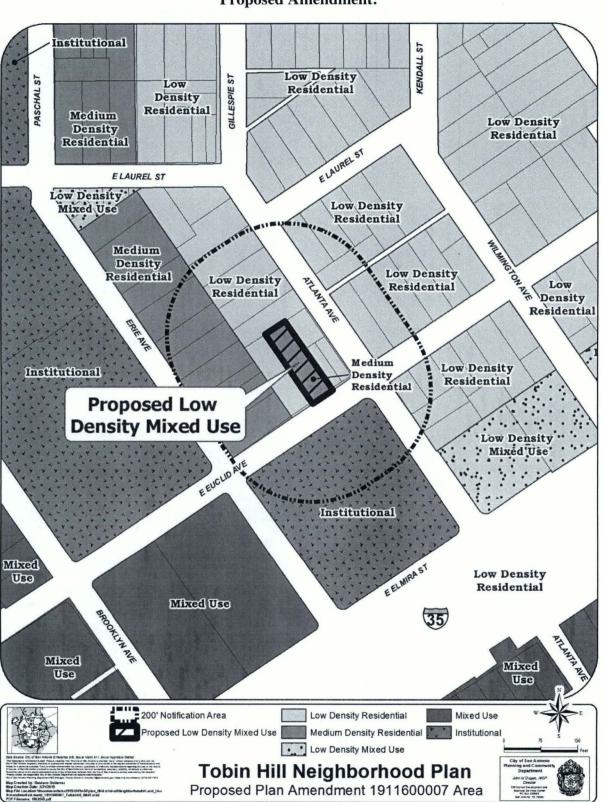

## AN ORDINANCE 2019-04-18-0335

AMENDING THE LAND USE PLAN CONTAINED IN THE TOBIN HILL NEIGHBORHOOD PLAN, A COMPONENT OF THE COMPREHENSIVE MASTER PLAN OF THE CITY, BY CHANGING THE USE OF APPROXIMATELY 0.1917 ACRES OF LAND LOCATED AT 617 EAST EUCLID AVENUE, LEGALLY DESCRIBED AS LOT 5, BLOCK E, NCB 844 FROM "MEDIUM DENSITY RESIDENTIAL" TO "LOW DENSITY MIXED USE".

## BE IT ORDAINED BY THE CITY COUNCIL OF THE CITY OF SAN ANTONIO:

**SECTION 1.** The Tobin Hill Neighborhood Plan, a component of the Comprehensive Master Plan of the City, is hereby amended by changing the use of approximately 0.1917 acres of land located at 617 East Euclid Avenue, legally described as Lot 5, Block E, NCB 844, from "Medium Density Residential" to "Low Density Mixed Use". All portions of land mentioned are depicted in **Attachment "I"** attached hereto and incorporated herein for all purposes.

## ATTACHMENT "I"

SG/lj 04/18/2019 Item No. P-1

ATTACHMENT I Proposed Amendment: