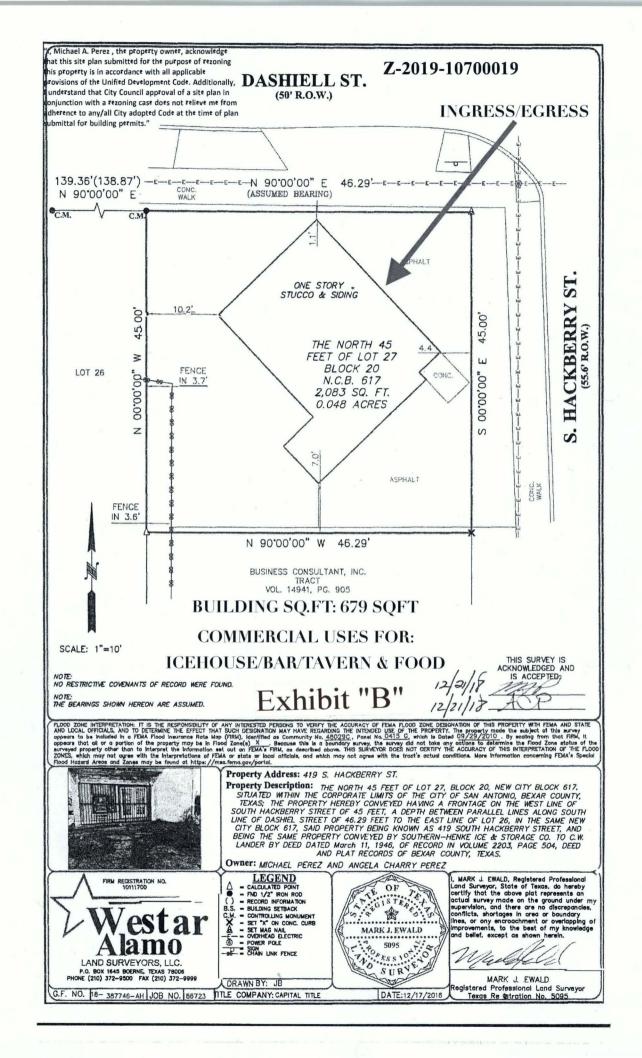

**SECTION 2.** A description of the property is attached as **Exhibit "A"** and made a part hereof and incorporated herein for all purposes.

**SECTION 3.** The City council approves this Infill Development Zone so long as the attached site plan is adhered to. A site plan is attached as **Exhibit "B"** and made a part hereof and incorporated herein for all purposes.

# **EXHIBIT "A"**

#### METES AND BOUNDS

Being 0.048 acres of land, more or less, out of Lot 27, Block 20, New City Block 617, situated in the City of San Antonio, Bexar County, Texas, and being the same property described in General Warranty Deed recorded in Document No. 20190000221 of the Official Public Records of Bexar County, Texas, said 0.048 acres being more particularly described by metes and bounds as follows:

**BEGINNING** at a 1/2 inch iron rod found for the northwest corner of this 0.048 acres, same being the northeast corner of Lot 26, and on the South Right-of-Way line of Dashiell Street, same also being the **POINT OF BEGINNING**;

**THENCE** along the South Right-of-Way line of said Dashiell Street, North 90 degrees 00 minutes 00 seconds East (assumed bearing), a distance of 46.29 feet to a set mag nail for the northeast corner of this 0.048 acres, same being at the intersection of the South Right-of-Way line of said Dashiell Street and the West Right-of-Way line of S. Hackberry Street;

**THENCE** along the South Right-of-Way line of said S. Hackberry Street, South 00 degrees 00 minutes 00 seconds East, a distance of 45.00 feet to a set "x" on a concrete curb for the southeast corner of this 0.048 acres, same being the northeast corner of the Business Consultant, Inc. tract (Volume 14941, Page 905);

**THENCE** along the line common to this 0.048 acres and said Business Consultant, Inc. tract, North 90 degrees 00 minutes 00 seconds West, a distance of 46.29 to a point for the southwest corner of this 0.048 acres, same being the northwest corner of and said Business Consultant, Inc. tract, same being on the East line of said Lot 26;

**THENCE** along the line common to this 0.048 acres and said Lot 26, North 00 degrees 00 minutes 00 seconds West, a distance of 45.00 feet to the **POINT OF BEGINNING**, and containing 0.048 acres of land, more or less.

# **EXHIBIT "B"**