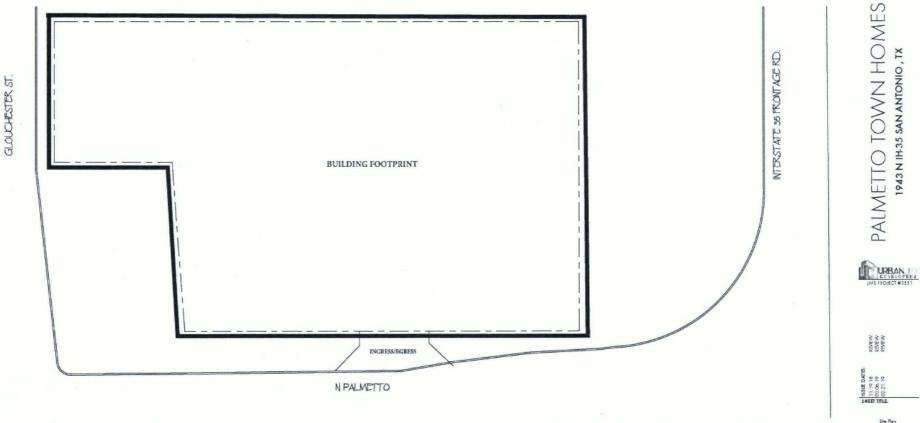

Exhibit "A"

#### Current Zoning: R-5 H AHOD Proposed Zoning (Z-2018-900014): IDZ H AHOD for Eight (8) Residential Units

Current Land Use: "Low Density Residential" (Government Hill Plan) Proposed Land Use (PA-2018-900003): "Low Density Mixed Use" (Government Hill Plan)

Acreage: 0.411 Address: 1943 N Interstate 35 (Pan Am Expy)

We, Anaxor Investments LLC & Gilley Properties International, LLC, the property owners, acknowledge that this site plan submitted for the purpose of rezoning this property is in accordance with all applicable provisions of the Unified Development Code. Additionally, We understand that City Council approval of a site plan in conjunction with a rezoning case does not relieve us from adherence to any/all City-adopted Codes at the time of plan submittal for building permits.

Exhibit "B"

LEGEND: - · : Buildable Area

: Property Boundary

EXPLES.12.21.34

These drawings are incomplex. Not to be used for permit and/or construction. For convinction and review only. Isomph M. Smith Tr. Eng #1 5114

1943 N IH-35 SAN ANTONIO, TX

SHEET NO

A1.02