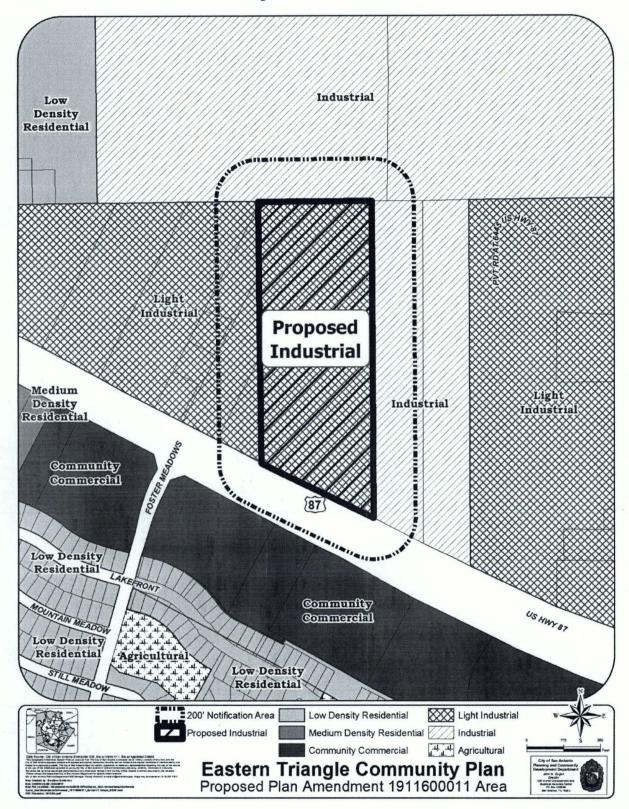

## BE IT ORDAINED BY THE CITY COUNCIL OF THE CITY OF SAN ANTONIO:

**SECTION 1.** The Eastern Triangle Community Plan, a component of the Comprehensive Master Plan of the City, is hereby amended by changing the use of approximately 16.911 acres of land located at 6325 U.S. Highway 87 East, legally described as Lot 1, Block 1, NCB 18273, from "Light Industrial" to "Industrial." All portions of land mentioned are depicted in **Attachment** "T" attached hereto and incorporated herein for all purposes.

## **ATTACHMENT "1"**

## ATTACHMENT I Proposed Amendment: