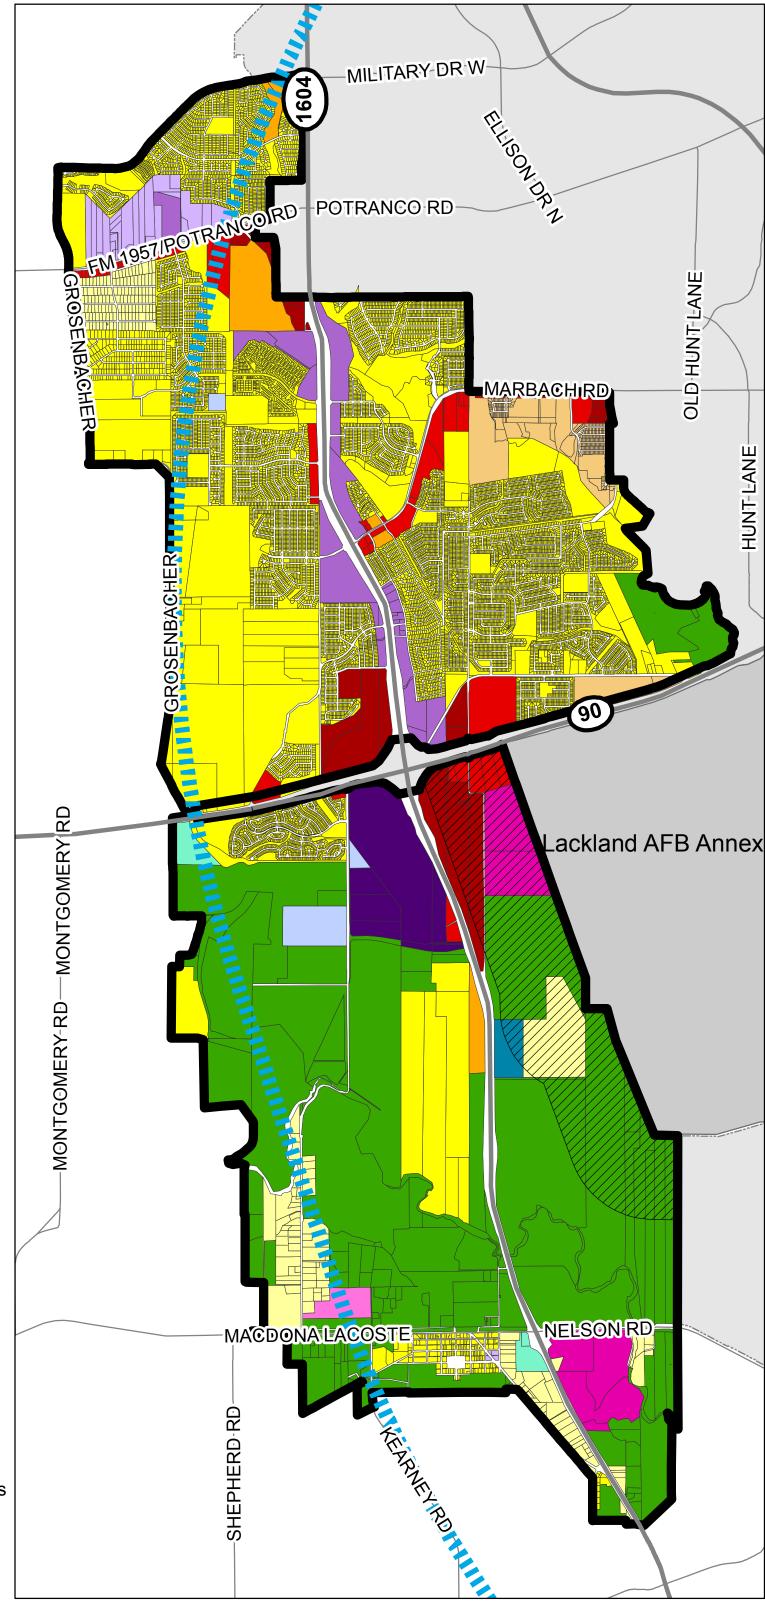

## Lackland Land Use Controls

Residential Estate

Low Density Residential

Urban Low Density Residential

Medium Density Residential

High Density Residential

Neighborhood Commercial

Community Commercial

Regional Commercial

Neighborhood Mixed-Use

Urban Mixed-Use

Regional Mixed-Use

Employment/Flex Mixed-Use

Business/Innovation Mixed-Use

Light Industrial

Heavy Industrial

ricavy industria

Agricultural

Parks/Open Space

City/State/Federal Government

Military Base

City of San Antonio

Military Sound Attenuation Overlay

Airport Hazard Overlay District

Entire Lackland Military Protection Area is within the Military Lighting Overlay District.

CITY COUNCIL, COMMISSIONS AND BOARDS CAN MAKE ADJUSTMENTS TO THE MAP WHICH INCLUDE LOWER OR HIGHER DENSITY LAND USE

N Miles 0 0.5 1

Date: 5/2/2019