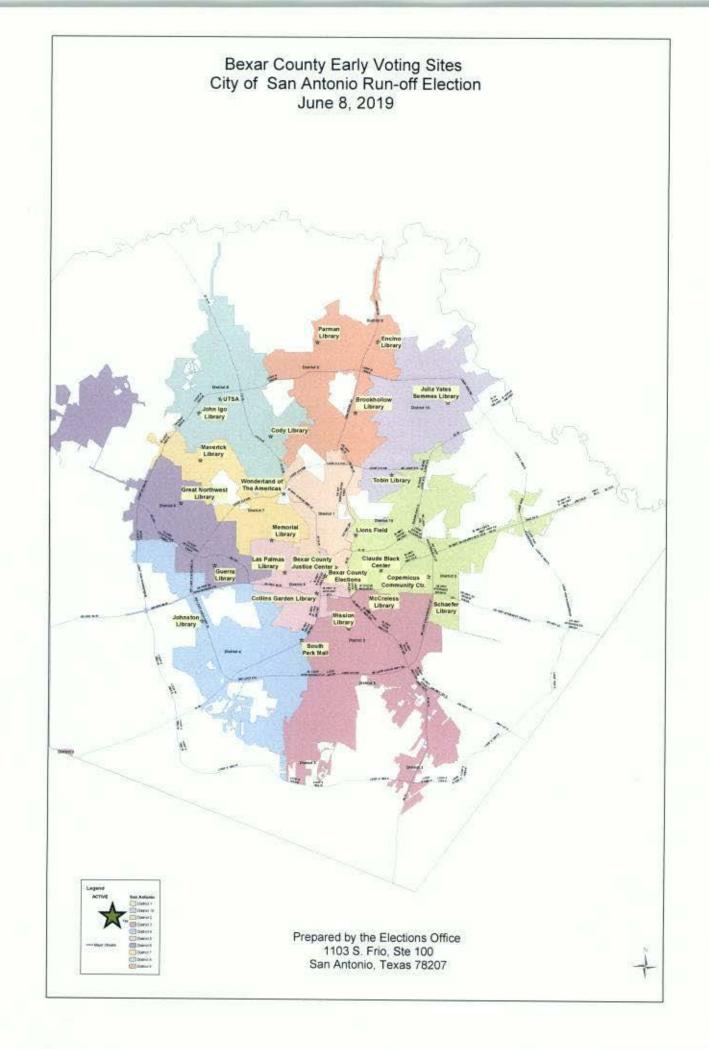

#### EXHIBIT A

#### THE HOURS OF EARLY VOTING AND THE EARLY VOTING POLLING SITES FOR THE RUNOFF ELECTION

#### CITY OF SAN ANTONIO RUN-OFF ELECTION MAYOR AND COUNCIL DISTRICTS 2, 4, AND 6 SATURDAY, JUNE 8, 2019

#### Main Early Voting Location: (Localidad Principal de Votación Adelantada:) BEXAR COUNTY ELECTION DEPARTMENT......1103 S. Frio DEAFLINK available

| <b>***BEXAR COUNTY JUSTICE CENTER</b>              |                          |
|----------------------------------------------------|--------------------------|
| BROOKHOLLOW LIBRARY                                |                          |
| CLAUDE BLACK CENTER                                | 2805 East Commerce       |
| CODY LIBRARY                                       | 11441 Vance Jackson      |
| COLLINS GARDEN LIBRARY                             | 200 North Park           |
| COPERNICUS COMMUNITY CENTER                        | 5003 Lord Rd.            |
| ENCINO BRANCH LIBRARY                              | 2515 East Evans Rd.      |
| GREAT NORTHWEST LIBRARY                            |                          |
| HENRY A. GUERRA, JR. LIBRARY                       |                          |
| JOHN IGO LIBRARY                                   | 13330 Kyle Seale Parkway |
| JOHNSTON LIBRARY                                   | 6307 Sun Valley Drive    |
| JULIA YATES SEMMES LIBRARY @ Comanche Lookout Park |                          |
| LAS PALMAS LIBRARY.                                |                          |
| LION'S FIELD                                       |                          |
| MAURY MAVERICK, JR. LIBRARY                        |                          |

SUBJECT TO CHANGE As of 05/17/2019 Source: Bevar County Elections Page 1 of 2

| MCCRELESS LIBRARY                             |                         |
|-----------------------------------------------|-------------------------|
| MEMORIAL LIBRARY                              |                         |
| MISSION LIBRARY                               |                         |
| PARMAN LIBRARY@STONE OAK                      | 20735 Wilderness Oak    |
| SCHAEFER LIBRARY                              | 6322 US Hwy 87 E        |
| SOUTH PARK MALL (NEXT TO SEARS MALL ENTRANCE) | 2310 S.W. Military      |
| TOBIN LIBRARY @OAKWELL                        | 4134 Harry Wurzbach     |
| UTSA HEB STUDENT UNION (ROOM 1.002)           | 1 UTSA Circle           |
| WONDERLAND OF THE AMERICAS@CROSSROADS         | 4522 Fredericksburg Rd. |