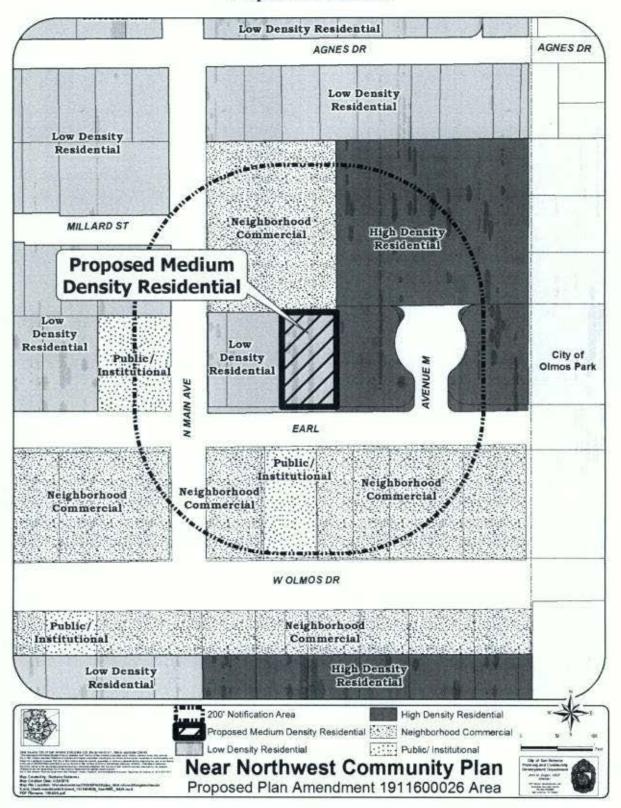

## ORDINANCE 2019-05-16-0413

AMENDING THE LAND USE PLAN CONTAINED IN THE NORTH CENTRAL COMMUNITY PLAN, A COMPONENT OF THE COMPREHENSIVE MASTER PLAN OF THE CITY, BY CHANGING THE USE OF APPROXIMATELY 0.221 ACRES OF LAND LOCATED AT 137 EARL STREET, LEGALLY DESCRIBED AS LOT 17, LOT 18 AND LOT 19, BLOCK 17, NCB 7326 FROM "LOW DENSITY RESIDENTIAL" TO "MEDIUM DENSITY RESIDENTIAL."

## BE IT ORDAINED BY THE CITY COUNCIL OF THE CITY OF SAN ANTONIO:

SECTION 1. The North Central Community Plan, a component of the Comprehensive Master Plan of the City, is hereby amended by changing the use of 0.221 acres of land located at 137 Earl Street, legally described as Lot 17, Lot 18 and Lot 19, Block 17, NCB 7326, from "Low Density Residential" to "Medium Density Residential". All portions of land mentioned are depicted in Attachment "I" attached hereto and incorporated herein for all purposes.

## ATTACHMENT "I"

## ATTACHMENT I Proposed Amendment: