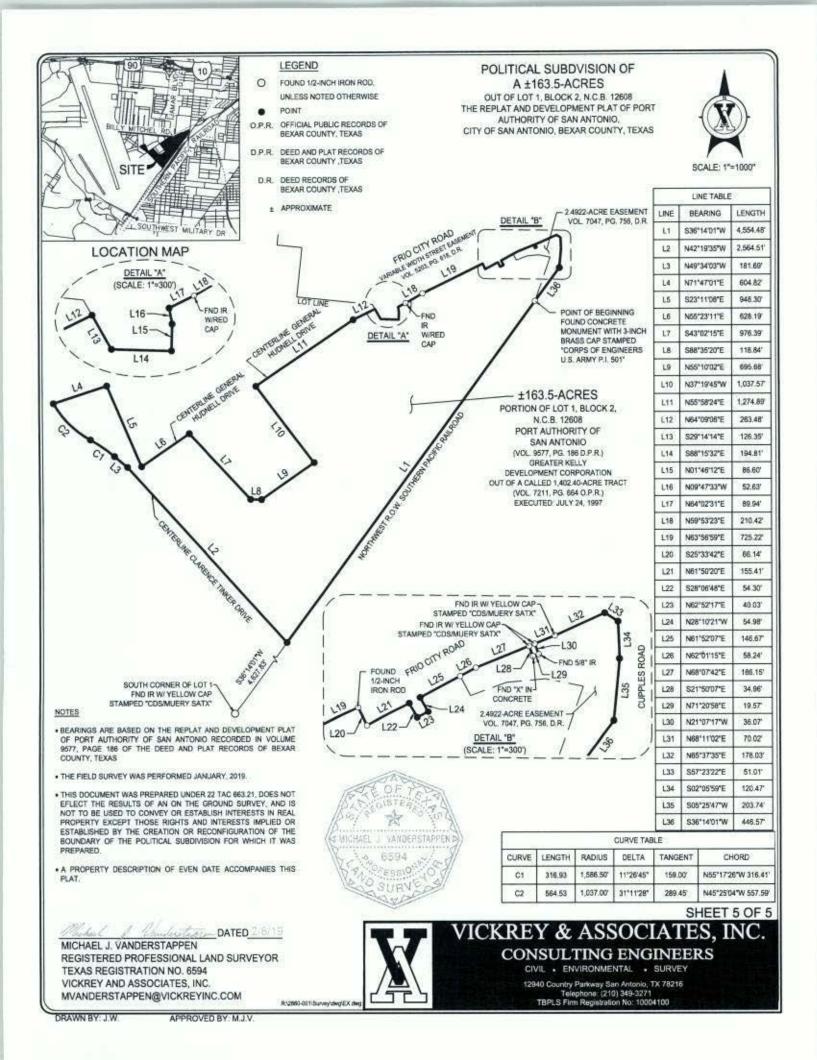

# **EXHIBIT "A"**

VICKREY & ASSOCIATES, Inc.

CONSULTING ENGINEERS

Z-2019-1070057

Sheet 1 of 5

### POLITICAL SUBDIVISION DESCRIPTION APPROXIMATELY 163.5 ACRES OUT OF LOT 1, BLOCK 2, N.C.B. 12608 OF THE REPLAT AND DEVELOPMENT PLAT OF PORT AUTHORITY OF SAN ANTNIO, CITY OF SAN ANTONIO, BEXAR COUNTY, TEXAS

Being a 163.5-acre political subdivision out of Lot 1, Block 2, New City Block 12608 of the Replat and Development Plat of Port Authority of San Antonio, an addition to the City of San Antonio, according to the plat thereof recorded in Volume 9577, Page 186, Deed and Plat Records (D.P.R.), Bexar County, Texas (all records cited herein are recorded in Bexar County), said 163.5-acre political subdivision also being out of a called 1,402.40-acre tract as described in Memorandum of Lease dated July 24, 1997, and recorded in Volume 7211, Page 664, Official Property Records of Bexar County, Texas, being more particularly described as follows:

**BEGINNING** at a found concrete monument with 3-inch brass cap stamped "CORPS OF ENGINEERS U.S. ARMY P.I. 501" in the northwest right-of-way line of the Southern Pacific Railroad right-of-way at its intersection with the west line of a 2.4922-acre easement conveyed to the Texas Department of Transportation by deed recorded in Volume 7047, Page 756, Deed Records (D.R.);

THENCE, South 36°14'01" West, along said northwest right-of-way line of Southern Pacific Railroad and the southeast line of said Lot 1, a distance of 4,554.48 feet to a calculated point at the intersection of the said northwest right- of-way line of Southern Pacific Railroad and the centerline of Clarence Tinker Drive, for the south corner of the herein described political subdivision, from which a found iron rod with yellow cap stamped "CDS/MUERY SATX" bears South 36°14'01" West, a distance of 4, feet for the south corner of said Lot 1;

THENCE departing said northwest right-of-way line and said southeast line of said Lot 1, into and across said Lot 1, the following thirteen (13) courses and distances:

- North 42°19'35" West, a distance of 2,564.51 feet to an angle point of the herein described political subdivision,
- North 49°34'03" West, a distance of 181.69 feet to a tangent point of curvature to the left, for a corner of the herein described political subdivision,
- along said curve to the left, a distance of 316.93 feet, with a radius of 1,586.50 feet, a central angle of 11°26′45″, and a chord of North 55°17′26″ West, 316.41 feet to a point of reverse curvature, for a corner of the herein described political subdivision,
- along said reverse curve, a distance of 564.53 feet, with a radius of 1,037.00 feet, a central angle of 31°11′28″, a chord of North 45°25′04″ West, 557.59 feet to a calculated point, for the northwest corner of the herein described political subdivision,
- North 71°47'01" East, departing said centerline of Clarence Tinker Drive, a distance of 604.82 feet to an angle point, for a corner of the herein described political subdivision,

R:\2860-001\Office\Legal Descriptions\2860\_M8.docx / mv

Exhibit "A"

© 2019 Vickrey & Associates, Inc.

- South 23°11'08" East, a distance of 948.30 feet to a calculated point in the centerline of General Hudnell Drive, for an interior corner of the herein described political subdivision,
- North 55°23'11" East, along said centerline of General Hudnell Drive, a distance of 628.19 feet to an angle point, for a corner of the herein described political subdivision,
- South 43°02'15" East, departing said center line of General Hudnell Drive, a distance of 976.39 feet to an angle point, for a corner of the herein described political subdivision;
- South 88°35'20" East, a distance of 118.84 feet to an angle point, for a corner of the herein described political subdivision,
- North 55°10'02" East, a distance of 695.68 feet to an angle point, for a corner of the herein described political subdivision;
- North 37°19'45" West, a distance of 1,037.57 feet to a calculated point in the centerline of General Hudnell Drive for an interior corner of the herein described political subdivision,
- North 55°58'24" East, along said centerline of General Hudnell Drive, a distance of 1,274.89 feet to an angle point, for a corner of the herein described political subdivision, and
- North 64°09'06" East, continuing along said centerline of General Hudnell Drive, a distance of 263.48 feet to a point in a north line of said Lot 1 and the west line of a variable-width street easement (Frio City Road) recorded in Volume 5203, Page 618, Deed Records of Bexar County, Texas;

THENCE, along the common line of said Lot 1 and said Frio City Road easement, the following twentythree (23) courses and distances:

- South 29°14'14" East, a distance of 126.35 feet to an angle point, for a corner of the herein described political subdivision,
- South 88°15'32" East, a distance of 194.81 feet to an angle point, for a corner of the herein described political subdivision,
- North 01°46'12" East, a distance of 86.60 feet to an angle point, for a corner of the herein described political subdivision,
- North 09°47'33" West, a distance of 52.63 feet to an angle point, for a corner of the herein described political subdivision,
- North 64°02'31" East, a distance 89.94 feet to found iron rod with red cap at an angle point, for a corner of the herein described political subdivision,
- North 59°53'23" East, a distance of 210.42 feet to a found 1/2" iron rod at an angle point, for a corner of the herein described political subdivision,

- North 63°56'59" East, a distance of 725.22 feet to a found 1/2" iron rod at an angle point, for a corner of the herein described political subdivision,
- South 25°33'42" East, a distance of 66.14 feet to an angle point, for a corner of the herein described political subdivision,
- North 61°50'20" East, a distance of 155.41 feet to an angle point, for a corner of the herein described political subdivision,
- South 28°06'48" East, a distance of 54.30 feet to an angle point, for a corner of the herein described political subdivision,
- North 62°52'17" East, a distance of 40.03 feet to an angle point, for a corner of the herein described political subdivision,
- North 28°10'21" West, a distance of 54.98 feet to an angle point, for a corner of the herein described political subdivision,
- North 61°52'07" East, a distance of 146.67 feet to a found 1/2" iron rod at an angle point, for a corner of the herein described political subdivision,
- 14. North 62°01'15" East, a distance of 58.24 feet to a found 1/2" iron rod at an angle point, for a corner of the herein described political subdivision,
- 15. North 68°07'42" East, a distance of 186.15 feet to a found iron rod with yellow cap stamped CDS/MUERY SATX" at an angle point, for a corner of the herein described political subdivision,
- South 21°50'07" East, a distance of 34.96 feet to found "X" in concrete at an angle point, for a corner of the herein described political subdivision,
- North 71°20'58" East, a distance of 19.57 feet to a 5/8" iron rod found at an angle point, for a corner of the herein described political subdivision,
- North 21°07'17" West, a distance of 36.07 feet to a found iron rod with yellow cap stamped CDS/MUERY SATX" at an angle point, for a corner of the herein described political subdivision,
- North 68°11'02" East, a distance of 70.02 feet to a found iron rod with yellow cap stamped CDS/MUERY SATX" at an angle point, for a corner of the herein described political subdivision,
- North 65°37'35" East, a distance of 178.03 feet to an angle point, for a corner of the herein described political subdivision,
- South 57°23'22" East, a distance of 51.01 feet to an angle point, for a corner and the east corner of said Lot 1 and the herein described political subdivision,

- 22. South 02°05'59" East, a distance of 120.47 feet to an angle point, for a corner of the herein described subdivision, and
- 23. South 05°25'47" West, a distance of 203.74 feet to an angle point in the aforementioned northwest right of way line of said Southern Pacific Railroad right-of-way and the east line of said Lot 1, for a corner of the herein described subdivision;

THENCE, South 36°14'01" West, along said northwest right-of-way line and said east line, a distance of 446.57 feet to the **POINT OF BEGINNING** and containing 163.5 acres of political subdivision.

This document was prepared under 22 TAC §663.21, does not reflect the results of an on the ground survey, and is not to be used to convey or establish interests in real property except those rights and interests implied or established by the creation or reconfiguration of the boundary of the political subdivision for which it was prepared.

The courses reflected on this document are based on the Replat and Development Plat of Port Authority of San Antonio recorded in Volume 9577, Page 186 of the Deed and Plat Records of Bexar County, Texas.

A plat was prepared this date to accompany this field note description.

Certified this 8th day of February, 2019

Michael J. Vanderstappen Registered Professional Land Surveyor Texas Registration No. 6594 Vickrey & Associates, Inc. TBPLS Firm Registration No. 10004100

Job No. 2860-001 February 8, 2019

Exhibit "A"