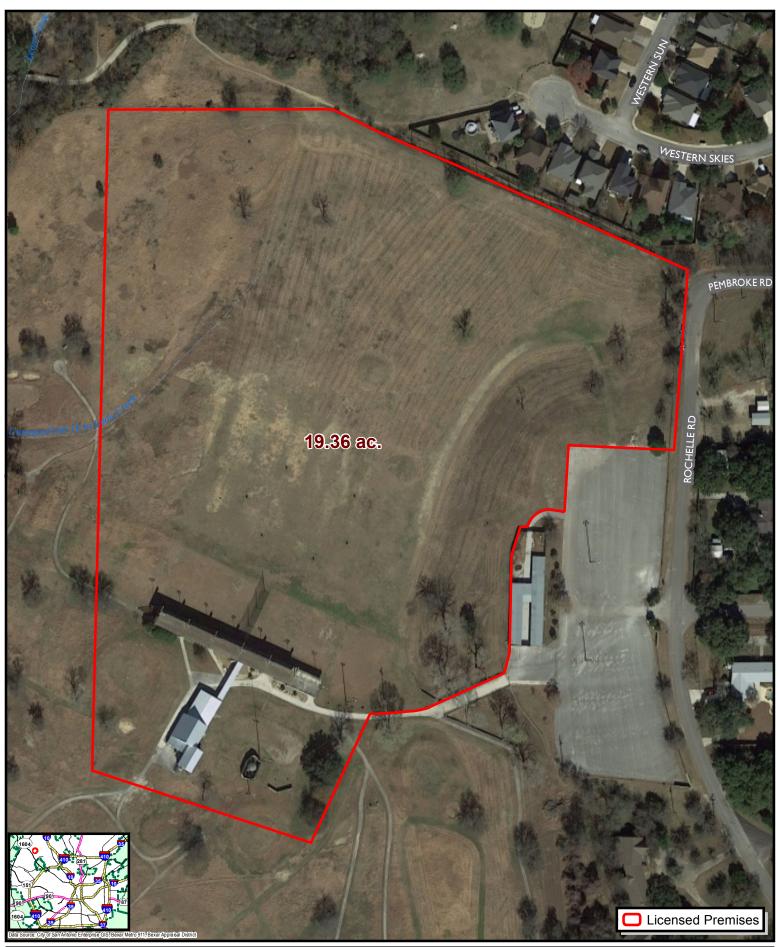

Map Last Edited: Tuesday, May 28, 2019 PDF Filename: \Fscommon\misc23\GIS\PDFs\_JPEGs\CurrentExhibits\FY2019\1905bg16462\_02.pdf

City of San Antonio Expanded O.P. Schnabel Mac Wylie Golf Center