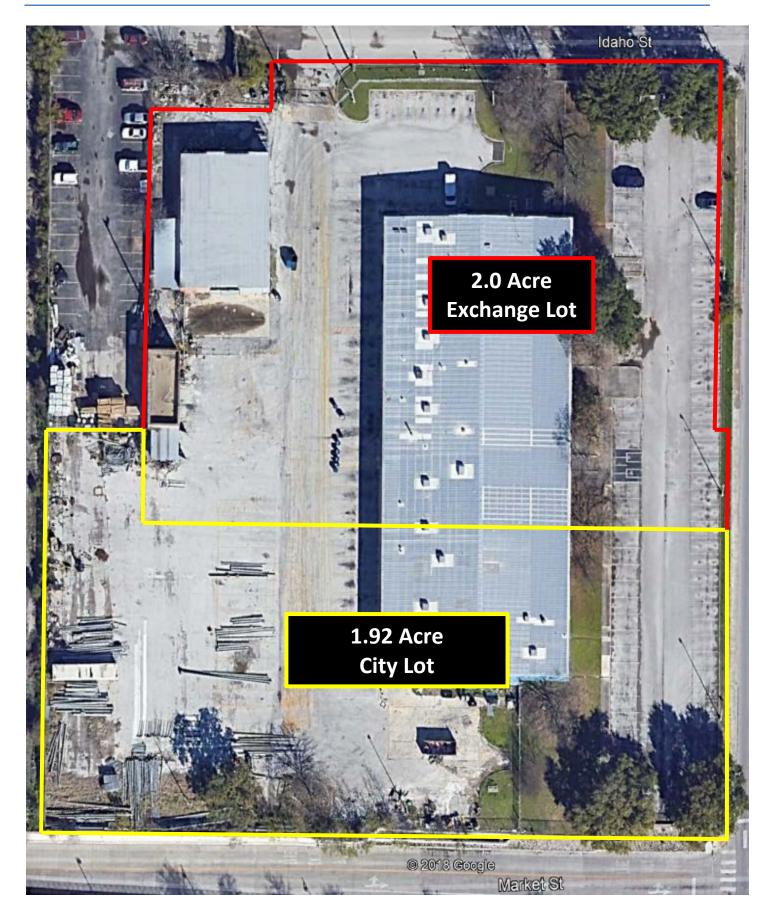

#### **RESOLUTION #**\_\_\_\_

APPROVING A RESOLUTION Α CONVEYANCE OF APPROXIMATELY 2.00 ACRES OR AN 87,120 SQUARE FOOT TRACT OF CITY-OWNED LAND OUT OF LOT 24, NCB 602 LOCATED AT 223 S. CHERRY IN EXCHANGE FOR TWO 803 N. Cherry, LLC.-OWNED TRACTS OF LAND OUT OF NCB 527, **BLOCK 1, LOT 1 AND LOT 2, TOTALING APPROXIMATELY 1.69** ACRES OR 73,616 SQUARE FEET LOCATED AT 803 & 815 NORTH CHERRY, **RESPECTIVELY**, AS SHOWN IN ATTACHMENT A, TO FACILITATE AN EXCHANGE OF **PROPERTY IN COUNCIL DISTRICT 2.** \* \* \* \*

WHEREAS, the City of San Antonio's Center City Development and Operations Department and Loopy Limited have requested a Resolution recommending approximately 2.00 acres or an 87,120 square foot tract of City-owned land out of lot 24, NCB 602 located at 223 S. Cherry in exchange for two 803 N. Cherry, LLC.-owned tracts of land out of NCB 527, Block 1, Lot 1 and Lot 2, totaling approximately 1.69 acres or 73,616 square feet located at 803 & 815 north cherry, respectively, adjacent to the hays street bridge, as shown in **Attachment A**, to facilitate an exchange of property in Council District 2; and

# 2.00 Acre Exchange Lot 223 S. Cherry St