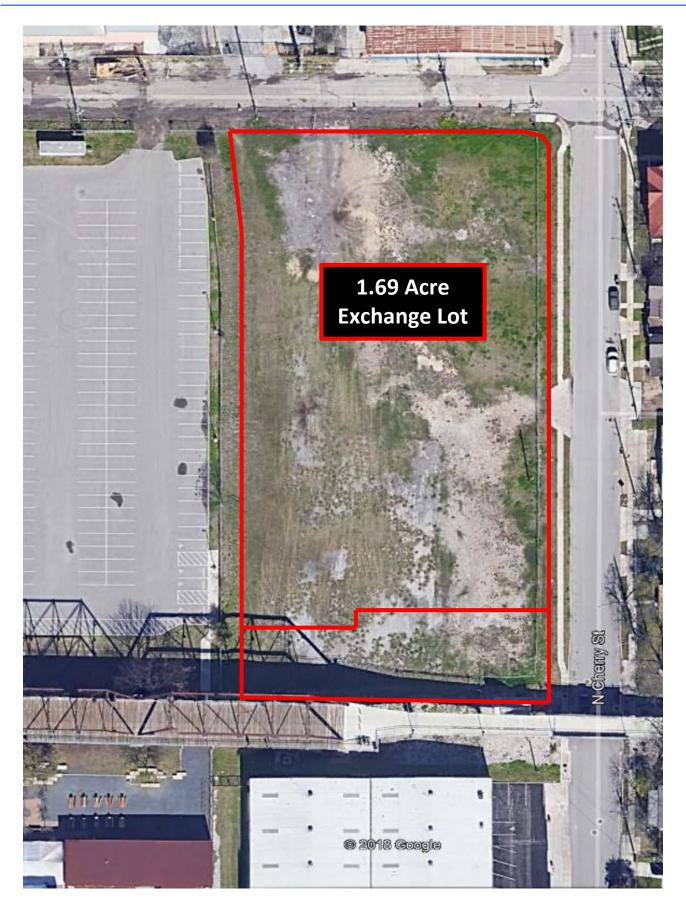

#### **RESOLUTION #**\_\_\_\_

APPROVING A RESOLUTION Α CONVEYANCE OF APPROXIMATELY 2.00 ACRES OR AN 87,120 SQUARE FOOT TRACT OF CITY-OWNED LAND OUT OF LOT 24, NCB 602 LOCATED AT 223 S. CHERRY IN EXCHANGE FOR TWO 803 N. Cherry, LLC.-OWNED TRACTS OF LAND OUT OF NCB 527, **BLOCK 1, LOT 1 AND LOT 2, TOTALING APPROXIMATELY 1.69** ACRES OR 73,616 SQUARE FEET LOCATED AT 803 & 815 NORTH CHERRY, **RESPECTIVELY**, AS SHOWN IN ATTACHMENT A, TO FACILITATE AN EXCHANGE OF **PROPERTY IN COUNCIL DISTRICT 2.** \* \* \* \*

WHEREAS, the City of San Antonio's Center City Development and Operations Department and Loopy Limited have requested a Resolution recommending approximately 2.00 acres or an 87,120 square foot tract of City-owned land out of lot 24, NCB 602 located at 223 S. Cherry in exchange for two 803 N. Cherry, LLC.-owned tracts of land out of NCB 527, Block 1, Lot 1 and Lot 2, totaling approximately 1.69 acres or 73,616 square feet located at 803 & 815 north cherry, respectively, adjacent to the hays street bridge, as shown in **Attachment A**, to facilitate an exchange of property in Council District 2; and

# 1.69 Acre Exchange Lot 803/815 N. Cherry St