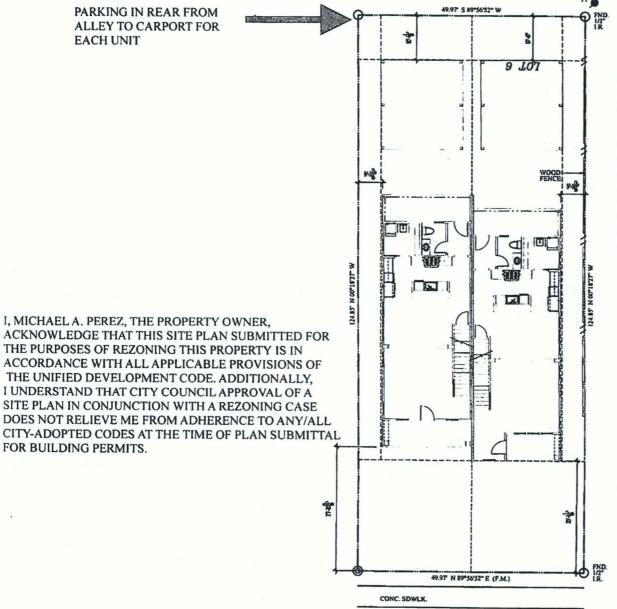

**SECTION 3.** The City council approves this Conditional Use so long as the attached site plan is adhered to. A site plan is attached as **Exhibit "A"** and made a part hereof and incorporated herein for all purposes.

## **EXHIBIT "A"**

FOR BUILDING PERMITS.

SITE PLAN FOR: 1132 W. MISTLETOE

REQUEST ZONING FROM R-6 TO IDZ-1 FOR 2 RESIDENTAL **DWELLING UNITS** 

- \* TOTAL ACRES: 0.1425 OR 6,250 SF
- \* LOTS: 6 & 7
- \* AREA OF OPEN SPACE: 3,440 SF
- \* DIMENSIONS OF DUPLEX FOOTPRINT: 38FT X 55 FT
- \* DIMENSIONS OF EACH UNIT: 19 X 55
- \* TOTAL SQ FT OF EACH UNIT: 1,734 SF
- \* TOTAL SQ FT OF 2 CARPORTS: 720 SF
- \* PARKING IN REAR FROM ALLEY TO CARPORTS
- \* FRONT SETBACKS: 27 FT & 25FT

SITE PLAN SCALE: 1/8"=1"-0" LOTS-6 & 7 **BLOCK-38** N.C.B.-1847 1132 W MISTLETOE AVE.

Exhibit "A"

CURB

MISTLETOE AVE. (80' R.O.W.-PER PLAT) (A.K.A. W. MISTLETOE AVE.)