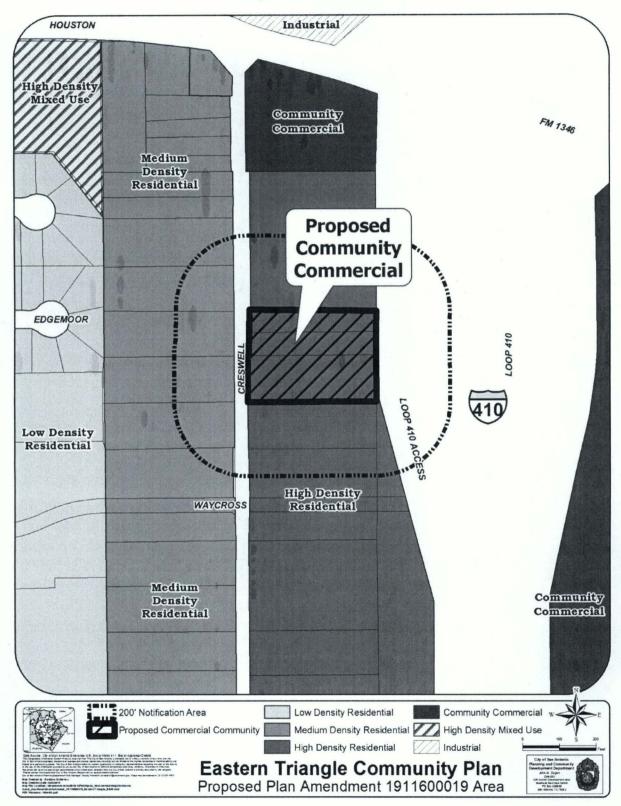

## BE IT ORDAINED BY THE CITY COUNCIL OF THE CITY OF SAN ANTONIO:

**SECTION 1.** The Eastern Triangle Plan, a component of the Comprehensive Master Plan of the City, is hereby amended by changing the use of approximately 1.936 acres of land located at 222, 230 and 310 Creswell Street, legally described as Lot 23, Lot 35 and Lot 36, NCB 12883 from "High Density Residential" to "Community Commercial." All portions of land mentioned are depicted in **Attachment "I"** attached hereto and incorporated herein for all purposes.

## **ATTACHMENT "1"**

## ATTACHMENT I Proposed Amendment: