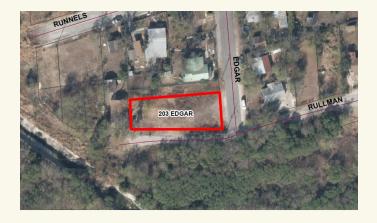

## OFFICE OF URBAN REDEVELOPMENT (OUR SA) – SURPLUS PROPERTY

| Property Address:                           |                   | 203 EDGAR                                           |                                                     |        |
|---------------------------------------------|-------------------|-----------------------------------------------------|-----------------------------------------------------|--------|
| Legal Description:                          |                   | Lot 1A and 2A, Block 15, NCB 1217 (BCAD)            |                                                     |        |
|                                             |                   | Lots 2 and 1A, also known as Lot 1, NCB 1217 (Deed) |                                                     |        |
|                                             |                   |                                                     |                                                     |        |
| Council District:                           |                   | 2                                                   |                                                     |        |
| Owner of Record:                            |                   | San Antonio Development Agency                      |                                                     |        |
| Parcel Information                          | ation:            |                                                     |                                                     |        |
|                                             | Dimensions:       | 60 X 160 IRR                                        |                                                     |        |
|                                             | Square Feet:      | 8560                                                | <u>Acreage:</u>                                     | 0.1965 |
| Zoning:                                     |                   | I 2 EP-1                                            |                                                     |        |
| Minimum Lot Standards:                      |                   | n/a                                                 |                                                     |        |
| Utility Availability:                       |                   | n/a                                                 |                                                     |        |
| Area:                                       | ICRIP:            | Yes                                                 | <u>TIRZ:</u>                                        | No     |
|                                             | CRAG:             | Yes                                                 | <u>NSP:</u>                                         | D      |
| Reinvestment Are                            |                   | Area:                                               | No                                                  |        |
|                                             | <u>Plan Area:</u> |                                                     | Government Hill                                     |        |
|                                             | CCHIP Target Area |                                                     | No                                                  |        |
| Planned Land Use:                           |                   |                                                     | Medium-Density Residential                          |        |
| Site and Surrounds Observation:<br>adjacent |                   |                                                     | Partial Flood Plain; consider selling to land owner |        |
| Development                                 | Suitability:      |                                                     | N/A                                                 |        |
| Funding Source:                             |                   |                                                     |                                                     |        |