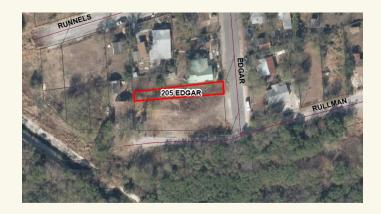

## OFFICE OF URBAN REDEVELOPMENT (OUR SA) – SURPLUS PROPERTY

| Property Address:                           |                    | 205 EDGAR                         |                                                        |        |
|---------------------------------------------|--------------------|-----------------------------------|--------------------------------------------------------|--------|
| Legal Description:                          |                    | Lot 3A, Block 15, NCB 1217 (BCAD) |                                                        |        |
|                                             |                    | Lot 3, Block 15, NCB 1217 (Deed)  |                                                        |        |
| Council District:                           |                    | 2                                 |                                                        |        |
| Owner of Record:                            |                    | San Antonio Development Agency    |                                                        |        |
| Parcel Information:                         |                    |                                   |                                                        |        |
|                                             | Dimensions:        | 30 X 60 IRR                       |                                                        |        |
|                                             | Square Feet:       | 4243                              | Acreage:                                               | 0.0974 |
| Zoning:                                     |                    | I 2 EP-1                          |                                                        |        |
| Minimum Lot Standards:                      |                    | n/a                               |                                                        |        |
| Utility Availability:                       |                    | n/a                               |                                                        |        |
| Area:                                       | ICRIP:             | Yes                               | <u>TIRZ:</u>                                           | No     |
|                                             | <u>CRAG:</u>       | Yes                               | <u>NSP:</u>                                            | D      |
|                                             | Reinvestment Area: |                                   | No                                                     |        |
|                                             | Plan Area:         |                                   | Government Hill                                        |        |
|                                             | CCHIP Target Area  |                                   | No                                                     |        |
| Planned Land Use:                           |                    |                                   | Medium-Density Residential                             |        |
| Site and Surrounds Observation:<br>adjacent |                    |                                   | Partial Flood Plain; consider selling to<br>land owner |        |
| Development                                 | Suitability:       |                                   | N/A                                                    |        |
|                                             |                    |                                   |                                                        |        |