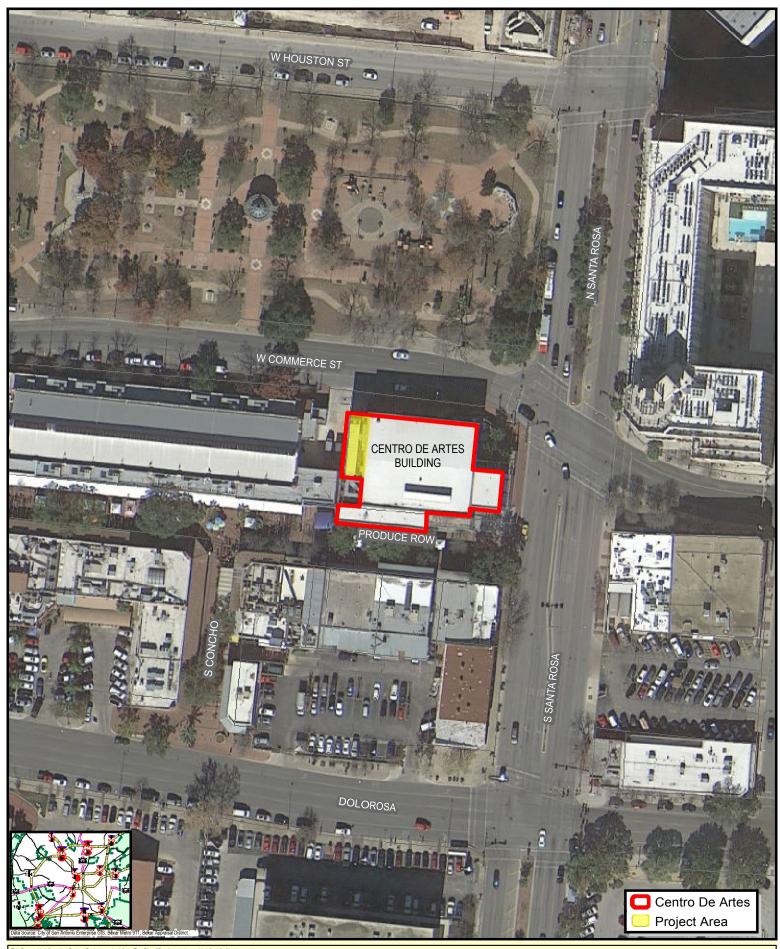

Map Last Edited: Thursday, February 28, 2019 PDF Filename: \\Fscommon\misc23\GIS\PDFs\_JPEGs\CurrentExhibits\FY2019\1902ag05753\_08.pdf City of San Antonio Centro De Artes Building 101 South Santa Rosa Avenue