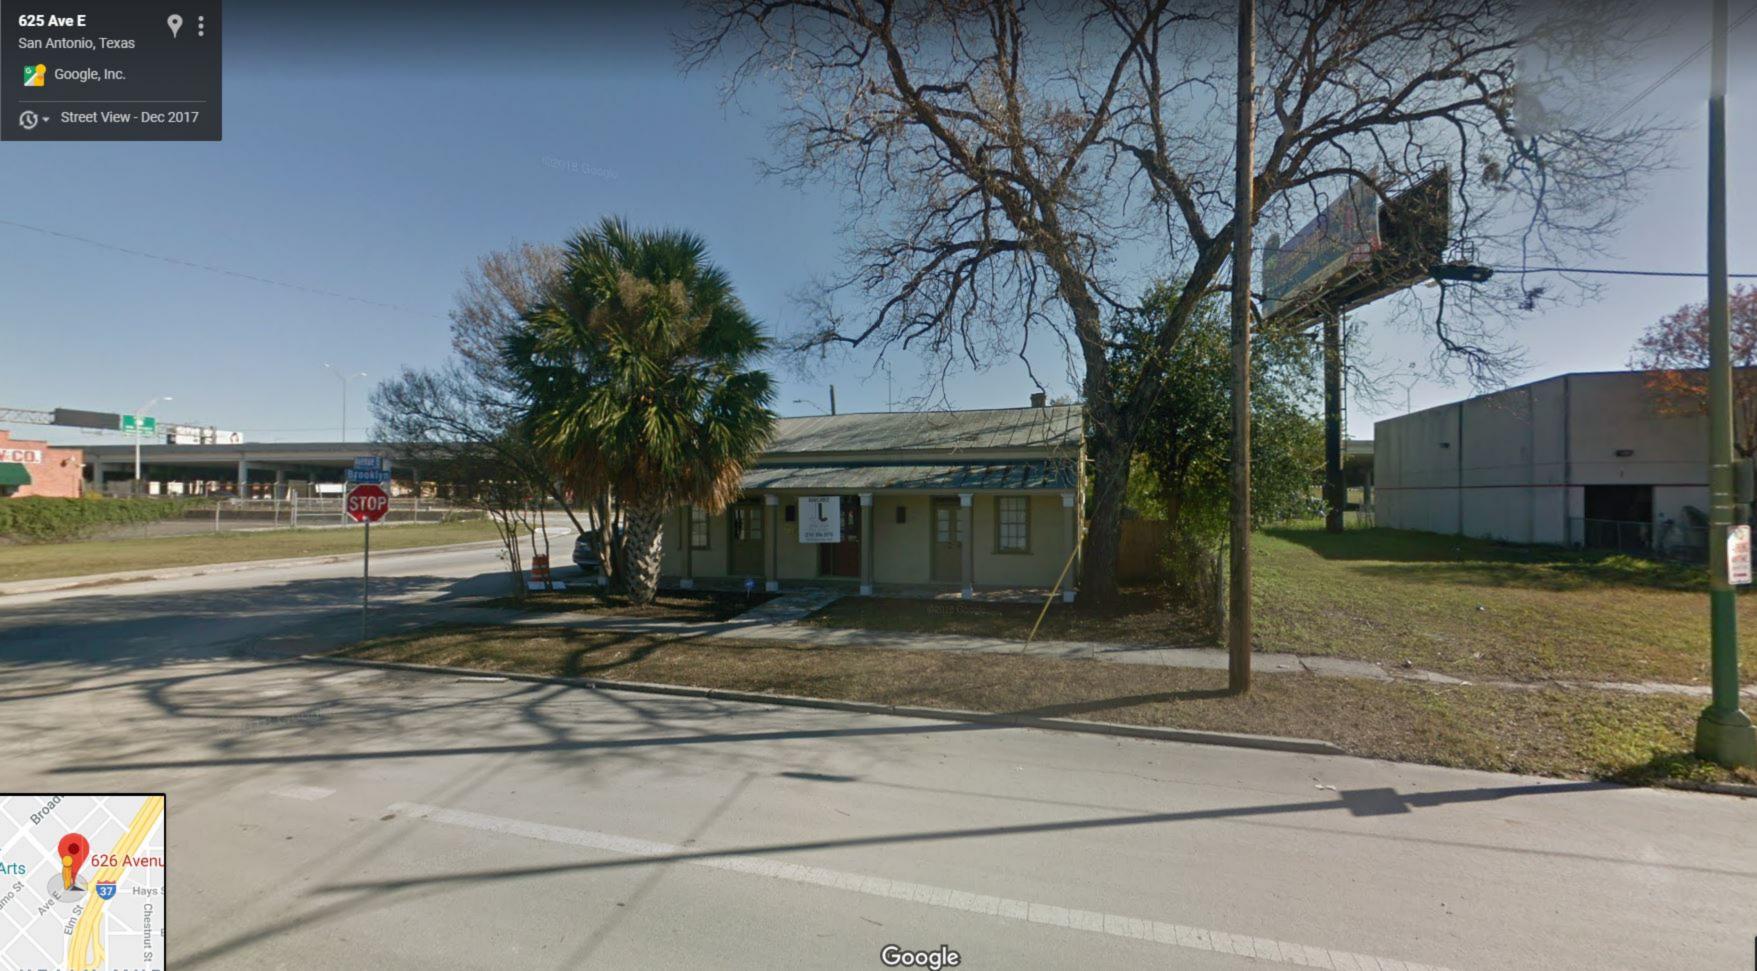

#### **FINDINGS:**

- a. The primary structure at 626 Avenue E is an individually landmarked historic structure currently zoned FBZ and Historic. This structure is commonly known as the Schiebel-Richardson House #1, was constructed circa 1825 and features a side gable roof, a full width front porch, an "Austin-chalk" façade, a standing seam metal roof, and square front porch columns. The structure is located at the corner of Avenue E and Brooklyn, with I-35/SR 281 a block from its rear. The structure also neighbors the Schiebel-Richardson House #2 historic site, which has been demolished and currently features a billboard sign oriented toward the highway.
- b. FENCE The applicant is proposing to install a 5 foot (5') tall wrought iron fence in the front yard.
- c. LOCATION Per the Guidelines for Site Elements 5.2.B.ii., front yard fences should not be introduced in a location that did not historically have them. Staff finds that front yard fences are typical to structures of this architecture style and context.

- d. HEIGHT Per the Guidelines for Site Elements 5.2.B.iii., front yard fences should be limited to a maximum of four feet (4') in height. Staff finds that the proposed height of five feet (5') is inconsistent with the Guidelines and should be reduced.
- e. DESIGN The Guidelines for Site Elements 5.2.B.i., the design of the fence should respond to the design and materials of the house or main structure. Staff finds that the proposed wrought iron fence is appropriate to the style of the structure.
- f. COMPLIANCE A signage request for 626 Avenue E was heard at the HDRC hearing on December 5, 2018, and was denied. The sign was installed prior to approval and has not been removed. Compliance should be met prior the issuance of a Certificate of Appropriateness for fencing.