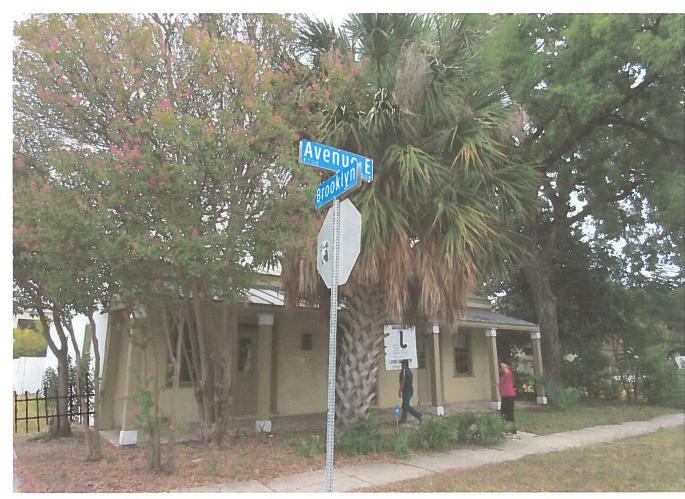

#### **FINDINGS:**

- a. The primary structure at 626 Avenue E is an individually landmarked historic structure currently zoned FBZ and Historic. This structure is commonly known as the Schiebel-Richardson House #1, was constructed circa 1825 and features a side gable roof, a full width front porch, an "Austin-chalk" façade, a standing seam metal roof, and square front porch columns. The structure is located at the corner of Avenue E and Brooklyn, with I-35/SR 281 a block from its rear. The structure also neighbors the Schiebel-Richardson House #2 historic site, which has been demolished and currently features a billboard sign oriented toward the highway.
- b. FENCE The applicant is proposing to install a 5 foot (5') tall wrought iron fence in the front yard.
- c. LOCATION Per the Guidelines for Site Elements 5.2.B.ii., front yard fences should not be introduced in a location that did not historically have them. Staff finds that front yard fences are typical to structures of this architecture style and context.