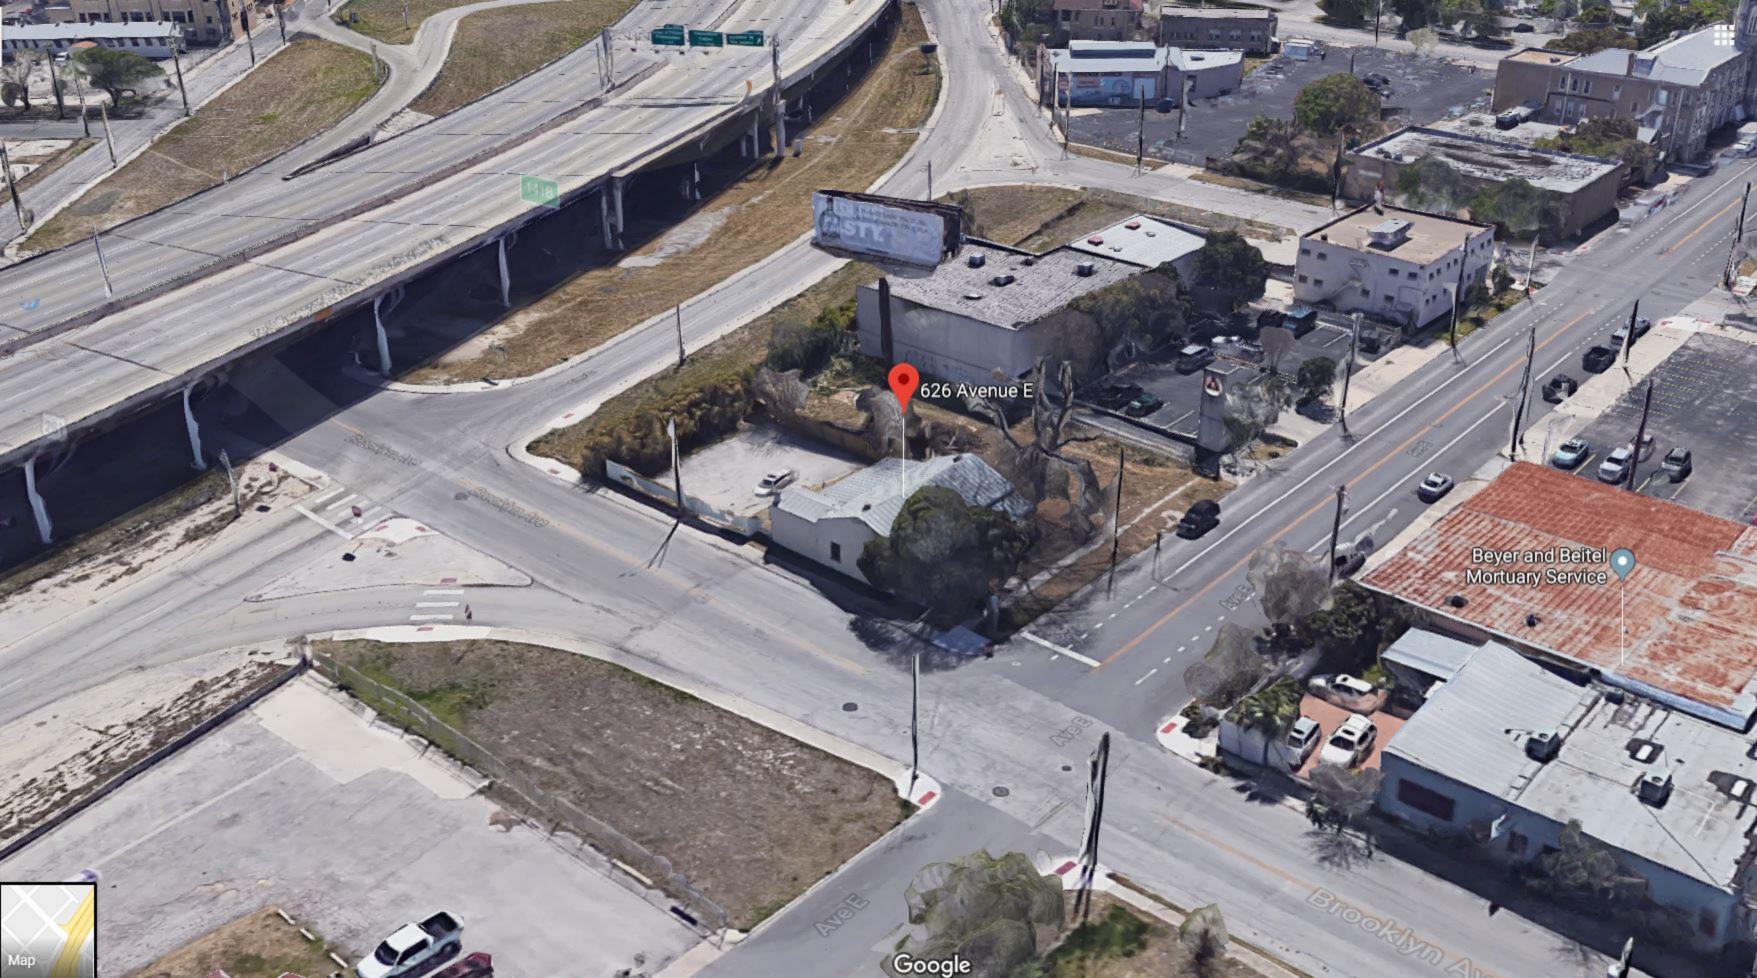

#### **FINDINGS:**

- a. The primary structure at 626 Avenue E is an individually landmarked historic structure currently zoned FBZ and Historic. This structure is commonly known as the Schiebel-Richardson House #1, was constructed circa 1825 and features a side gable roof, a full width front porch, an "Austin-chalk" façade, a standing seam metal roof, and square front porch columns. The structure is located at the corner of Avenue E and Brooklyn, with I-35/SR 281 a block from its rear. The structure also neighbors the Schiebel-Richardson House #2 historic site, which has been demolished and currently features a billboard sign oriented toward the highway.
- b. FENCE The applicant is proposing to install a 5 foot (5') tall wrought iron fence in the front yard.
- c. LOCATION Per the Guidelines for Site Elements 5.2.B.ii., front yard fences should not be introduced in a location that did not historically have them. Staff finds that front yard fences are typical to structures of this architecture style and context.