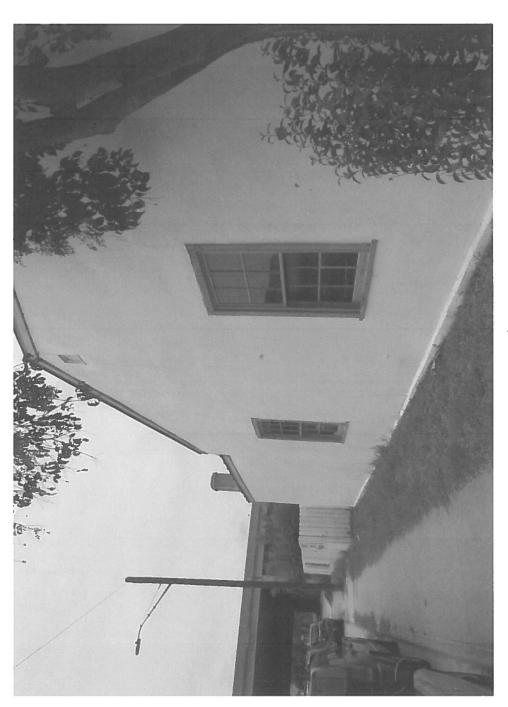

#### **FINDINGS:**

- a. The primary structure at 626 Avenue E is an individually landmarked historic structure currently zoned FBZ and Historic. This structure is commonly known as the Schiebel-Richardson House #1, was constructed circa 1825 and features a side gable roof, a full width front porch, an "Austin-chalk" façade, a standing seam metal roof, and square front porch columns. The structure is located at the corner of Avenue E and Brooklyn, with I-35/SR 281 a block from its rear. The structure also neighbors the Schiebel-Richardson House #2 historic site, which has been demolished and currently features a billboard sign oriented toward the highway.
- b. FENCE The applicant is proposing to install a 5 foot (5') tall wrought iron fence in the front yard.
- c. LOCATION Per the Guidelines for Site Elements 5.2.B.ii., front yard fences should not be introduced in a location that did not historically have them. Staff finds that front yard fences are typical to structures of this architecture style and context.