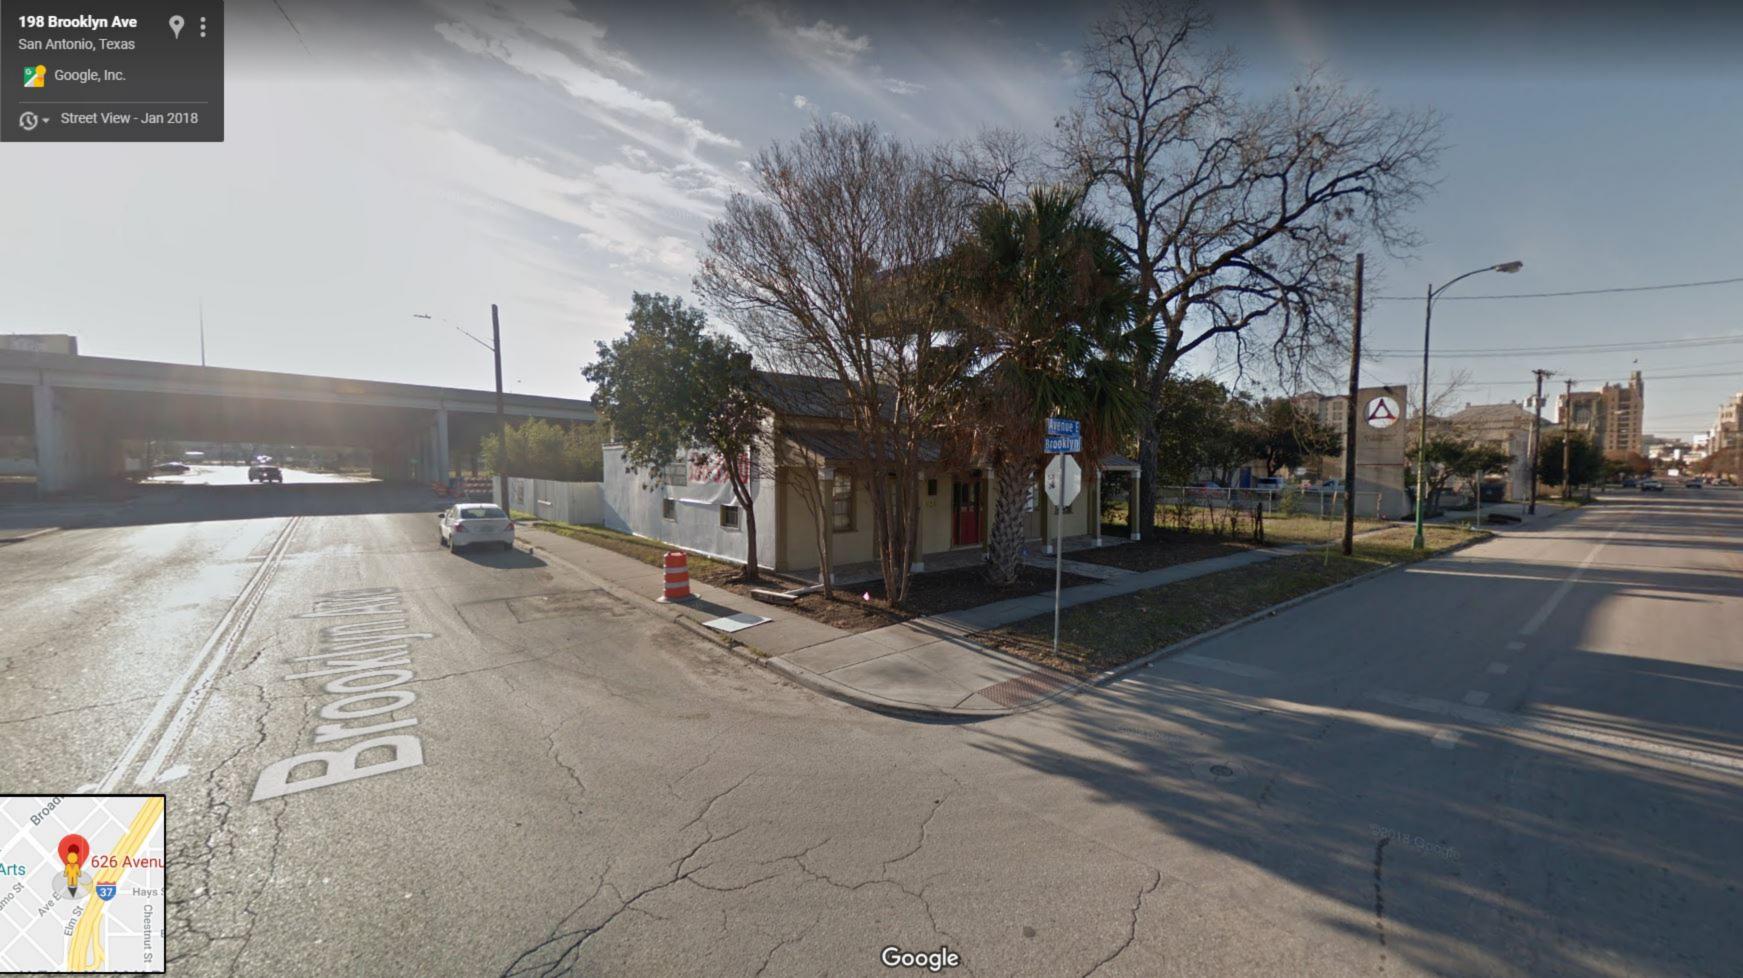

#### **FINDINGS:**

- a. The primary structure at 626 Avenue E is an individually landmarked historic structure currently zoned FBZ and Historic. This structure is commonly known as the Schiebel-Richardson House #1, was constructed circa 1825 and features a side gable roof, a full width front porch, an "Austin-chalk" façade, a standing seam metal roof, and square front porch columns. The structure is located at the corner of Avenue E and Brooklyn, with I-35/SR 281 a block from its rear. The structure also neighbors the Schiebel-Richardson House #2 historic site, which has been demolished and currently features a billboard sign oriented toward the highway.
- b. FENCE The applicant is proposing to install a 5 foot (5') tall wrought iron fence in the front yard.
- c. LOCATION Per the Guidelines for Site Elements 5.2.B.ii., front yard fences should not be introduced in a location that did not historically have them. Staff finds that front yard fences are typical to structures of this architecture style and context.

- d. HEIGHT Per the Guidelines for Site Elements 5.2.B.iii., front yard fences should be limited to a maximum of four feet (4') in height. Staff finds that the proposed height of five feet (5') is inconsistent with the Guidelines and should be reduced.
- e. DESIGN The Guidelines for Site Elements 5.2.B.i., the design of the fence should respond to the design and materials of the house or main structure. Staff finds that the proposed wrought iron fence is appropriate to the style of the structure.
- f. COMPLIANCE A signage request for 626 Avenue E was heard at the HDRC hearing on December 5, 2018, and was denied. The sign was installed prior to approval and has not been removed. Compliance should be met prior the issuance of a Certificate of Appropriateness for fencing.