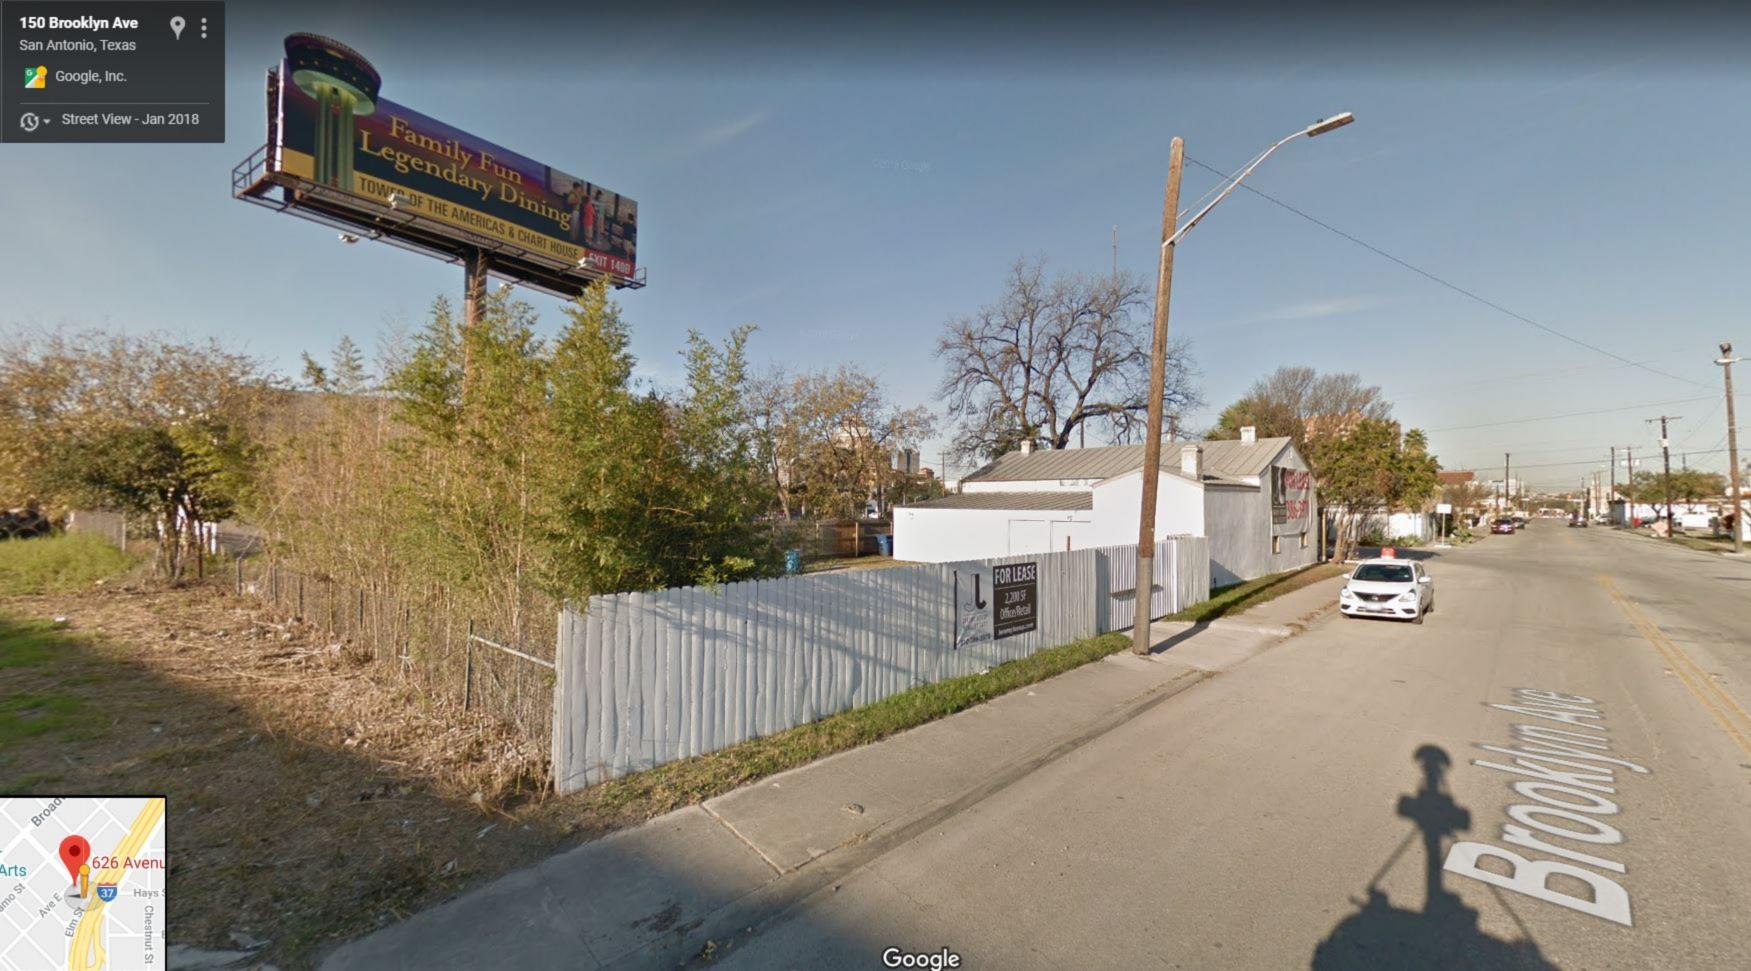

#### **FINDINGS:**

- a. The primary structure at 626 Avenue E is an individually landmarked historic structure currently zoned FBZ and Historic. This structure is commonly known as the Schiebel-Richardson House #1, was constructed circa 1825 and features a side gable roof, a full width front porch, an "Austin-chalk" façade, a standing seam metal roof, and square front porch columns. The structure is located at the corner of Avenue E and Brooklyn, with I-35/SR 281 a block from its rear. The structure also neighbors the Schiebel-Richardson House #2 historic site, which has been demolished and currently features a billboard sign oriented toward the highway.
- b. FENCE The applicant is proposing to install a 5 foot (5') tall wrought iron fence in the front yard.
- c. LOCATION Per the Guidelines for Site Elements 5.2.B.ii., front yard fences should not be introduced in a location that did not historically have them. Staff finds that front yard fences are typical to structures of this architecture style and context.