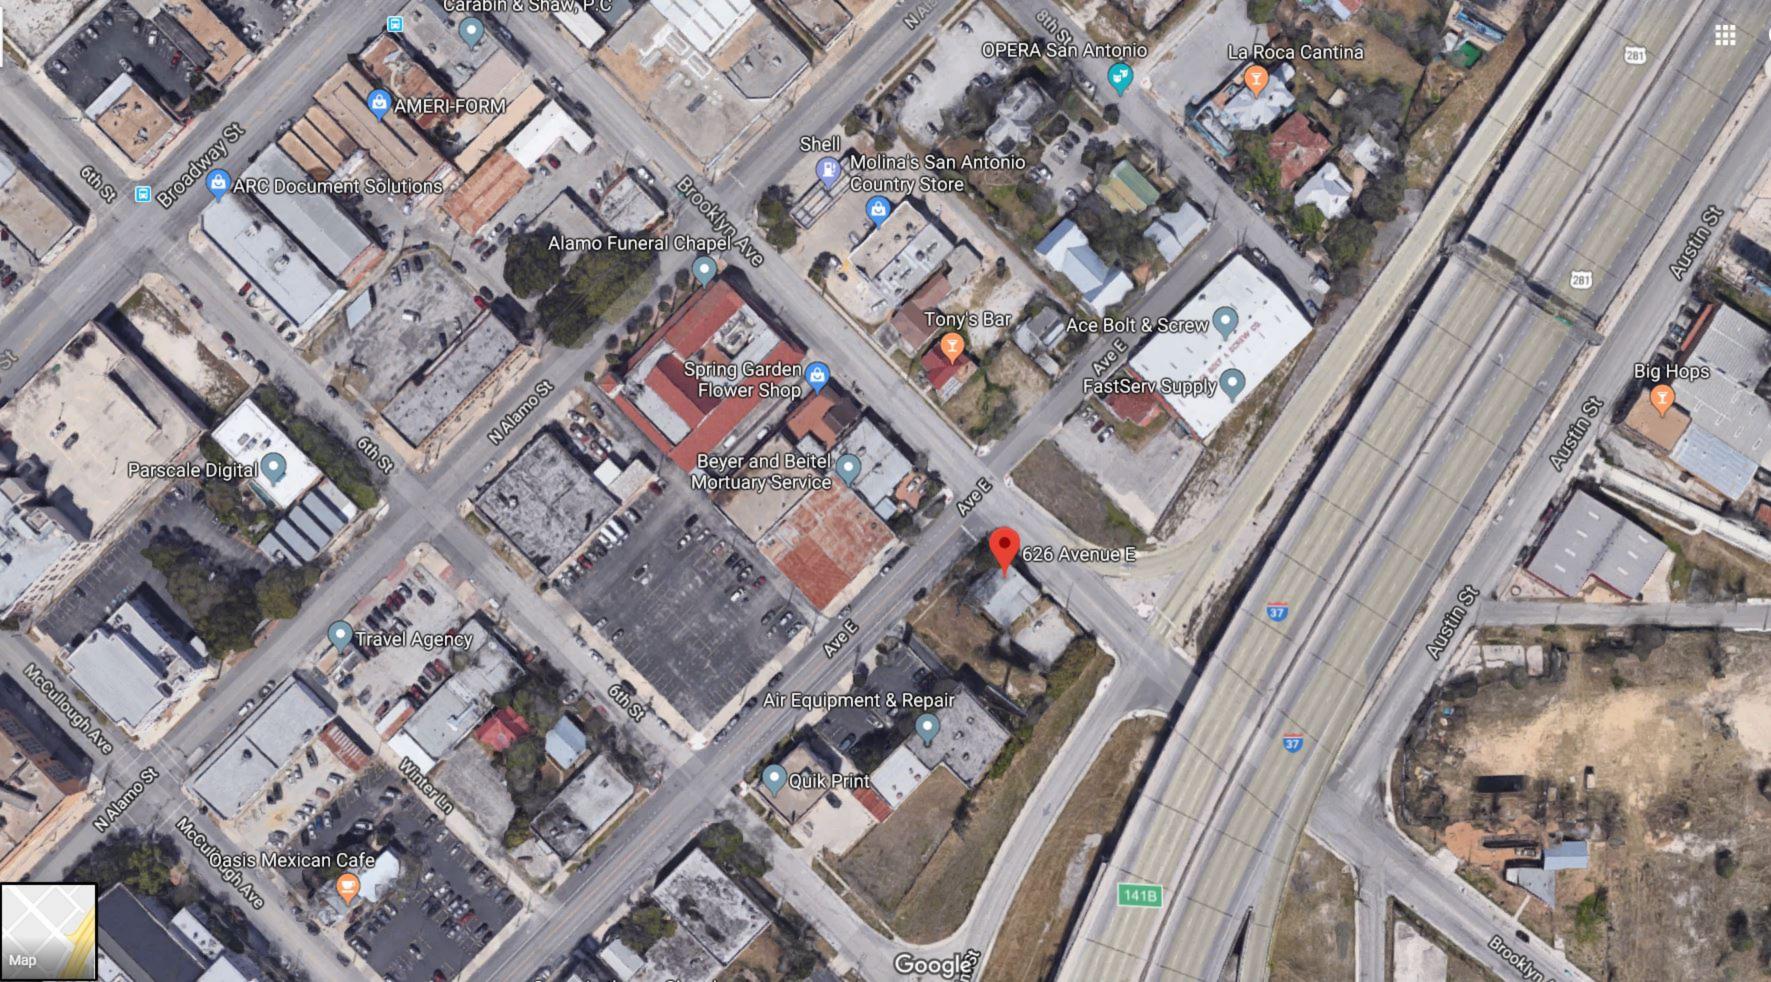

# HISTORIC AND DESIGN REVIEW COMMISSION June 19, 2019

**HDRC CASE NO:** 2019-316

**ADDRESS:** 626 AVENUE E

**LEGAL DESCRIPTION:** NCB 443 BLK 5 LOT 1

**ZONING:** FBZ T4-2, HS

CITY COUNCIL DIST.: 1

LANDMARK: Schiebel / Richardson House #1

#### **FINDINGS:**

- a. The primary structure at 626 Avenue E is an individually landmarked historic structure currently zoned FBZ and Historic. This structure is commonly known as the Schiebel-Richardson House #1, was constructed circa 1825 and features a side gable roof, a full width front porch, an "Austin-chalk" façade, a standing seam metal roof, and square front porch columns. The structure is located at the corner of Avenue E and Brooklyn, with I-35/SR 281 a block from its rear. The structure also neighbors the Schiebel-Richardson House #2 historic site, which has been demolished and currently features a billboard sign oriented toward the highway.
- b. FENCE The applicant is proposing to install a 5 foot (5') tall wrought iron fence in the front yard.
- c. LOCATION Per the Guidelines for Site Elements 5.2.B.ii., front yard fences should not be introduced in a location that did not historically have them. Staff finds that front yard fences are typical to structures of this architecture style and context.