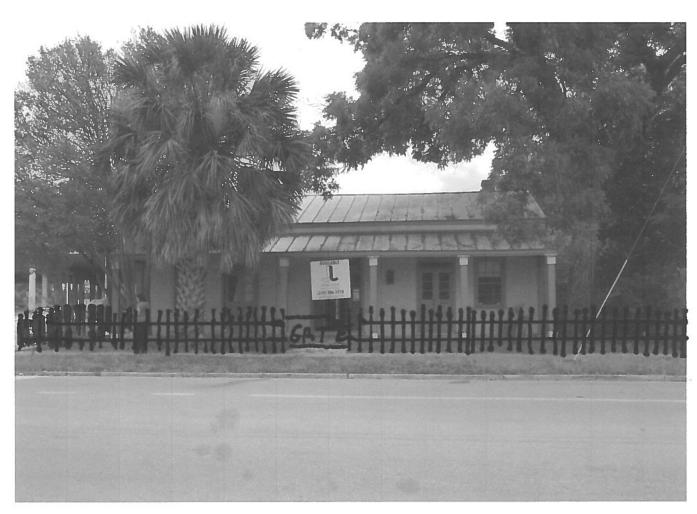

#### **FINDINGS:**

- a. The primary structure at 626 Avenue E is an individually landmarked historic structure currently zoned FBZ and Historic. This structure is commonly known as the Schiebel-Richardson House #1, was constructed circa 1825 and features a side gable roof, a full width front porch, an "Austin-chalk" façade, a standing seam metal roof, and square front porch columns. The structure is located at the corner of Avenue E and Brooklyn, with I-35/SR 281 a block from its rear. The structure also neighbors the Schiebel-Richardson House #2 historic site, which has been demolished and currently features a billboard sign oriented toward the highway.
- b. FENCE The applicant is proposing to install a 5 foot (5') tall wrought iron fence in the front yard.
- c. LOCATION Per the Guidelines for Site Elements 5.2.B.ii., front yard fences should not be introduced in a location that did not historically have them. Staff finds that front yard fences are typical to structures of this architecture style and context.

- d. HEIGHT Per the Guidelines for Site Elements 5.2.B.iii., front yard fences should be limited to a maximum of four feet (4') in height. Staff finds that the proposed height of five feet (5') is inconsistent with the Guidelines and should be reduced.
- e. DESIGN The Guidelines for Site Elements 5.2.B.i., the design of the fence should respond to the design and materials of the house or main structure. Staff finds that the proposed wrought iron fence is appropriate to the style of the structure.
- f. COMPLIANCE A signage request for 626 Avenue E was heard at the HDRC hearing on December 5, 2018, and was denied. The sign was installed prior to approval and has not been removed. Compliance should be met prior the issuance of a Certificate of Appropriateness for fencing.