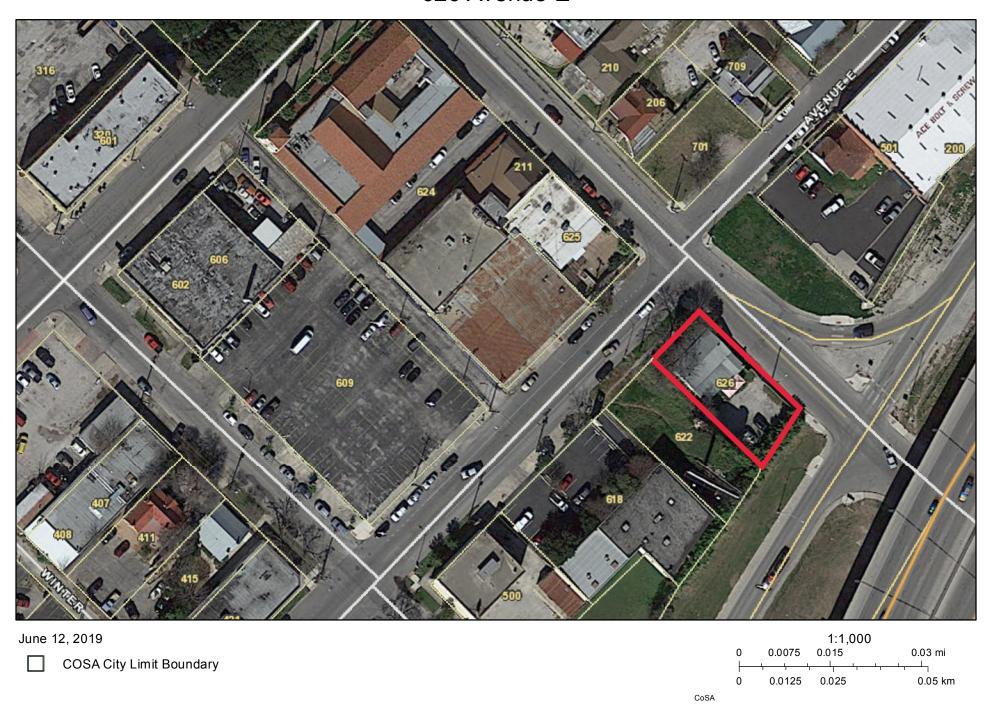

# HISTORIC AND DESIGN REVIEW COMMISSION June 19, 2019

**HDRC CASE NO:** 2019-316

**ADDRESS:** 626 AVENUE E

**LEGAL DESCRIPTION:** NCB 443 BLK 5 LOT 1

**ZONING:** FBZ T4-2, HS

CITY COUNCIL DIST.: 1

LANDMARK: Schiebel / Richardson House #1

#### **FINDINGS:**

- a. The primary structure at 626 Avenue E is an individually landmarked historic structure currently zoned FBZ and Historic. This structure is commonly known as the Schiebel-Richardson House #1, was constructed circa 1825 and features a side gable roof, a full width front porch, an "Austin-chalk" façade, a standing seam metal roof, and square front porch columns. The structure is located at the corner of Avenue E and Brooklyn, with I-35/SR 281 a block from its rear. The structure also neighbors the Schiebel-Richardson House #2 historic site, which has been demolished and currently features a billboard sign oriented toward the highway.
- b. FENCE The applicant is proposing to install a 5 foot (5') tall wrought iron fence in the front yard.
- c. LOCATION Per the Guidelines for Site Elements 5.2.B.ii., front yard fences should not be introduced in a location that did not historically have them. Staff finds that front yard fences are typical to structures of this architecture style and context.