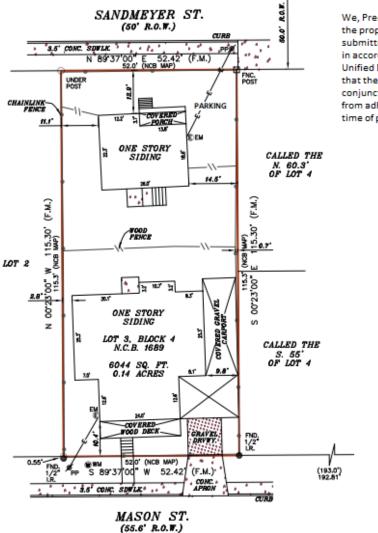

## SITE PLAN

210 Sandmeyer St, 78208

We, Preetham Gowda and Nisha Jagadish Sidedhalli, the property owners, acknowledge that this site plan submitted for the purpose of rezoning this property is in accordance with all applicable provisions of the Unified Development Code. Additionally, I understand that the City Council approval of a site plan in conjunction with a rezoning case does not relieve me from adherence to any/all City-adopted Codes at the time of plan submittal for building permits

| LEGEND                                                  |                    |
|---------------------------------------------------------|--------------------|
| These standard symbols will<br>be found in the drawing. |                    |
|                                                         | BOUNDARY LINE      |
|                                                         | CHAINLINK FENCE    |
| -//-//                                                  | WOOD FENCE         |
| E                                                       | OVERHEAD ELECTRIC  |
| 0                                                       | CALCULATED POINT   |
| •                                                       | FOUND IRON ROD     |
|                                                         | FENCE POST         |
|                                                         | WATER METER        |
| E                                                       | ELECTRIC METER     |
| ø                                                       | POWER POLE         |
| (NCB MAP)                                               | NEW CITY BLOCK MAP |
| (F.M.)                                                  | FIELD MEASURED     |