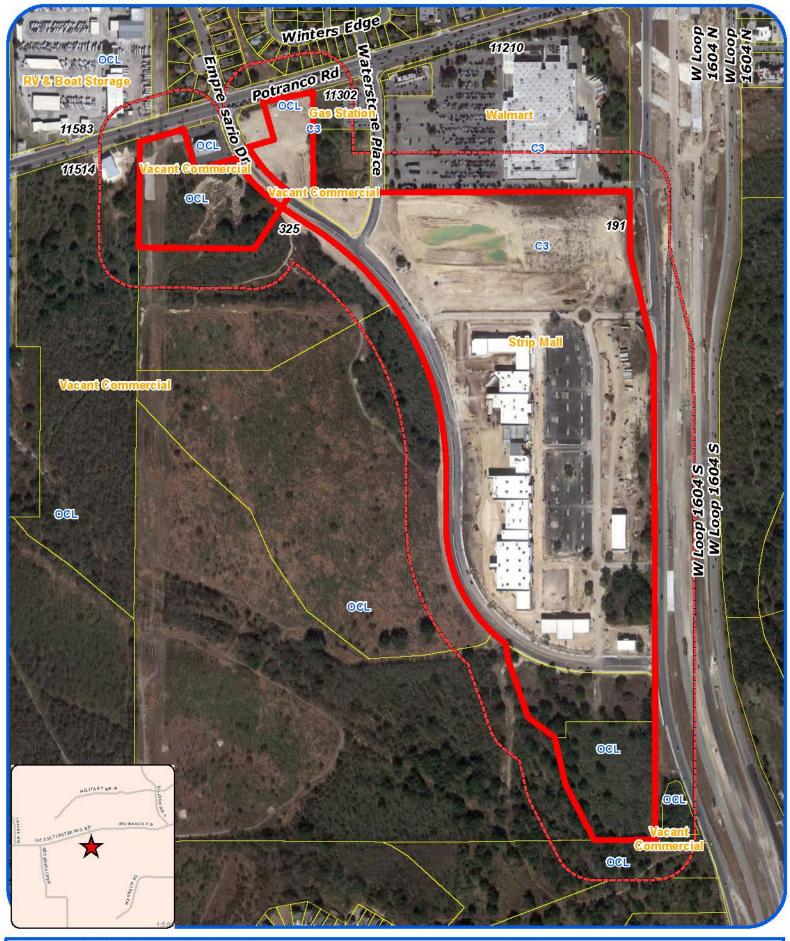

Board of Adjustment
Notification Plan for
Case No A-19-10300073

San Antonio City Limits
Subject Property

200' Notification Boundary
Council District: 4

"NOT TO SCALE, FOR ILLUSTRATIVE PURPOSES ONLY"

> Development Services Department City of San Antonio