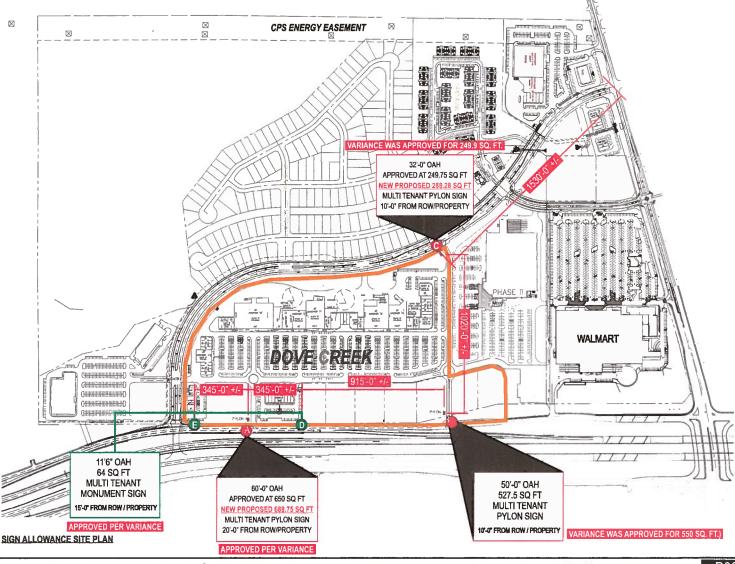

BLACKBURN PROPERT ES 1604 & POTRANCO SAN ANTONIO, TX 78253 TC RB

JMD

This is an original drawing created by Watton. It is submitted for your personal use, however it shall all read through the property of Watton. It may be used in connection with the project being planned for you by Watton but not otherwise. You are not authorized to show these drawings to anyone classifications are properties and the property of the properties of the pr outside your organization nor I to be reproduced fashion

Signs will be manufactured with 120 Volts AVC AIP Primary electrical service to the agricultar of final connection thereof, is the responsibility of the buyer. All work is to be done in accordance with the princhase agreement attached hereto. In case of valarization between the specifications of the purchase agreement and this drawing, the drawling that perial!

This sign is intended to be installed in Article

| accordance with the requirements of<br>Article 600 of the National Electrical<br>Code and/or other applicable local<br>codes. This includes proper<br>grounding and bonding of the sign. | Sales:  | Date: |
|------------------------------------------------------------------------------------------------------------------------------------------------------------------------------------------|---------|-------|
|                                                                                                                                                                                          | P.M.:   | Date: |
|                                                                                                                                                                                          | Design: | Date: |
| PAGE SIZE 11" X 17"                                                                                                                                                                      | Client: | Date: |

R26 - 1.25.19 Sheet: 3 of 10

BOA-19-10300073 Subject Property – Loop 1604 and Potranco Road primary sign (A)

Sign along Loop 1604