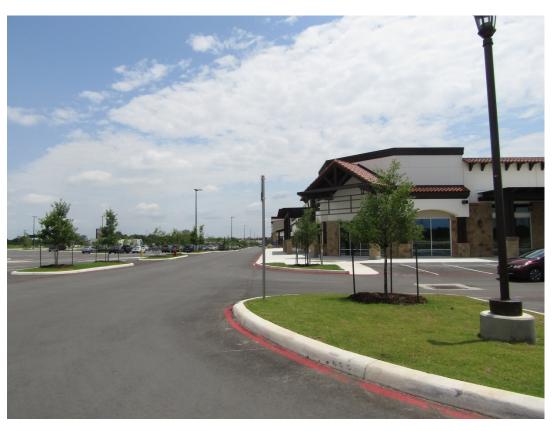

| P.M.:   | Date: |
|                                                                                                                                                                                          | Design: | Date: |
| PAGE SIZE 11" X 17"                                                                                                                                                                      | Client: | Date: |

R26 - 1.25.19 Sheet: 3 of 10

BOA-19-10300073 Subject Property – Loop 1604 and Potranco Road primary sign (A)



Sign along Loop 1604



## **Subject Property**



**Subject Property** 



## Loop 1604 View



Loop 1604 View



Subject Property Sign C



**Subject Property** 



## **Subject Property**



**Neighboring Properties** 



**Neighboring Properties on Empresario Drive**