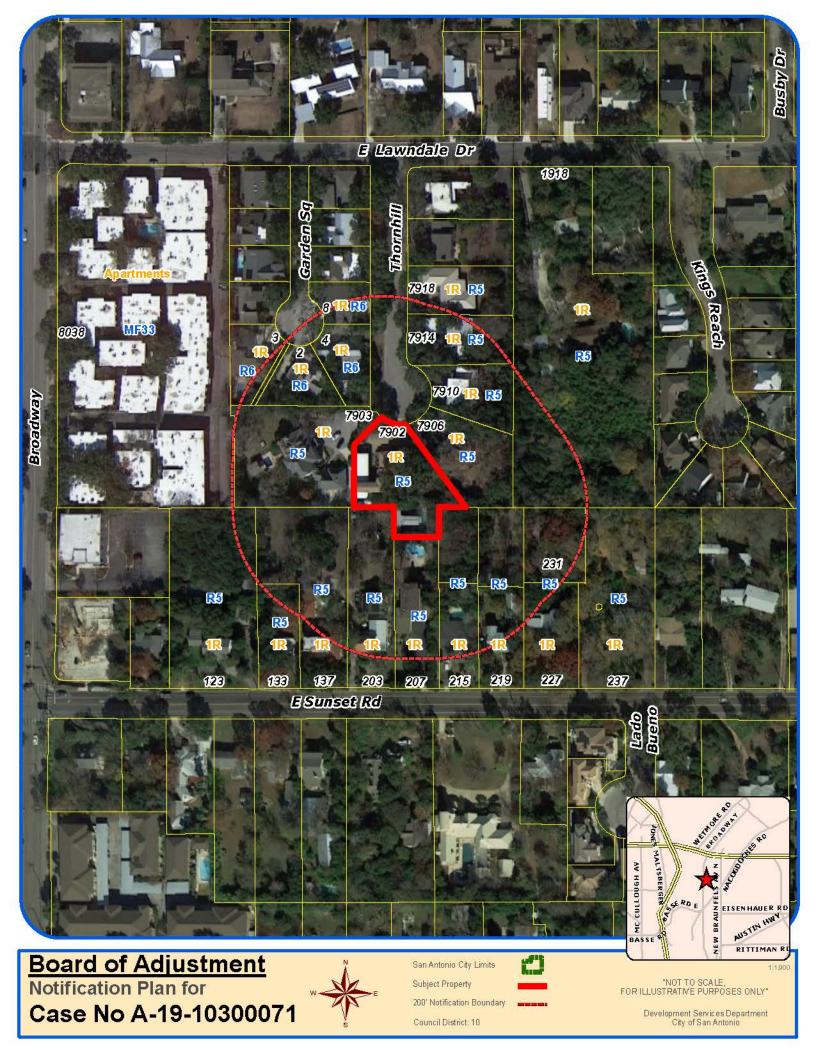

BOA-19-10300071 Subject Property – Loop 1604 and Potranco Road primary sign (A)

**Subject Property** 

## **Subject Property**

**Subject Property** 