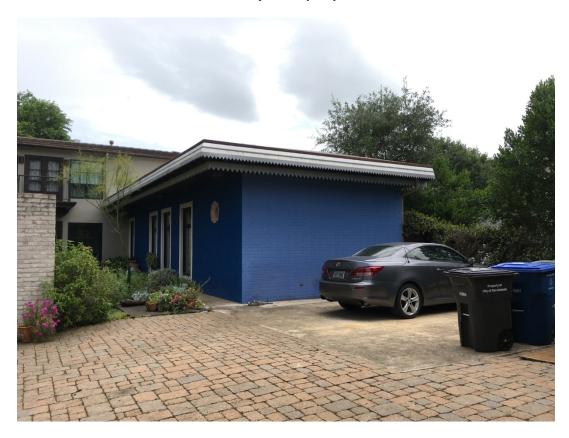

LEGEND **BRICK PAVERS ON WOODEN FENCE** SAND BED **STONE FENCE** O WIRE FENCE **METAL FENCE** 7902 THORNHILL DR. L=56.14 > 32" \28" AREA FOR VARIANCE R=50.00 CONCERN Δ=64 19'54" TAN=31.45 5' SET BACK \_,00'201 PROPOSED CARPORT SCALE: 1" = 30" RESIDENCE NO0'00'00 LOT 7 (TRACK 1) 22,540 SQ. FT. SET BACK UTILITY EASEN N90 00'00"W 52.94" 59.16 5' SET BACK COVER POOL N00°00'00"E 50.00 S00'00'00"W 50.00 5' SET BACK 20' SET BACK N90'00'00"W 70.20

BOA-19-10300071 Subject Property – Loop 1604 and Potranco Road primary sign (A)



**Subject Property** 



## **Subject Property**



**Subject Property** 



## **Neighboring Properties**



**Neighboring Properties** 



## **Neighboring Properties**



**Neighboring Properties**