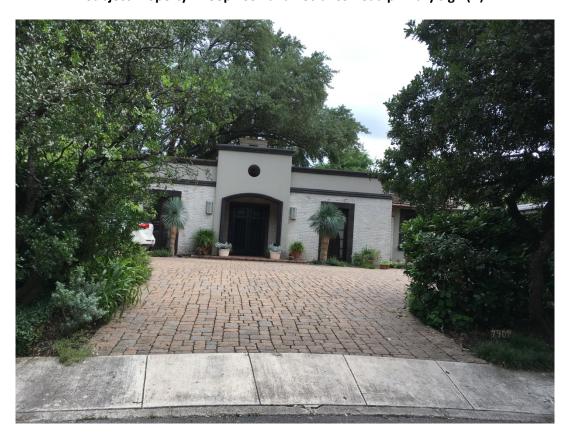

LEGEND **BRICK PAVERS ON WOODEN FENCE** SAND BED **STONE FENCE** O WIRE FENCE **METAL FENCE** 7902 THORNHILL DR. L=56.14 > 32" \28" AREA FOR VARIANCE R=50.00 CONCERN Δ=64 19'54" TAN=31.45 5' SET BACK \_,00'201 PROPOSED CARPORT SCALE: 1" = 30" RESIDENCE NO0'00'00 LOT 7 (TRACK 1) 22,540 SQ. FT. SET BACK UTILITY EASEN N90 00'00"W 52.94" 59.16 5' SET BACK COVER POOL N00°00'00"E 50.00 S00'00'00"W 50.00 5' SET BACK 20' SET BACK N90'00'00"W 70.20

BOA-19-10300071 Subject Property – Loop 1604 and Potranco Road primary sign (A)



**Subject Property** 



## **Subject Property**



**Subject Property** 



## **Neighboring Properties**



**Neighboring Properties** 



## **Neighboring Properties**



**Neighboring Properties**