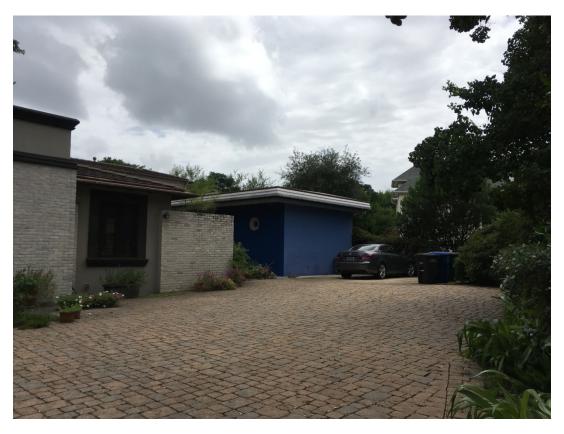

LEGEND **BRICK PAVERS ON WOODEN FENCE** SAND BED **STONE FENCE** O WIRE FENCE **METAL FENCE** 7902 THORNHILL DR. L=56.14 > 32" \28" AREA FOR VARIANCE R=50.00 CONCERN Δ=64 19'54" TAN=31.45 5' SET BACK \_,00'201 PROPOSED CARPORT SCALE: 1" = 30" RESIDENCE NO0'00'00 LOT 7 (TRACK 1) 22,540 SQ. FT. SET BACK UTILITY EASEN N90 00'00"W 52.94" 59.16 5' SET BACK COVER POOL N00°00'00"E 50.00 S00'00'00"W 50.00 5' SET BACK 20' SET BACK N90'00'00"W 70.20

BOA-19-10300071 Subject Property – Loop 1604 and Potranco Road primary sign (A)



**Subject Property** 



## **Subject Property**



**Subject Property** 



## **Neighboring Properties**



**Neighboring Properties** 



## **Neighboring Properties**



**Neighboring Properties**