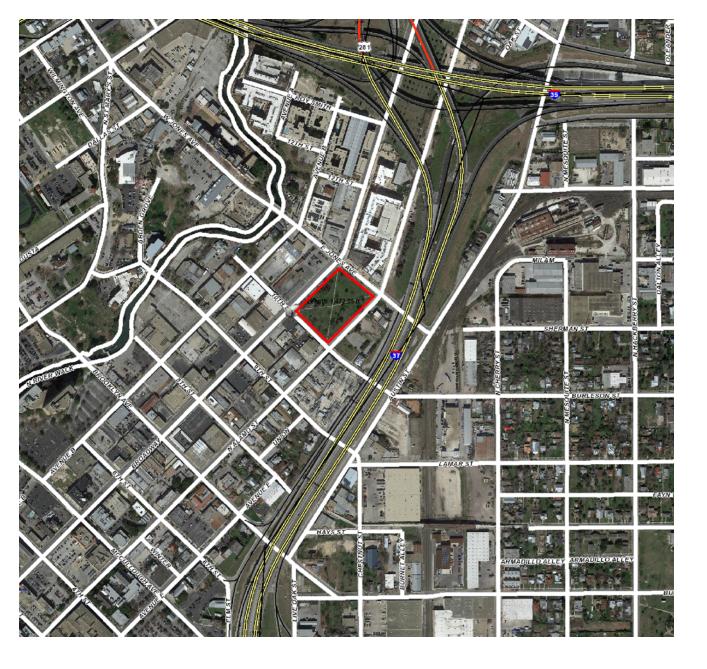

## HISTORIC AND DESIGN REVIEW COMMISSION July 17, 2019

HDRC CASE NO: 2019-037 1000 BROADWAY **ADDRESS: LEGAL DESCRIPTION:** NCB 459 BLK ALL OF BLK FBZ T6-1 **ZONING: CITY COUNCIL DIST.:** 1 Beth Wells/Bender Wells Clark Design **APPLICANT: OWNER:** City of San Antonio Park improvements **TYPE OF WORK:** June 04, 2019 **APPLICATION RECEIVED:** August 3, 2019 **60-DAY REVIEW: Stephanie Phillips CASE MANAGER:** 

## FINDINGS:

- a. The property located at 1000 Broadway, commonly known as Maverick Park, is a 3-acre, city-owned public park located just north of downtown. The lawn was donated in 1881 by prominent San Antonian Sam Maverick. The applicant is requesting approval for various park improvements and public amenities. The requested scope received conceptual approval from the Historic and Design Review Commission (HDRC) on February 6, 2019.
- b. FENCING AND DOG PARK The applicant has proposed to construct a new fenced, off-leash dog park with site signage. Staff finds the proposal generally consistent with the UDC.
- c. RESTROOM FACILITY The applicant has proposed install a new Portland Loo single restroom facility. The facility will be located near the intersection of Broadway and Jones. Staff finds the proposal consistent with the UDC.
- d. SIDEWALKS AND PAVING The applicant has proposed to install new sidewalks and paving within the park. Materials include native limestone blocks, basalt gravel, and cut stone. An existing pathway will be removed to accommodate proposed park amenities. Staff finds the proposal generally consistent with the UDC.
- PARK AMENITIES The applicant has proposed to install several park amenities, including picnic tables, a drinking fountain, and trash receptacles. Staff finds the proposal generally consistent with the UDC Sec. 35-642 (b).
- f. LANDSCAPING The applicant has proposed to perform various landscaping modifications, including a lowimpact development garden, bioswales, stormwater improvements, and landscaping. The landscaping and stormwater modifications will help with drainage control and will not affect character defining elements of the park. Staff finds the proposal consistent with the UDC Sec. 35-642 (a).
- g. LIGHTING The applicant has proposed to install pedestrian lighting along new and existing pathways within the park and at the proposed pavilion and play area. Staff finds the proposal consistent with the UDC.
- h. ARCHAEOLOGY The project shall comply with all federal, state, and local laws, rules, and regulations