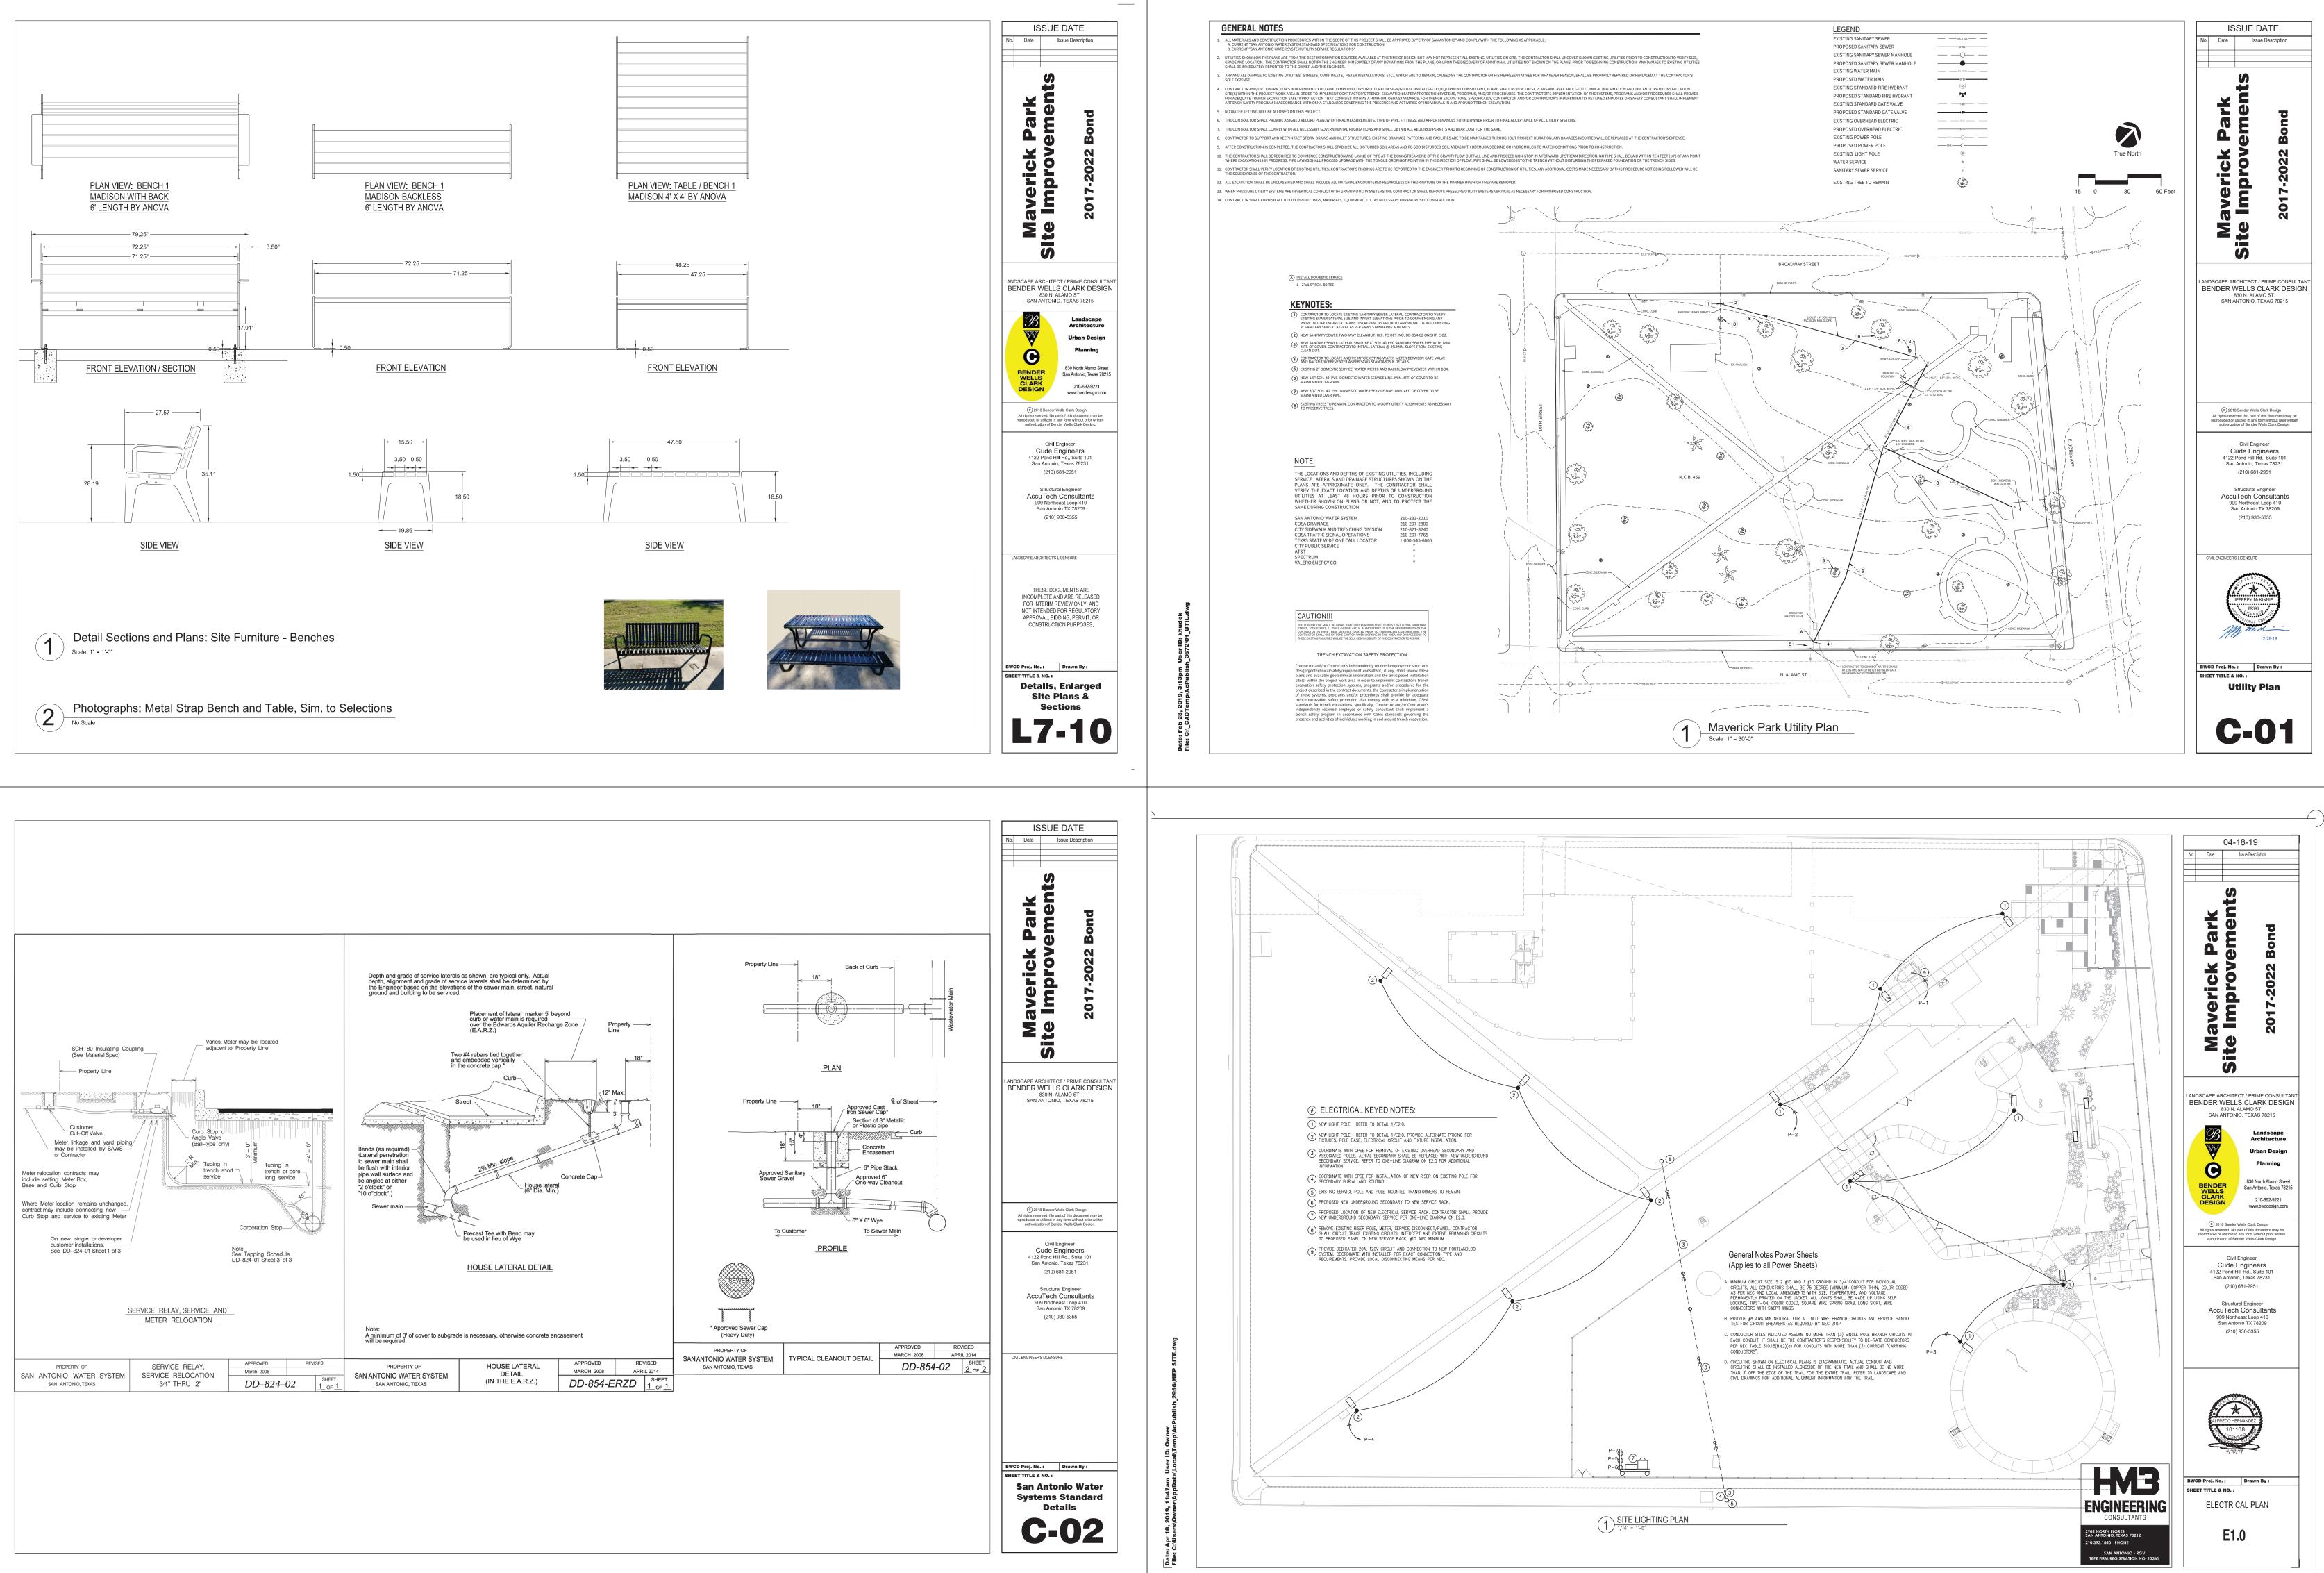

### MAVERICK PARK IMPROVEMENTS

The applicant is requesting final approval for construction of new park improvements at Maverick Park.

Bender Wells Clark Design has developed Design Documents for these proposed improvements. Components of this project were funded by the 2017 Parks Bonds and include:

- 1) A new Portland Loo (restroom facility).
- 2) A new fully enclosed fenced Dog Park with areas for small and large dogs
- 3) Sidewalk connections between the new and existing facilities.
- 4) Stormwater management features including a rain garden and bio-swale feature.
- 5) Removal of existing sidewalks and installation of new sidewalks and other walking surfaces.
- 6) New seating and picnic facilities.
- 7) Limited new planting and lighting.
- 8) Existing historic pavilion and large trees will be preserved on the site.

All the proposed improvements will be accessible, constructed of long-lived materials. All the improvements were approved through neighborhood meetings and are consistent with the Conceptual Design Approval given by HDRC on February 6<sup>th</sup>, 2019.