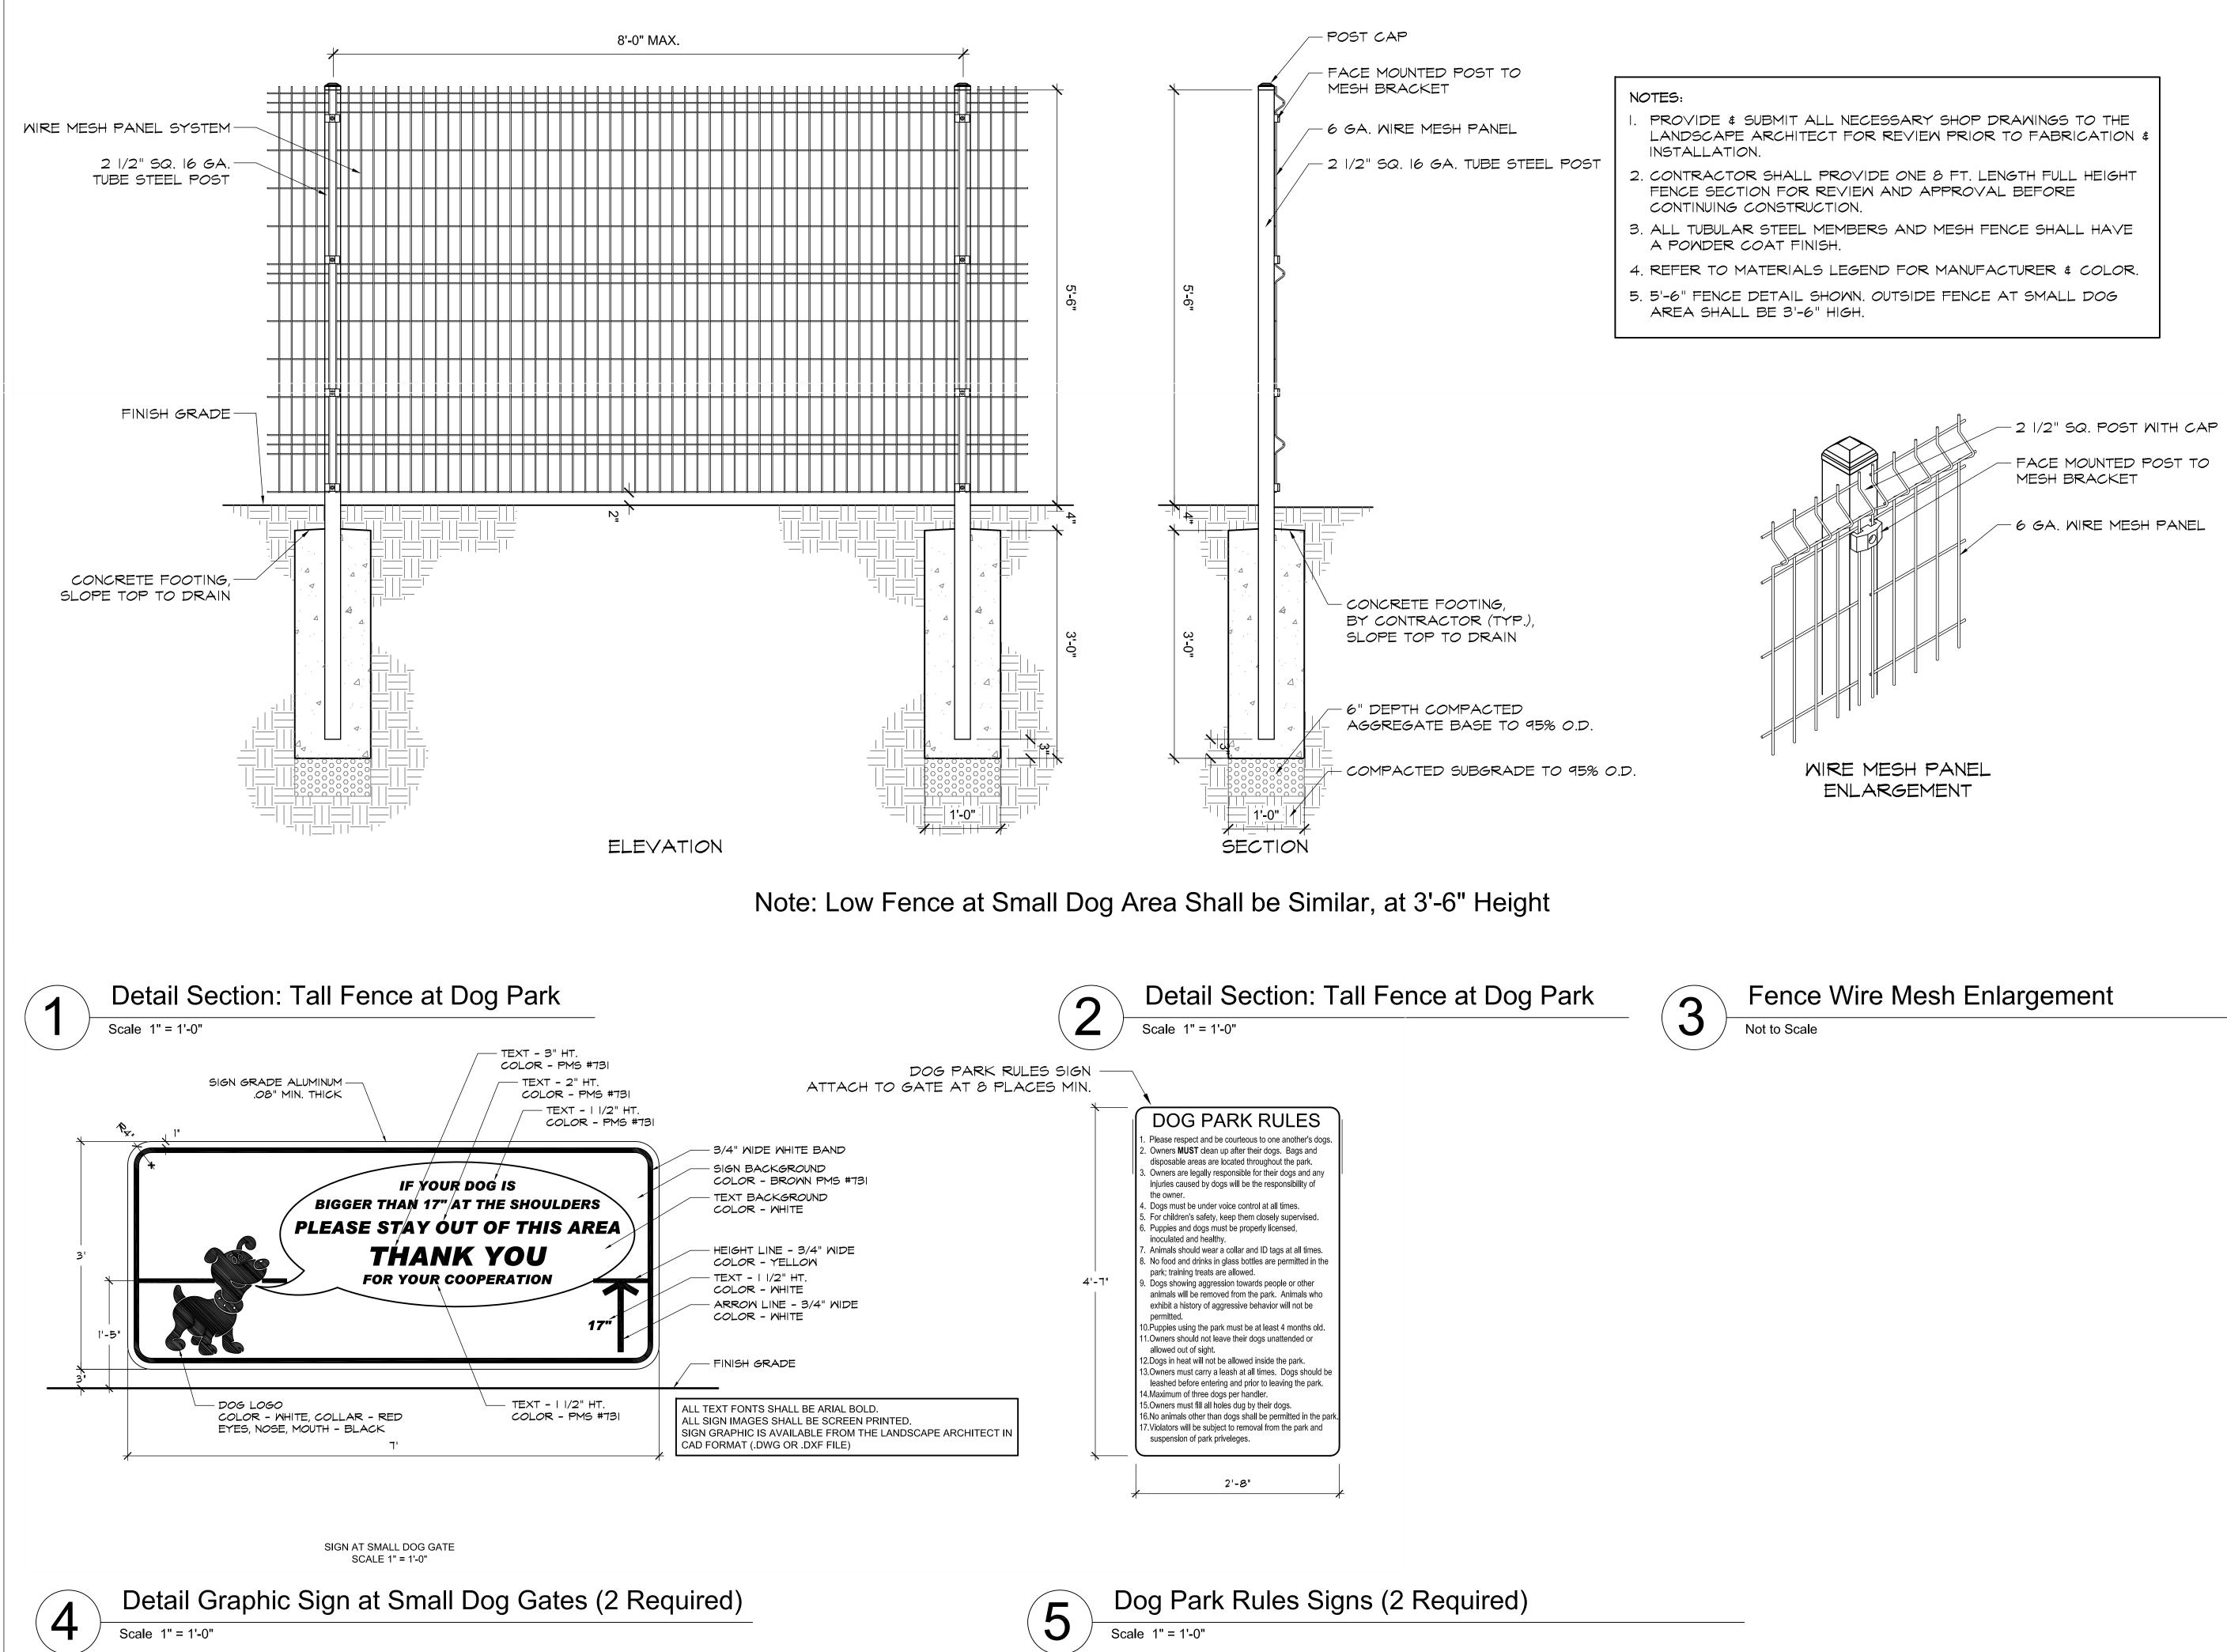

## FINDINGS:

- a. The property located at 1000 Broadway, commonly known as Maverick Park, is a 3-acre, city-owned public park located just north of downtown. The lawn was donated in 1881 by prominent San Antonian Sam Maverick. The applicant is requesting approval for various park improvements and public amenities. The requested scope received conceptual approval from the Historic and Design Review Commission (HDRC) on February 6, 2019.
- b. FENCING AND DOG PARK The applicant has proposed to construct a new fenced, off-leash dog park with site signage. Staff finds the proposal generally consistent with the UDC.
- c. RESTROOM FACILITY The applicant has proposed install a new Portland Loo single restroom facility. The facility will be located near the intersection of Broadway and Jones. Staff finds the proposal consistent with the UDC.
- d. SIDEWALKS AND PAVING The applicant has proposed to install new sidewalks and paving within the park. Materials include native limestone blocks, basalt gravel, and cut stone. An existing pathway will be removed to accommodate proposed park amenities. Staff finds the proposal generally consistent with the UDC.
- PARK AMENITIES The applicant has proposed to install several park amenities, including picnic tables, a drinking fountain, and trash receptacles. Staff finds the proposal generally consistent with the UDC Sec. 35-642 (b).
- f. LANDSCAPING The applicant has proposed to perform various landscaping modifications, including a lowimpact development garden, bioswales, stormwater improvements, and landscaping. The landscaping and stormwater modifications will help with drainage control and will not affect character defining elements of the park. Staff finds the proposal consistent with the UDC Sec. 35-642 (a).
- g. LIGHTING The applicant has proposed to install pedestrian lighting along new and existing pathways within the park and at the proposed pavilion and play area. Staff finds the proposal consistent with the UDC.
- h. ARCHAEOLOGY The project shall comply with all federal, state, and local laws, rules, and regulations

- 1) A new Portland Loo (restroom facility).
- 2) A new fully enclosed fenced Dog Park with areas for small and large dogs
- 3) Sidewalk connections between the new and existing facilities.
- 4) Stormwater management features including a rain garden and bio-swale feature.
- 5) Removal of existing sidewalks and installation of new sidewalks and other walking surfaces.
- 6) New seating and picnic facilities.
- 7) Limited new planting and lighting.
- 8) Existing historic pavilion and large trees will be preserved on the site.