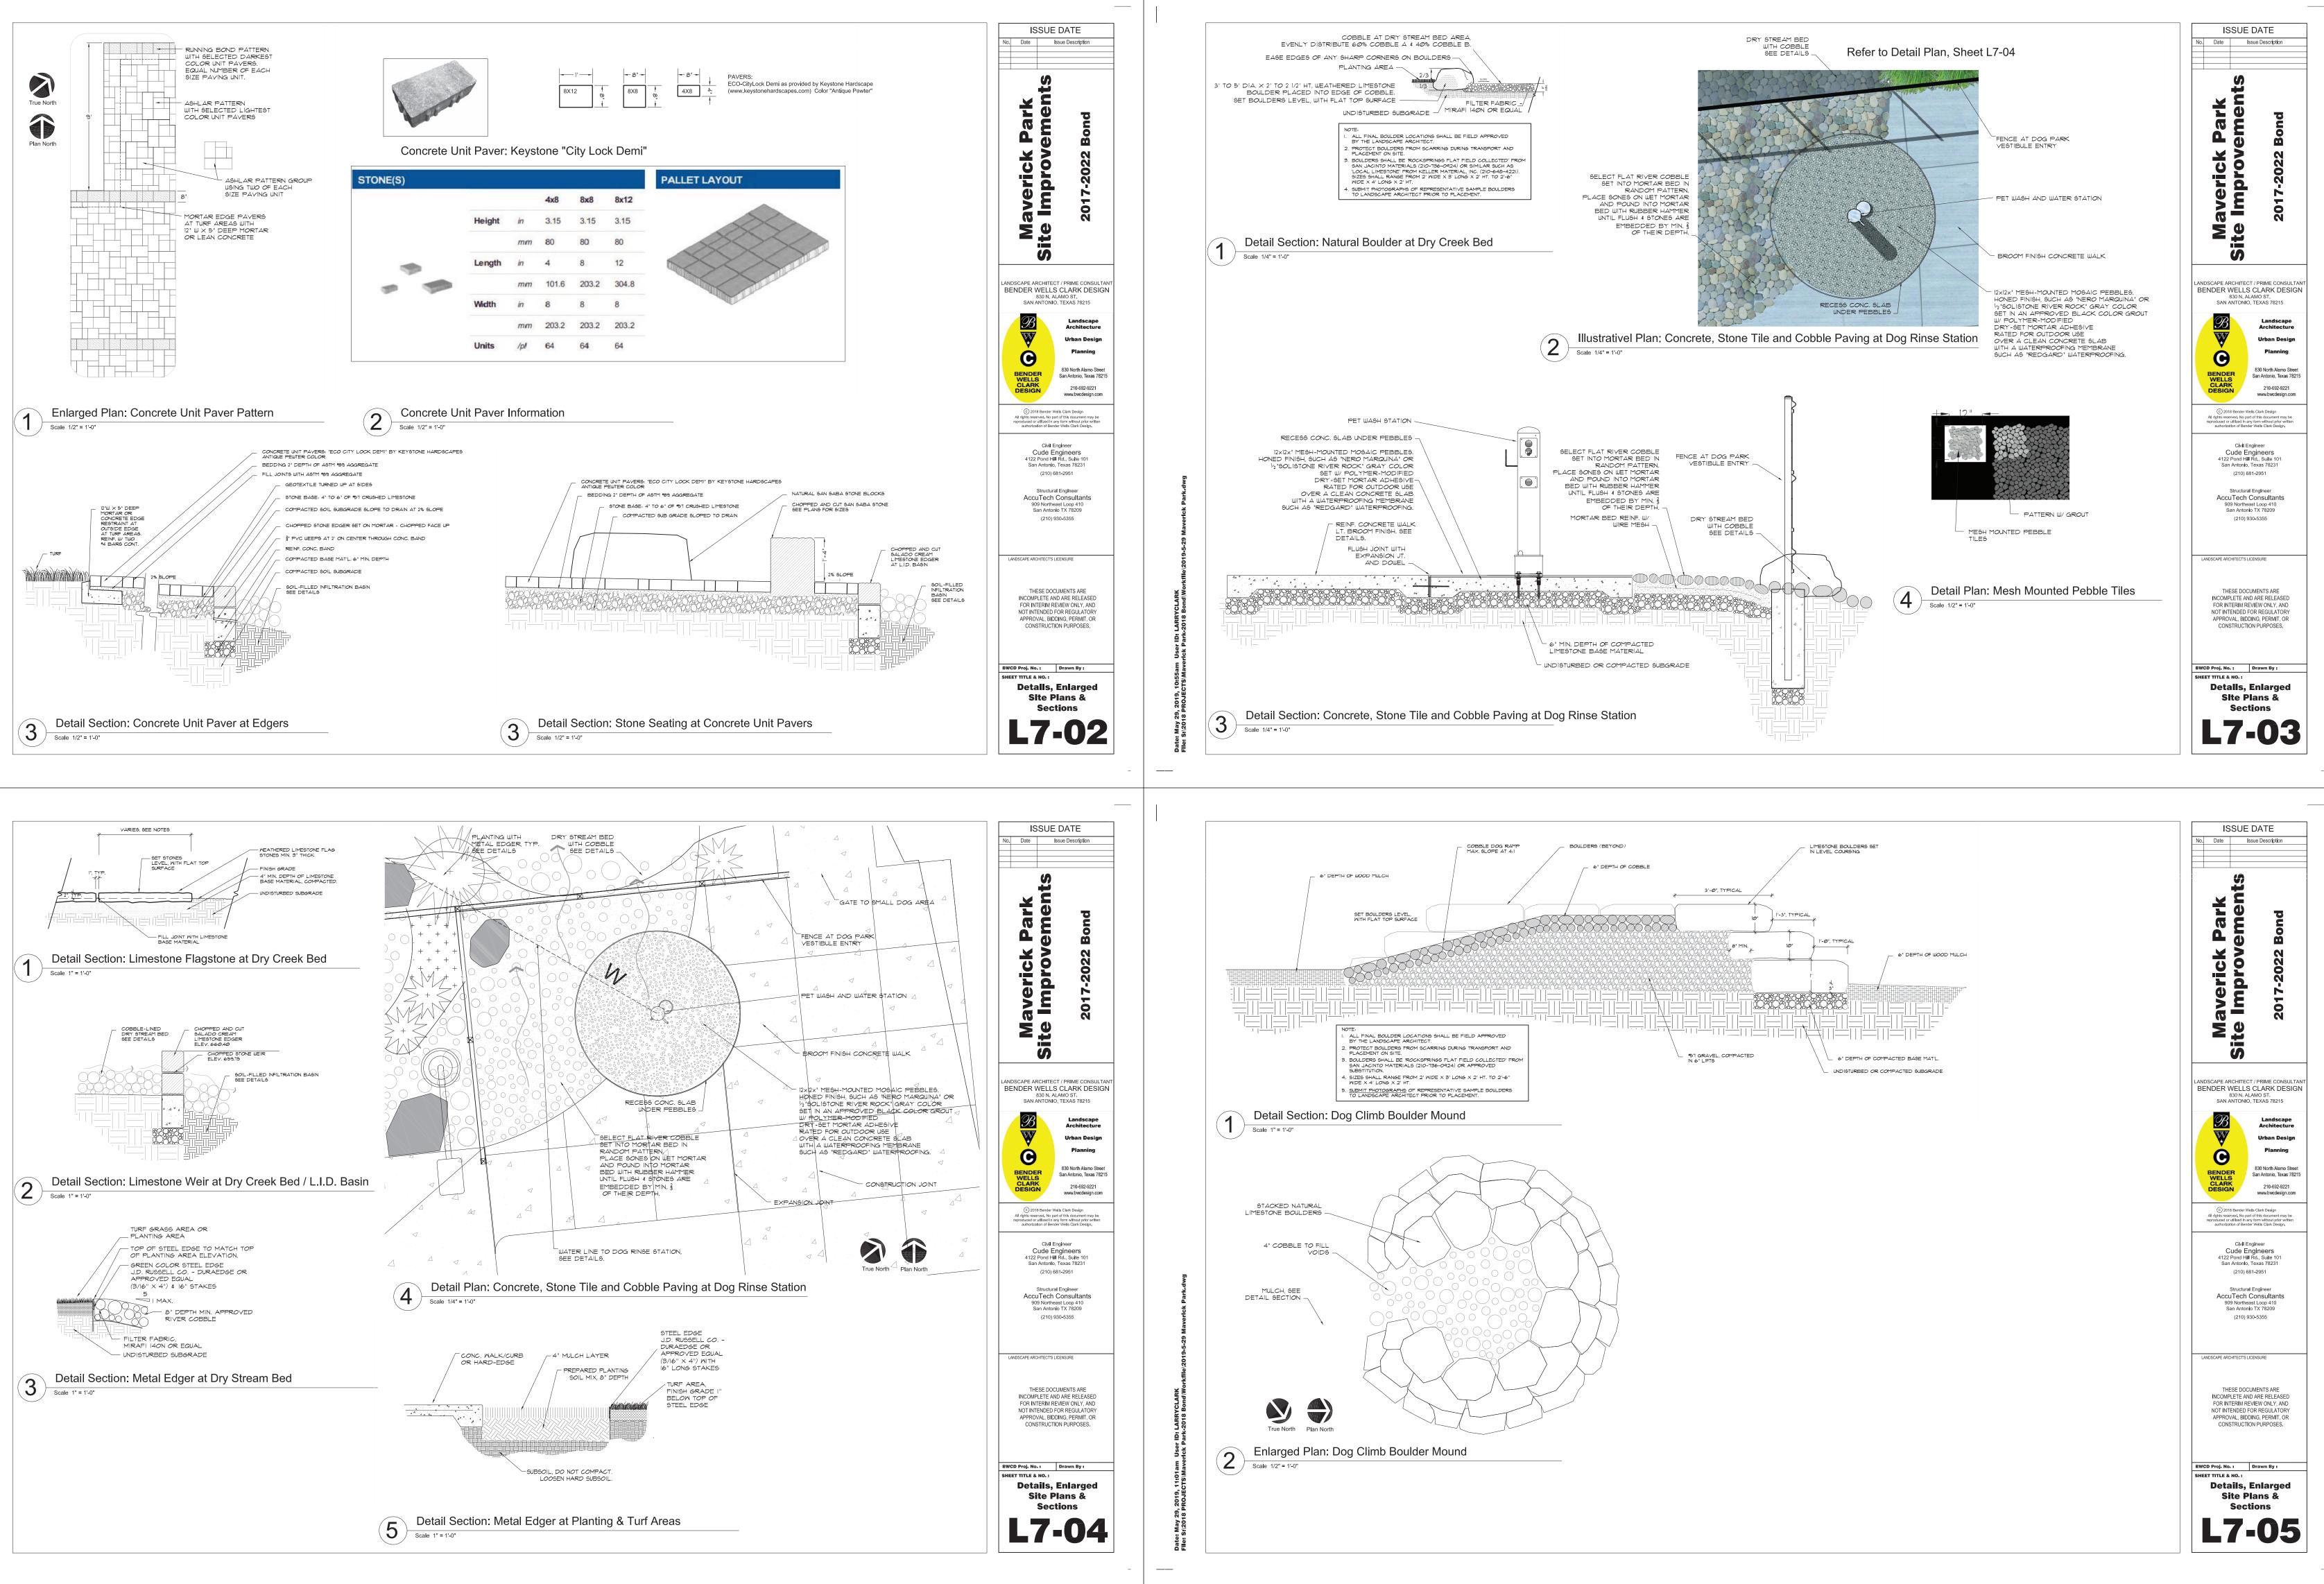

## FINDINGS:

- a. The property located at 1000 Broadway, commonly known as Maverick Park, is a 3-acre, city-owned public park located just north of downtown. The lawn was donated in 1881 by prominent San Antonian Sam Maverick. The applicant is requesting approval for various park improvements and public amenities. The requested scope received conceptual approval from the Historic and Design Review Commission (HDRC) on February 6, 2019.
- b. FENCING AND DOG PARK The applicant has proposed to construct a new fenced, off-leash dog park with site signage. Staff finds the proposal generally consistent with the UDC.
- c. RESTROOM FACILITY The applicant has proposed install a new Portland Loo single restroom facility. The facility will be located near the intersection of Broadway and Jones. Staff finds the proposal consistent with the UDC.
- d. SIDEWALKS AND PAVING The applicant has proposed to install new sidewalks and paving within the park. Materials include native limestone blocks, basalt gravel, and cut stone. An existing pathway will be removed to accommodate proposed park amenities. Staff finds the proposal generally consistent with the UDC.
- PARK AMENITIES The applicant has proposed to install several park amenities, including picnic tables, a drinking fountain, and trash receptacles. Staff finds the proposal generally consistent with the UDC Sec. 35-642 (b).
- f. LANDSCAPING The applicant has proposed to perform various landscaping modifications, including a lowimpact development garden, bioswales, stormwater improvements, and landscaping. The landscaping and stormwater modifications will help with drainage control and will not affect character defining elements of the park. Staff finds the proposal consistent with the UDC Sec. 35-642 (a).
- g. LIGHTING The applicant has proposed to install pedestrian lighting along new and existing pathways within the park and at the proposed pavilion and play area. Staff finds the proposal consistent with the UDC.
- h. ARCHAEOLOGY The project shall comply with all federal, state, and local laws, rules, and regulations

### MAVERICK PARK IMPROVEMENTS

The applicant is requesting final approval for construction of new park improvements at Maverick Park.

Bender Wells Clark Design has developed Design Documents for these proposed improvements. Components of this project were funded by the 2017 Parks Bonds and include:

- 1) A new Portland Loo (restroom facility).
- 2) A new fully enclosed fenced Dog Park with areas for small and large dogs
- 3) Sidewalk connections between the new and existing facilities.
- 4) Stormwater management features including a rain garden and bio-swale feature.
- 5) Removal of existing sidewalks and installation of new sidewalks and other walking surfaces.
- 6) New seating and picnic facilities.
- 7) Limited new planting and lighting.
- 8) Existing historic pavilion and large trees will be preserved on the site.