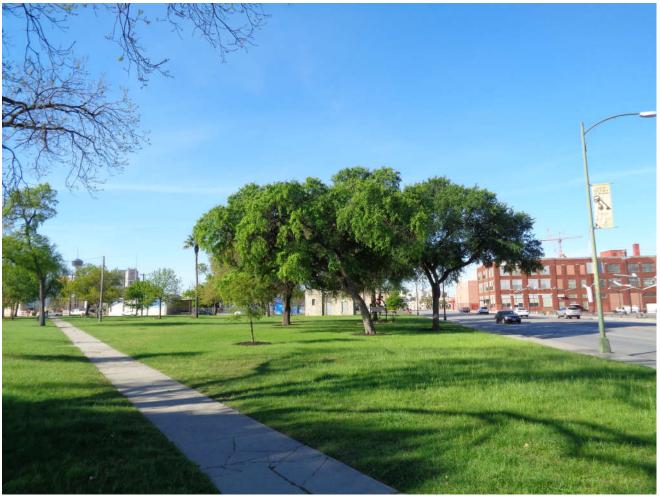

# Maverick Park Improvements -2017 Bond

Existing Historic Pavilion

View of park looking south

View of park looking north

Parade bleachers in park

View of parade bleachers looking south

Aerial view of park looking south