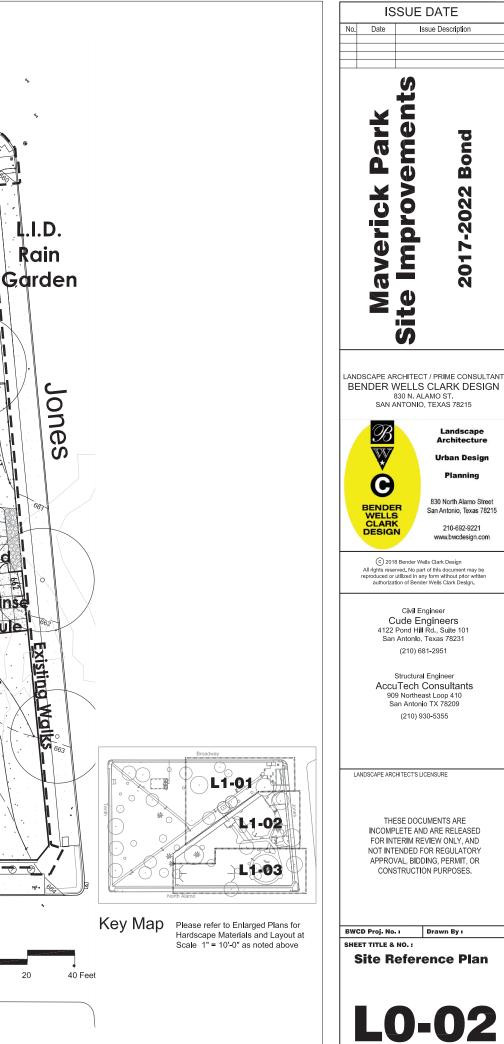

### MAVERICK PARK IMPROVEMENTS

The applicant is requesting final approval for construction of new park improvements at Maverick Park.

Bender Wells Clark Design has developed Design Documents for these proposed improvements. Components of this project were funded by the 2017 Parks Bonds and include:

- 1) A new Portland Loo (restroom facility).
- 2) A new fully enclosed fenced Dog Park with areas for small and large dogs
- 3) Sidewalk connections between the new and existing facilities.
- 4) Stormwater management features including a rain garden and bio-swale feature.
- 5) Removal of existing sidewalks and installation of new sidewalks and other walking surfaces.
- 6) New seating and picnic facilities.
- 7) Limited new planting and lighting.
- 8) Existing historic pavilion and large trees will be preserved on the site.

All the proposed improvements will be accessible, constructed of long-lived materials. All the improvements were approved through neighborhood meetings and are consistent with the Conceptual Design Approval given by HDRC on February 6<sup>th</sup>, 2019.