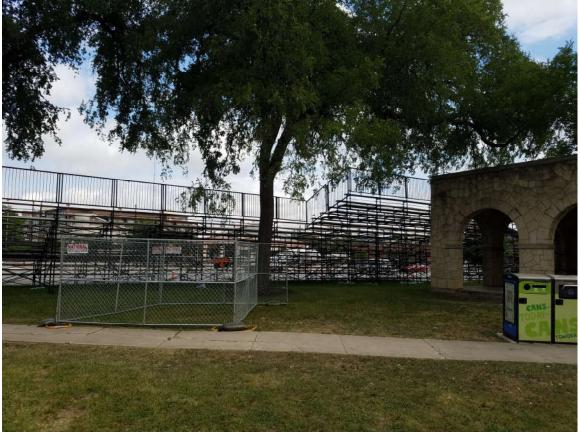

# Maverick Park Improvements -2017 Bond

Existing Historic Pavilion

View of park looking south

View of park looking north

Parade bleachers in park

View of parade bleachers looking south

Aerial view of park looking south