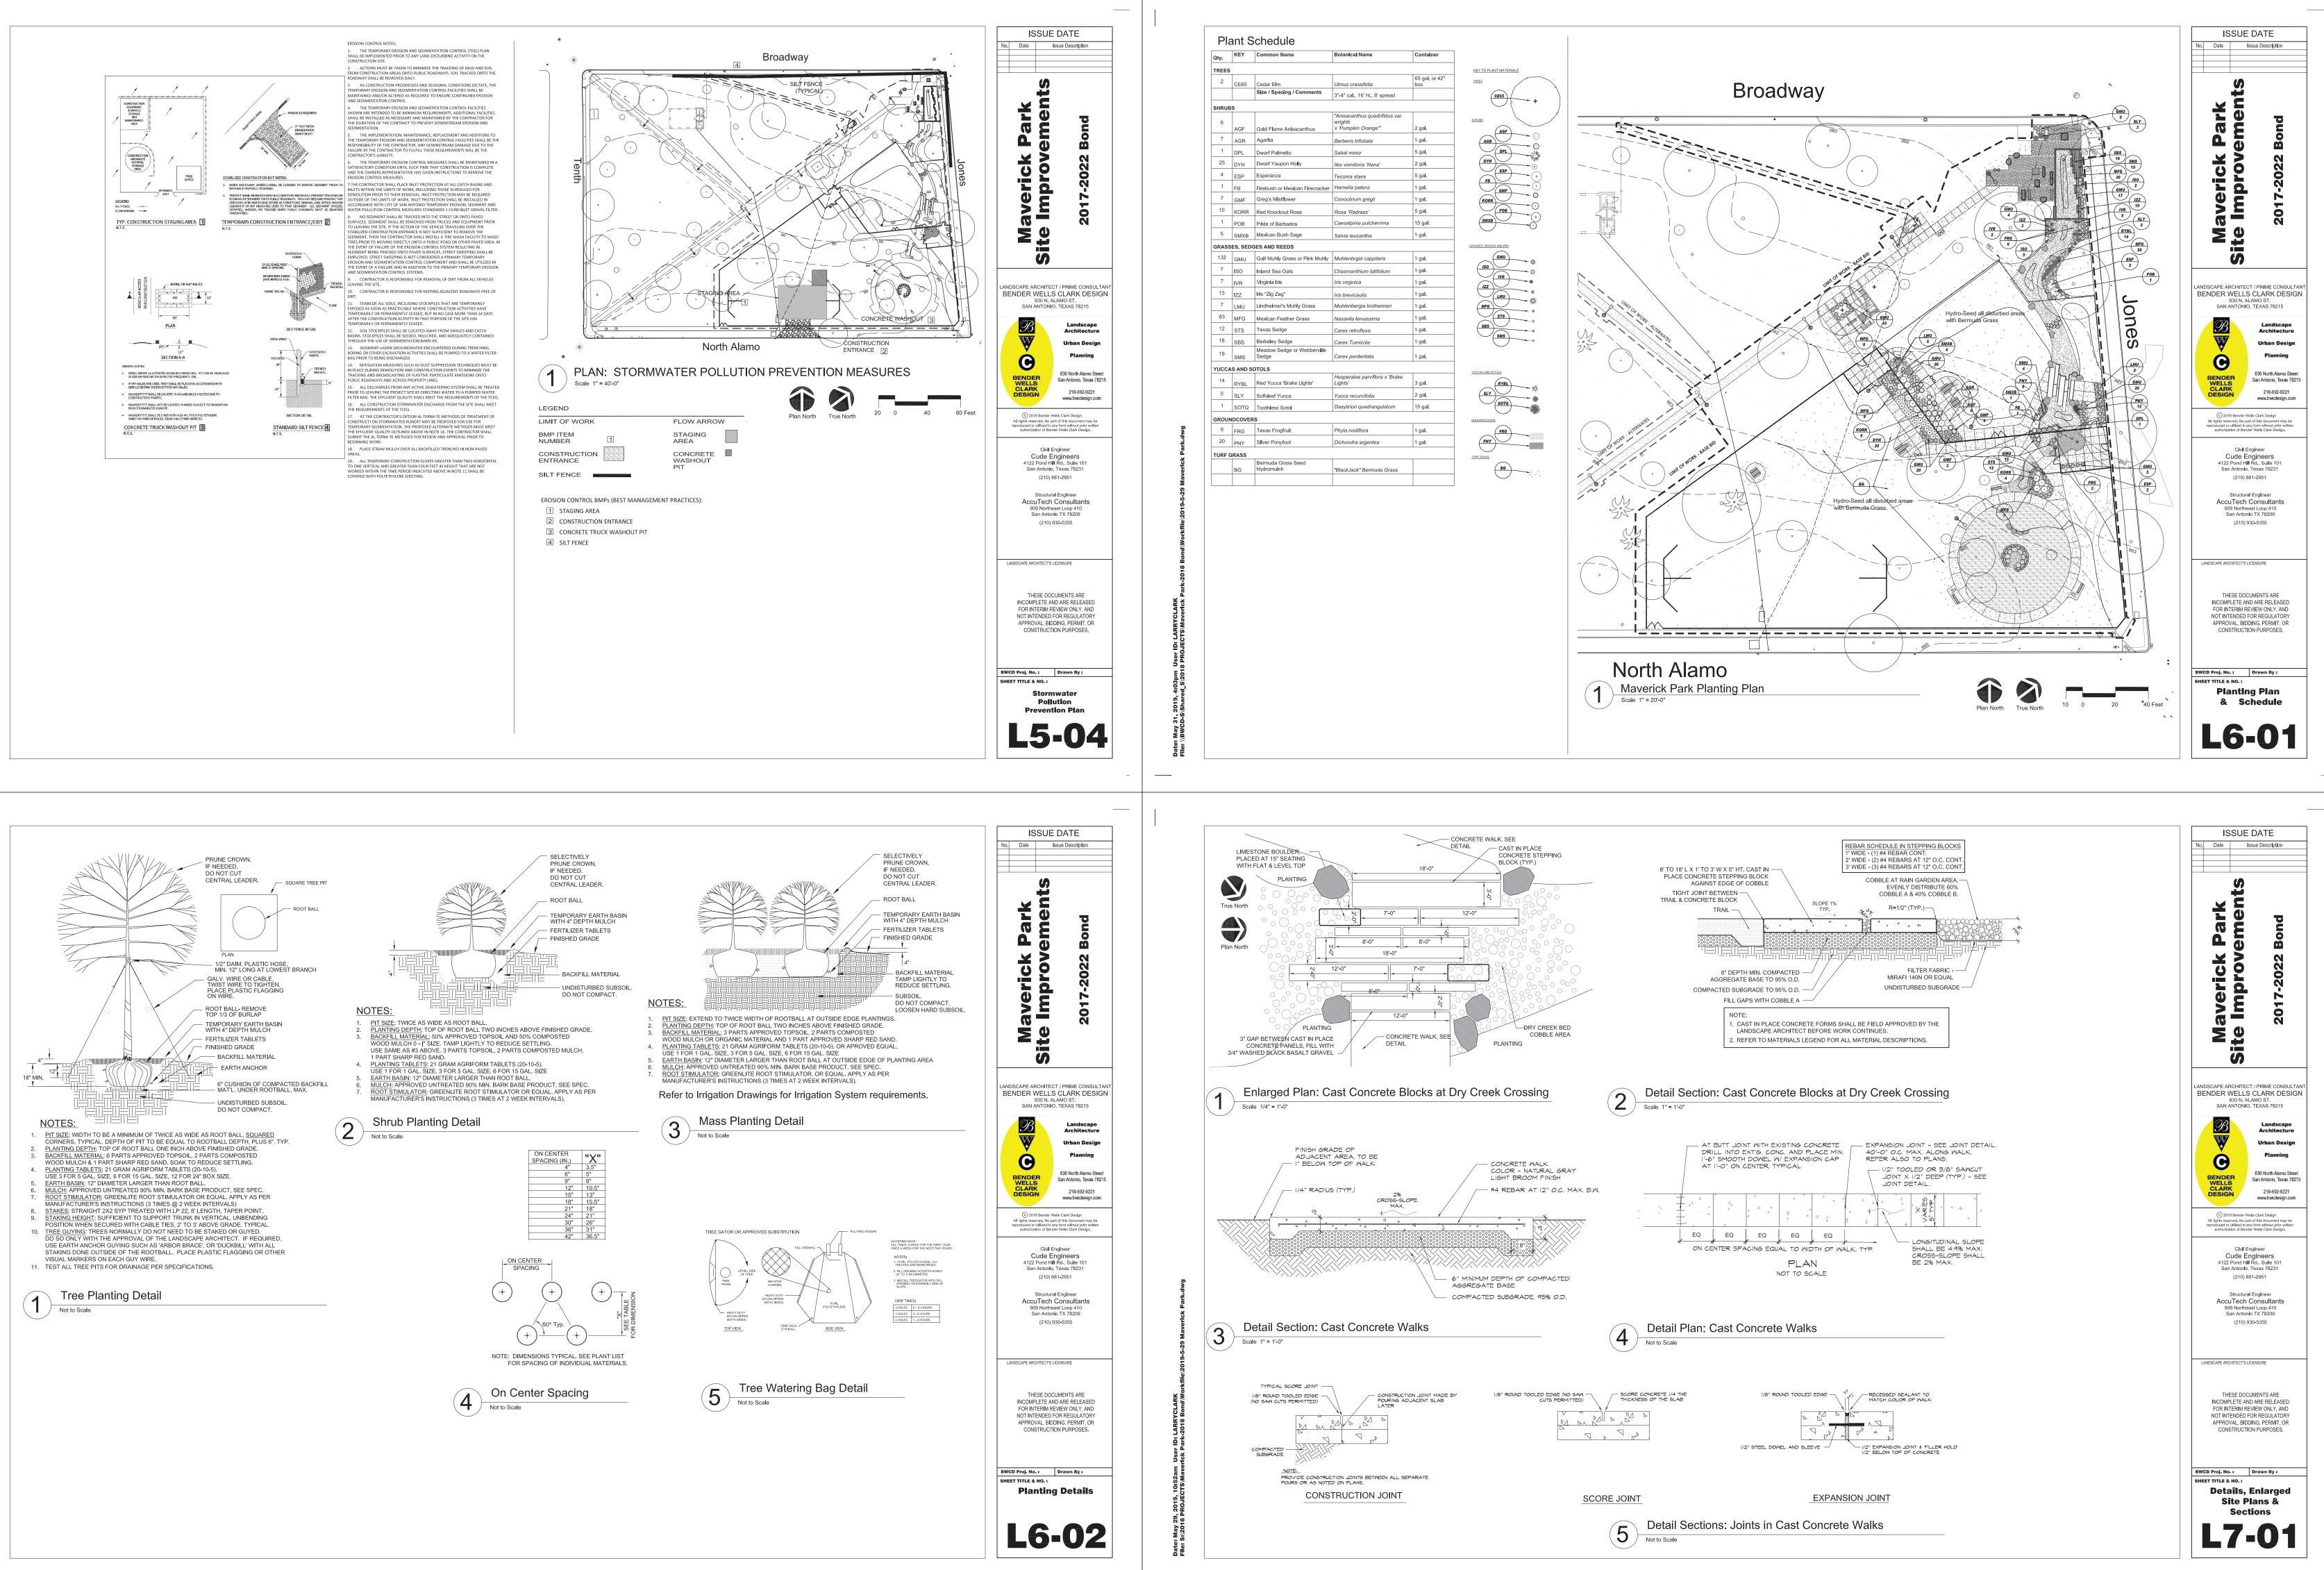

## FINDINGS:

- a. The property located at 1000 Broadway, commonly known as Maverick Park, is a 3-acre, city-owned public park located just north of downtown. The lawn was donated in 1881 by prominent San Antonian Sam Maverick. The applicant is requesting approval for various park improvements and public amenities. The requested scope received conceptual approval from the Historic and Design Review Commission (HDRC) on February 6, 2019.
- b. FENCING AND DOG PARK The applicant has proposed to construct a new fenced, off-leash dog park with site signage. Staff finds the proposal generally consistent with the UDC.
- c. RESTROOM FACILITY The applicant has proposed install a new Portland Loo single restroom facility. The facility will be located near the intersection of Broadway and Jones. Staff finds the proposal consistent with the UDC.
- d. SIDEWALKS AND PAVING The applicant has proposed to install new sidewalks and paving within the park. Materials include native limestone blocks, basalt gravel, and cut stone. An existing pathway will be removed to accommodate proposed park amenities. Staff finds the proposal generally consistent with the UDC.
- PARK AMENITIES The applicant has proposed to install several park amenities, including picnic tables, a drinking fountain, and trash receptacles. Staff finds the proposal generally consistent with the UDC Sec. 35-642 (b).
- f. LANDSCAPING The applicant has proposed to perform various landscaping modifications, including a lowimpact development garden, bioswales, stormwater improvements, and landscaping. The landscaping and stormwater modifications will help with drainage control and will not affect character defining elements of the park. Staff finds the proposal consistent with the UDC Sec. 35-642 (a).
- g. LIGHTING The applicant has proposed to install pedestrian lighting along new and existing pathways within the park and at the proposed pavilion and play area. Staff finds the proposal consistent with the UDC.
- h. ARCHAEOLOGY The project shall comply with all federal, state, and local laws, rules, and regulations

### MAVERICK PARK IMPROVEMENTS

The applicant is requesting final approval for construction of new park improvements at Maverick Park.

Bender Wells Clark Design has developed Design Documents for these proposed improvements. Components of this project were funded by the 2017 Parks Bonds and include:

- 1) A new Portland Loo (restroom facility).
- 2) A new fully enclosed fenced Dog Park with areas for small and large dogs
- 3) Sidewalk connections between the new and existing facilities.
- 4) Stormwater management features including a rain garden and bio-swale feature.
- 5) Removal of existing sidewalks and installation of new sidewalks and other walking surfaces.
- 6) New seating and picnic facilities.
- 7) Limited new planting and lighting.
- 8) Existing historic pavilion and large trees will be preserved on the site.

All the proposed improvements will be accessible, constructed of long-lived materials. All the improvements were approved through neighborhood meetings and are consistent with the Conceptual Design Approval given by HDRC on February 6<sup>th</sup>, 2019.