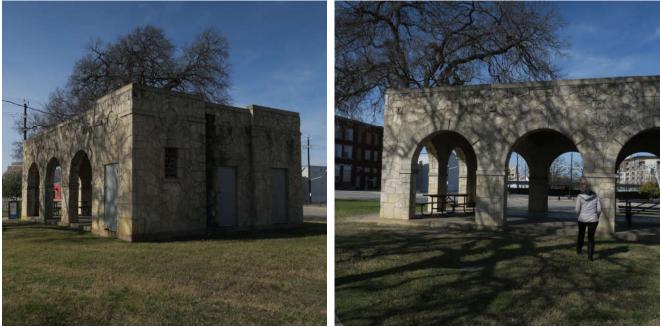

# Maverick Park Improvements -2017 Bond

Existing Historic Pavilion

View of park looking south

View of park looking north

Parade bleachers in park

View of parade bleachers looking south

Aerial view of park looking south