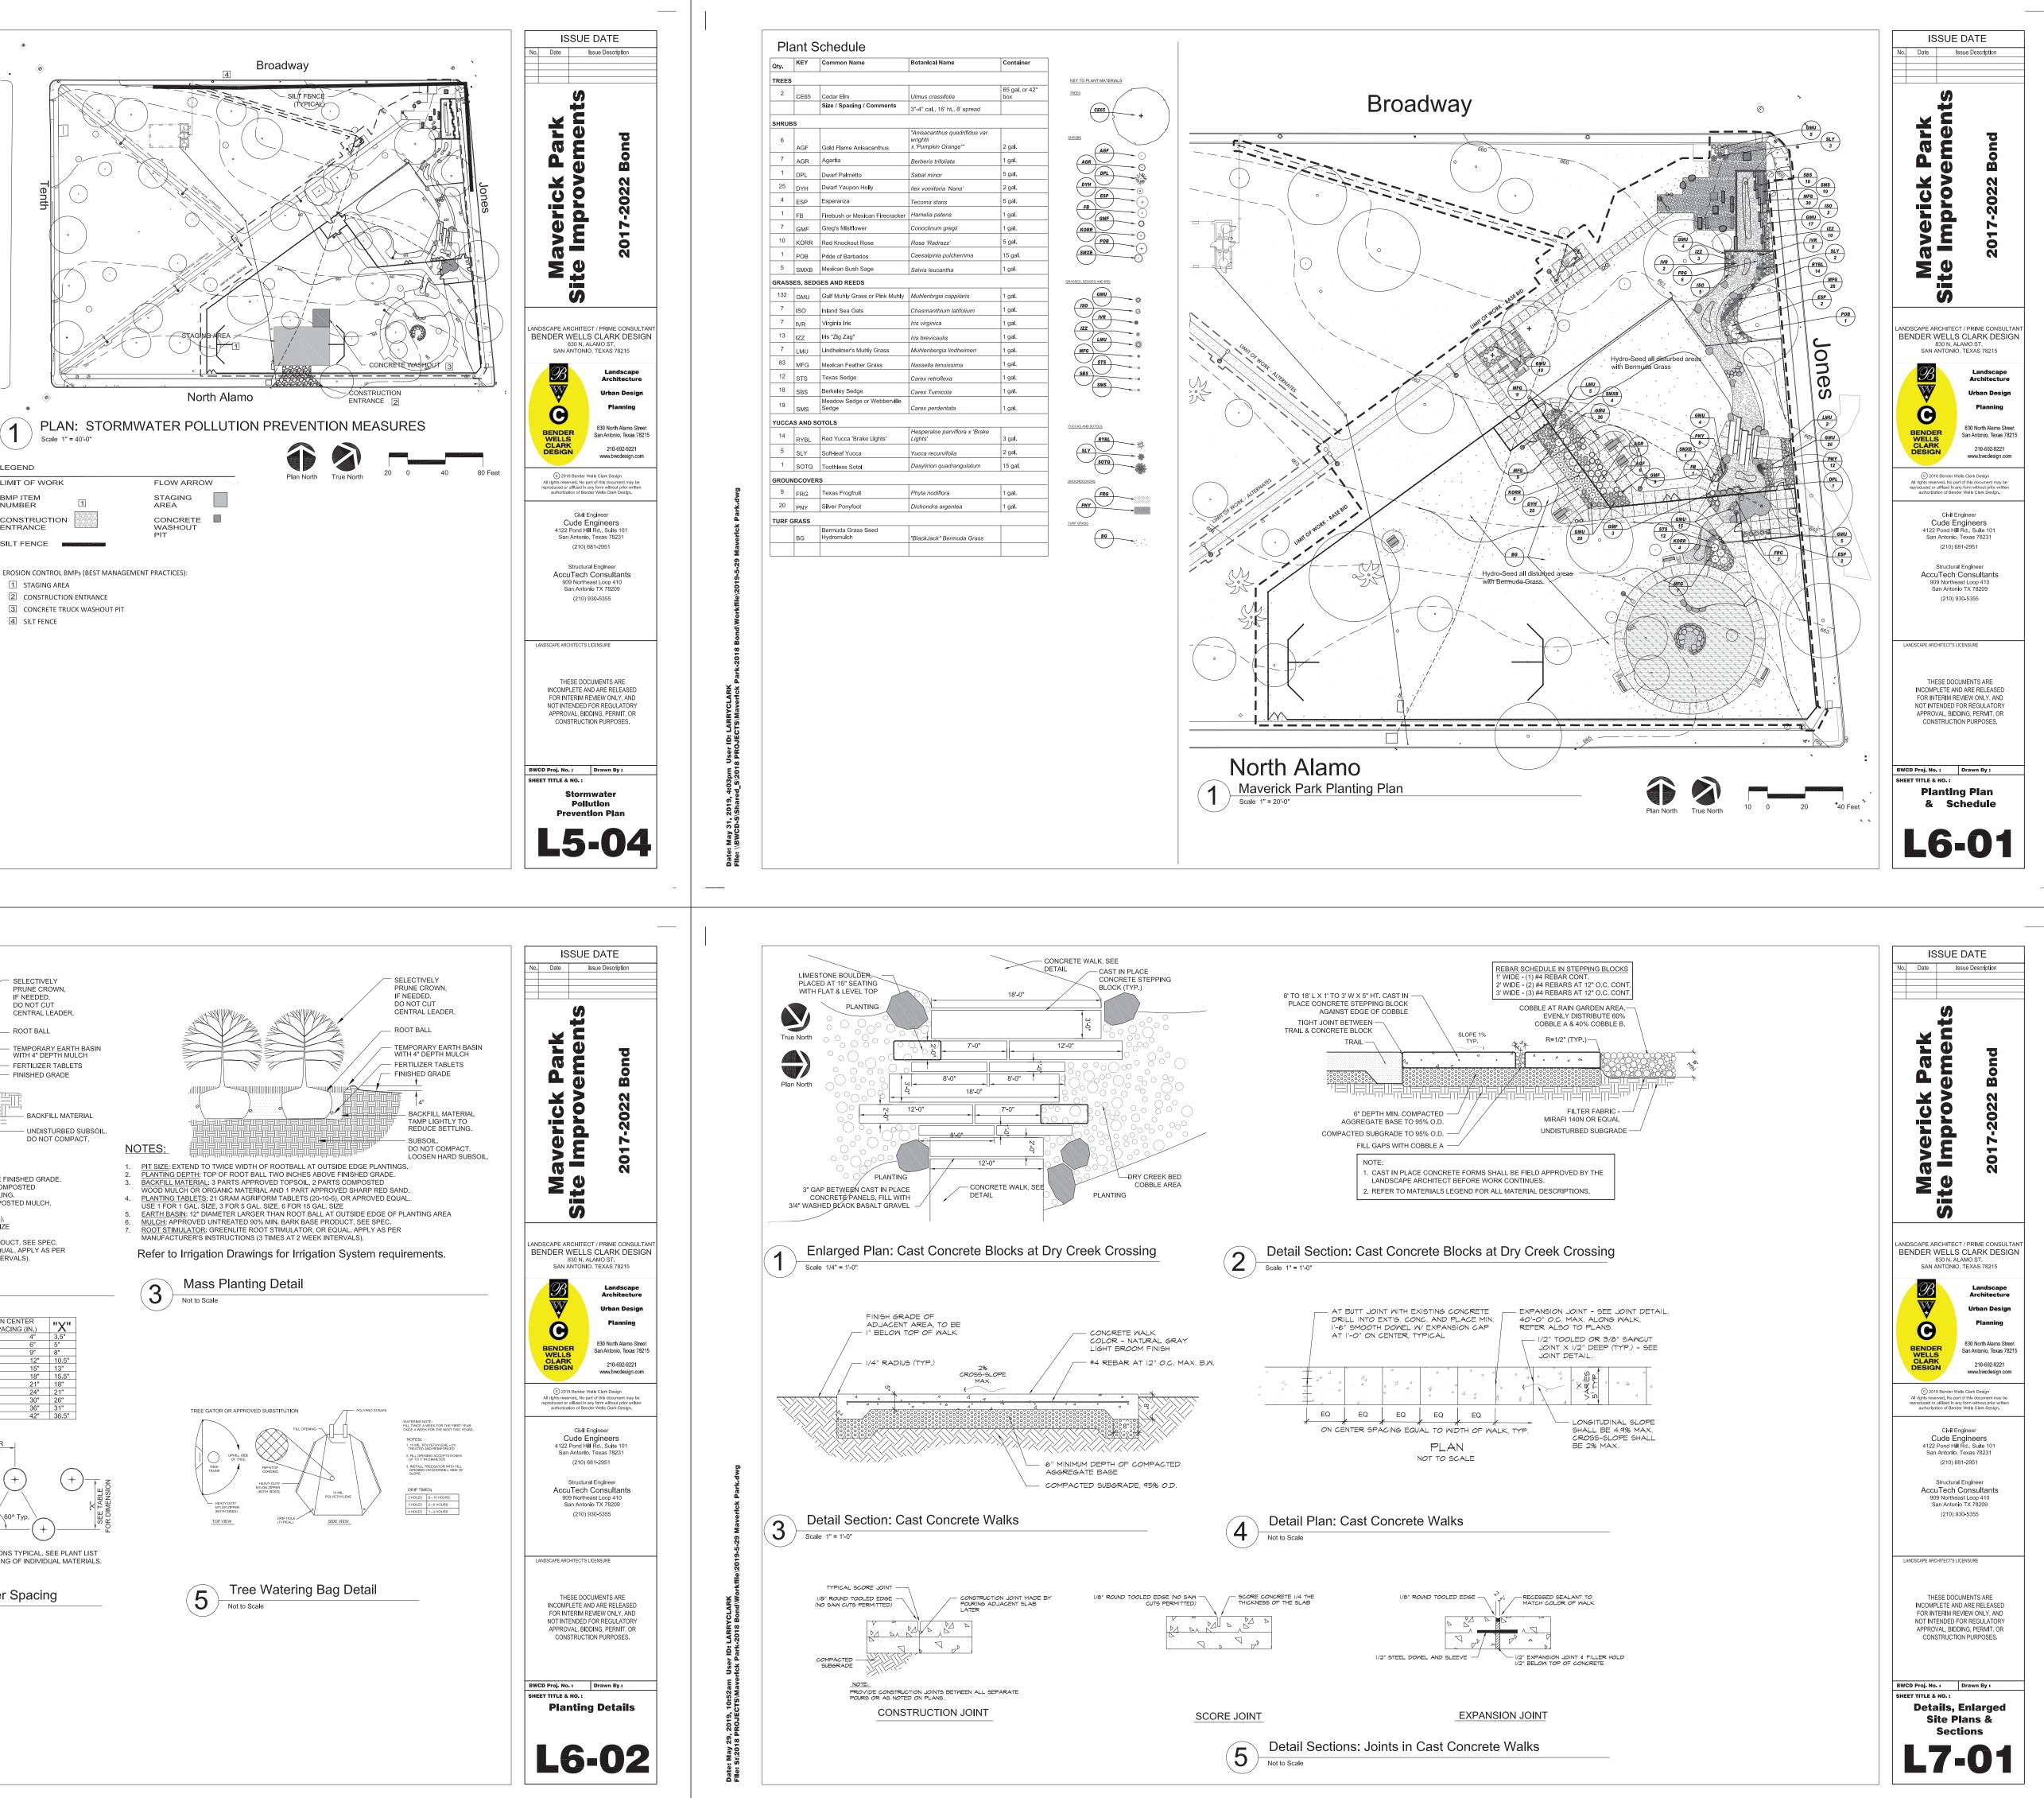

## FINDINGS:

- a. The property located at 1000 Broadway, commonly known as Maverick Park, is a 3-acre, city-owned public park located just north of downtown. The lawn was donated in 1881 by prominent San Antonian Sam Maverick. The applicant is requesting approval for various park improvements and public amenities. The requested scope received conceptual approval from the Historic and Design Review Commission (HDRC) on February 6, 2019.
- b. FENCING AND DOG PARK The applicant has proposed to construct a new fenced, off-leash dog park with site signage. Staff finds the proposal generally consistent with the UDC.
- c. RESTROOM FACILITY The applicant has proposed install a new Portland Loo single restroom facility. The facility will be located near the intersection of Broadway and Jones. Staff finds the proposal consistent with the UDC.
- d. SIDEWALKS AND PAVING The applicant has proposed to install new sidewalks and paving within the park. Materials include native limestone blocks, basalt gravel, and cut stone. An existing pathway will be removed to accommodate proposed park amenities. Staff finds the proposal generally consistent with the UDC.
- PARK AMENITIES The applicant has proposed to install several park amenities, including picnic tables, a drinking fountain, and trash receptacles. Staff finds the proposal generally consistent with the UDC Sec. 35-642 (b).
- f. LANDSCAPING The applicant has proposed to perform various landscaping modifications, including a lowimpact development garden, bioswales, stormwater improvements, and landscaping. The landscaping and stormwater modifications will help with drainage control and will not affect character defining elements of the park. Staff finds the proposal consistent with the UDC Sec. 35-642 (a).
- g. LIGHTING The applicant has proposed to install pedestrian lighting along new and existing pathways within the park and at the proposed pavilion and play area. Staff finds the proposal consistent with the UDC.
- h. ARCHAEOLOGY The project shall comply with all federal, state, and local laws, rules, and regulations

### MAVERICK PARK IMPROVEMENTS

The applicant is requesting final approval for construction of new park improvements at Maverick Park.

Bender Wells Clark Design has developed Design Documents for these proposed improvements. Components of this project were funded by the 2017 Parks Bonds and include:

- 1) A new Portland Loo (restroom facility).
- 2) A new fully enclosed fenced Dog Park with areas for small and large dogs
- 3) Sidewalk connections between the new and existing facilities.
- 4) Stormwater management features including a rain garden and bio-swale feature.
- 5) Removal of existing sidewalks and installation of new sidewalks and other walking surfaces.
- 6) New seating and picnic facilities.
- 7) Limited new planting and lighting.
- 8) Existing historic pavilion and large trees will be preserved on the site.

All the proposed improvements will be accessible, constructed of long-lived materials. All the improvements were approved through neighborhood meetings and are consistent with the Conceptual Design Approval given by HDRC on February 6<sup>th</sup>, 2019.