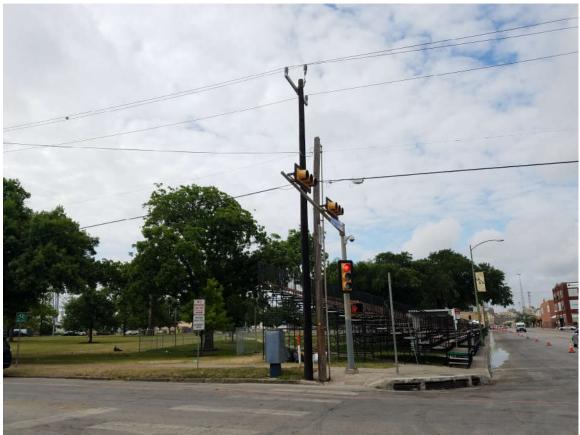

# Maverick Park Improvements -2017 Bond

Existing Historic Pavilion

View of park looking south

View of park looking north

Parade bleachers in park

View of parade bleachers looking south

Aerial view of park looking south