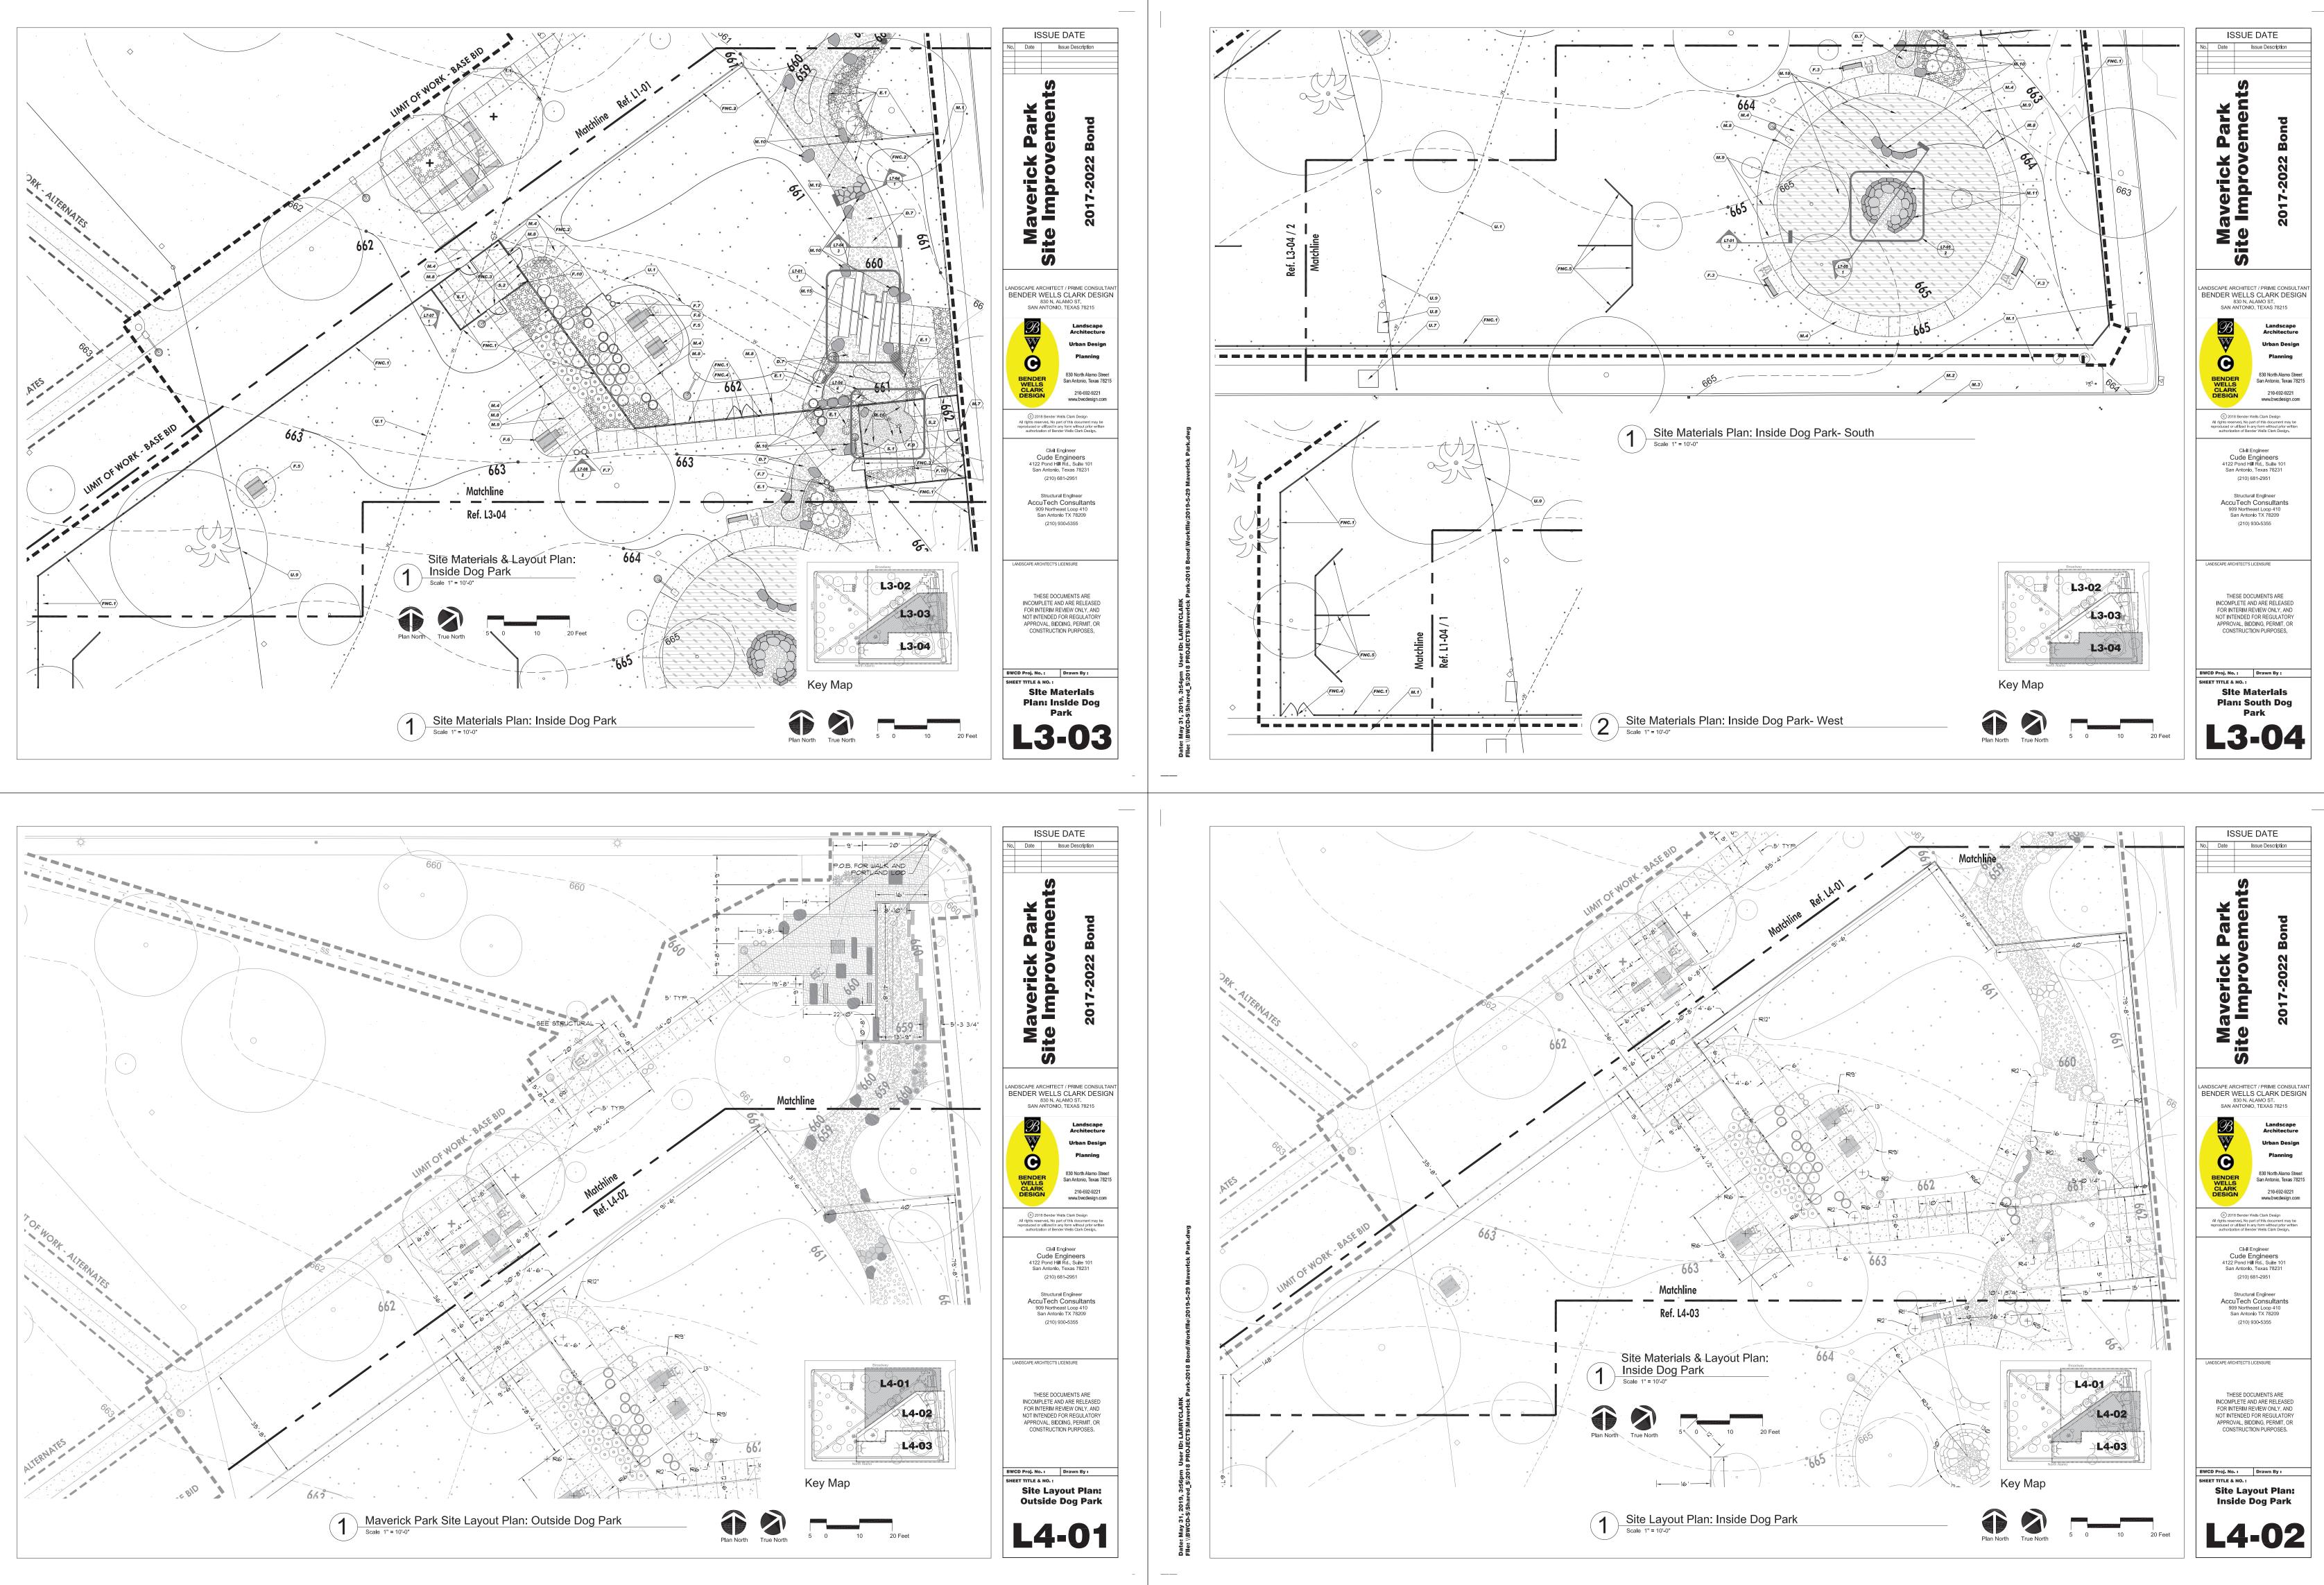

### MAVERICK PARK IMPROVEMENTS

The applicant is requesting final approval for construction of new park improvements at Maverick Park.

Bender Wells Clark Design has developed Design Documents for these proposed improvements. Components of this project were funded by the 2017 Parks Bonds and include:

- 1) A new Portland Loo (restroom facility).
- 2) A new fully enclosed fenced Dog Park with areas for small and large dogs
- 3) Sidewalk connections between the new and existing facilities.
- 4) Stormwater management features including a rain garden and bio-swale feature.
- 5) Removal of existing sidewalks and installation of new sidewalks and other walking surfaces.
- 6) New seating and picnic facilities.
- 7) Limited new planting and lighting.
- 8) Existing historic pavilion and large trees will be preserved on the site.

All the proposed improvements will be accessible, constructed of long-lived materials. All the improvements were approved through neighborhood meetings and are consistent with the Conceptual Design Approval given by HDRC on February 6<sup>th</sup>, 2019.