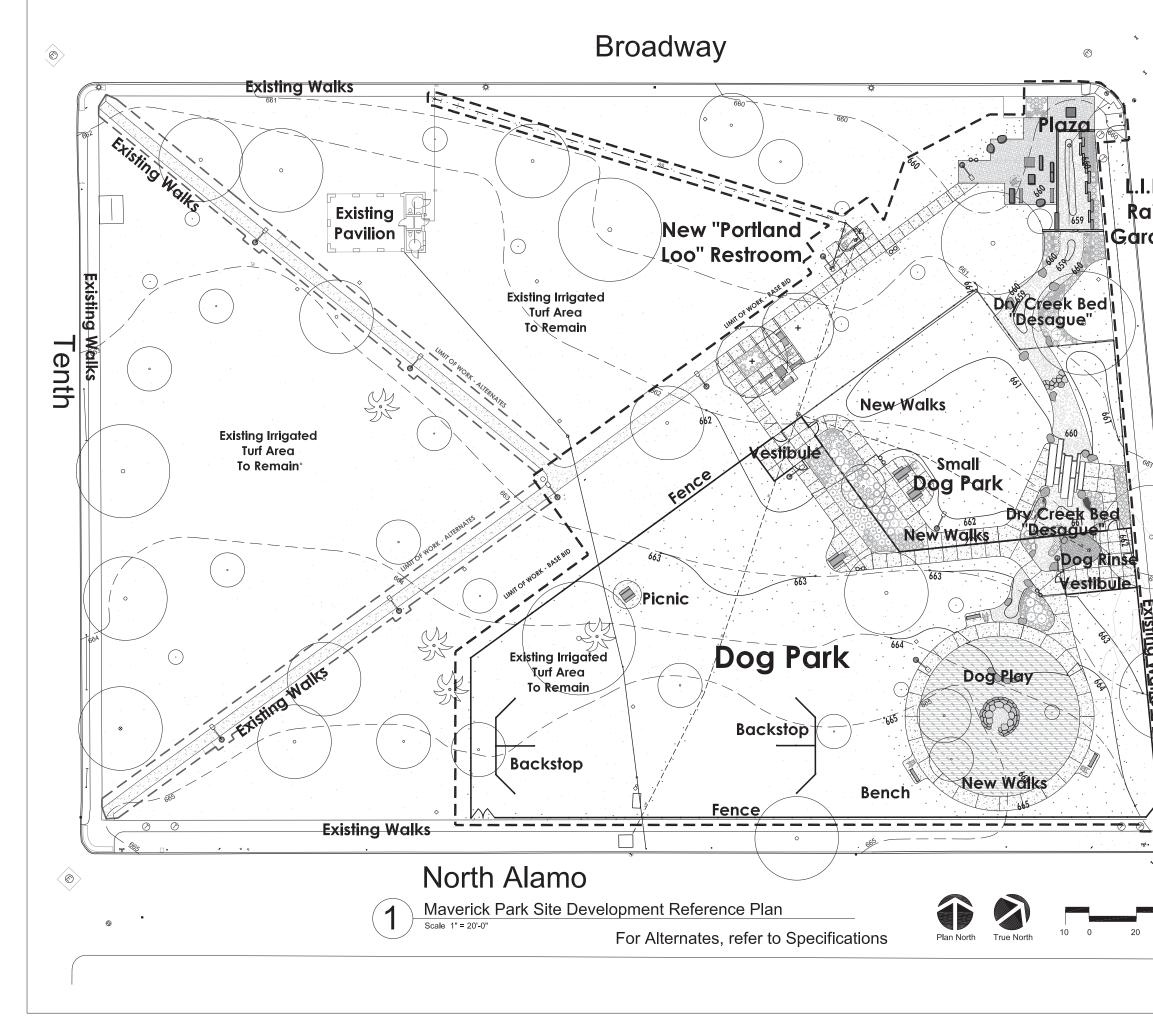

## FINDINGS:

- a. The property located at 1000 Broadway, commonly known as Maverick Park, is a 3-acre, city-owned public park located just north of downtown. The lawn was donated in 1881 by prominent San Antonian Sam Maverick. The applicant is requesting approval for various park improvements and public amenities. The requested scope received conceptual approval from the Historic and Design Review Commission (HDRC) on February 6, 2019.
- b. FENCING AND DOG PARK The applicant has proposed to construct a new fenced, off-leash dog park with site signage. Staff finds the proposal generally consistent with the UDC.
- c. RESTROOM FACILITY The applicant has proposed install a new Portland Loo single restroom facility. The facility will be located near the intersection of Broadway and Jones. Staff finds the proposal consistent with the UDC.
- d. SIDEWALKS AND PAVING The applicant has proposed to install new sidewalks and paving within the park. Materials include native limestone blocks, basalt gravel, and cut stone. An existing pathway will be removed to accommodate proposed park amenities. Staff finds the proposal generally consistent with the UDC.
- PARK AMENITIES The applicant has proposed to install several park amenities, including picnic tables, a drinking fountain, and trash receptacles. Staff finds the proposal generally consistent with the UDC Sec. 35-642 (b).
- f. LANDSCAPING The applicant has proposed to perform various landscaping modifications, including a lowimpact development garden, bioswales, stormwater improvements, and landscaping. The landscaping and stormwater modifications will help with drainage control and will not affect character defining elements of the park. Staff finds the proposal consistent with the UDC Sec. 35-642 (a).
- g. LIGHTING The applicant has proposed to install pedestrian lighting along new and existing pathways within the park and at the proposed pavilion and play area. Staff finds the proposal consistent with the UDC.
- h. ARCHAEOLOGY The project shall comply with all federal, state, and local laws, rules, and regulations

### MAVERICK PARK IMPROVEMENTS

The applicant is requesting final approval for construction of new park improvements at Maverick Park.

Bender Wells Clark Design has developed Design Documents for these proposed improvements. Components of this project were funded by the 2017 Parks Bonds and include:

- 1) A new Portland Loo (restroom facility).
- 2) A new fully enclosed fenced Dog Park with areas for small and large dogs
- 3) Sidewalk connections between the new and existing facilities.
- 4) Stormwater management features including a rain garden and bio-swale feature.
- 5) Removal of existing sidewalks and installation of new sidewalks and other walking surfaces.
- 6) New seating and picnic facilities.
- 7) Limited new planting and lighting.
- 8) Existing historic pavilion and large trees will be preserved on the site.