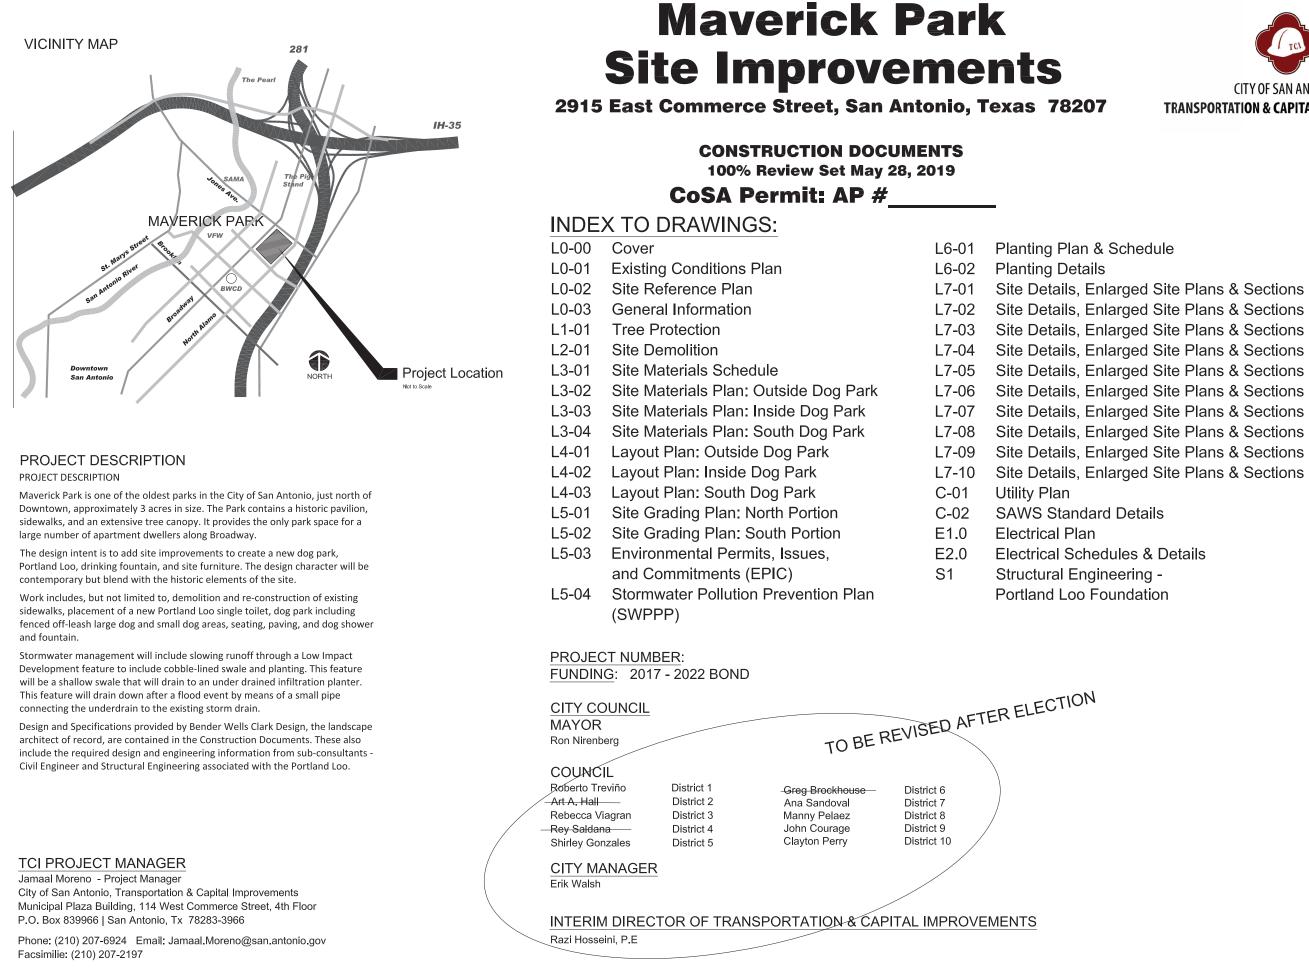

### MAVERICK PARK IMPROVEMENTS

The applicant is requesting final approval for construction of new park improvements at Maverick Park.

Bender Wells Clark Design has developed Design Documents for these proposed improvements. Components of this project were funded by the 2017 Parks Bonds and include:

- 1) A new Portland Loo (restroom facility).
- 2) A new fully enclosed fenced Dog Park with areas for small and large dogs
- 3) Sidewalk connections between the new and existing facilities.
- 4) Stormwater management features including a rain garden and bio-swale feature.
- 5) Removal of existing sidewalks and installation of new sidewalks and other walking surfaces.
- 6) New seating and picnic facilities.
- 7) Limited new planting and lighting.
- 8) Existing historic pavilion and large trees will be preserved on the site.

All the proposed improvements will be accessible, constructed of long-lived materials. All the improvements were approved through neighborhood meetings and are consistent with the Conceptual Design Approval given by HDRC on February 6<sup>th</sup>, 2019.