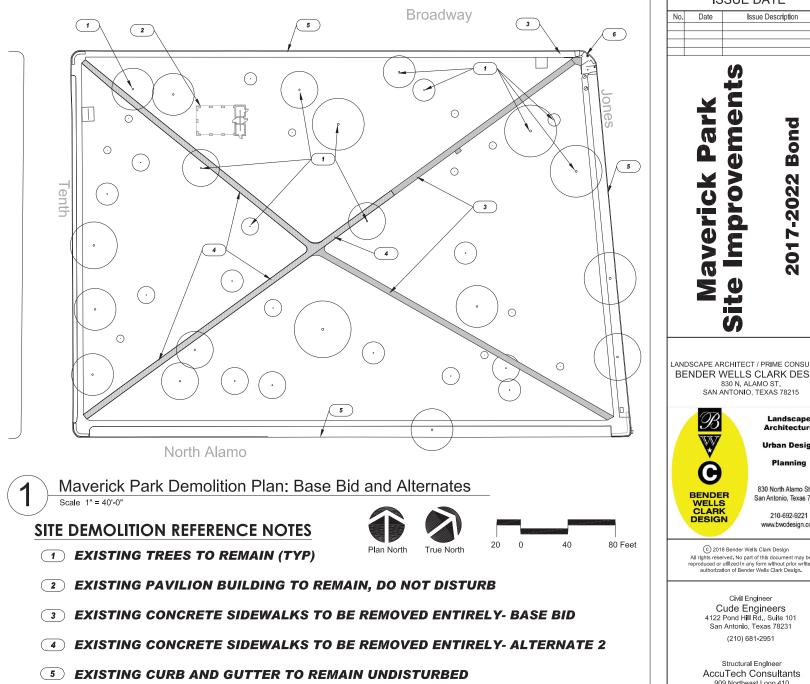

## FINDINGS:

- a. The property located at 1000 Broadway, commonly known as Maverick Park, is a 3-acre, city-owned public park located just north of downtown. The lawn was donated in 1881 by prominent San Antonian Sam Maverick. The applicant is requesting approval for various park improvements and public amenities. The requested scope received conceptual approval from the Historic and Design Review Commission (HDRC) on February 6, 2019.
- b. FENCING AND DOG PARK The applicant has proposed to construct a new fenced, off-leash dog park with site signage. Staff finds the proposal generally consistent with the UDC.
- c. RESTROOM FACILITY The applicant has proposed install a new Portland Loo single restroom facility. The facility will be located near the intersection of Broadway and Jones. Staff finds the proposal consistent with the UDC.
- d. SIDEWALKS AND PAVING The applicant has proposed to install new sidewalks and paving within the park. Materials include native limestone blocks, basalt gravel, and cut stone. An existing pathway will be removed to accommodate proposed park amenities. Staff finds the proposal generally consistent with the UDC.
- PARK AMENITIES The applicant has proposed to install several park amenities, including picnic tables, a drinking fountain, and trash receptacles. Staff finds the proposal generally consistent with the UDC Sec. 35-642 (b).
- f. LANDSCAPING The applicant has proposed to perform various landscaping modifications, including a lowimpact development garden, bioswales, stormwater improvements, and landscaping. The landscaping and stormwater modifications will help with drainage control and will not affect character defining elements of the park. Staff finds the proposal consistent with the UDC Sec. 35-642 (a).
- g. LIGHTING The applicant has proposed to install pedestrian lighting along new and existing pathways within the park and at the proposed pavilion and play area. Staff finds the proposal consistent with the UDC.
- h. ARCHAEOLOGY The project shall comply with all federal, state, and local laws, rules, and regulations

- 1) A new Portland Loo (restroom facility).
- 2) A new fully enclosed fenced Dog Park with areas for small and large dogs
- 3) Sidewalk connections between the new and existing facilities.
- 4) Stormwater management features including a rain garden and bio-swale feature.
- 5) Removal of existing sidewalks and installation of new sidewalks and other walking surfaces.
- 6) New seating and picnic facilities.
- 7) Limited new planting and lighting.
- 8) Existing historic pavilion and large trees will be preserved on the site.