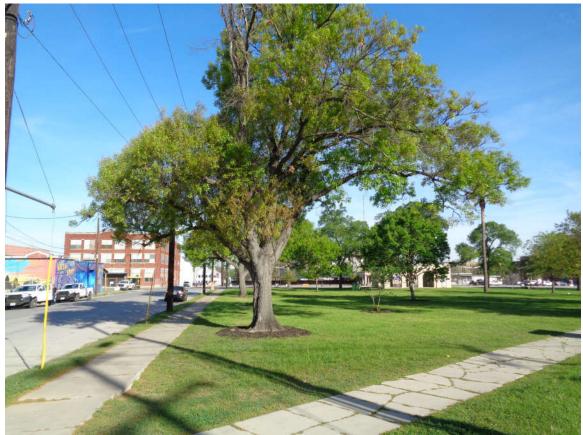

# Maverick Park Improvements -2017 Bond

Existing Historic Pavilion

View of park looking south

View of park looking north

Parade bleachers in park

View of parade bleachers looking south

Aerial view of park looking south

### MAVERICK PARK IMPROVEMENTS

The applicant is requesting final approval for construction of new park improvements at Maverick Park.

Bender Wells Clark Design has developed Design Documents for these proposed improvements. Components of this project were funded by the 2017 Parks Bonds and include: