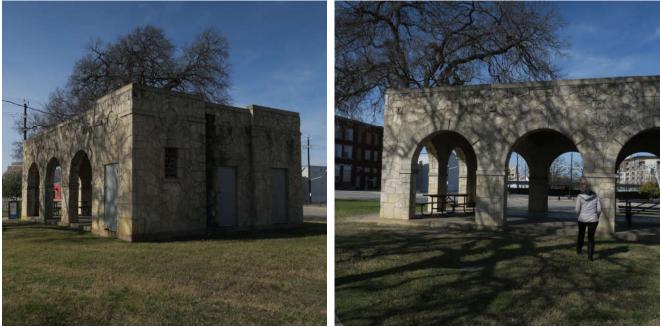

# Maverick Park Improvements -2017 Bond

Existing Historic Pavilion

View of park looking south

View of park looking north

Parade bleachers in park

View of parade bleachers looking south

Aerial view of park looking south

- 1) A new Portland Loo (restroom facility).
- 2) A new fully enclosed fenced Dog Park with areas for small and large dogs
- 3) Sidewalk connections between the new and existing facilities.
- 4) Stormwater management features including a rain garden and bio-swale feature.
- 5) Removal of existing sidewalks and installation of new sidewalks and other walking surfaces.
- 6) New seating and picnic facilities.
- 7) Limited new planting and lighting.
- 8) Existing historic pavilion and large trees will be preserved on the site.