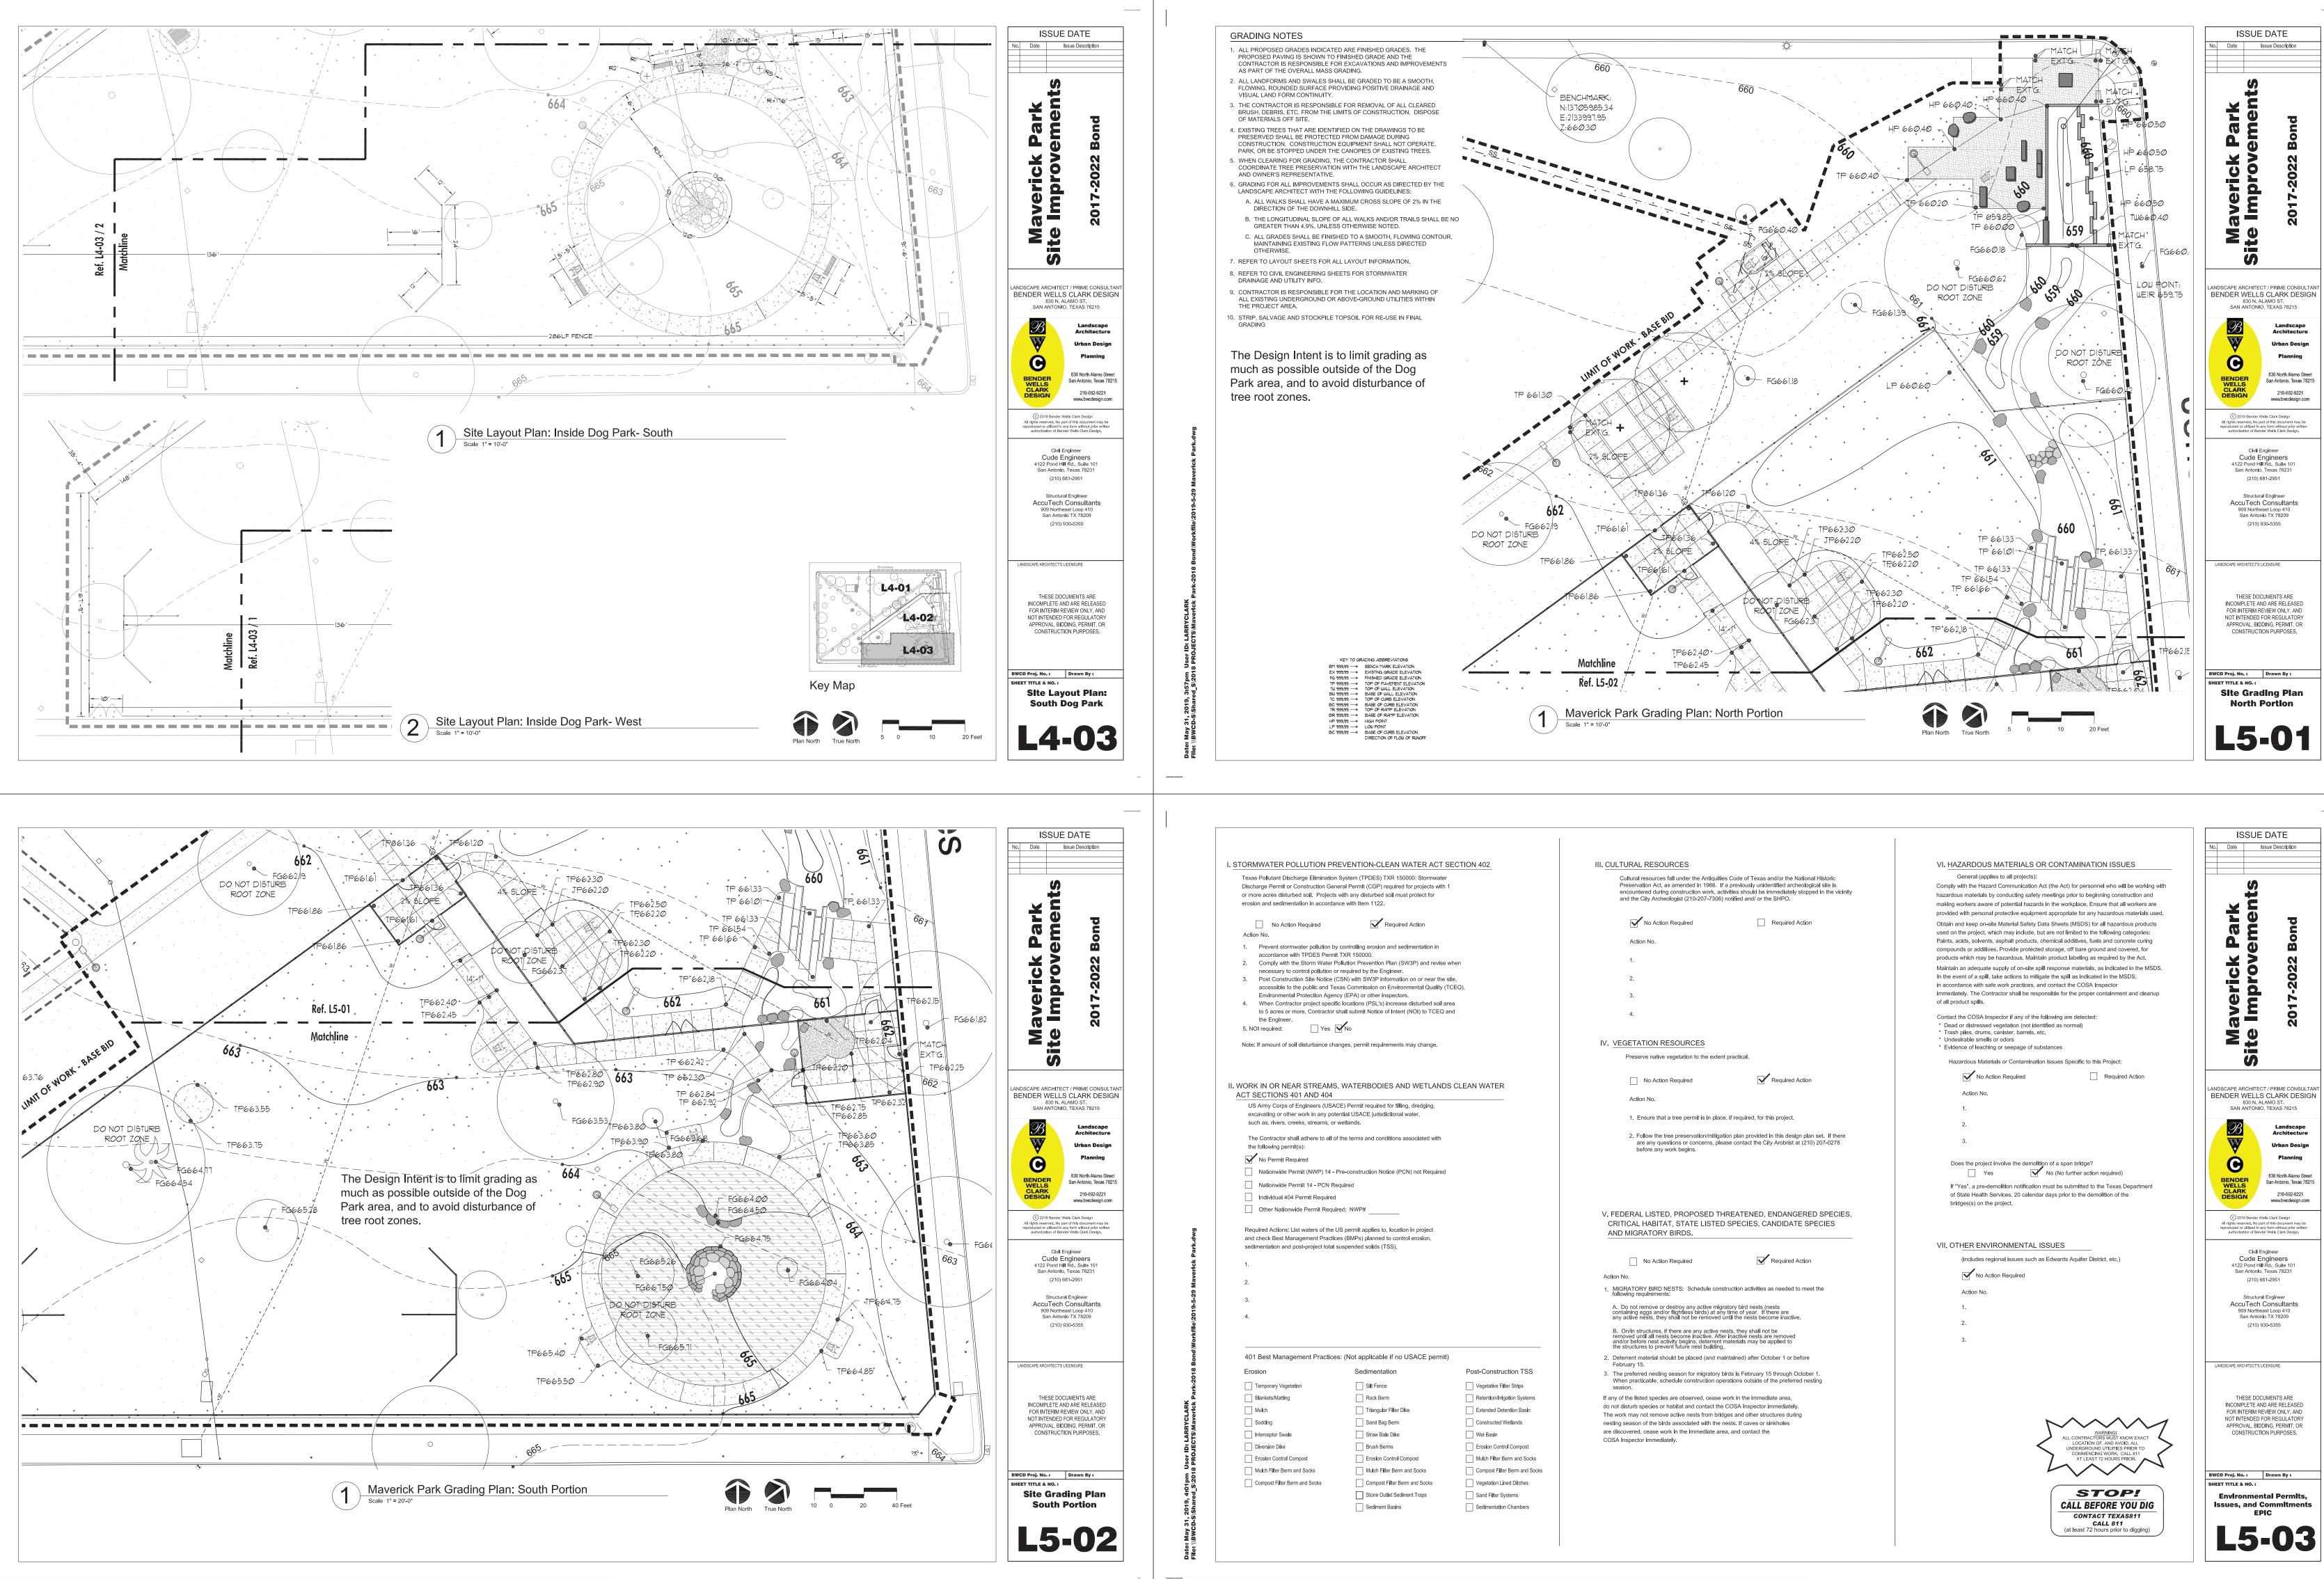

## FINDINGS:

- a. The property located at 1000 Broadway, commonly known as Maverick Park, is a 3-acre, city-owned public park located just north of downtown. The lawn was donated in 1881 by prominent San Antonian Sam Maverick. The applicant is requesting approval for various park improvements and public amenities. The requested scope received conceptual approval from the Historic and Design Review Commission (HDRC) on February 6, 2019.
- b. FENCING AND DOG PARK The applicant has proposed to construct a new fenced, off-leash dog park with site signage. Staff finds the proposal generally consistent with the UDC.
- c. RESTROOM FACILITY The applicant has proposed install a new Portland Loo single restroom facility. The facility will be located near the intersection of Broadway and Jones. Staff finds the proposal consistent with the UDC.
- d. SIDEWALKS AND PAVING The applicant has proposed to install new sidewalks and paving within the park. Materials include native limestone blocks, basalt gravel, and cut stone. An existing pathway will be removed to accommodate proposed park amenities. Staff finds the proposal generally consistent with the UDC.
- PARK AMENITIES The applicant has proposed to install several park amenities, including picnic tables, a drinking fountain, and trash receptacles. Staff finds the proposal generally consistent with the UDC Sec. 35-642 (b).
- f. LANDSCAPING The applicant has proposed to perform various landscaping modifications, including a lowimpact development garden, bioswales, stormwater improvements, and landscaping. The landscaping and stormwater modifications will help with drainage control and will not affect character defining elements of the park. Staff finds the proposal consistent with the UDC Sec. 35-642 (a).
- g. LIGHTING The applicant has proposed to install pedestrian lighting along new and existing pathways within the park and at the proposed pavilion and play area. Staff finds the proposal consistent with the UDC.
- h. ARCHAEOLOGY The project shall comply with all federal, state, and local laws, rules, and regulations

- 1) A new Portland Loo (restroom facility).
- 2) A new fully enclosed fenced Dog Park with areas for small and large dogs
- 3) Sidewalk connections between the new and existing facilities.
- 4) Stormwater management features including a rain garden and bio-swale feature.
- 5) Removal of existing sidewalks and installation of new sidewalks and other walking surfaces.
- 6) New seating and picnic facilities.
- 7) Limited new planting and lighting.
- 8) Existing historic pavilion and large trees will be preserved on the site.