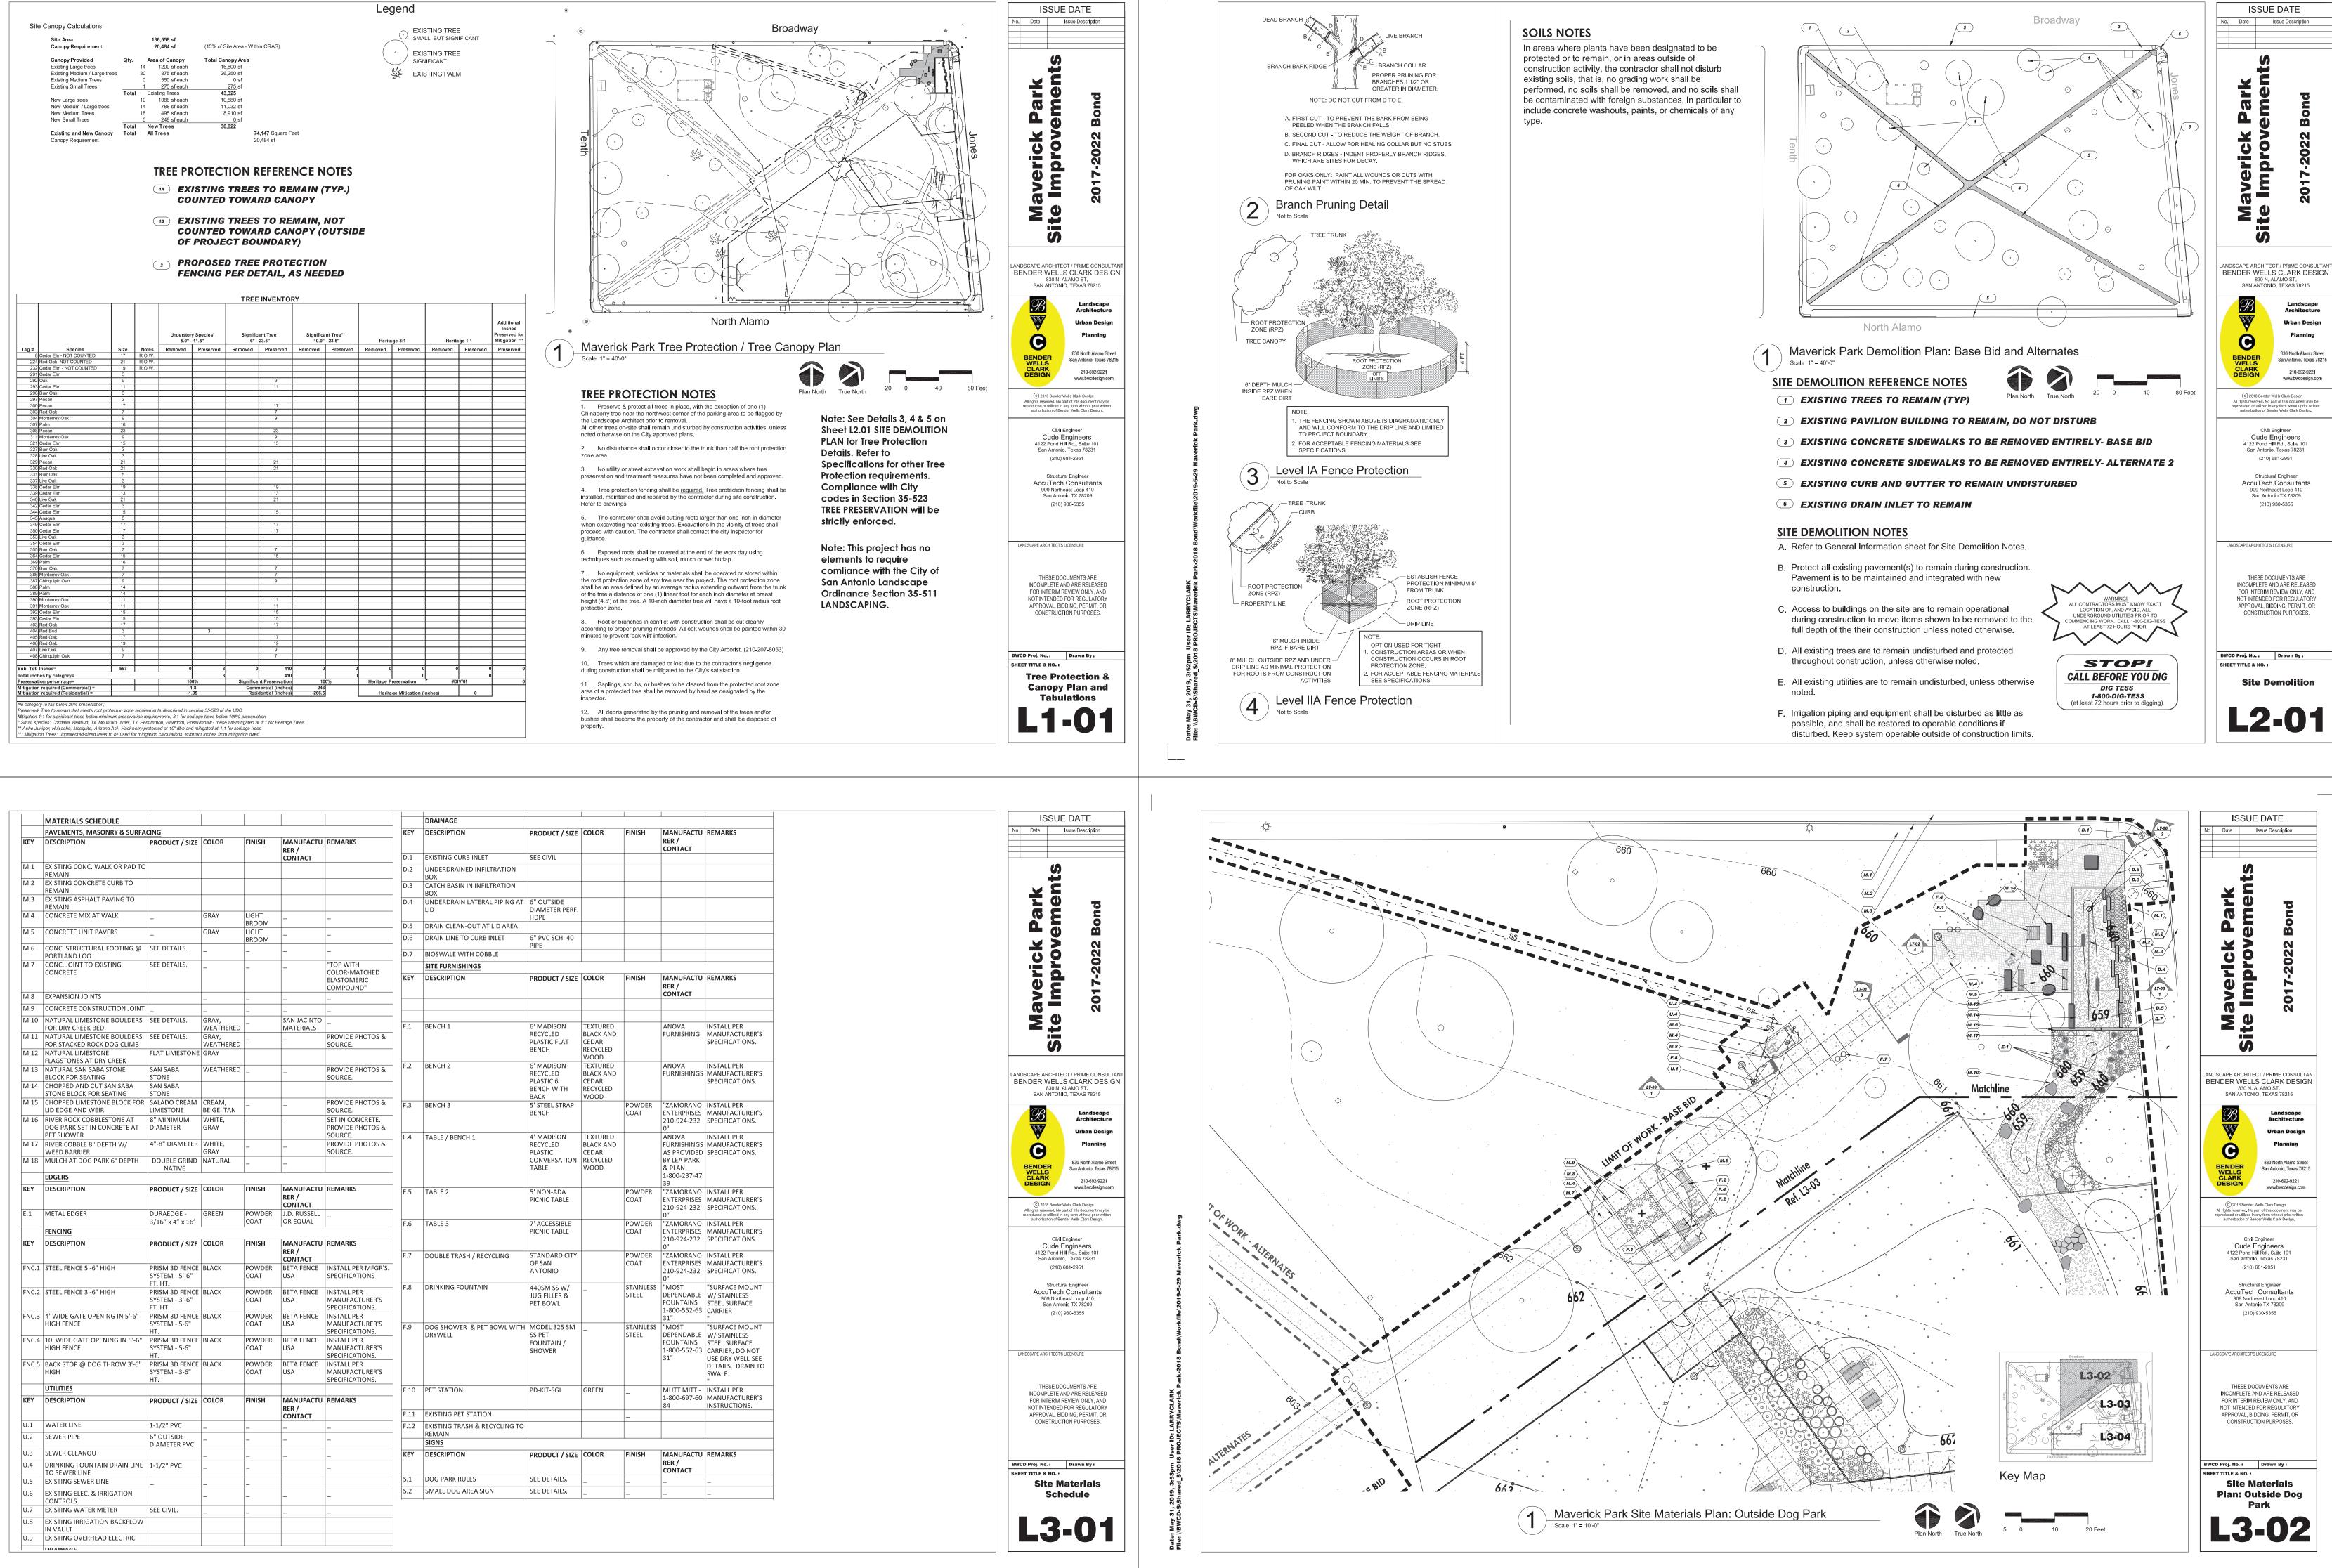

## FINDINGS:

- a. The property located at 1000 Broadway, commonly known as Maverick Park, is a 3-acre, city-owned public park located just north of downtown. The lawn was donated in 1881 by prominent San Antonian Sam Maverick. The applicant is requesting approval for various park improvements and public amenities. The requested scope received conceptual approval from the Historic and Design Review Commission (HDRC) on February 6, 2019.
- b. FENCING AND DOG PARK The applicant has proposed to construct a new fenced, off-leash dog park with site signage. Staff finds the proposal generally consistent with the UDC.
- c. RESTROOM FACILITY The applicant has proposed install a new Portland Loo single restroom facility. The facility will be located near the intersection of Broadway and Jones. Staff finds the proposal consistent with the UDC.
- d. SIDEWALKS AND PAVING The applicant has proposed to install new sidewalks and paving within the park. Materials include native limestone blocks, basalt gravel, and cut stone. An existing pathway will be removed to accommodate proposed park amenities. Staff finds the proposal generally consistent with the UDC.
- PARK AMENITIES The applicant has proposed to install several park amenities, including picnic tables, a drinking fountain, and trash receptacles. Staff finds the proposal generally consistent with the UDC Sec. 35-642 (b).
- f. LANDSCAPING The applicant has proposed to perform various landscaping modifications, including a lowimpact development garden, bioswales, stormwater improvements, and landscaping. The landscaping and stormwater modifications will help with drainage control and will not affect character defining elements of the park. Staff finds the proposal consistent with the UDC Sec. 35-642 (a).
- g. LIGHTING The applicant has proposed to install pedestrian lighting along new and existing pathways within the park and at the proposed pavilion and play area. Staff finds the proposal consistent with the UDC.
- h. ARCHAEOLOGY The project shall comply with all federal, state, and local laws, rules, and regulations

- 1) A new Portland Loo (restroom facility).
- 2) A new fully enclosed fenced Dog Park with areas for small and large dogs
- 3) Sidewalk connections between the new and existing facilities.
- 4) Stormwater management features including a rain garden and bio-swale feature.
- 5) Removal of existing sidewalks and installation of new sidewalks and other walking surfaces.
- 6) New seating and picnic facilities.
- 7) Limited new planting and lighting.
- 8) Existing historic pavilion and large trees will be preserved on the site.