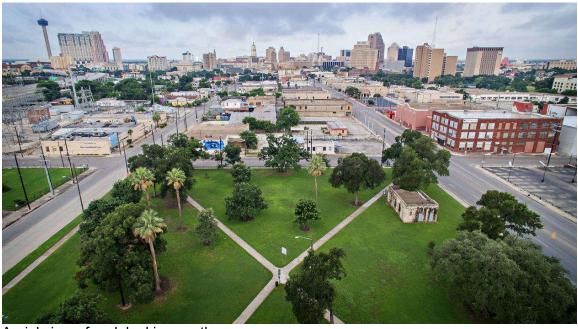

# Maverick Park Improvements -2017 Bond

Existing Historic Pavilion

View of park looking south

View of park looking north

Parade bleachers in park

View of parade bleachers looking south

Aerial view of park looking south

## FINDINGS:

- a. The property located at 1000 Broadway, commonly known as Maverick Park, is a 3-acre, city-owned public park located just north of downtown. The lawn was donated in 1881 by prominent San Antonian Sam Maverick. The applicant is requesting approval for various park improvements and public amenities. The requested scope received conceptual approval from the Historic and Design Review Commission (HDRC) on February 6, 2019.
- b. FENCING AND DOG PARK The applicant has proposed to construct a new fenced, off-leash dog park with site signage. Staff finds the proposal generally consistent with the UDC.
- c. RESTROOM FACILITY The applicant has proposed install a new Portland Loo single restroom facility. The facility will be located near the intersection of Broadway and Jones. Staff finds the proposal consistent with the UDC.
- d. SIDEWALKS AND PAVING The applicant has proposed to install new sidewalks and paving within the park. Materials include native limestone blocks, basalt gravel, and cut stone. An existing pathway will be removed to accommodate proposed park amenities. Staff finds the proposal generally consistent with the UDC.
- PARK AMENITIES The applicant has proposed to install several park amenities, including picnic tables, a drinking fountain, and trash receptacles. Staff finds the proposal generally consistent with the UDC Sec. 35-642 (b).
- f. LANDSCAPING The applicant has proposed to perform various landscaping modifications, including a lowimpact development garden, bioswales, stormwater improvements, and landscaping. The landscaping and stormwater modifications will help with drainage control and will not affect character defining elements of the park. Staff finds the proposal consistent with the UDC Sec. 35-642 (a).
- g. LIGHTING The applicant has proposed to install pedestrian lighting along new and existing pathways within the park and at the proposed pavilion and play area. Staff finds the proposal consistent with the UDC.
- h. ARCHAEOLOGY The project shall comply with all federal, state, and local laws, rules, and regulations