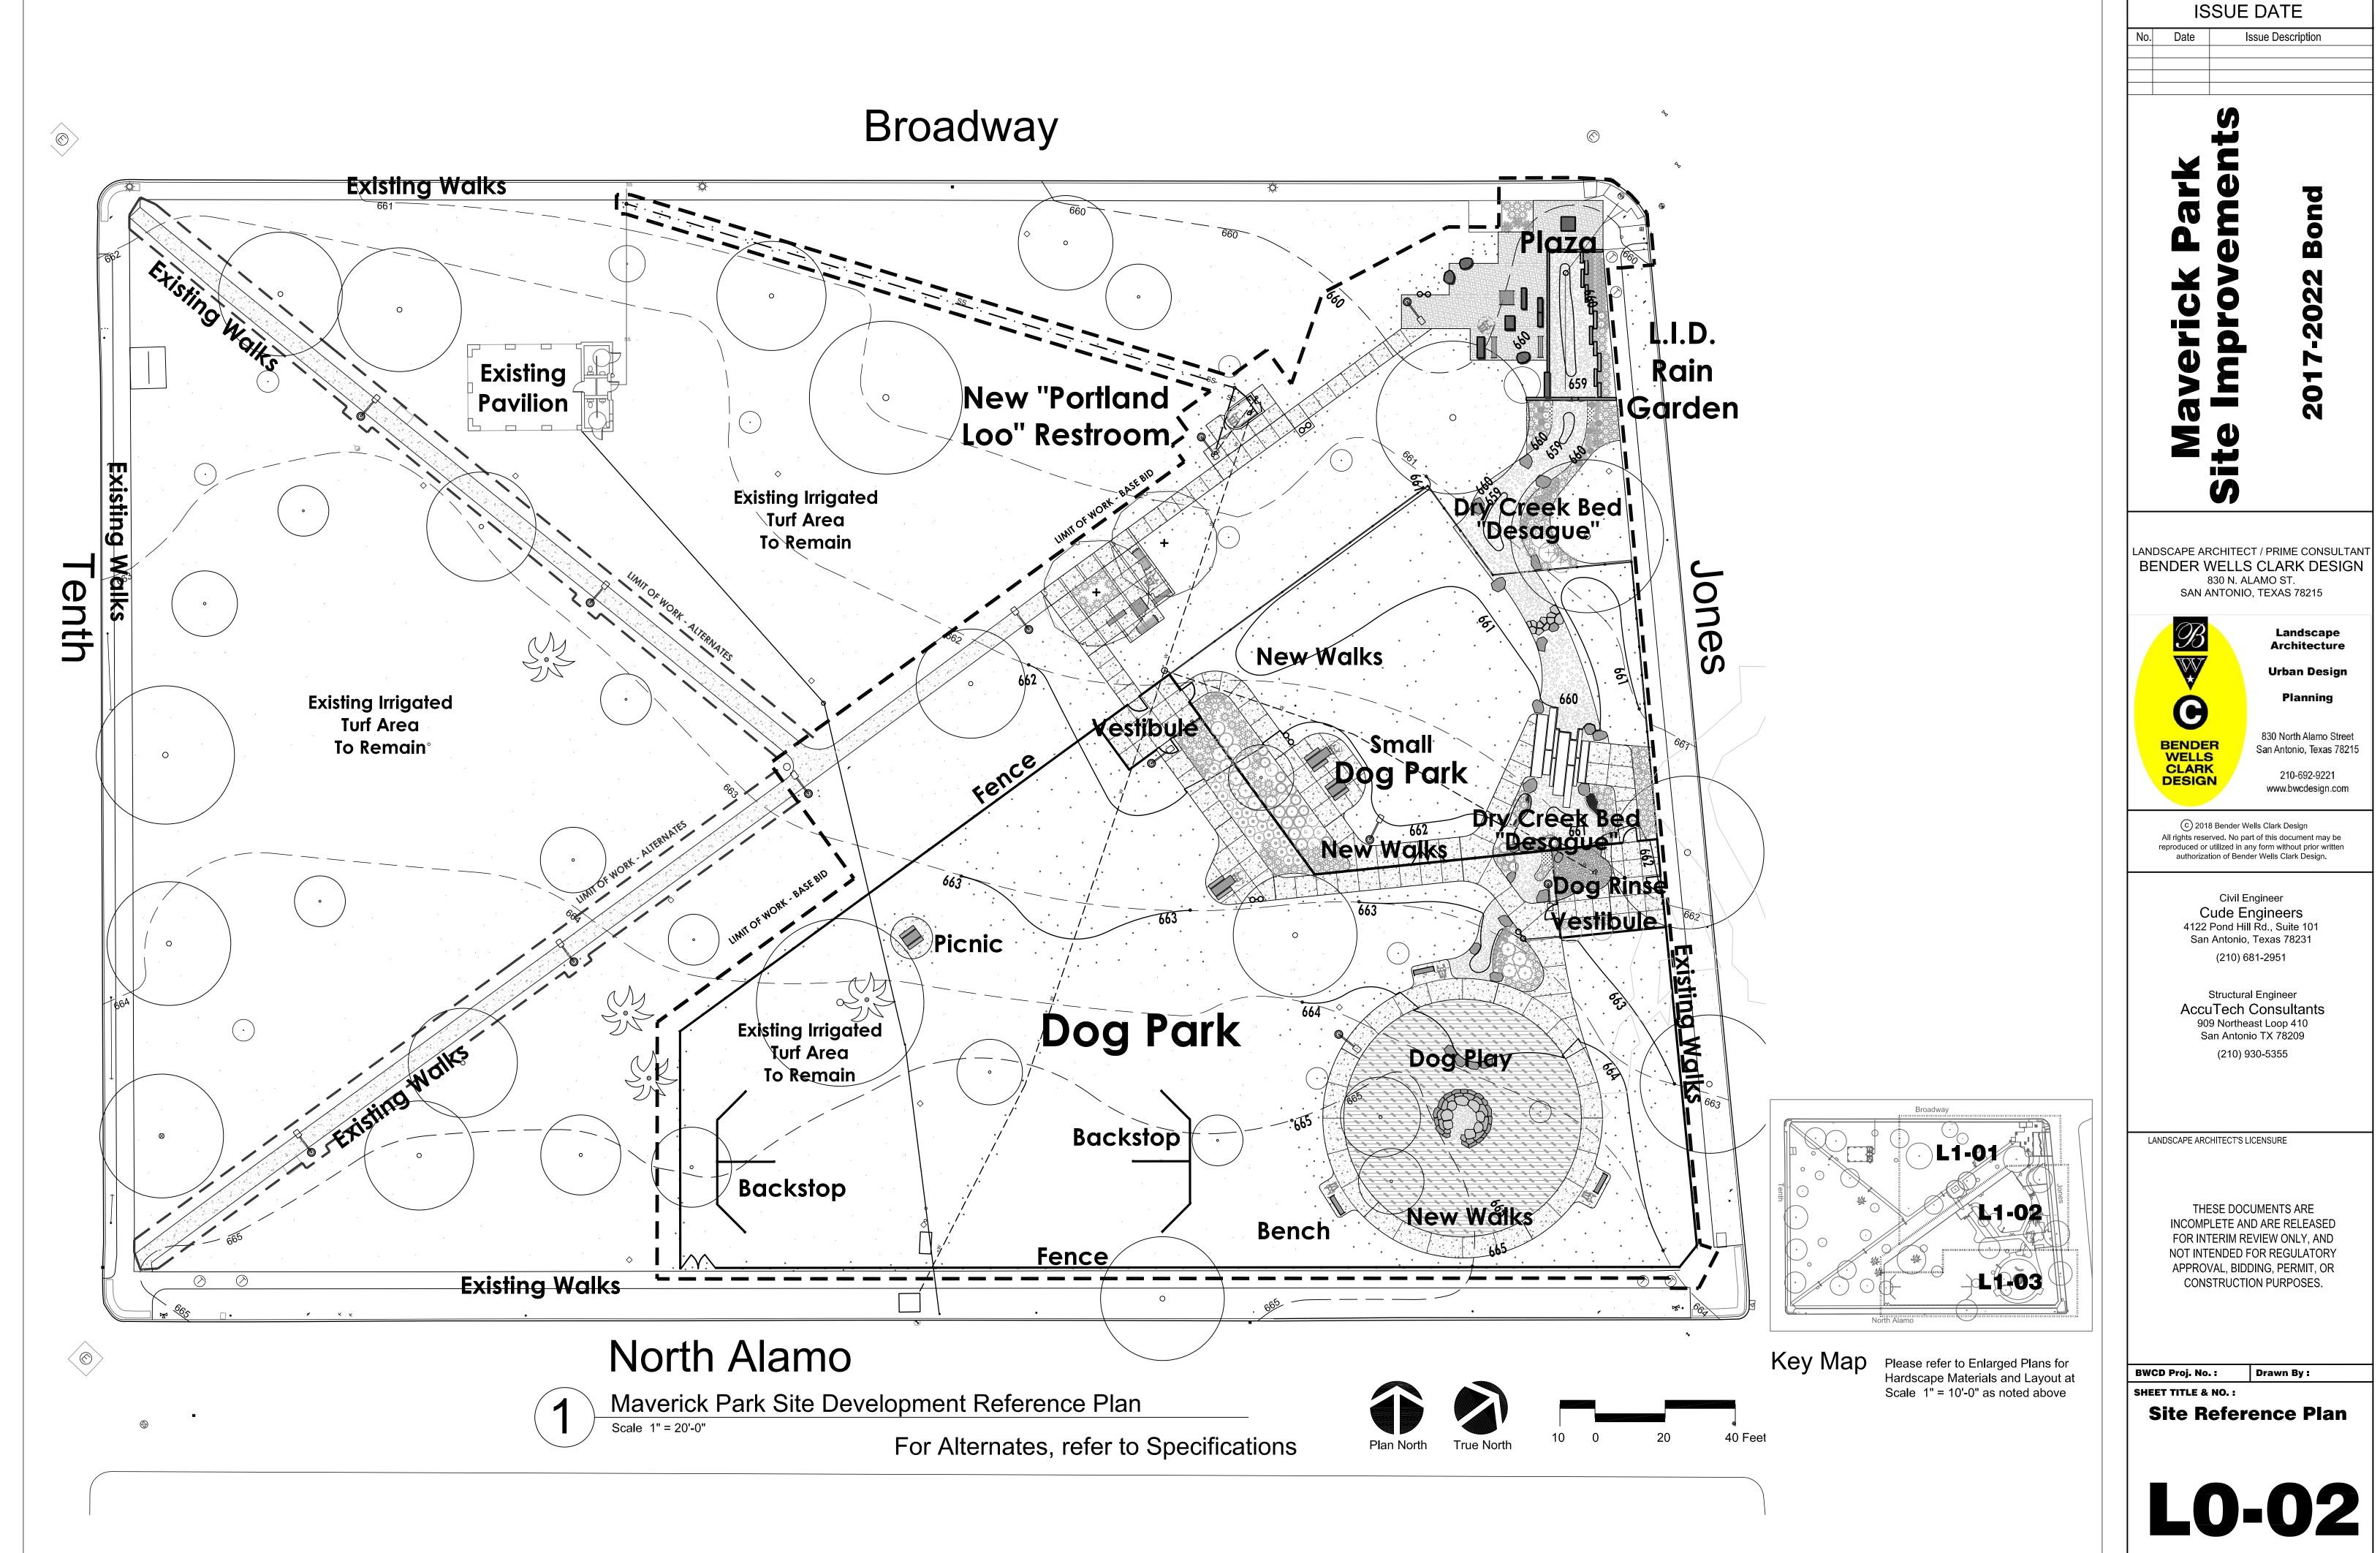

## FINDINGS:

- a. The property located at 1000 Broadway, commonly known as Maverick Park, is a 3-acre, city-owned public park located just north of downtown. The lawn was donated in 1881 by prominent San Antonian Sam Maverick. The applicant is requesting approval for various park improvements and public amenities. The requested scope received conceptual approval from the Historic and Design Review Commission (HDRC) on February 6, 2019.
- b. FENCING AND DOG PARK The applicant has proposed to construct a new fenced, off-leash dog park with site signage. Staff finds the proposal generally consistent with the UDC.
- c. RESTROOM FACILITY The applicant has proposed install a new Portland Loo single restroom facility. The facility will be located near the intersection of Broadway and Jones. Staff finds the proposal consistent with the UDC.
- d. SIDEWALKS AND PAVING The applicant has proposed to install new sidewalks and paving within the park. Materials include native limestone blocks, basalt gravel, and cut stone. An existing pathway will be removed to accommodate proposed park amenities. Staff finds the proposal generally consistent with the UDC.
- PARK AMENITIES The applicant has proposed to install several park amenities, including picnic tables, a drinking fountain, and trash receptacles. Staff finds the proposal generally consistent with the UDC Sec. 35-642 (b).
- f. LANDSCAPING The applicant has proposed to perform various landscaping modifications, including a lowimpact development garden, bioswales, stormwater improvements, and landscaping. The landscaping and stormwater modifications will help with drainage control and will not affect character defining elements of the park. Staff finds the proposal consistent with the UDC Sec. 35-642 (a).
- g. LIGHTING The applicant has proposed to install pedestrian lighting along new and existing pathways within the park and at the proposed pavilion and play area. Staff finds the proposal consistent with the UDC.
- h. ARCHAEOLOGY The project shall comply with all federal, state, and local laws, rules, and regulations

### MAVERICK PARK IMPROVEMENTS

The applicant is requesting final approval for construction of new park improvements at Maverick Park.

Bender Wells Clark Design has developed Design Documents for these proposed improvements. Components of this project were funded by the 2017 Parks Bonds and include:

- 1) A new Portland Loo (restroom facility).
- 2) A new fully enclosed fenced Dog Park with areas for small and large dogs
- 3) Sidewalk connections between the new and existing facilities.
- 4) Stormwater management features including a rain garden and bio-swale feature.
- 5) Removal of existing sidewalks and installation of new sidewalks and other walking surfaces.
- 6) New seating and picnic facilities.
- 7) Limited new planting and lighting.
- 8) Existing historic pavilion and large trees will be preserved on the site.

All the proposed improvements will be accessible, constructed of long-lived materials. All the improvements were approved through neighborhood meetings and are consistent with the Conceptual Design Approval given by HDRC on February 6<sup>th</sup>, 2019.