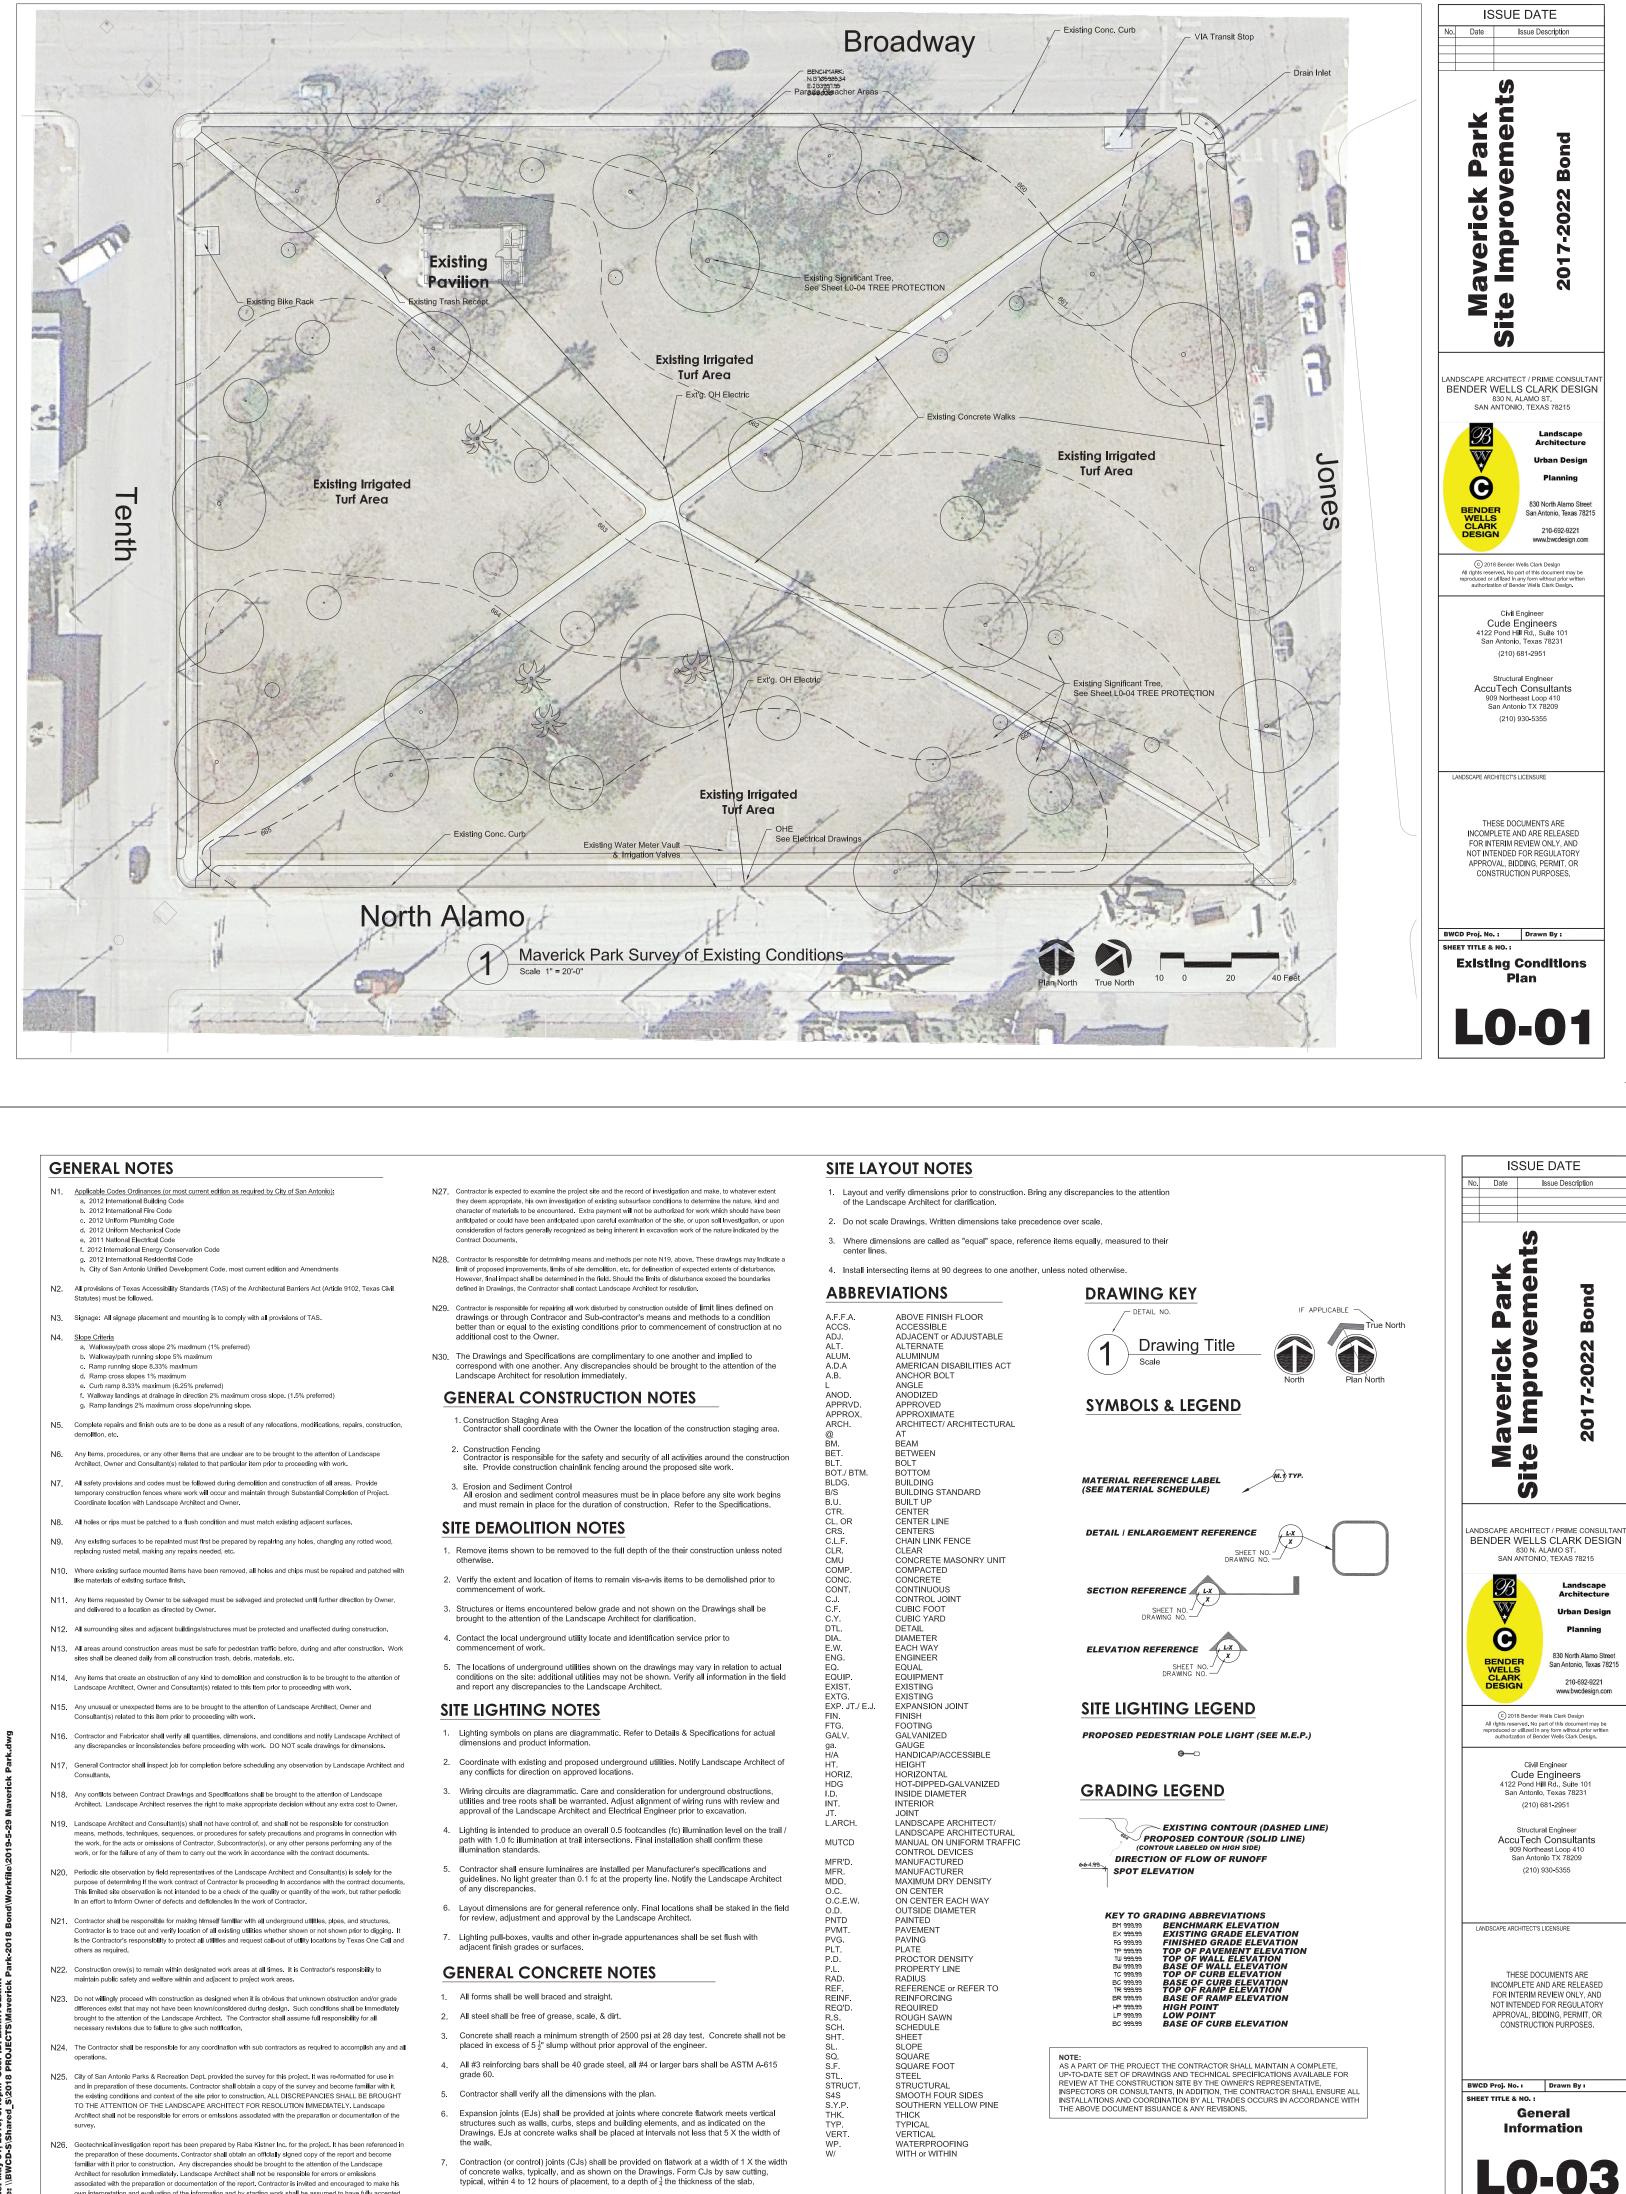

## FINDINGS:

- a. The property located at 1000 Broadway, commonly known as Maverick Park, is a 3-acre, city-owned public park located just north of downtown. The lawn was donated in 1881 by prominent San Antonian Sam Maverick. The applicant is requesting approval for various park improvements and public amenities. The requested scope received conceptual approval from the Historic and Design Review Commission (HDRC) on February 6, 2019.
- b. FENCING AND DOG PARK The applicant has proposed to construct a new fenced, off-leash dog park with site signage. Staff finds the proposal generally consistent with the UDC.
- c. RESTROOM FACILITY The applicant has proposed install a new Portland Loo single restroom facility. The facility will be located near the intersection of Broadway and Jones. Staff finds the proposal consistent with the UDC.
- d. SIDEWALKS AND PAVING The applicant has proposed to install new sidewalks and paving within the park. Materials include native limestone blocks, basalt gravel, and cut stone. An existing pathway will be removed to accommodate proposed park amenities. Staff finds the proposal generally consistent with the UDC.
- PARK AMENITIES The applicant has proposed to install several park amenities, including picnic tables, a drinking fountain, and trash receptacles. Staff finds the proposal generally consistent with the UDC Sec. 35-642 (b).
- f. LANDSCAPING The applicant has proposed to perform various landscaping modifications, including a lowimpact development garden, bioswales, stormwater improvements, and landscaping. The landscaping and stormwater modifications will help with drainage control and will not affect character defining elements of the park. Staff finds the proposal consistent with the UDC Sec. 35-642 (a).
- g. LIGHTING The applicant has proposed to install pedestrian lighting along new and existing pathways within the park and at the proposed pavilion and play area. Staff finds the proposal consistent with the UDC.
- h. ARCHAEOLOGY The project shall comply with all federal, state, and local laws, rules, and regulations

### MAVERICK PARK IMPROVEMENTS

The applicant is requesting final approval for construction of new park improvements at Maverick Park.

Bender Wells Clark Design has developed Design Documents for these proposed improvements. Components of this project were funded by the 2017 Parks Bonds and include:

- 1) A new Portland Loo (restroom facility).
- 2) A new fully enclosed fenced Dog Park with areas for small and large dogs
- 3) Sidewalk connections between the new and existing facilities.
- 4) Stormwater management features including a rain garden and bio-swale feature.
- 5) Removal of existing sidewalks and installation of new sidewalks and other walking surfaces.
- 6) New seating and picnic facilities.
- 7) Limited new planting and lighting.
- 8) Existing historic pavilion and large trees will be preserved on the site.