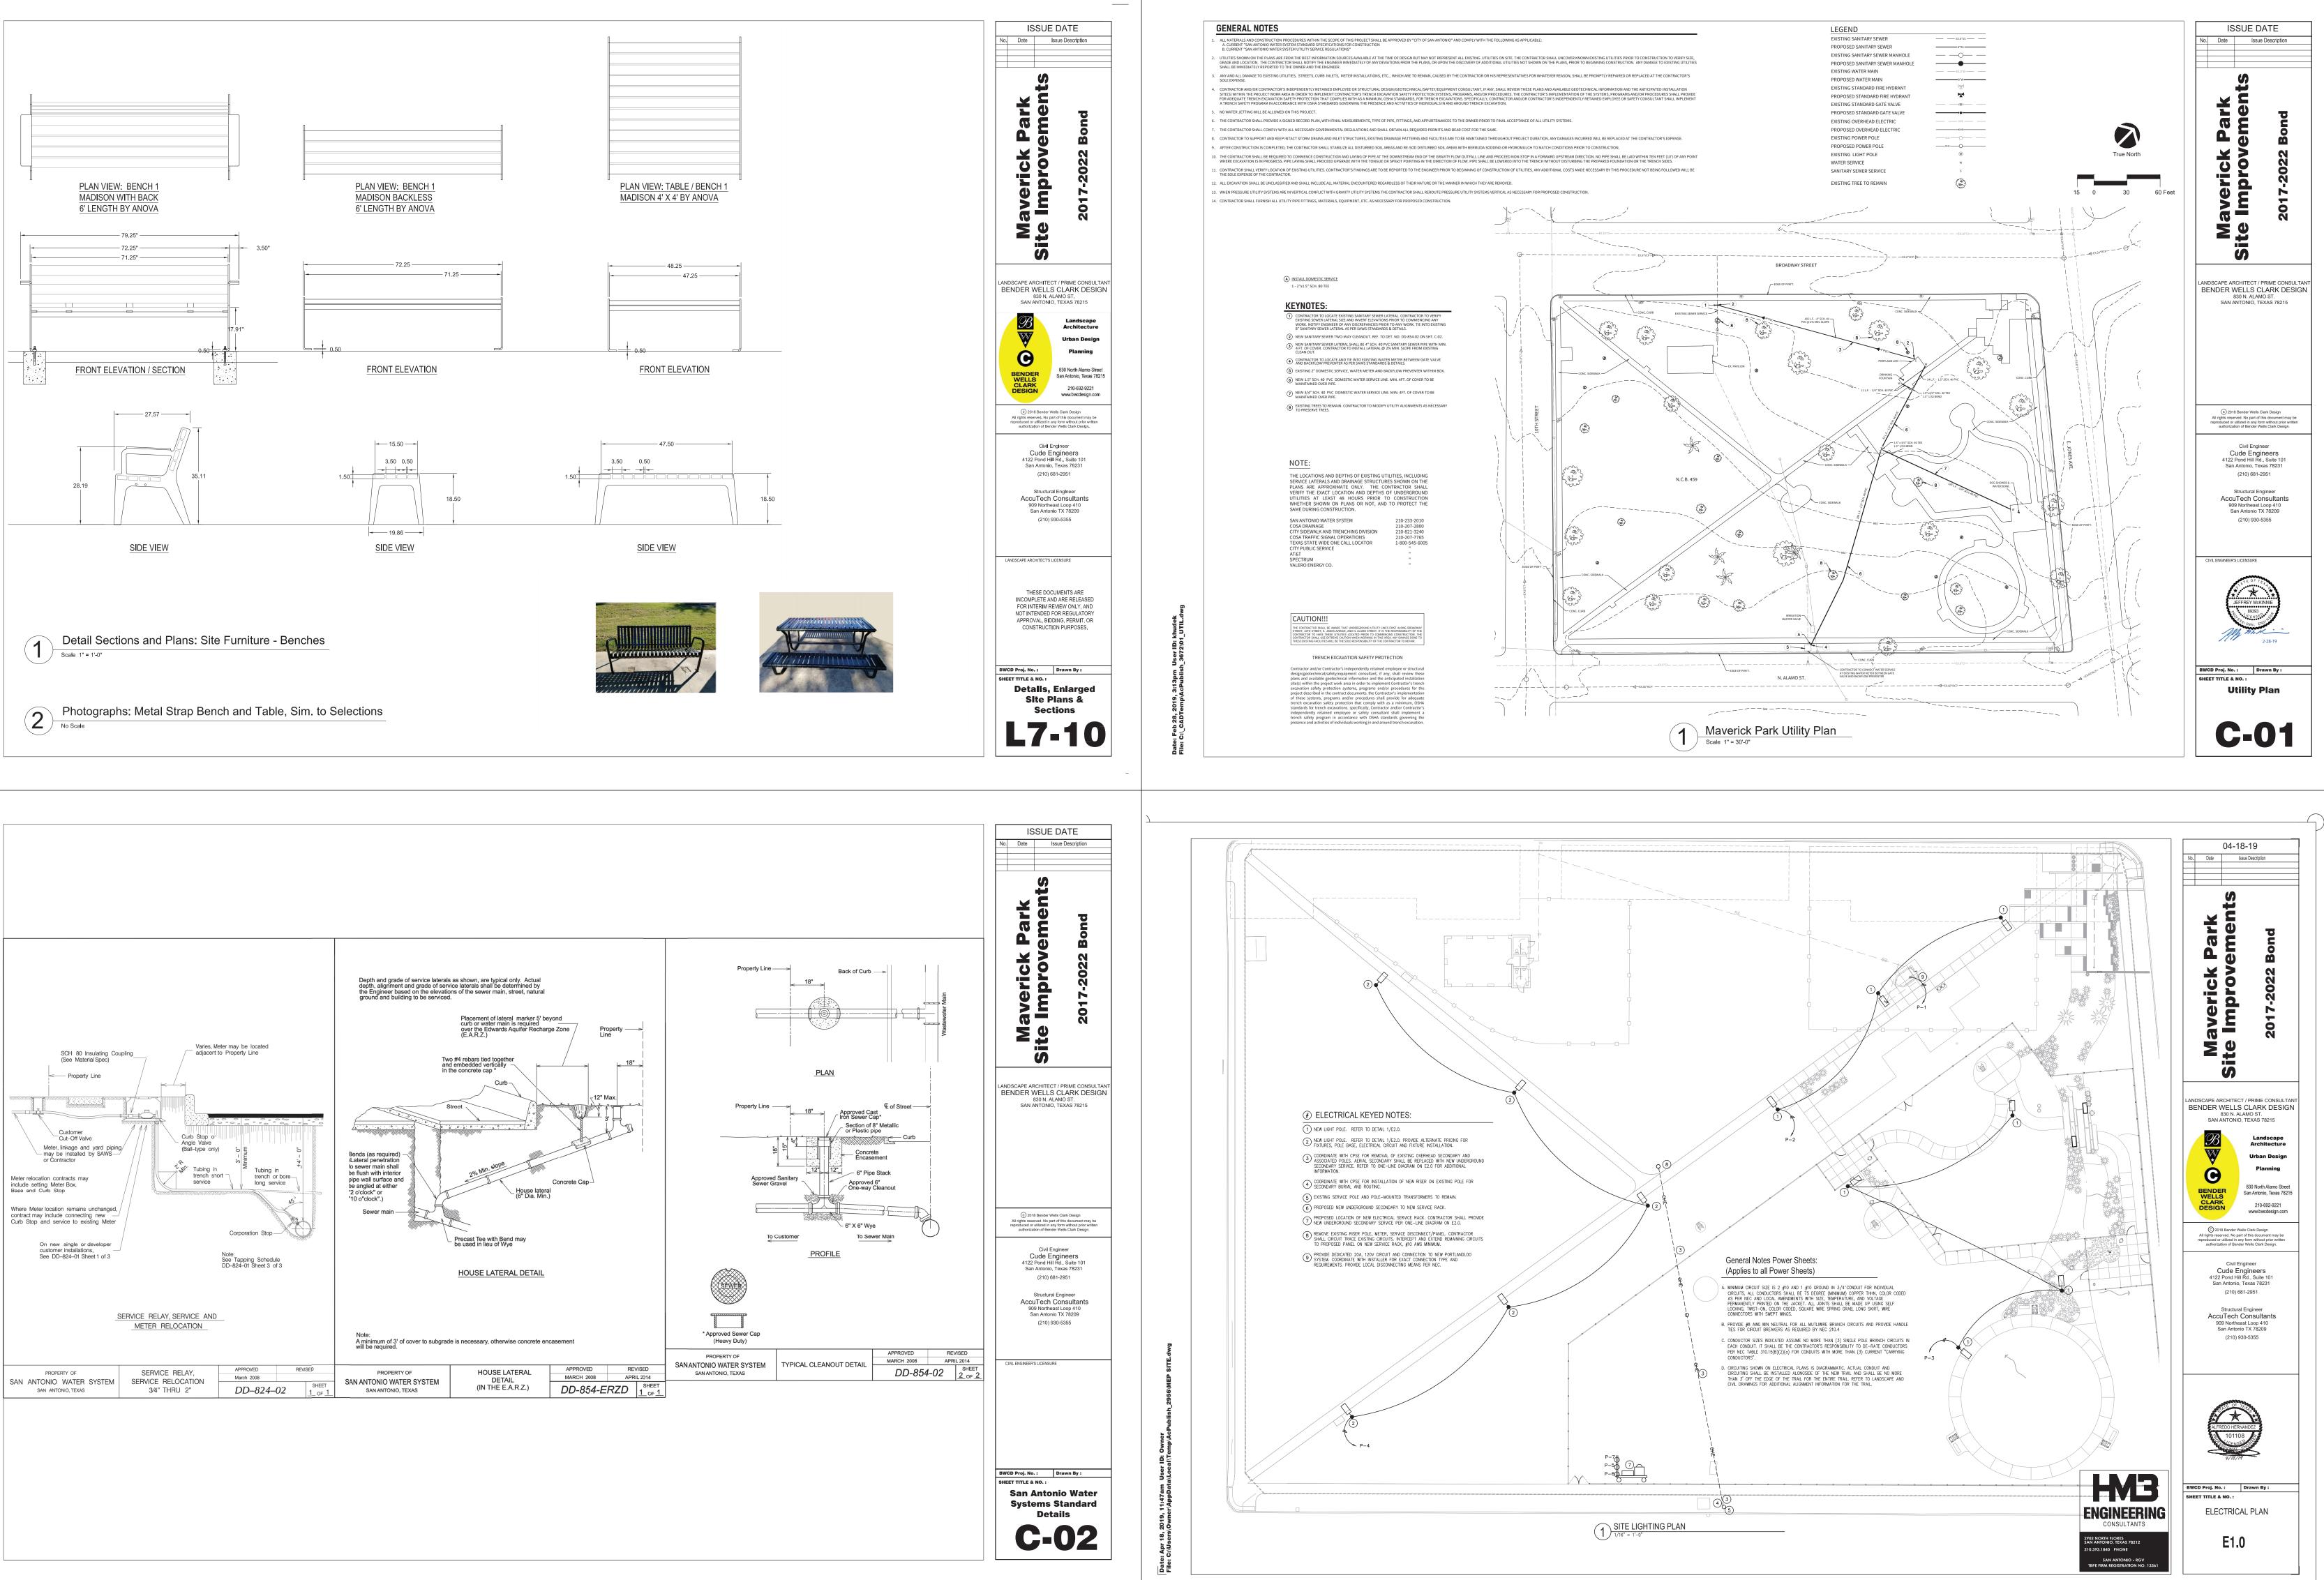

### MAVERICK PARK IMPROVEMENTS

The applicant is requesting final approval for construction of new park improvements at Maverick Park.

Bender Wells Clark Design has developed Design Documents for these proposed improvements. Components of this project were funded by the 2017 Parks Bonds and include:

- 1) A new Portland Loo (restroom facility).
- 2) A new fully enclosed fenced Dog Park with areas for small and large dogs
- 3) Sidewalk connections between the new and existing facilities.
- 4) Stormwater management features including a rain garden and bio-swale feature.
- 5) Removal of existing sidewalks and installation of new sidewalks and other walking surfaces.
- 6) New seating and picnic facilities.
- 7) Limited new planting and lighting.
- 8) Existing historic pavilion and large trees will be preserved on the site.

All the proposed improvements will be accessible, constructed of long-lived materials. All the improvements were approved through neighborhood meetings and are consistent with the Conceptual Design Approval given by HDRC on February 6<sup>th</sup>, 2019.