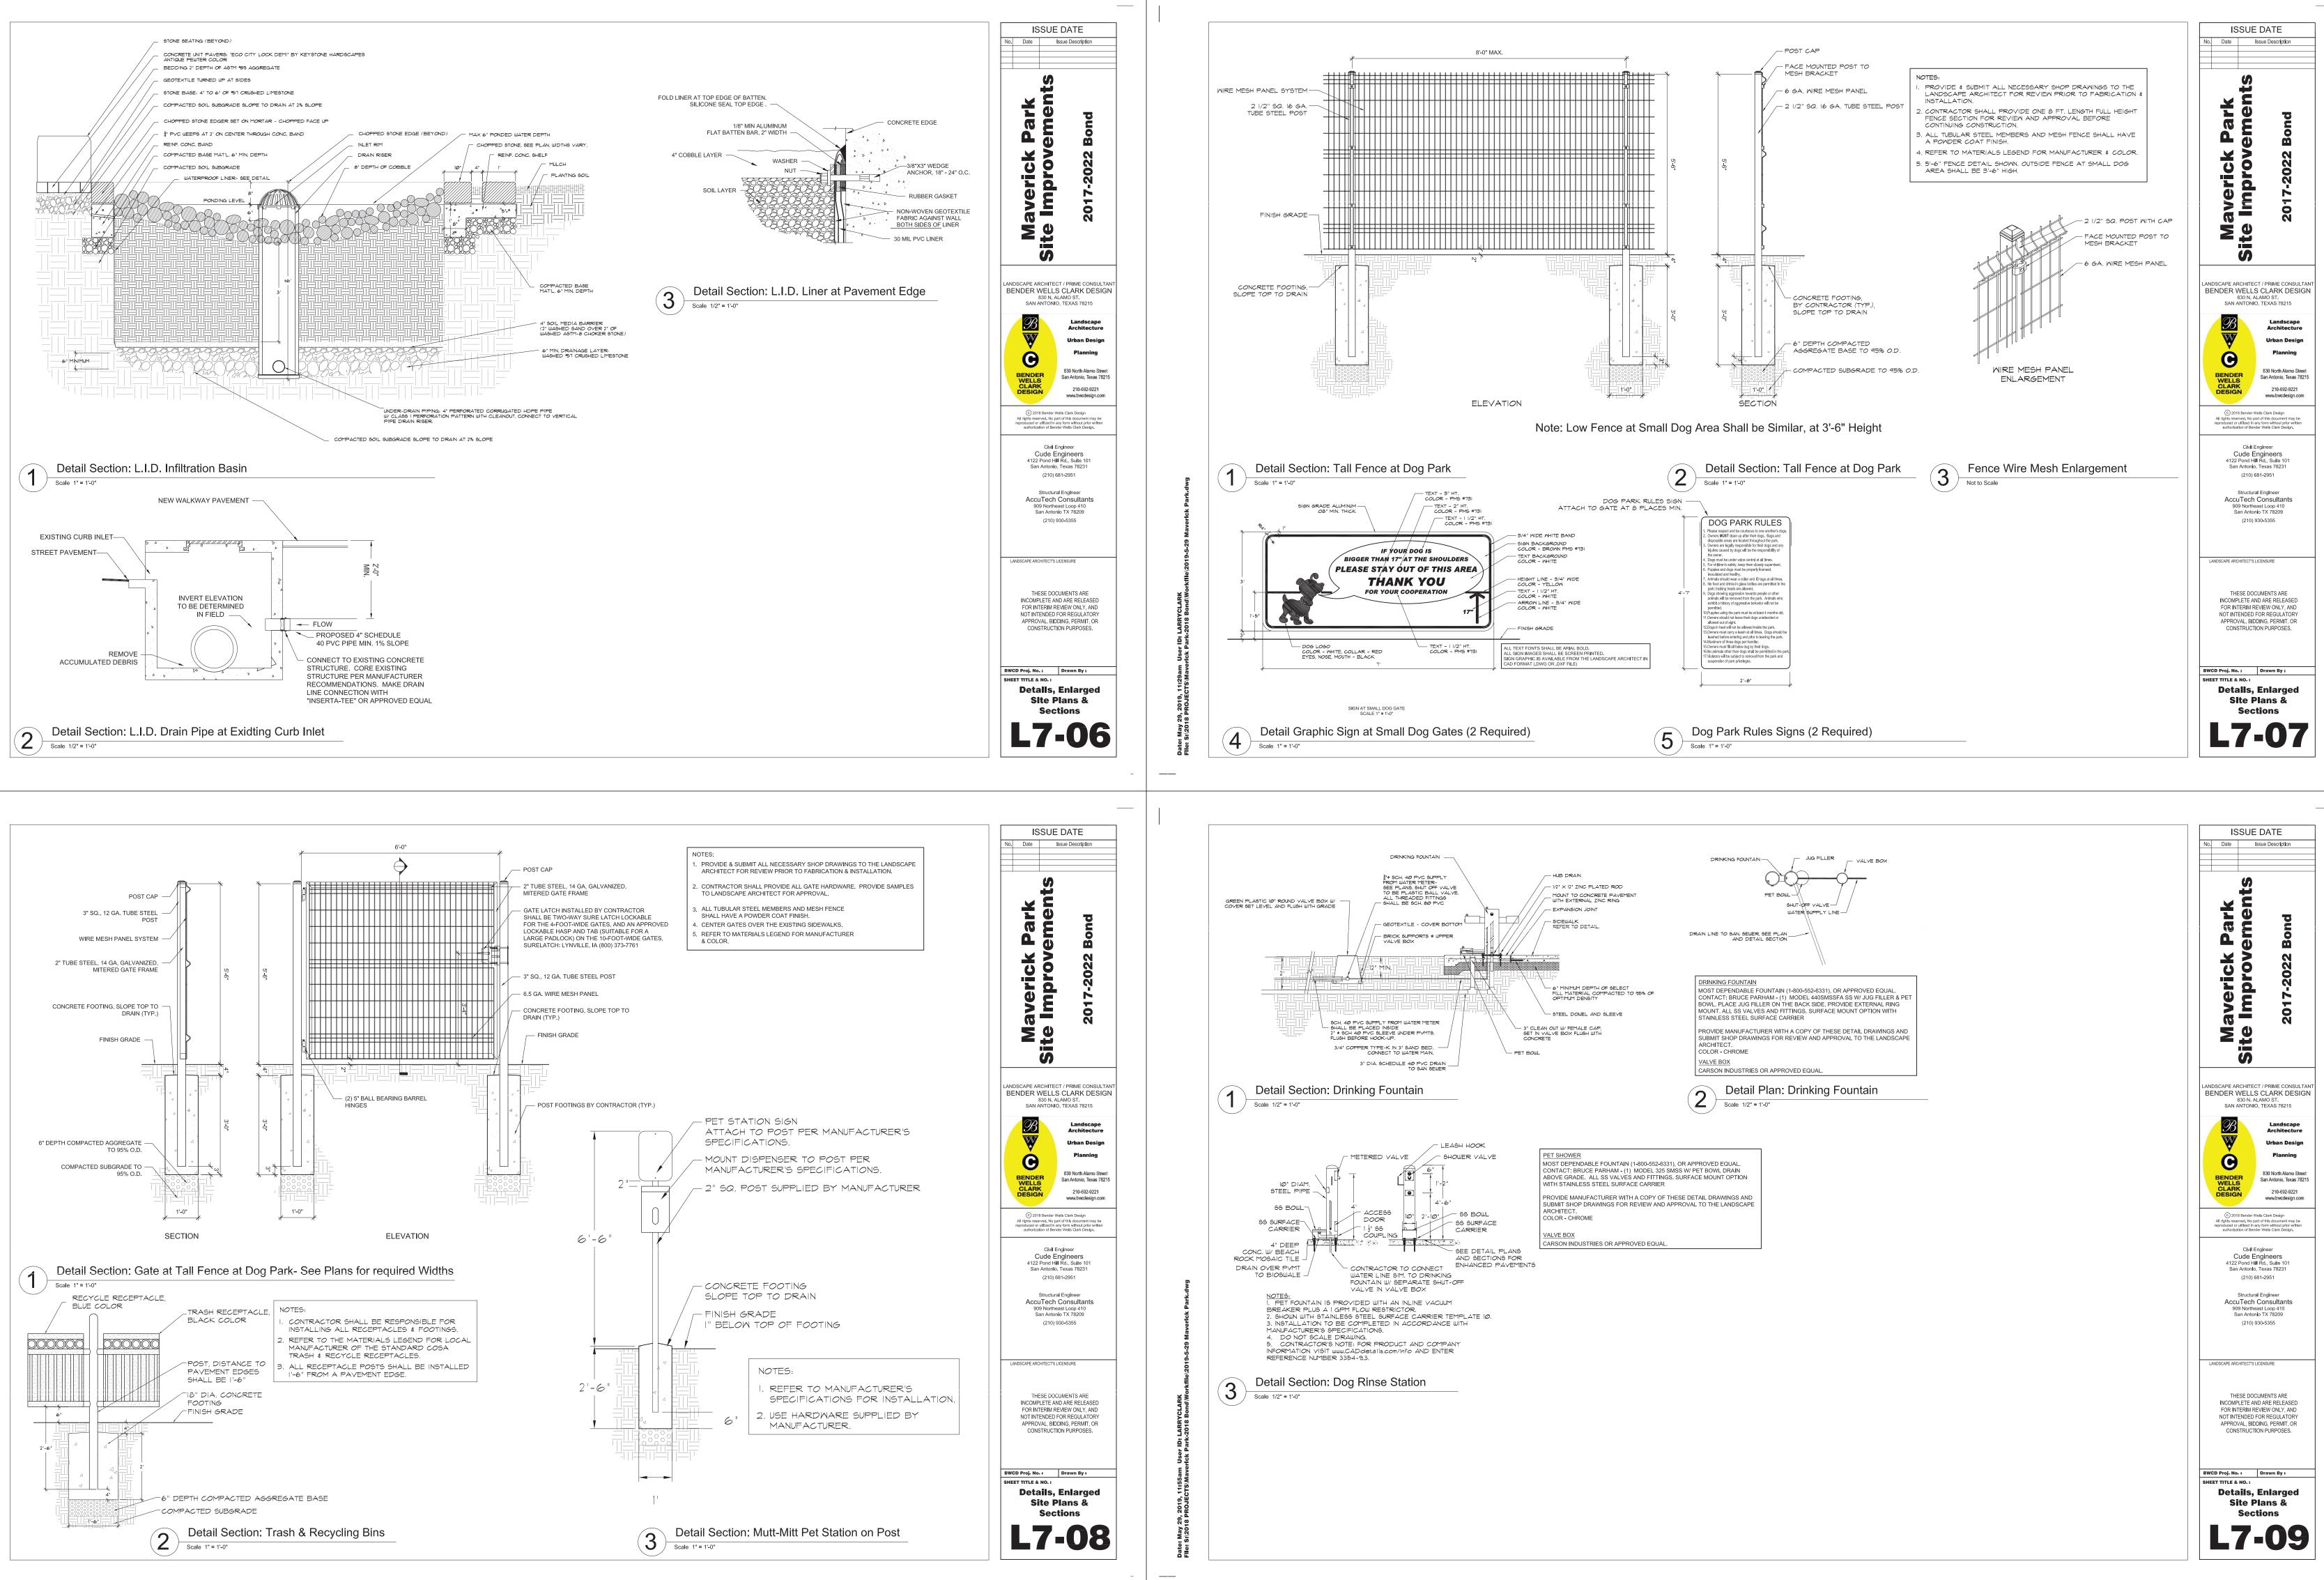

## FINDINGS:

- a. The property located at 1000 Broadway, commonly known as Maverick Park, is a 3-acre, city-owned public park located just north of downtown. The lawn was donated in 1881 by prominent San Antonian Sam Maverick. The applicant is requesting approval for various park improvements and public amenities. The requested scope received conceptual approval from the Historic and Design Review Commission (HDRC) on February 6, 2019.
- b. FENCING AND DOG PARK The applicant has proposed to construct a new fenced, off-leash dog park with site signage. Staff finds the proposal generally consistent with the UDC.
- c. RESTROOM FACILITY The applicant has proposed install a new Portland Loo single restroom facility. The facility will be located near the intersection of Broadway and Jones. Staff finds the proposal consistent with the UDC.
- d. SIDEWALKS AND PAVING The applicant has proposed to install new sidewalks and paving within the park. Materials include native limestone blocks, basalt gravel, and cut stone. An existing pathway will be removed to accommodate proposed park amenities. Staff finds the proposal generally consistent with the UDC.
- PARK AMENITIES The applicant has proposed to install several park amenities, including picnic tables, a drinking fountain, and trash receptacles. Staff finds the proposal generally consistent with the UDC Sec. 35-642 (b).
- f. LANDSCAPING The applicant has proposed to perform various landscaping modifications, including a lowimpact development garden, bioswales, stormwater improvements, and landscaping. The landscaping and stormwater modifications will help with drainage control and will not affect character defining elements of the park. Staff finds the proposal consistent with the UDC Sec. 35-642 (a).
- g. LIGHTING The applicant has proposed to install pedestrian lighting along new and existing pathways within the park and at the proposed pavilion and play area. Staff finds the proposal consistent with the UDC.
- h. ARCHAEOLOGY The project shall comply with all federal, state, and local laws, rules, and regulations

### MAVERICK PARK IMPROVEMENTS

The applicant is requesting final approval for construction of new park improvements at Maverick Park.

Bender Wells Clark Design has developed Design Documents for these proposed improvements. Components of this project were funded by the 2017 Parks Bonds and include:

- 1) A new Portland Loo (restroom facility).
- 2) A new fully enclosed fenced Dog Park with areas for small and large dogs
- 3) Sidewalk connections between the new and existing facilities.
- 4) Stormwater management features including a rain garden and bio-swale feature.
- 5) Removal of existing sidewalks and installation of new sidewalks and other walking surfaces.
- 6) New seating and picnic facilities.
- 7) Limited new planting and lighting.
- 8) Existing historic pavilion and large trees will be preserved on the site.