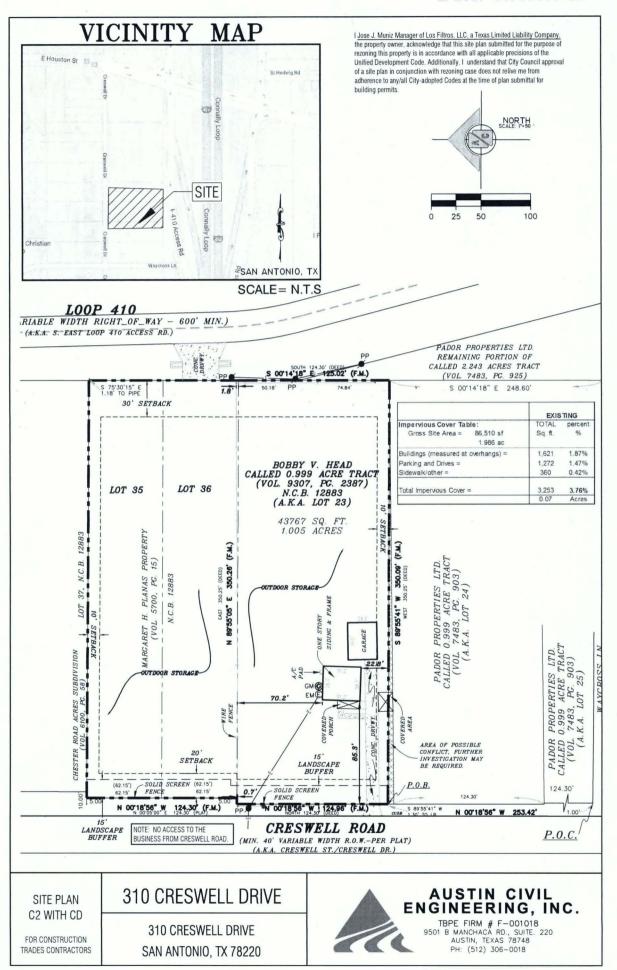

**SECTION 3.** The City Council finds that the following conditions shall be met to insure compatibility with the surrounding properties:

- A. No access to the business from Creswell Drive
- **B.** 15-foot landscape buffer from the rear property and Creswell Drive
- C. 6-foot solid screen in the rear across Creswell and abutting residential properties

**SECTION 4.** The City council approves this Conditional Use so long as the attached site plan is adhered to. A site plan is attached as **Exhibit "A"** and made a part hereof and incorporated

herein for all purposes.

## **EXHIBIT "A"**

Exhibit "A"