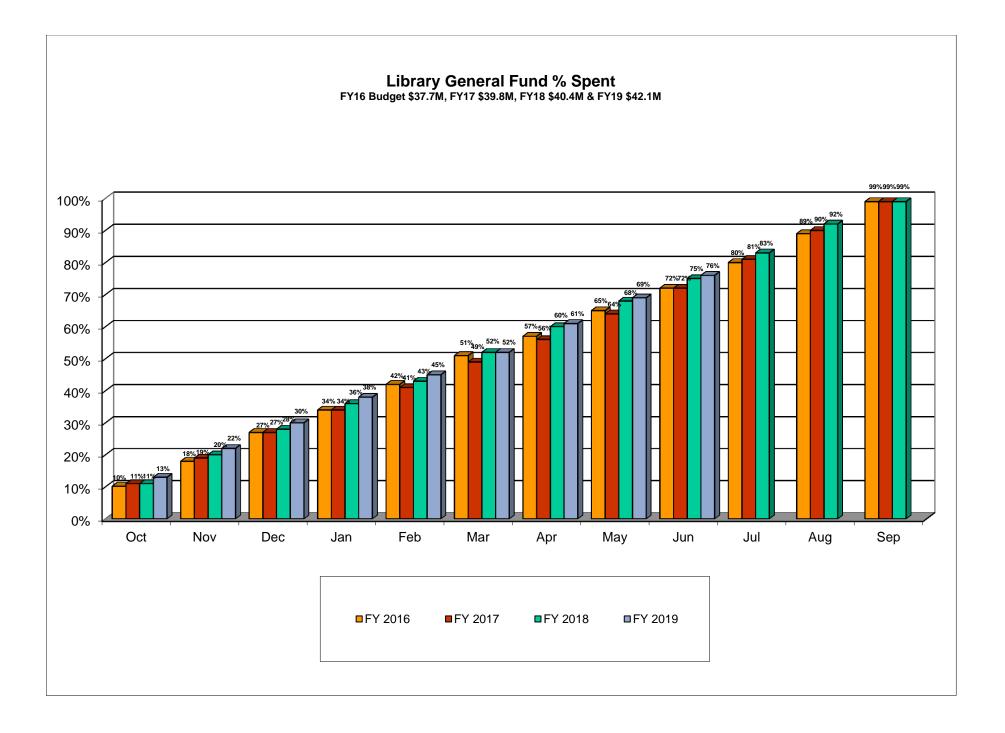

## San Antonio Public Library Monthly Operating Statement October 1, 2018 to June 30, 2019 Percent of FY Elapsed: 75%

|                                                                                                                                                                                                                                                                                                                                                                                                              | Budget<br>FY 2019                                                                                                                                                                                              | Expended to Date<br>FY 2019                                                                                                                                                                                   | Encumbered to<br>Date<br>FY 2019                                                                     | Remaining<br>Budget<br>FY 2019                                                                                                                                                                                                 | % Spent to<br>Date*<br>FY 2019                                                                                                                         |
|--------------------------------------------------------------------------------------------------------------------------------------------------------------------------------------------------------------------------------------------------------------------------------------------------------------------------------------------------------------------------------------------------------------|----------------------------------------------------------------------------------------------------------------------------------------------------------------------------------------------------------------|---------------------------------------------------------------------------------------------------------------------------------------------------------------------------------------------------------------|------------------------------------------------------------------------------------------------------|--------------------------------------------------------------------------------------------------------------------------------------------------------------------------------------------------------------------------------|--------------------------------------------------------------------------------------------------------------------------------------------------------|
|                                                                                                                                                                                                                                                                                                                                                                                                              |                                                                                                                                                                                                                |                                                                                                                                                                                                               |                                                                                                      |                                                                                                                                                                                                                                |                                                                                                                                                        |
| City General FundPersonnel Services                                                                                                                                                                                                                                                                                                                                                                          |                                                                                                                                                                                                                |                                                                                                                                                                                                               |                                                                                                      |                                                                                                                                                                                                                                |                                                                                                                                                        |
| Car Exp Allowance                                                                                                                                                                                                                                                                                                                                                                                            | 18,000                                                                                                                                                                                                         | 13,500                                                                                                                                                                                                        | -                                                                                                    | 4,500                                                                                                                                                                                                                          | 75%                                                                                                                                                    |
| Cell Phone Allowance                                                                                                                                                                                                                                                                                                                                                                                         | 2,520                                                                                                                                                                                                          | -                                                                                                                                                                                                             | -                                                                                                    | 2,520                                                                                                                                                                                                                          | 0%                                                                                                                                                     |
| Cell Phone Reimburse                                                                                                                                                                                                                                                                                                                                                                                         | 4,200                                                                                                                                                                                                          | 5,140                                                                                                                                                                                                         | -                                                                                                    | (940)                                                                                                                                                                                                                          | 122%                                                                                                                                                   |
| Civ Cloth/Boot Allowance                                                                                                                                                                                                                                                                                                                                                                                     | -                                                                                                                                                                                                              | 250                                                                                                                                                                                                           | -                                                                                                    | (250)                                                                                                                                                                                                                          |                                                                                                                                                        |
| Civl Actv Healthcr                                                                                                                                                                                                                                                                                                                                                                                           | 2,502,340                                                                                                                                                                                                      | 1,876,756                                                                                                                                                                                                     | -                                                                                                    | 625,584                                                                                                                                                                                                                        | 75%                                                                                                                                                    |
| Def Comp-Executives                                                                                                                                                                                                                                                                                                                                                                                          | 15,300                                                                                                                                                                                                         | 12,300                                                                                                                                                                                                        | -                                                                                                    | 3,000                                                                                                                                                                                                                          | 80%                                                                                                                                                    |
| FICA & Medicare Exp                                                                                                                                                                                                                                                                                                                                                                                          | 1,457,401                                                                                                                                                                                                      | 1,033,464                                                                                                                                                                                                     | -                                                                                                    | 423,937                                                                                                                                                                                                                        | 71%                                                                                                                                                    |
| Hol.Pay-Hourly Sal.                                                                                                                                                                                                                                                                                                                                                                                          | -                                                                                                                                                                                                              | 1,892                                                                                                                                                                                                         | -                                                                                                    | (1,892)                                                                                                                                                                                                                        |                                                                                                                                                        |
| Language Skill Pay                                                                                                                                                                                                                                                                                                                                                                                           | 36,000                                                                                                                                                                                                         | 25,450                                                                                                                                                                                                        | -                                                                                                    | 10,550                                                                                                                                                                                                                         | 71%                                                                                                                                                    |
| Life Insurance                                                                                                                                                                                                                                                                                                                                                                                               | 15,714                                                                                                                                                                                                         | 8,292                                                                                                                                                                                                         | -                                                                                                    | 7,422                                                                                                                                                                                                                          | 53%                                                                                                                                                    |
| Overtime Salaries                                                                                                                                                                                                                                                                                                                                                                                            | 1,737                                                                                                                                                                                                          | 3,328                                                                                                                                                                                                         | -                                                                                                    | (1,591)                                                                                                                                                                                                                        | 192%                                                                                                                                                   |
| Pers Leave Buy Back                                                                                                                                                                                                                                                                                                                                                                                          | 199,688                                                                                                                                                                                                        | 315,760                                                                                                                                                                                                       | -                                                                                                    | (116,072)                                                                                                                                                                                                                      | 158%                                                                                                                                                   |
| Regular Salaries                                                                                                                                                                                                                                                                                                                                                                                             | 18,988,316                                                                                                                                                                                                     | 13,675,332                                                                                                                                                                                                    | -                                                                                                    | 5,312,984                                                                                                                                                                                                                      | 72%                                                                                                                                                    |
| Reserve COLA                                                                                                                                                                                                                                                                                                                                                                                                 | 225,872                                                                                                                                                                                                        | -                                                                                                                                                                                                             | -                                                                                                    | 225,872                                                                                                                                                                                                                        | 0%                                                                                                                                                     |
| Reserve for Pay Plan                                                                                                                                                                                                                                                                                                                                                                                         | 315,937                                                                                                                                                                                                        | -                                                                                                                                                                                                             | -                                                                                                    | 315,937                                                                                                                                                                                                                        | 0%                                                                                                                                                     |
| Reserve Performance Pay                                                                                                                                                                                                                                                                                                                                                                                      | 257,235                                                                                                                                                                                                        | -                                                                                                                                                                                                             | -                                                                                                    | 257,235                                                                                                                                                                                                                        | 0%                                                                                                                                                     |
| Retiree Hlth Assess                                                                                                                                                                                                                                                                                                                                                                                          | 417,091                                                                                                                                                                                                        | 312,818                                                                                                                                                                                                       | -                                                                                                    | 104,273                                                                                                                                                                                                                        | 75%                                                                                                                                                    |
| Retiree Payout Sal                                                                                                                                                                                                                                                                                                                                                                                           | -                                                                                                                                                                                                              | 52,203                                                                                                                                                                                                        | -                                                                                                    | (52,203)                                                                                                                                                                                                                       |                                                                                                                                                        |
| Retirement Exp                                                                                                                                                                                                                                                                                                                                                                                               | 1,836,515                                                                                                                                                                                                      | 1,405,892                                                                                                                                                                                                     | -                                                                                                    | 430,623                                                                                                                                                                                                                        | 77%                                                                                                                                                    |
| Salary Turnover Targ                                                                                                                                                                                                                                                                                                                                                                                         | (413,663)                                                                                                                                                                                                      | -                                                                                                                                                                                                             | -                                                                                                    | (413,663)                                                                                                                                                                                                                      | 0%                                                                                                                                                     |
| Shift Differential                                                                                                                                                                                                                                                                                                                                                                                           | 19,300                                                                                                                                                                                                         | 37,136                                                                                                                                                                                                        | -                                                                                                    | (17,836)                                                                                                                                                                                                                       | 192%                                                                                                                                                   |
| Temp FICA & Medicare                                                                                                                                                                                                                                                                                                                                                                                         | -                                                                                                                                                                                                              | 2,326                                                                                                                                                                                                         | -                                                                                                    | (2,326)                                                                                                                                                                                                                        |                                                                                                                                                        |
| Temporary Salaries                                                                                                                                                                                                                                                                                                                                                                                           | -                                                                                                                                                                                                              | 30,336                                                                                                                                                                                                        | -                                                                                                    | (30,336)                                                                                                                                                                                                                       |                                                                                                                                                        |
| Total General Fund Personal Services                                                                                                                                                                                                                                                                                                                                                                         | 25,899,503                                                                                                                                                                                                     | 18,812,175                                                                                                                                                                                                    | -                                                                                                    | 7,087,328                                                                                                                                                                                                                      | 73%                                                                                                                                                    |
|                                                                                                                                                                                                                                                                                                                                                                                                              |                                                                                                                                                                                                                | <u> </u>                                                                                                                                                                                                      | 1                                                                                                    | · · ]                                                                                                                                                                                                                          |                                                                                                                                                        |
| City General FundContractual Services                                                                                                                                                                                                                                                                                                                                                                        |                                                                                                                                                                                                                |                                                                                                                                                                                                               |                                                                                                      |                                                                                                                                                                                                                                |                                                                                                                                                        |
| Adv and Publications                                                                                                                                                                                                                                                                                                                                                                                         | 11,450                                                                                                                                                                                                         | 7,376                                                                                                                                                                                                         | -                                                                                                    | 4,074                                                                                                                                                                                                                          | 64%                                                                                                                                                    |
| Alarmand Cas. Carri                                                                                                                                                                                                                                                                                                                                                                                          | 65,055                                                                                                                                                                                                         | 78,726                                                                                                                                                                                                        | 1,073                                                                                                | (14,744)                                                                                                                                                                                                                       | 123%                                                                                                                                                   |
| Alarm and Sec. Serv.                                                                                                                                                                                                                                                                                                                                                                                         | 00.000                                                                                                                                                                                                         |                                                                                                                                                                                                               |                                                                                                      |                                                                                                                                                                                                                                |                                                                                                                                                        |
|                                                                                                                                                                                                                                                                                                                                                                                                              |                                                                                                                                                                                                                |                                                                                                                                                                                                               |                                                                                                      | ,                                                                                                                                                                                                                              |                                                                                                                                                        |
| Binding & Printing                                                                                                                                                                                                                                                                                                                                                                                           | 56,662                                                                                                                                                                                                         | 28,098                                                                                                                                                                                                        | 3,487                                                                                                | 25,077                                                                                                                                                                                                                         | 56%                                                                                                                                                    |
| Binding & Printing<br>Cleaning Services                                                                                                                                                                                                                                                                                                                                                                      | 56,662<br>1,139,245                                                                                                                                                                                            | 28,098<br>936,644                                                                                                                                                                                             |                                                                                                      | 25,077<br>202,601                                                                                                                                                                                                              | 56%<br>82%                                                                                                                                             |
| Binding & Printing<br>Cleaning Services<br>Computer Software Maint.                                                                                                                                                                                                                                                                                                                                          | 56,662<br>1,139,245<br>568,304                                                                                                                                                                                 | 28,098<br>936,644<br>558,105                                                                                                                                                                                  | 3,487<br>-<br>-                                                                                      | 25,077<br>202,601<br>10,199                                                                                                                                                                                                    | 56%<br>82%<br>98%                                                                                                                                      |
| Binding & Printing<br>Cleaning Services<br>Computer Software Maint.<br>Contractual Services                                                                                                                                                                                                                                                                                                                  | 56,662<br>1,139,245<br>568,304<br>924,763                                                                                                                                                                      | 28,098<br>936,644<br>558,105<br>632,802                                                                                                                                                                       |                                                                                                      | 25,077<br>202,601<br>10,199<br>108,638                                                                                                                                                                                         | 56%<br>82%<br>98%<br>88%                                                                                                                               |
| Binding & Printing<br>Cleaning Services<br>Computer Software Maint.<br>Contractual Services<br>Credit Card Fees                                                                                                                                                                                                                                                                                              | 56,662<br>1,139,245<br>568,304<br>924,763<br>24,000                                                                                                                                                            | 28,098<br>936,644<br>558,105<br>632,802<br>19,846                                                                                                                                                             | 3,487<br>-<br>-<br>183,323<br>-                                                                      | 25,077<br>202,601<br>10,199<br>108,638<br>4,154                                                                                                                                                                                | 56%<br>82%<br>98%<br>88%<br>83%                                                                                                                        |
| Binding & Printing<br>Cleaning Services<br>Computer Software Maint.<br>Contractual Services<br>Credit Card Fees<br>Education - Classes                                                                                                                                                                                                                                                                       | 56,662<br>1,139,245<br>568,304<br>924,763<br>24,000<br>3,623                                                                                                                                                   | 28,098<br>936,644<br>558,105<br>632,802<br>19,846<br>190                                                                                                                                                      | 3,487<br>-<br>-<br>183,323<br>-<br>-                                                                 | 25,077<br>202,601<br>10,199<br>108,638<br>4,154<br>3,433                                                                                                                                                                       | 56%<br>82%<br>98%<br>88%<br>83%<br>5%                                                                                                                  |
| Binding & Printing   Cleaning Services   Computer Software Maint.   Contractual Services   Credit Card Fees   Education - Classes   Fees to Prof Contr.                                                                                                                                                                                                                                                      | 56,662<br>1,139,245<br>568,304<br>924,763<br>24,000<br>3,623<br>713,557                                                                                                                                        | 28,098<br>936,644<br>558,105<br>632,802<br>19,846<br>190<br>657,809                                                                                                                                           | 3,487<br>-<br>-<br>183,323<br>-<br>-<br>-<br>-                                                       | 25,077<br>202,601<br>10,199<br>108,638<br>4,154<br>3,433<br>55,748                                                                                                                                                             | 56%<br>82%<br>98%<br>88%<br>83%<br>5%<br>92%                                                                                                           |
| Binding & PrintingCleaning ServicesComputer Software Maint.Contractual ServicesCredit Card FeesEducation - ClassesFees to Prof Contr.Freight and Storage                                                                                                                                                                                                                                                     | 56,662<br>1,139,245<br>568,304<br>924,763<br>24,000<br>3,623<br>713,557<br>31,817                                                                                                                              | 28,098<br>936,644<br>558,105<br>632,802<br>19,846<br>190<br>657,809<br>21,065                                                                                                                                 | 3,487<br>-<br>-<br>183,323<br>-<br>-                                                                 | 25,077<br>202,601<br>10,199<br>108,638<br>4,154<br>3,433<br>55,748<br>(3,804)                                                                                                                                                  | 56%<br>82%<br>98%<br>88%<br>83%<br>5%<br>92%<br>112%                                                                                                   |
| Binding & PrintingCleaning ServicesComputer Software Maint.Contractual ServicesCredit Card FeesEducation - ClassesFees to Prof Contr.Freight and StorageMail and Parcel Post                                                                                                                                                                                                                                 | 56,662<br>1,139,245<br>568,304<br>924,763<br>24,000<br>3,623<br>713,557<br>31,817<br>14,526                                                                                                                    | 28,098<br>936,644<br>558,105<br>632,802<br>19,846<br>190<br>657,809<br>21,065<br>20,589                                                                                                                       | 3,487<br>-<br>-<br>-<br>-<br>-<br>-<br>-<br>-<br>-<br>-<br>-<br>-<br>-<br>-<br>-<br>-<br>-<br>-<br>- | 25,077<br>202,601<br>10,199<br>108,638<br>4,154<br>3,433<br>55,748<br>(3,804)<br>(6,063)                                                                                                                                       | 56%<br>82%<br>98%<br>88%<br>83%<br>5%<br>92%<br>112%<br>142%                                                                                           |
| Binding & Printing   Cleaning Services   Computer Software Maint.   Contractual Services   Credit Card Fees   Education - Classes   Fees to Prof Contr.   Freight and Storage   Mail and Parcel Post   Maint - Buildings                                                                                                                                                                                     | 56,662<br>1,139,245<br>568,304<br>924,763<br>24,000<br>3,623<br>713,557<br>31,817<br>14,526<br>835,009                                                                                                         | 28,098<br>936,644<br>558,105<br>632,802<br>19,846<br>190<br>657,809<br>21,065<br>20,589<br>814,134                                                                                                            | 3,487<br>-<br>-<br>183,323<br>-<br>-<br>-<br>-                                                       | 25,077<br>202,601<br>10,199<br>108,638<br>4,154<br>3,433<br>55,748<br>(3,804)<br>(6,063)<br>(198,973)                                                                                                                          | 56%<br>82%<br>98%<br>88%<br>83%<br>5%<br>92%<br>112%<br>142%<br>124%                                                                                   |
| Binding & Printing   Cleaning Services   Computer Software Maint.   Contractual Services   Credit Card Fees   Education - Classes   Fees to Prof Contr.   Freight and Storage   Mail and Parcel Post   Maint - Buildings   Maint & Rep - Cmrcl                                                                                                                                                               | 56,662<br>1,139,245<br>568,304<br>924,763<br>24,000<br>3,623<br>713,557<br>31,817<br>14,526<br>835,009<br>3,393                                                                                                | 28,098<br>936,644<br>558,105<br>632,802<br>19,846<br>190<br>657,809<br>21,065<br>20,589<br>814,134<br>7,577                                                                                                   | 3,487<br>-<br>-<br>-<br>-<br>-<br>-<br>-<br>-<br>-<br>-<br>-<br>-<br>-<br>-<br>-<br>-<br>-<br>-<br>- | 25,077<br>202,601<br>10,199<br>108,638<br>4,154<br>3,433<br>55,748<br>(3,804)<br>(6,063)<br>(198,973)<br>(4,184)                                                                                                               | 56%<br>82%<br>98%<br>88%<br>83%<br>5%<br>92%<br>112%<br>142%<br>124%<br>223%                                                                           |
| Binding & Printing   Cleaning Services   Computer Software Maint.   Contractual Services   Credit Card Fees   Education - Classes   Fees to Prof Contr.   Freight and Storage   Mail and Parcel Post   Maint - Buildings   Maint & Rep - Cmrcl   Maint M&E                                                                                                                                                   | 56,662<br>1,139,245<br>568,304<br>924,763<br>24,000<br>3,623<br>713,557<br>31,817<br>14,526<br>835,009<br>3,393<br>20,420                                                                                      | 28,098<br>936,644<br>558,105<br>632,802<br>19,846<br>190<br>657,809<br>21,065<br>20,589<br>814,134<br>7,577<br>34,778                                                                                         | 3,487<br>-<br>-<br>-<br>-<br>-<br>-<br>-<br>-<br>-<br>-<br>-<br>-<br>-<br>-<br>-<br>-<br>-<br>-<br>- | 25,077<br>202,601<br>10,199<br>108,638<br>4,154<br>3,433<br>55,748<br>(3,804)<br>(6,063)<br>(198,973)<br>(4,184)<br>(17,003)                                                                                                   | 56%<br>82%<br>98%<br>88%<br>83%<br>5%<br>92%<br>112%<br>142%<br>124%<br>223%<br>183%                                                                   |
| Binding & PrintingCleaning ServicesComputer Software Maint.Contractual ServicesCredit Card FeesEducation - ClassesFees to Prof Contr.Freight and StorageMail and Parcel PostMaint - BuildingsMaint & Rep - CmrclMaint M&EMaint Repair Auto                                                                                                                                                                   | 56,662<br>1,139,245<br>568,304<br>924,763<br>24,000<br>3,623<br>713,557<br>31,817<br>14,526<br>835,009<br>3,393<br>20,420<br>12,595                                                                            | 28,098<br>936,644<br>558,105<br>632,802<br>19,846<br>190<br>657,809<br>21,065<br>20,589<br>814,134<br>7,577<br>34,778<br>14,870                                                                               | 3,487<br>-<br>-<br>-<br>-<br>-<br>-<br>-<br>-<br>-<br>-<br>-<br>-<br>-<br>-<br>-<br>-<br>-<br>-<br>- | 25,077<br>202,601<br>10,199<br>108,638<br>4,154<br>3,433<br>55,748<br>(3,804)<br>(6,063)<br>(198,973)<br>(4,184)<br>(17,003)<br>(2,275)                                                                                        | 56%<br>82%<br>98%<br>88%<br>83%<br>5%<br>92%<br>112%<br>142%<br>124%<br>223%<br>183%<br>118%                                                           |
| Binding & PrintingCleaning ServicesComputer Software Maint.Contractual ServicesCredit Card FeesEducation - ClassesFees to Prof Contr.Freight and StorageMail and Parcel PostMaint - BuildingsMaint M&EMaint Repair AutoMembership Dues                                                                                                                                                                       | 56,662<br>1,139,245<br>568,304<br>924,763<br>24,000<br>3,623<br>713,557<br>31,817<br>14,526<br>835,009<br>3,393<br>20,420<br>12,595<br>15,300                                                                  | 28,098<br>936,644<br>558,105<br>632,802<br>19,846<br>190<br>657,809<br>21,065<br>20,589<br>814,134<br>7,577<br>34,778<br>14,870<br>5,732                                                                      | 3,487<br>-<br>-<br>-<br>-<br>-<br>-<br>-<br>-<br>-<br>-<br>-<br>-<br>-<br>-<br>-<br>-<br>-<br>-<br>- | 25,077<br>202,601<br>10,199<br>108,638<br>4,154<br>3,433<br>55,748<br>(3,804)<br>(6,063)<br>(198,973)<br>(4,184)<br>(17,003)<br>(2,275)<br>9,569                                                                               | 56%<br>82%<br>98%<br>88%<br>83%<br>5%<br>92%<br>112%<br>142%<br>124%<br>223%<br>183%<br>118%<br>37%                                                    |
| Binding & PrintingCleaning ServicesComputer Software Maint.Contractual ServicesCredit Card FeesEducation - ClassesFees to Prof Contr.Freight and StorageMail and Parcel PostMaint - BuildingsMaint & Rep - CmrclMaint M&EMaint Repair AutoMembership DuesOther Contract Srvcs                                                                                                                                | 56,662<br>1,139,245<br>568,304<br>924,763<br>24,000<br>3,623<br>713,557<br>31,817<br>14,526<br>835,009<br>3,393<br>20,420<br>12,595                                                                            | 28,098<br>936,644<br>558,105<br>632,802<br>19,846<br>190<br>657,809<br>21,065<br>20,589<br>814,134<br>7,577<br>34,778<br>14,870<br>5,732<br>23,921                                                            | 3,487<br>-<br>-<br>-<br>-<br>-<br>-<br>-<br>-<br>-<br>-<br>-<br>-<br>-<br>-<br>-<br>-<br>-<br>-<br>- | 25,077<br>202,601<br>10,199<br>108,638<br>4,154<br>3,433<br>55,748<br>(3,804)<br>(6,063)<br>(198,973)<br>(4,184)<br>(17,003)<br>(2,275)<br>9,569<br>(921)                                                                      | 56%<br>82%<br>98%<br>88%<br>83%<br>5%<br>92%<br>112%<br>142%<br>124%<br>223%<br>183%<br>118%                                                           |
| Binding & PrintingCleaning ServicesComputer Software Maint.Contractual ServicesCredit Card FeesEducation - ClassesFees to Prof Contr.Freight and StorageMail and Parcel PostMaint - BuildingsMaint & Rep - CmrclMaint M&EMaint Repair AutoMembership DuesOther Contract SrvcsParticipation-Booth Fees                                                                                                        | 56,662<br>1,139,245<br>568,304<br>924,763<br>24,000<br>3,623<br>713,557<br>31,817<br>14,526<br>835,009<br>3,393<br>20,420<br>12,595<br>15,300<br>23,000                                                        | 28,098<br>936,644<br>558,105<br>632,802<br>19,846<br>190<br>657,809<br>21,065<br>20,589<br>814,134<br>7,577<br>34,778<br>14,870<br>5,732<br>23,921<br>1,400                                                   | 3,487<br>-<br>-<br>-<br>-<br>-<br>-<br>-<br>-<br>-<br>-<br>-<br>-<br>-<br>-<br>-<br>-<br>-<br>-<br>- | 25,077<br>202,601<br>10,199<br>108,638<br>4,154<br>3,433<br>55,748<br>(3,804)<br>(6,063)<br>(198,973)<br>(4,184)<br>(17,003)<br>(2,275)<br>9,569<br>(921)<br>(1,400)                                                           | 56%<br>82%<br>98%<br>88%<br>83%<br>5%<br>92%<br>112%<br>142%<br>124%<br>223%<br>183%<br>118%<br>37%<br>104%                                            |
| Binding & PrintingCleaning ServicesComputer Software Maint.Contractual ServicesCredit Card FeesEducation - ClassesFees to Prof Contr.Freight and StorageMail and Parcel PostMaint - BuildingsMaint M&EMaint Repair AutoMembership DuesOther Contract SrvcsParticipation-Booth FeesPublic Copy/Print                                                                                                          | 56,662<br>1,139,245<br>568,304<br>924,763<br>24,000<br>3,623<br>713,557<br>31,817<br>14,526<br>835,009<br>3,393<br>20,420<br>12,595<br>15,300<br>23,000<br>-<br>306,218                                        | 28,098<br>936,644<br>558,105<br>632,802<br>19,846<br>190<br>657,809<br>21,065<br>20,589<br>814,134<br>7,577<br>34,778<br>14,870<br>5,732<br>23,921<br>1,400<br>184,256                                        | 3,487<br>-<br>-<br>-<br>-<br>-<br>-<br>-<br>-<br>-<br>-<br>-<br>-<br>-<br>-<br>-<br>-<br>-<br>-<br>- | 25,077<br>202,601<br>10,199<br>108,638<br>4,154<br>3,433<br>55,748<br>(3,804)<br>(6,063)<br>(198,973)<br>(4,184)<br>(17,003)<br>(2,275)<br>9,569<br>(921)<br>(1,400)<br>121,345                                                | 56%<br>82%<br>98%<br>88%<br>83%<br>5%<br>92%<br>112%<br>142%<br>124%<br>223%<br>183%<br>118%<br>37%<br>104%                                            |
| Binding & PrintingCleaning ServicesComputer Software Maint.Contractual ServicesCredit Card FeesEducation - ClassesFees to Prof Contr.Freight and StorageMail and Parcel PostMaint - BuildingsMaint M&EMaint Repair AutoMembership DuesOther Contract SrvcsParticipation-Booth FeesPublic Copy/PrintRental of Equipment                                                                                       | 56,662<br>1,139,245<br>568,304<br>924,763<br>24,000<br>3,623<br>713,557<br>31,817<br>14,526<br>835,009<br>3,393<br>20,420<br>12,595<br>15,300<br>23,000<br>                                                    | 28,098<br>936,644<br>558,105<br>632,802<br>19,846<br>190<br>657,809<br>21,065<br>20,589<br>814,134<br>7,577<br>34,778<br>14,870<br>5,732<br>23,921<br>1,400<br>184,256<br>8,621                               | 3,487<br>-<br>-<br>-<br>-<br>-<br>-<br>-<br>-<br>-<br>-<br>-<br>-<br>-<br>-<br>-<br>-<br>-<br>-<br>- | 25,077<br>202,601<br>10,199<br>108,638<br>4,154<br>3,433<br>55,748<br>(3,804)<br>(6,063)<br>(198,973)<br>(4,184)<br>(17,003)<br>(2,275)<br>9,569<br>(921)<br>(1,400)<br>121,345<br>(3,984)                                     | 56%<br>82%<br>98%<br>88%<br>83%<br>5%<br>92%<br>112%<br>142%<br>124%<br>223%<br>183%<br>118%<br>37%<br>104%<br>60%<br>180%                             |
| Binding & PrintingCleaning ServicesComputer Software Maint.Contractual ServicesCredit Card FeesEducation - ClassesFees to Prof Contr.Freight and StorageMail and Parcel PostMaint - BuildingsMaint M&EMaint Repair AutoMembership DuesOther Contract SrvcsParticipation-Booth FeesPublic Copy/PrintRental of EquipmentRental Office Equipment                                                                | 56,662<br>1,139,245<br>568,304<br>924,763<br>24,000<br>3,623<br>713,557<br>31,817<br>14,526<br>835,009<br>3,393<br>20,420<br>12,595<br>15,300<br>23,000<br>-<br>306,218<br>5,000<br>9,000                      | 28,098<br>936,644<br>558,105<br>632,802<br>19,846<br>190<br>657,809<br>21,065<br>20,589<br>814,134<br>7,577<br>34,778<br>14,870<br>5,732<br>23,921<br>1,400<br>184,256<br>8,621<br>8,468                      | 3,487<br>-<br>-<br>-<br>-<br>-<br>-<br>-<br>-<br>-<br>-<br>-<br>-<br>-<br>-<br>-<br>-<br>-<br>-<br>- | 25,077<br>202,601<br>10,199<br>108,638<br>4,154<br>3,433<br>55,748<br>(3,804)<br>(6,063)<br>(198,973)<br>(4,184)<br>(17,003)<br>(2,275)<br>9,569<br>(921)<br>(1,400)<br>121,345<br>(3,984)<br>532                              | 56%<br>82%<br>98%<br>88%<br>83%<br>5%<br>92%<br>112%<br>142%<br>124%<br>223%<br>183%<br>118%<br>37%<br>104%<br>60%<br>180%<br>94%                      |
| Binding & PrintingCleaning ServicesComputer Software Maint.Contractual ServicesCredit Card FeesEducation - ClassesFees to Prof Contr.Freight and StorageMail and Parcel PostMaint - BuildingsMaint M&EMaint Repair AutoMembership DuesOther Contract SrvcsParticipation-Booth FeesPublic Copy/PrintRental of EquipmentRental Office EquipmentSubscriptions to Computer Svcs                                  | 56,662<br>1,139,245<br>568,304<br>924,763<br>24,000<br>3,623<br>713,557<br>31,817<br>14,526<br>835,009<br>3,393<br>20,420<br>12,595<br>15,300<br>23,000<br>-<br>306,218<br>5,000<br>9,000<br>50,000            | 28,098<br>936,644<br>558,105<br>632,802<br>19,846<br>190<br>657,809<br>21,065<br>20,589<br>814,134<br>7,577<br>34,778<br>14,870<br>5,732<br>23,921<br>1,400<br>184,256<br>8,621<br>8,468<br>16,798            | 3,487<br>-<br>-<br>-<br>-<br>-<br>-<br>-<br>-<br>-<br>-<br>-<br>-<br>-<br>-<br>-<br>-<br>-<br>-<br>- | 25,077<br>202,601<br>10,199<br>108,638<br>4,154<br>3,433<br>55,748<br>(3,804)<br>(6,063)<br>(198,973)<br>(4,184)<br>(17,003)<br>(2,275)<br>9,569<br>(921)<br>(1,400)<br>121,345<br>(3,984)<br>532<br>33,202                    | 56%<br>82%<br>98%<br>88%<br>83%<br>5%<br>92%<br>112%<br>142%<br>124%<br>223%<br>183%<br>118%<br>37%<br>104%<br>60%<br>180%<br>94%<br>34%               |
| Binding & PrintingCleaning ServicesComputer Software Maint.Contractual ServicesCredit Card FeesEducation - ClassesFees to Prof Contr.Freight and StorageMail and Parcel PostMaint - BuildingsMaint - Repair AutoMembership DuesOther Contract SrvcsParticipation-Booth FeesPublic Copy/PrintRental of EquipmentSubscriptions to Computer SvcsTemporary Services                                              | 56,662<br>1,139,245<br>568,304<br>924,763<br>24,000<br>3,623<br>713,557<br>31,817<br>14,526<br>835,009<br>3,393<br>20,420<br>12,595<br>15,300<br>23,000<br>-<br>306,218<br>5,000<br>9,000<br>50,000            | 28,098<br>936,644<br>558,105<br>632,802<br>19,846<br>190<br>657,809<br>21,065<br>20,589<br>814,134<br>7,577<br>34,778<br>14,870<br>5,732<br>23,921<br>1,400<br>184,256<br>8,621<br>8,468<br>16,798<br>180,474 | 3,487<br>-<br>-<br>-<br>-<br>-<br>-<br>-<br>-<br>-<br>-<br>-<br>-<br>-<br>-<br>-<br>-<br>-<br>-<br>- | 25,077<br>202,601<br>10,199<br>108,638<br>4,154<br>3,433<br>55,748<br>(3,804)<br>(6,063)<br>(198,973)<br>(4,184)<br>(17,003)<br>(2,275)<br>9,569<br>(921)<br>(1,400)<br>121,345<br>(3,984)<br>532<br>33,202<br>52,002          | 56%<br>82%<br>98%<br>88%<br>83%<br>5%<br>92%<br>112%<br>142%<br>124%<br>223%<br>183%<br>118%<br>37%<br>104%<br>60%<br>180%<br>94%<br>34%<br>85%        |
| Binding & PrintingCleaning ServicesComputer Software Maint.Contractual ServicesCredit Card FeesEducation - ClassesFees to Prof Contr.Freight and StorageMail and Parcel PostMaint - BuildingsMaint & Rep - CmrclMaint M&EMaint Repair AutoMembership DuesOther Contract SrvcsParticipation-Booth FeesPublic Copy/PrintRental Of EquipmentSubscriptions to Computer SvcsTemporary ServicesTransportation Fees | 56,662<br>1,139,245<br>568,304<br>924,763<br>24,000<br>3,623<br>713,557<br>31,817<br>14,526<br>835,009<br>3,393<br>20,420<br>12,595<br>15,300<br>23,000<br>-<br>306,218<br>5,000<br>9,000<br>50,000<br>340,000 | 28,098<br>936,644<br>558,105<br>632,802<br>19,846<br>190<br>657,809<br>21,065<br>20,589<br>814,134<br>7,577<br>34,778<br>14,870<br>5,732<br>23,921<br>1,400<br>184,256<br>8,621<br>8,468<br>16,798            | 3,487<br>-<br>-<br>-<br>-<br>-<br>-<br>-<br>-<br>-<br>-<br>-<br>-<br>-<br>-<br>-<br>-<br>-<br>-<br>- | 25,077<br>202,601<br>10,199<br>108,638<br>4,154<br>3,433<br>55,748<br>(3,804)<br>(6,063)<br>(198,973)<br>(4,184)<br>(17,003)<br>(2,275)<br>9,569<br>(921)<br>(1,400)<br>121,345<br>(3,984)<br>532<br>33,202<br>52,002<br>2,887 | 56%<br>82%<br>98%<br>88%<br>83%<br>5%<br>92%<br>112%<br>142%<br>124%<br>223%<br>183%<br>118%<br>37%<br>104%<br>60%<br>180%<br>94%<br>34%<br>85%<br>97% |
| Binding & PrintingCleaning ServicesComputer Software Maint.Contractual ServicesCredit Card FeesEducation - ClassesFees to Prof Contr.Freight and StorageMail and Parcel PostMaint - BuildingsMaint - Repair AutoMembership DuesOther Contract SrvcsParticipation-Booth FeesPublic Copy/PrintRental of EquipmentSubscriptions to Computer SvcsTemporary Services                                              | 56,662<br>1,139,245<br>568,304<br>924,763<br>24,000<br>3,623<br>713,557<br>31,817<br>14,526<br>835,009<br>3,393<br>20,420<br>12,595<br>15,300<br>23,000<br>-<br>306,218<br>5,000<br>9,000<br>50,000            | 28,098<br>936,644<br>558,105<br>632,802<br>19,846<br>190<br>657,809<br>21,065<br>20,589<br>814,134<br>7,577<br>34,778<br>14,870<br>5,732<br>23,921<br>1,400<br>184,256<br>8,621<br>8,468<br>16,798<br>180,474 | 3,487<br>-<br>-<br>-<br>-<br>-<br>-<br>-<br>-<br>-<br>-<br>-<br>-<br>-<br>-<br>-<br>-<br>-<br>-<br>- | 25,077<br>202,601<br>10,199<br>108,638<br>4,154<br>3,433<br>55,748<br>(3,804)<br>(6,063)<br>(198,973)<br>(4,184)<br>(17,003)<br>(2,275)<br>9,569<br>(921)<br>(1,400)<br>121,345<br>(3,984)<br>532<br>33,202<br>52,002          | 56%<br>82%<br>98%<br>88%<br>83%<br>5%<br>92%<br>112%<br>142%<br>124%<br>223%<br>183%<br>118%<br>37%<br>104%<br>60%<br>180%<br>94%<br>34%               |