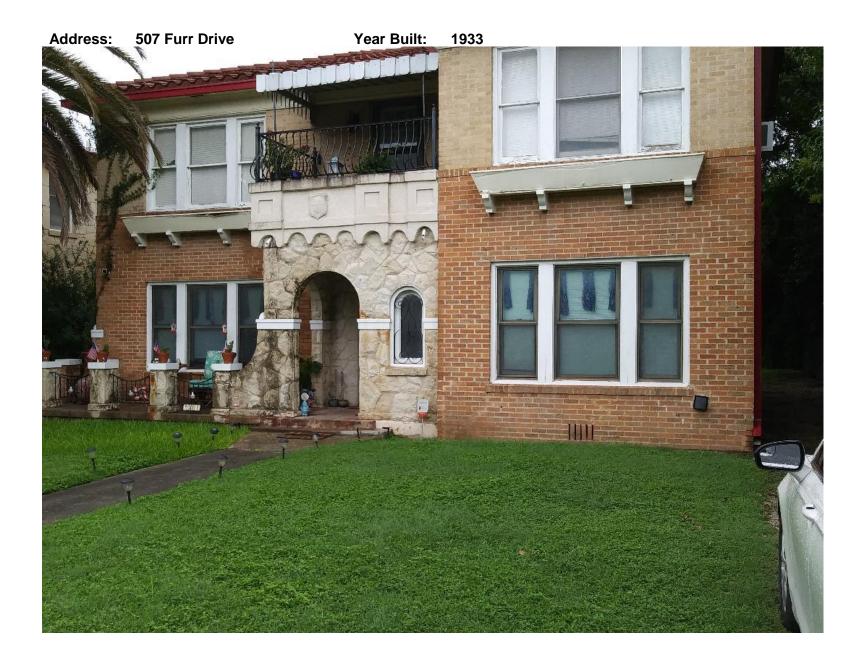

- 342 Furr Drive (Built 1919)
- 350 Furr Drive (Built 1934)
- 354 Furr Drive (Built 1927, stucco home with storm windows facing Lake Blvd)
- 410 Furr Drive (Built 1940)
- 431 Furr Drive (Built 1936)
- 423 Furr Drive (Built 1930)
- 450 Furr Drive (Built 1935)
- 507 Furr Drive (Built 1933, 2 story structure with storm windows only on the bottom floor, thus not complying w/ architectural homogeneity guidelines)