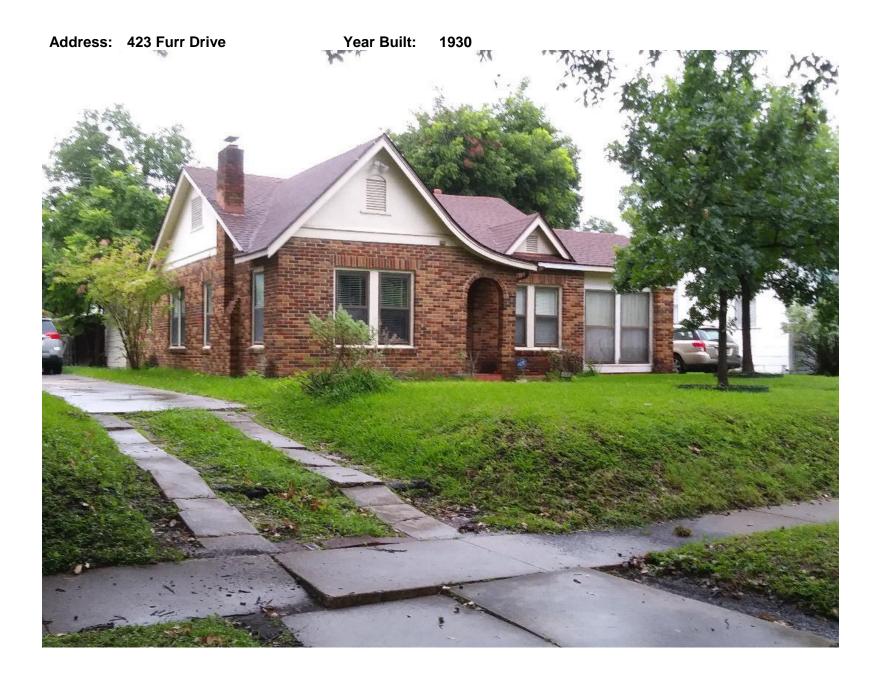

- 342 Furr Drive (Built 1919)
- 350 Furr Drive (Built 1934)
- 354 Furr Drive (Built 1927, stucco home with storm windows facing Lake Blvd)
- 410 Furr Drive (Built 1940)
- 431 Furr Drive (Built 1936)
- 423 Furr Drive (Built 1930)
- 450 Furr Drive (Built 1935)
- 507 Furr Drive (Built 1933, 2 story structure with storm windows only on the bottom floor, thus not complying w/ architectural homogeneity guidelines)