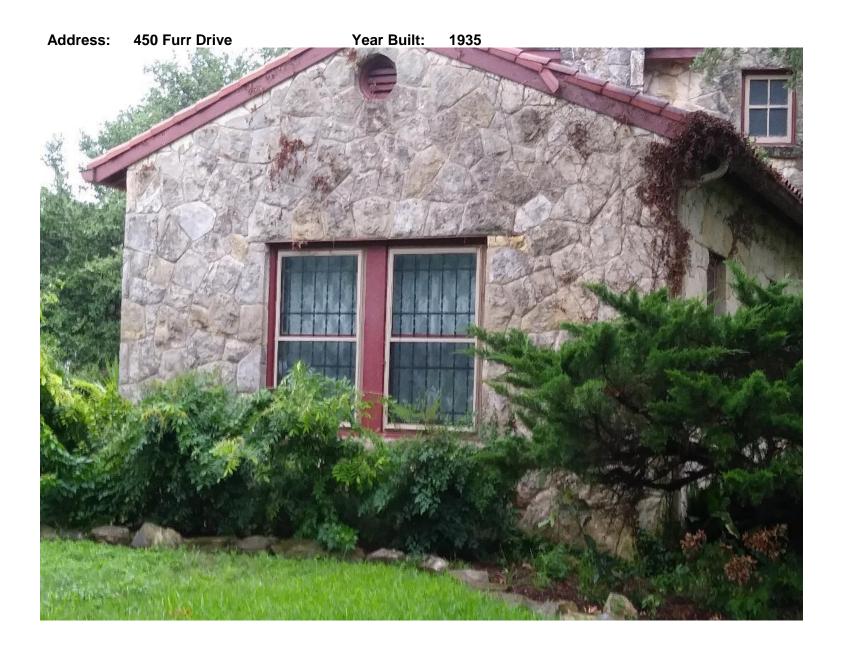

- 342 Furr Drive (Built 1919)
- 350 Furr Drive (Built 1934)
- 354 Furr Drive (Built 1927, stucco home with storm windows facing Lake Blvd)
- 410 Furr Drive (Built 1940)
- 431 Furr Drive (Built 1936)
- 423 Furr Drive (Built 1930)
- 450 Furr Drive (Built 1935)
- 507 Furr Drive (Built 1933, 2 story structure with storm windows only on the bottom floor, thus not complying w/ architectural homogeneity guidelines)