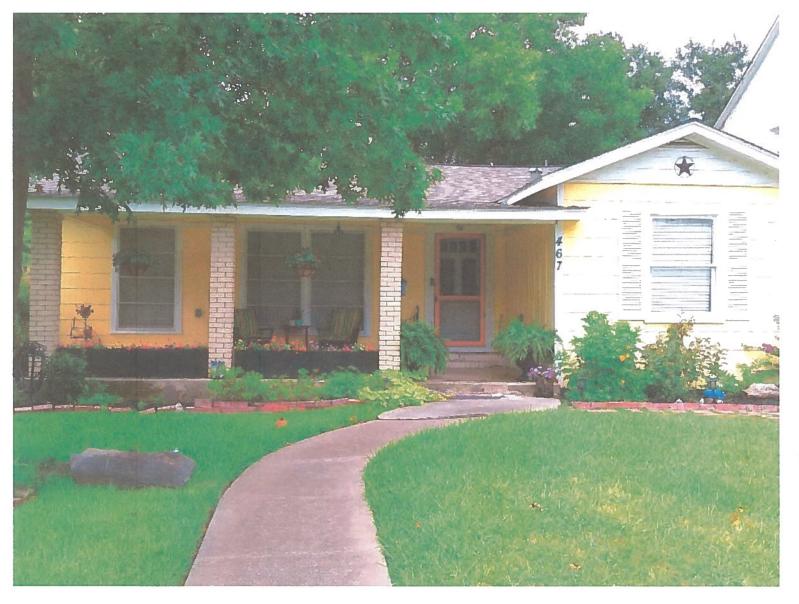

#### 467 Furr Drive – East Exterior Wall (5 windows)

### 467 Furr Drive – West Exterior Wall (4 windows)

July 1, 2019

City of San Antonio Office of Historic Preservation 1901 S. Alamo San Antonio, TX 78204

Good Afternoon,

I am seeking approval to install energy efficient storm windows over the existing wooden sash windows in my home. There is no intention of *replacing* the windows as I very much appreciate the interior aesthetics and my preference for the interior is to maintain the architectural integrity of the home. According to BCAD tax rolls, my home was built in 1947 in the post-war ranch style. With that said, it is a relatively new hometo the block as my research has found homes dating back to 1919 according to BCAD.