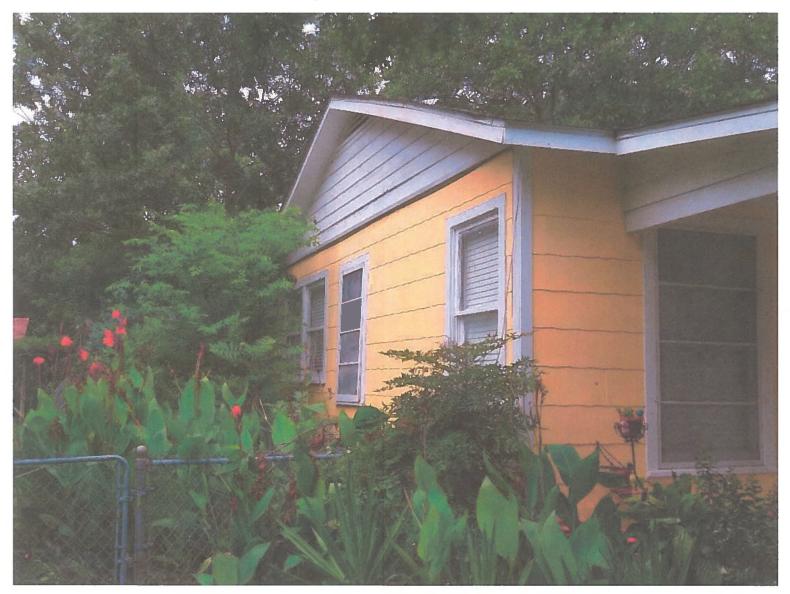

### 467 Furr Drive – Front (4 windows)

### **FINDINGS:**

- a. The primary structure located at 467 Furr Dr is a 1-story single family structure constructed circa 1946 in the Minimal Traditional style with Craftsman influences. The home features a cross gable configuration, asymmetrical front porch, asbestos siding, and one over one wood windows. The structure is contributing to the Monticello Park Historic District.
- b. VINYL STORM WINDOWS The applicant has requested to install exterior storm screens. The screens will be constructed of vinyl. The original one over one wood windows will be retained. According to the Historic Design Guidelines, wood screen window frames matching in profile, size, and design of those historically found in the district should be utilized. Staff finds the installation of storm screens appropriate, but finds that the screens should be constructed of wood to be consistent with the Guidelines.