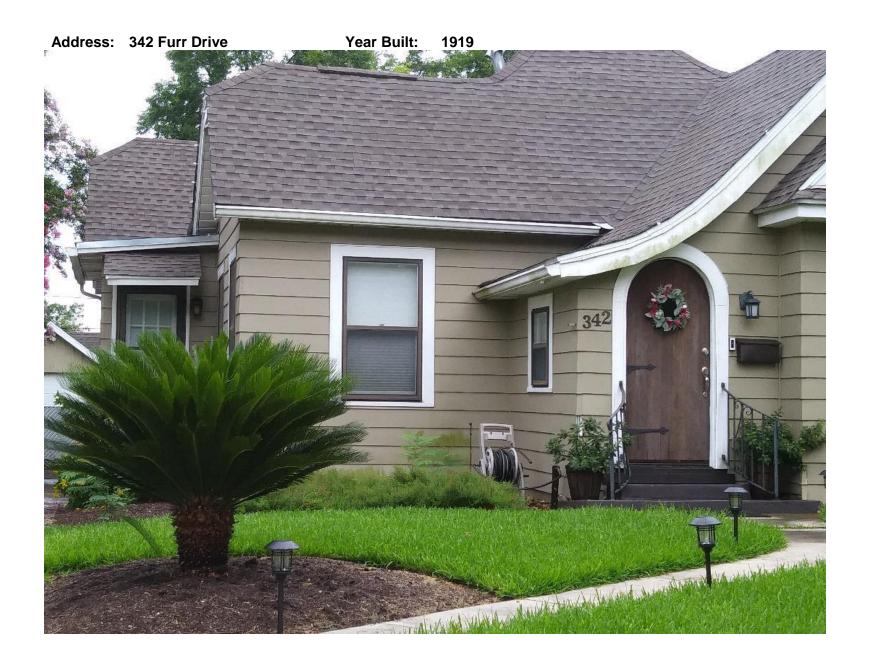

- 342 Furr Drive (Built 1919)
- 350 Furr Drive (Built 1934)
- 354 Furr Drive (Built 1927, stucco home with storm windows facing Lake Blvd)
- 410 Furr Drive (Built 1940)
- 431 Furr Drive (Built 1936)
- 423 Furr Drive (Built 1930)
- 450 Furr Drive (Built 1935)
- 507 Furr Drive (Built 1933, 2 story structure with storm windows only on the bottom floor, thus not complying w/ architectural homogeneity guidelines)