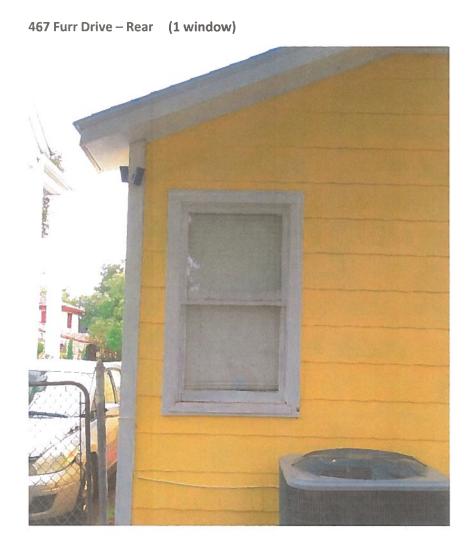

### 467 Furr Drive – West Exterior Wall (4 windows)

July 1, 2019

City of San Antonio Office of Historic Preservation 1901 S. Alamo San Antonio, TX 78204

Good Afternoon,

I am seeking approval to install energy efficient storm windows over the existing wooden sash windows in my home. There is no intention of *replacing* the windows as I very much appreciate the interior aesthetics and my preference for the interior is to maintain the architectural integrity of the home. According to BCAD tax rolls, my home was built in 1947 in the post-war ranch style. With that said, it is a relatively new hometo the block as my research has found homes dating back to 1919 according to BCAD.