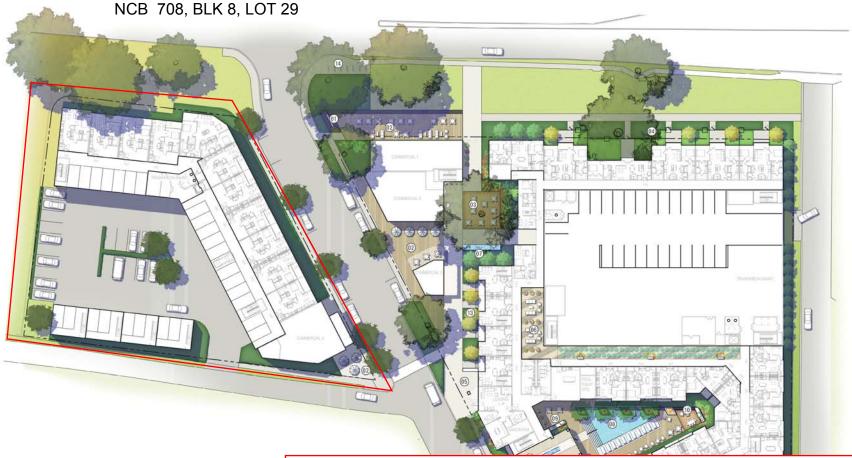

IDZ-3 Site Plan: 600 E. Cesar Chavez Boulevard (SAHA Property)

## LEGEND

- B1 COMMUNITY SIGNAGE
- 02. OUTDOOR PATIO/DINING
- 03. HERITAGE TREE COURTYARD 04. PRIVATE YARDS
- 05. LEASING ENTRY
- 06. INTERNAL PATIO
- 07. ACEQUIA WATER FEATURE
- 08. POOL COURTYARD 09. OUTDOOR KITCHEN
- 10. BBQ/FIRE FEATURE
- 11. FITNESS LAWN
- 12. CORNER PLAZA
- 13. LIVE/WORK ENTRIES
- 14. RELOCATED BIKE-SHARE

Current Zoning: IDZ-3 H AHOD with uses permitted in C-2 and Multi-family not to exceed 73 units.

Proposed Zoning: IDZ-3 H AHOD with uses permitted in C-2 and Multi-family not to exceed 90 units.

I, SAHA, the property owner, acknowledge that this site