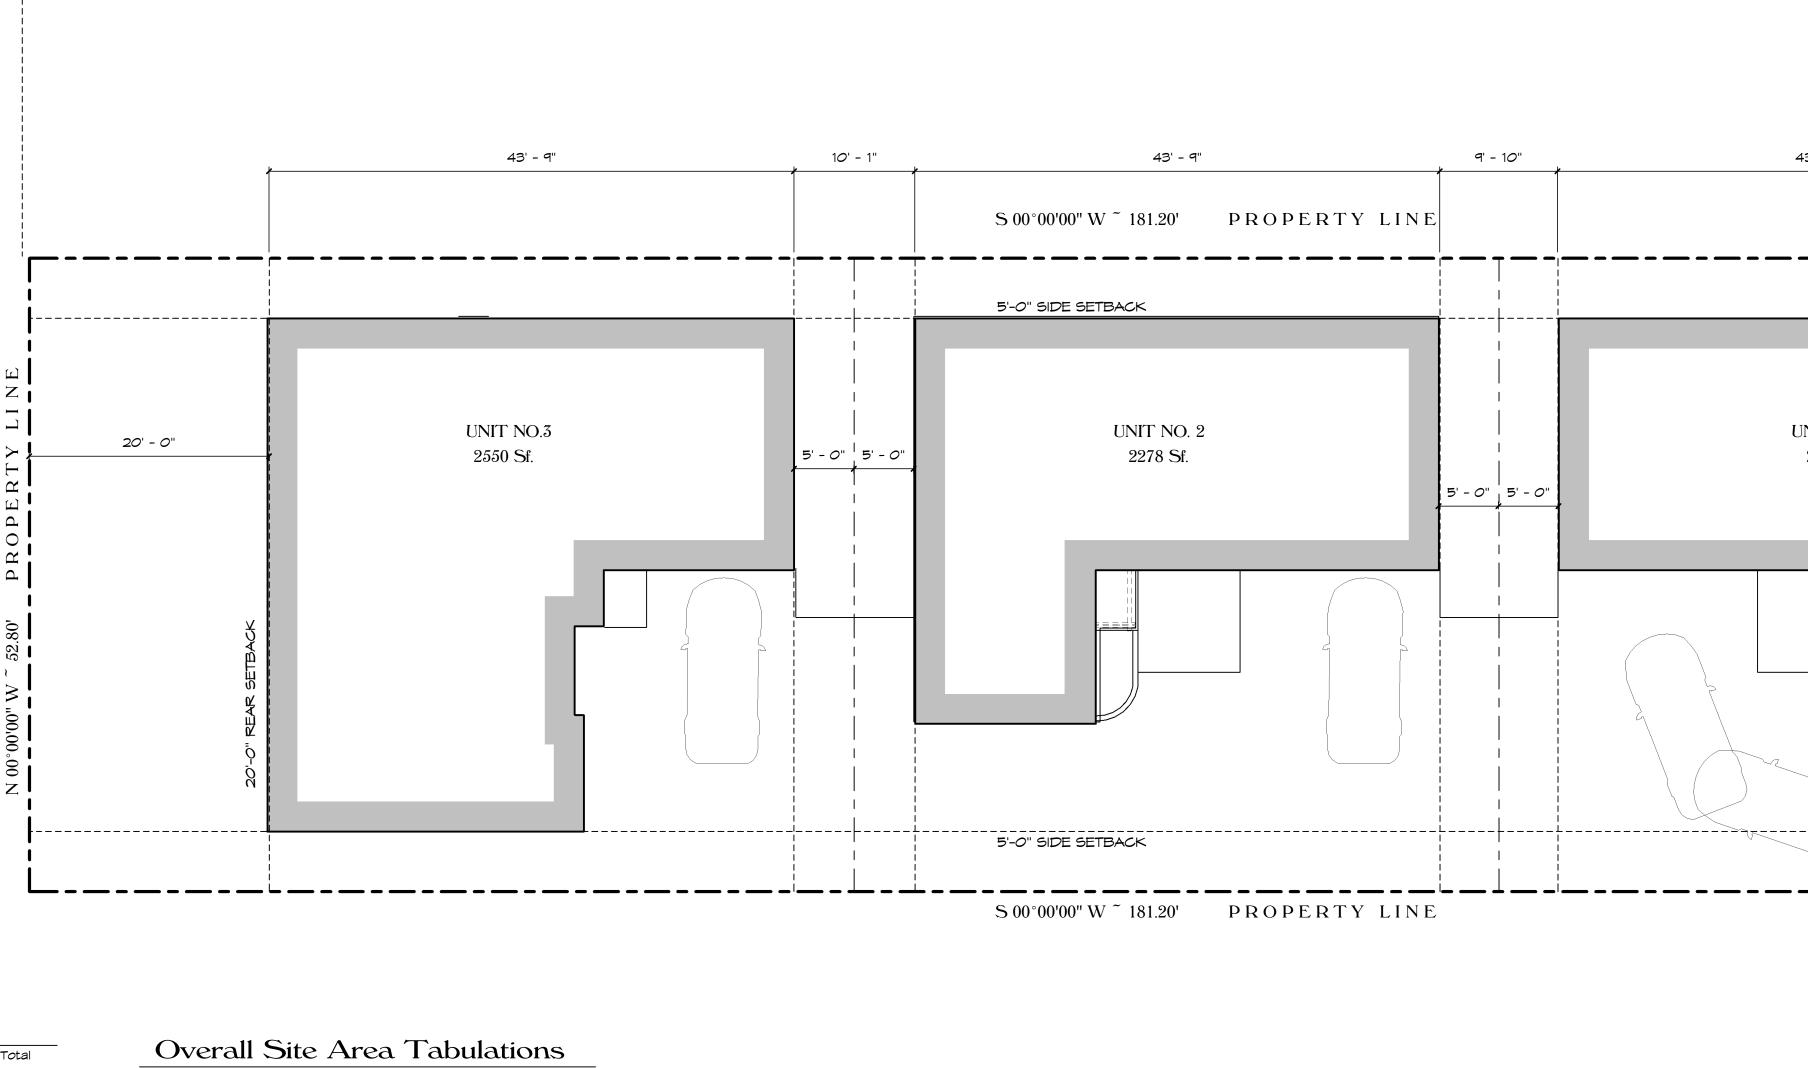

## Area Tabulations

|          |                           | First Floor                  | Second Floor | Total        |
|----------|---------------------------|------------------------------|--------------|--------------|
| Unit 1   |                           | 879 Sq. Ft.                  | 1139 Sq. Ft. | 2018 Sq. Ft. |
| Garage 1 |                           | 260 Sq. Ft.                  |              | 260 Sq. Ft.  |
|          | Total Frame<br>Total Slab | 1139 Sq. Ft.<br>1139 Sq. Ft. | 1139 Sq. Ft. | 2278 Sq. Ft. |
| Unit 2   |                           | 879 Sq. Ft.                  | 1139 Sq. Ft. | 2018 Sq. Ft. |
| Garage 2 |                           | 260 Sq. Ft.                  |              | 260 Sq. Ft.  |
|          | Total Frame<br>Total Slab | 1139 Sq. Ft.<br>1139 Sq. Ft. | 1139 Sq. Ft. | 2278 Sq. Ft. |
| Unit 3   |                           | 1015 Sq. Ft.                 | 1275 Sq. Ft. | 2290 Sq. Ft. |
| Garage 3 |                           | 260 Sq. Ft.                  |              | 260 Sq. Ft.  |
|          | Total Frame<br>Total Slab | 1275 Sq. Ft.<br>1275 Sq. Ft. | 1275 Sq. Ft. | 2550 Sq. Ft. |

| Lot area: 9567 sf.                               |
|--------------------------------------------------|
| Total Slab: 3553 sf.<br>Total Driveway: 2271 sf. |
|                                                  |

Total Impervious: 6985 sf.

## Front Yard Area Tabulations

Lot area: 9567 sf.

Front yard area: 528 sf.

Vehicle use area: 140 sf. = 26%