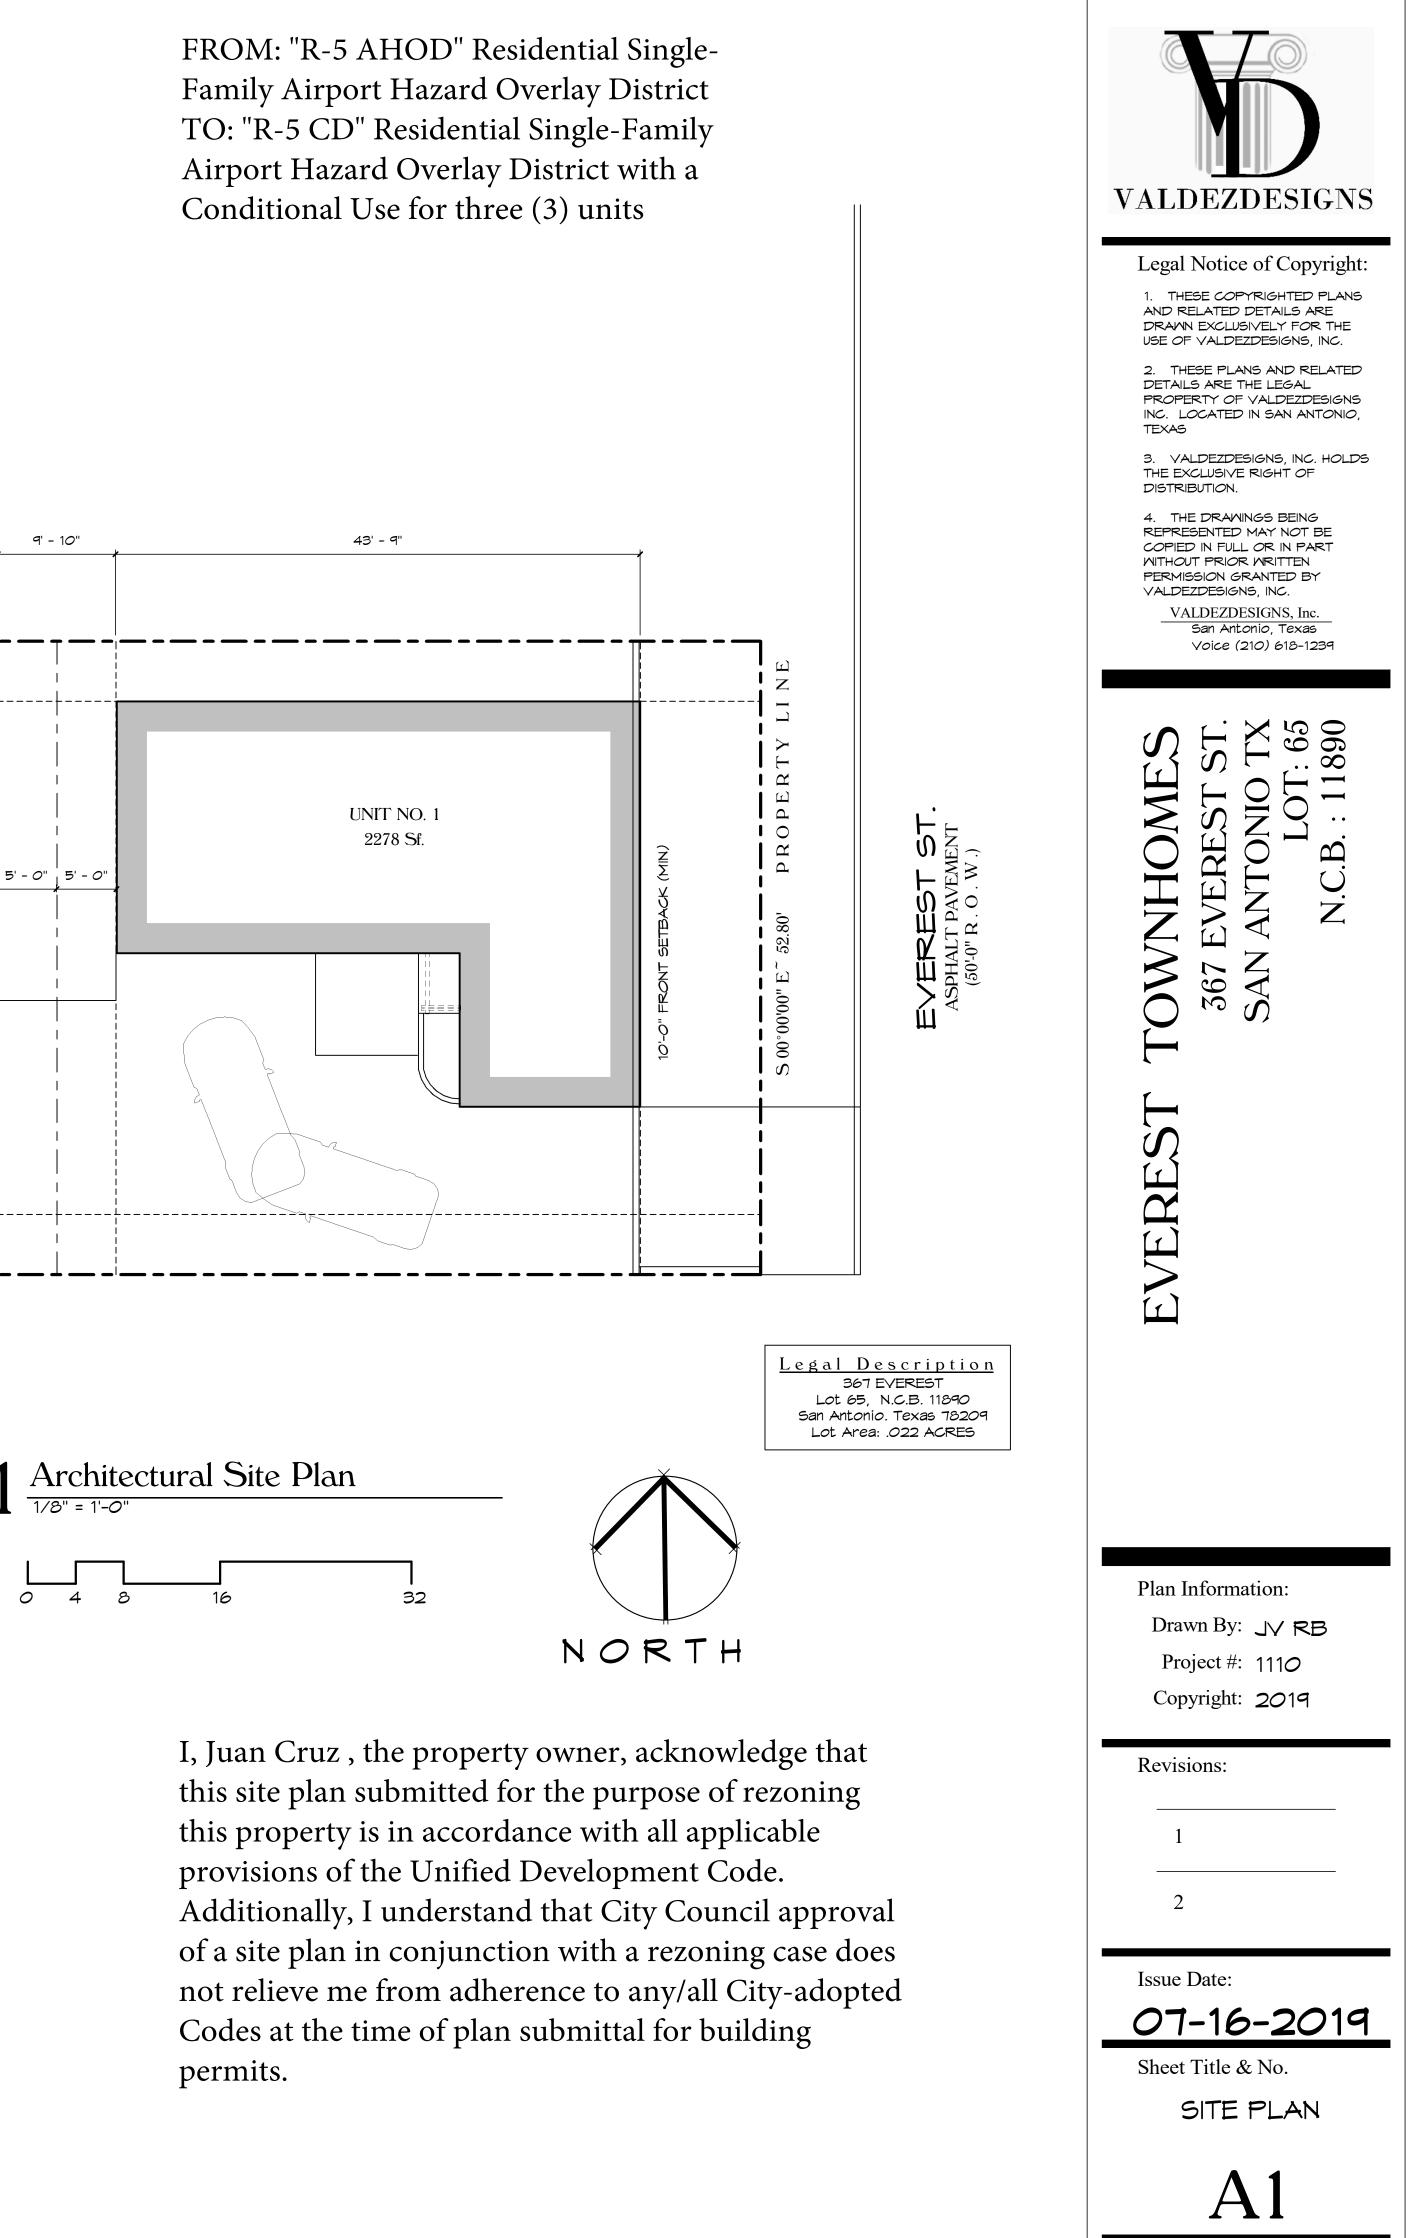

## Z-2019-10700110 CD

## Area Tabulations

|          |                           | First Floor                  | Second Floor | Total        |
|----------|---------------------------|------------------------------|--------------|--------------|
| Unit 1   |                           | 879 Sq. Ft.                  | 1139 Sq. Ft. | 2018 Sq. Ft. |
| Garage 1 |                           | 260 Sq. Ft.                  |              | 260 Sq. Ft.  |
|          | Total Frame<br>Total Slab | 1139 Sq. Ft.<br>1139 Sq. Ft. | 1139 Sq. Ft. | 2278 Sq. Ft. |
| Unit 2   |                           | 879 Sq. Ft.                  | 1139 Sq. Ft. | 2018 Sq. Ft. |
| Garage 2 |                           | 260 Sq. Ft.                  |              | 260 Sq. Ft.  |
|          | Total Frame<br>Total Slab | 1139 Sq. Ft.<br>1139 Sq. Ft. | 1139 Sq. Ft. | 2278 Sq. Ft. |
| Unit 3   |                           | 1015 Sq. Ft.                 | 1275 Sq. Ft. | 2290 Sq. Ft. |
| Garage 3 |                           | 260 Sq. Ft.                  |              | 260 Sq. Ft.  |
|          | Total Frame<br>Total Slab | 1275 Sq. Ft.<br>1275 Sq. Ft. | 1275 Sq. Ft. | 2550 Sq. Ft. |