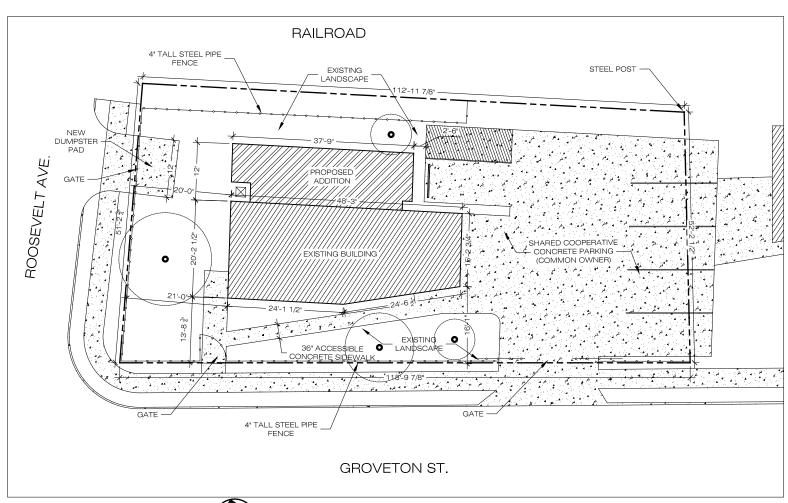

Site Directory:

Owner:

Candid Rogers 218 Lavaca St. San Antonio, TX 78210

Project Address:

1112 Roosevelt Ave San Antonio, TX 78210

I, Candid Rogers, the property owner, acknowledge that this site plan submitted for the purpose of rezoning this property is in accordance with all applicable provisions of the Unified Development Code. Additionally, I understand that City Council approval of a site plan in conjunction with a rezoning case does not relieve me from adherence to any/all City-adopted Codes at the time of plan submittal for building permits.

Site Square Footage: Building Area: 914 sqft

Concrete (parking & walkways): 2,680 sqft

Landscape Buffer: 3,040 sqft

Total Site: 6,634 sqft

Parking - Shared cooperative (common owner)

Parking Spaces: 1 (9'x18'), 5 Shared

Handicap Parking:1

SITE PLAN
Scale: 1:20

0 10 20

LEGAL DESCRIPTION (0.1468 acres) Lot: 3 Block: 1 NCB: 2987

ATTACHMENT A