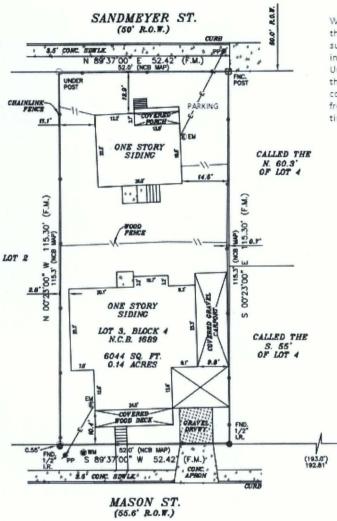

# Exhibit "A"

#### Z2019-10700092 CD

From: R-5 to R-5 CD for two residential units

### SITE PLAN

210 Sandmeyer St, 78208

We, Preetham Gowda and Nisha Jagadish Sidedhalli, the property owners, acknowledge that this site plan submitted for the purpose of rezoning this property is in accordance with all applicable provisions of the Unified Development Code. Additionally, I understand that the City Council approval of a site plan in conjunction with a rezoning case does not relieve me from adherence to any/all City-adopted Codes at the time of plan submittal for building permits

| LEG             | LEGEND                                               |  |  |  |  |
|-----------------|------------------------------------------------------|--|--|--|--|
| These<br>be fou | These standard symbols will be found in the drawing. |  |  |  |  |
|                 | BOUNDARY LINE                                        |  |  |  |  |
|                 | CHAINLINK FENCE                                      |  |  |  |  |
| -11-11          | WOOD FENCE                                           |  |  |  |  |
| -EE             | OVERHEAD ELECTRIC                                    |  |  |  |  |
| 0               | CALCULATED POINT                                     |  |  |  |  |
| •               | FOUND IRON ROD                                       |  |  |  |  |
|                 | FENCE POST                                           |  |  |  |  |
|                 | WATER METER                                          |  |  |  |  |
| Ð               | ELECTRIC METER                                       |  |  |  |  |
| *               | POWER POLE                                           |  |  |  |  |
| (NCB MAP)       | NEW CITY BLOCK MAP                                   |  |  |  |  |
| (F.M.)          | FIELD MEASURED                                       |  |  |  |  |

Exhibit "A"