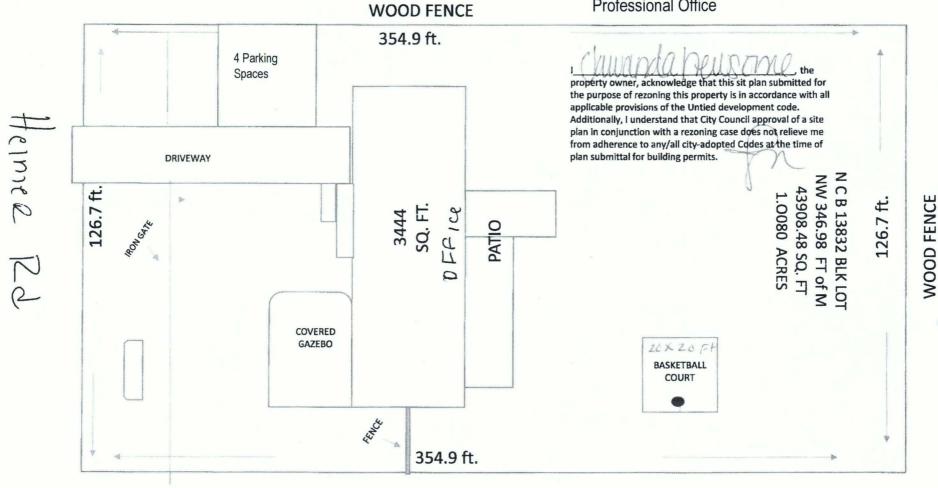

**SECTION 3.** The City council approves this Conditional Use so long as the attached site plan is adhered to. A site plan is attached as **Exhibit ''A''** and made a part hereof and incorporated herein for all purposes.

### Z2019-10700122 CD

From: "R-5" Residential Single-Family TO: "R-5 CD" Residential Single-Family with Conditional Use for a Professional Office

100

WOOD FENCE