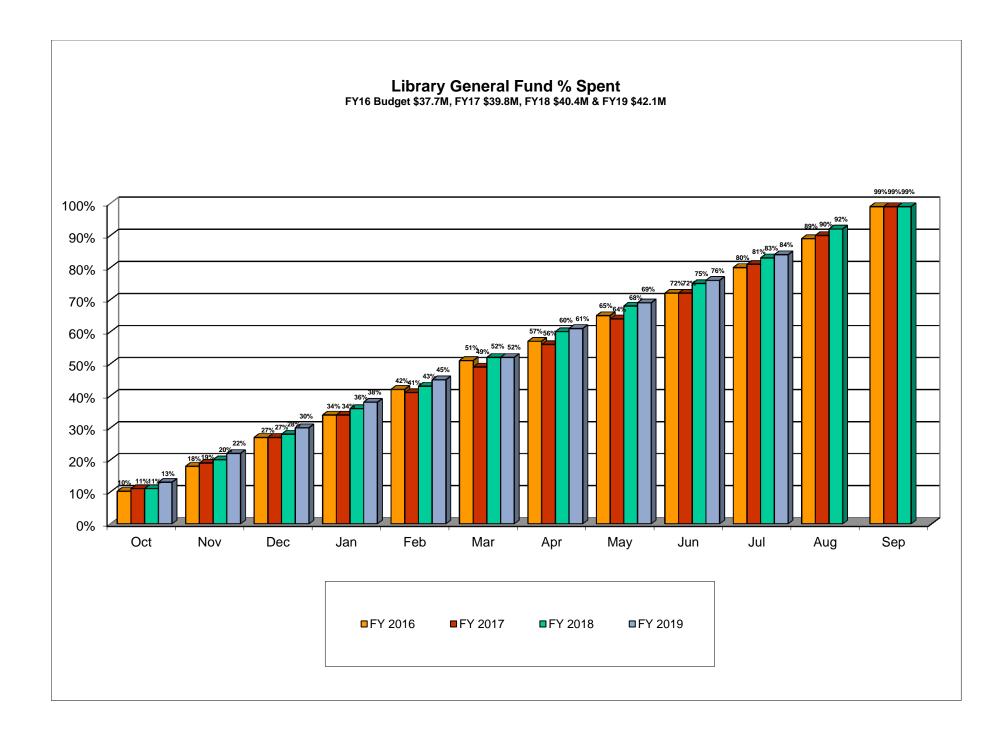

## San Antonio Public Library Monthly Operating Statement October 1, 2018 to July 31, 2019 Percent of FY Elapsed: 83%

|                                                                                                                                                                                                                                                                                                                                                                                                                                                                             | Budget                                                                                                                                                                                     | Expended to Date                                                                                                                                                                                                            | Encumbered to<br>Date                                          | Remaining<br>Budget                                                                                                                                                                                       | % Spent to<br>Date*                                                                                   |
|-----------------------------------------------------------------------------------------------------------------------------------------------------------------------------------------------------------------------------------------------------------------------------------------------------------------------------------------------------------------------------------------------------------------------------------------------------------------------------|--------------------------------------------------------------------------------------------------------------------------------------------------------------------------------------------|-----------------------------------------------------------------------------------------------------------------------------------------------------------------------------------------------------------------------------|----------------------------------------------------------------|-----------------------------------------------------------------------------------------------------------------------------------------------------------------------------------------------------------|-------------------------------------------------------------------------------------------------------|
|                                                                                                                                                                                                                                                                                                                                                                                                                                                                             | FY 2019                                                                                                                                                                                    | FY 2019                                                                                                                                                                                                                     | FY 2019                                                        | FY 2019                                                                                                                                                                                                   | FY 2019                                                                                               |
| City General FundPersonnel Services                                                                                                                                                                                                                                                                                                                                                                                                                                         |                                                                                                                                                                                            |                                                                                                                                                                                                                             |                                                                |                                                                                                                                                                                                           |                                                                                                       |
| Car Exp Allowance                                                                                                                                                                                                                                                                                                                                                                                                                                                           | 18,000                                                                                                                                                                                     | 15,000                                                                                                                                                                                                                      | -                                                              | 3,000                                                                                                                                                                                                     | 83%                                                                                                   |
| Cell Phone Allowance                                                                                                                                                                                                                                                                                                                                                                                                                                                        | 2,520                                                                                                                                                                                      | -                                                                                                                                                                                                                           | -                                                              | 2,520                                                                                                                                                                                                     | 0%                                                                                                    |
| Cell Phone Reimburse                                                                                                                                                                                                                                                                                                                                                                                                                                                        | 4,200                                                                                                                                                                                      | 5,750                                                                                                                                                                                                                       |                                                                | (1,550)                                                                                                                                                                                                   | 137%                                                                                                  |
| Civ Cloth/Boot Allowance                                                                                                                                                                                                                                                                                                                                                                                                                                                    | -                                                                                                                                                                                          | 250                                                                                                                                                                                                                         | -                                                              | (250)                                                                                                                                                                                                     |                                                                                                       |
| Civl Actv Healthcr                                                                                                                                                                                                                                                                                                                                                                                                                                                          | 2,502,340                                                                                                                                                                                  | 2,085,284                                                                                                                                                                                                                   | -                                                              | 417,056                                                                                                                                                                                                   | 83%                                                                                                   |
| Def Comp-Executives                                                                                                                                                                                                                                                                                                                                                                                                                                                         | 15,300                                                                                                                                                                                     | 12,300                                                                                                                                                                                                                      | -                                                              | 3,000                                                                                                                                                                                                     | 80%                                                                                                   |
| FICA & Medicare Exp                                                                                                                                                                                                                                                                                                                                                                                                                                                         | 1,457,401                                                                                                                                                                                  | 1,151,028                                                                                                                                                                                                                   | -                                                              | 306,373                                                                                                                                                                                                   | 79%                                                                                                   |
| Hol.Pay-Hourly Sal.                                                                                                                                                                                                                                                                                                                                                                                                                                                         | -                                                                                                                                                                                          | 1,892                                                                                                                                                                                                                       | -                                                              | (1,892)                                                                                                                                                                                                   |                                                                                                       |
| Language Skill Pay                                                                                                                                                                                                                                                                                                                                                                                                                                                          | 36,000                                                                                                                                                                                     | 28,450                                                                                                                                                                                                                      | -                                                              | 7,550                                                                                                                                                                                                     | 79%                                                                                                   |
| Life Insurance                                                                                                                                                                                                                                                                                                                                                                                                                                                              | 15,714                                                                                                                                                                                     | 9,218                                                                                                                                                                                                                       | -                                                              | 6,496                                                                                                                                                                                                     | 59%                                                                                                   |
| Overtime Salaries                                                                                                                                                                                                                                                                                                                                                                                                                                                           | 1,737                                                                                                                                                                                      | 4,283                                                                                                                                                                                                                       | -                                                              | (2,546)                                                                                                                                                                                                   | 247%                                                                                                  |
| Pers Leave Buy Back                                                                                                                                                                                                                                                                                                                                                                                                                                                         | 199,688                                                                                                                                                                                    | 315,760                                                                                                                                                                                                                     | -                                                              | (116,072)                                                                                                                                                                                                 | 158%                                                                                                  |
| Regular Salaries                                                                                                                                                                                                                                                                                                                                                                                                                                                            | 18,988,316                                                                                                                                                                                 | 15,269,715                                                                                                                                                                                                                  | _                                                              | 3,718,601                                                                                                                                                                                                 | 80%                                                                                                   |
| Reserve COLA                                                                                                                                                                                                                                                                                                                                                                                                                                                                | 225,872                                                                                                                                                                                    | 10,200,710                                                                                                                                                                                                                  |                                                                | 225,872                                                                                                                                                                                                   | 0%                                                                                                    |
| Reserve for Pay Plan                                                                                                                                                                                                                                                                                                                                                                                                                                                        | 315,937                                                                                                                                                                                    | _                                                                                                                                                                                                                           |                                                                | 315,937                                                                                                                                                                                                   | 0%                                                                                                    |
| Reserve Performance Pay                                                                                                                                                                                                                                                                                                                                                                                                                                                     | 257,235                                                                                                                                                                                    | _                                                                                                                                                                                                                           |                                                                | 257,235                                                                                                                                                                                                   | 0%                                                                                                    |
| Retiree Hith Assess                                                                                                                                                                                                                                                                                                                                                                                                                                                         |                                                                                                                                                                                            | 247.575                                                                                                                                                                                                                     | -                                                              |                                                                                                                                                                                                           |                                                                                                       |
|                                                                                                                                                                                                                                                                                                                                                                                                                                                                             | 417,091                                                                                                                                                                                    | 347,575                                                                                                                                                                                                                     | -                                                              | 69,516                                                                                                                                                                                                    | 83%                                                                                                   |
| Retiree Payout Sal                                                                                                                                                                                                                                                                                                                                                                                                                                                          | - 4 000 545                                                                                                                                                                                | 56,044                                                                                                                                                                                                                      | -                                                              | (56,044)                                                                                                                                                                                                  | 050/                                                                                                  |
| Retirement Exp                                                                                                                                                                                                                                                                                                                                                                                                                                                              | 1,836,515                                                                                                                                                                                  | 1,568,443                                                                                                                                                                                                                   | -                                                              | 268,072                                                                                                                                                                                                   | 85%                                                                                                   |
| Salary Turnover Targ                                                                                                                                                                                                                                                                                                                                                                                                                                                        | (413,663)                                                                                                                                                                                  | -                                                                                                                                                                                                                           | -                                                              | (413,663)                                                                                                                                                                                                 | 0%                                                                                                    |
| Shift Differential                                                                                                                                                                                                                                                                                                                                                                                                                                                          | 19,300                                                                                                                                                                                     | 40,878                                                                                                                                                                                                                      | -                                                              | (21,578)                                                                                                                                                                                                  | 212%                                                                                                  |
| Temp FICA & Medicare                                                                                                                                                                                                                                                                                                                                                                                                                                                        | -                                                                                                                                                                                          | 2,726                                                                                                                                                                                                                       | -                                                              | (2,726)                                                                                                                                                                                                   |                                                                                                       |
| Temporary Salaries                                                                                                                                                                                                                                                                                                                                                                                                                                                          | -                                                                                                                                                                                          | 35,557                                                                                                                                                                                                                      | -                                                              | (35,557)                                                                                                                                                                                                  |                                                                                                       |
| Total General Fund Personal Services                                                                                                                                                                                                                                                                                                                                                                                                                                        | 25,899,503                                                                                                                                                                                 | 20,950,155                                                                                                                                                                                                                  | -                                                              | 4,949,348                                                                                                                                                                                                 | 81%                                                                                                   |
| City General FundContractual Services                                                                                                                                                                                                                                                                                                                                                                                                                                       |                                                                                                                                                                                            |                                                                                                                                                                                                                             |                                                                |                                                                                                                                                                                                           |                                                                                                       |
| Adv and Publications                                                                                                                                                                                                                                                                                                                                                                                                                                                        |                                                                                                                                                                                            |                                                                                                                                                                                                                             |                                                                |                                                                                                                                                                                                           |                                                                                                       |
|                                                                                                                                                                                                                                                                                                                                                                                                                                                                             | 11 /50                                                                                                                                                                                     | 10 004                                                                                                                                                                                                                      | _                                                              | 1 356                                                                                                                                                                                                     | QQ0/                                                                                                  |
|                                                                                                                                                                                                                                                                                                                                                                                                                                                                             | 11,450                                                                                                                                                                                     | 10,094                                                                                                                                                                                                                      | 1 500                                                          | 1,356                                                                                                                                                                                                     |                                                                                                       |
| Alarm and Sec. Serv.                                                                                                                                                                                                                                                                                                                                                                                                                                                        | 65,055                                                                                                                                                                                     | 82,702                                                                                                                                                                                                                      | 1,583                                                          | (19,230)                                                                                                                                                                                                  | 130%                                                                                                  |
| Alarm and Sec. Serv. Binding & Printing                                                                                                                                                                                                                                                                                                                                                                                                                                     | 65,055<br>56,662                                                                                                                                                                           | 82,702<br>30,740                                                                                                                                                                                                            | 1,583<br>6,729                                                 | (19,230)<br>19,193                                                                                                                                                                                        | 130%<br>66%                                                                                           |
| Alarm and Sec. Serv. Binding & Printing Cleaning Services                                                                                                                                                                                                                                                                                                                                                                                                                   | 65,055<br>56,662<br>1,139,245                                                                                                                                                              | 82,702<br>30,740<br>1,039,156                                                                                                                                                                                               |                                                                | (19,230)<br>19,193<br>100,089                                                                                                                                                                             | 130%<br>66%<br>91%                                                                                    |
| Alarm and Sec. Serv. Binding & Printing Cleaning Services Computer Software Maint.                                                                                                                                                                                                                                                                                                                                                                                          | 65,055<br>56,662<br>1,139,245<br>568,304                                                                                                                                                   | 82,702<br>30,740<br>1,039,156<br>558,105                                                                                                                                                                                    | 6,729                                                          | (19,230)<br>19,193<br>100,089<br>10,199                                                                                                                                                                   | 88%<br>130%<br>66%<br>91%<br>98%                                                                      |
| Alarm and Sec. Serv. Binding & Printing Cleaning Services Computer Software Maint. Contractual Services                                                                                                                                                                                                                                                                                                                                                                     | 65,055<br>56,662<br>1,139,245<br>568,304<br>924,763                                                                                                                                        | 82,702<br>30,740<br>1,039,156<br>558,105<br>664,531                                                                                                                                                                         |                                                                | (19,230)<br>19,193<br>100,089<br>10,199<br>76,909                                                                                                                                                         | 130%<br>66%<br>91%<br>98%<br>92%                                                                      |
| Alarm and Sec. Serv. Binding & Printing Cleaning Services Computer Software Maint. Contractual Services Credit Card Fees                                                                                                                                                                                                                                                                                                                                                    | 65,055<br>56,662<br>1,139,245<br>568,304<br>924,763<br>24,000                                                                                                                              | 82,702<br>30,740<br>1,039,156<br>558,105<br>664,531<br>22,044                                                                                                                                                               | 6,729                                                          | (19,230)<br>19,193<br>100,089<br>10,199<br>76,909<br>1,956                                                                                                                                                | 130%<br>66%<br>91%<br>98%<br>92%<br>92%                                                               |
| Alarm and Sec. Serv.  Binding & Printing  Cleaning Services  Computer Software Maint.  Contractual Services  Credit Card Fees  Education - Classes                                                                                                                                                                                                                                                                                                                          | 65,055<br>56,662<br>1,139,245<br>568,304<br>924,763<br>24,000<br>3,623                                                                                                                     | 82,702<br>30,740<br>1,039,156<br>558,105<br>664,531<br>22,044<br>340                                                                                                                                                        | 6,729                                                          | (19,230)<br>19,193<br>100,089<br>10,199<br>76,909<br>1,956<br>3,283                                                                                                                                       | 130%<br>66%<br>91%<br>98%<br>92%<br>92%<br>9%                                                         |
| Alarm and Sec. Serv. Binding & Printing Cleaning Services Computer Software Maint. Contractual Services Credit Card Fees Education - Classes Fees to Prof Contr.                                                                                                                                                                                                                                                                                                            | 65,055<br>56,662<br>1,139,245<br>568,304<br>924,763<br>24,000<br>3,623<br>713,557                                                                                                          | 82,702<br>30,740<br>1,039,156<br>558,105<br>664,531<br>22,044<br>340<br>727,308                                                                                                                                             | 6,729<br>-<br>-<br>183,323<br>-<br>-                           | (19,230)<br>19,193<br>100,089<br>10,199<br>76,909<br>1,956<br>3,283<br>(13,751)                                                                                                                           | 130%<br>66%<br>91%<br>98%<br>92%<br>92%<br>9%<br>102%                                                 |
| Alarm and Sec. Serv. Binding & Printing Cleaning Services Computer Software Maint. Contractual Services Credit Card Fees Education - Classes Fees to Prof Contr. Freight and Storage                                                                                                                                                                                                                                                                                        | 65,055<br>56,662<br>1,139,245<br>568,304<br>924,763<br>24,000<br>3,623<br>713,557<br>31,817                                                                                                | 82,702<br>30,740<br>1,039,156<br>558,105<br>664,531<br>22,044<br>340<br>727,308<br>21,065                                                                                                                                   | 6,729                                                          | (19,230)<br>19,193<br>100,089<br>10,199<br>76,909<br>1,956<br>3,283<br>(13,751)<br>(16,805)                                                                                                               | 130%<br>66%<br>91%<br>98%<br>92%<br>92%<br>9%<br>102%<br>153%                                         |
| Alarm and Sec. Serv. Binding & Printing Cleaning Services Computer Software Maint. Contractual Services Credit Card Fees Education - Classes Fees to Prof Contr. Freight and Storage Mail and Parcel Post                                                                                                                                                                                                                                                                   | 65,055<br>56,662<br>1,139,245<br>568,304<br>924,763<br>24,000<br>3,623<br>713,557                                                                                                          | 82,702<br>30,740<br>1,039,156<br>558,105<br>664,531<br>22,044<br>340<br>727,308                                                                                                                                             | 6,729<br>-<br>183,323<br>-<br>-<br>-<br>27,556                 | (19,230)<br>19,193<br>100,089<br>10,199<br>76,909<br>1,956<br>3,283<br>(13,751)                                                                                                                           | 130%<br>66%<br>91%<br>98%<br>92%<br>92%<br>96<br>102%<br>153%                                         |
| Alarm and Sec. Serv. Binding & Printing Cleaning Services Computer Software Maint. Contractual Services Credit Card Fees Education - Classes Fees to Prof Contr. Freight and Storage Mail and Parcel Post Maint - Buildings                                                                                                                                                                                                                                                 | 65,055<br>56,662<br>1,139,245<br>568,304<br>924,763<br>24,000<br>3,623<br>713,557<br>31,817                                                                                                | 82,702<br>30,740<br>1,039,156<br>558,105<br>664,531<br>22,044<br>340<br>727,308<br>21,065                                                                                                                                   | 6,729<br>-<br>-<br>183,323<br>-<br>-                           | (19,230)<br>19,193<br>100,089<br>10,199<br>76,909<br>1,956<br>3,283<br>(13,751)<br>(16,805)                                                                                                               | 130%<br>66%<br>91%<br>98%<br>92%<br>92%<br>9%<br>102%<br>153%                                         |
| Alarm and Sec. Serv. Binding & Printing Cleaning Services Computer Software Maint. Contractual Services Credit Card Fees Education - Classes Fees to Prof Contr. Freight and Storage Mail and Parcel Post                                                                                                                                                                                                                                                                   | 65,055<br>56,662<br>1,139,245<br>568,304<br>924,763<br>24,000<br>3,623<br>713,557<br>31,817<br>14,526                                                                                      | 82,702<br>30,740<br>1,039,156<br>558,105<br>664,531<br>22,044<br>340<br>727,308<br>21,065<br>20,589                                                                                                                         | 6,729<br>-<br>183,323<br>-<br>-<br>-<br>27,556                 | (19,230)<br>19,193<br>100,089<br>10,199<br>76,909<br>1,956<br>3,283<br>(13,751)<br>(16,805)<br>(6,063)                                                                                                    | 130%<br>66%<br>91%<br>98%<br>92%<br>92%<br>96<br>102%<br>153%                                         |
| Alarm and Sec. Serv. Binding & Printing Cleaning Services Computer Software Maint. Contractual Services Credit Card Fees Education - Classes Fees to Prof Contr. Freight and Storage Mail and Parcel Post Maint - Buildings                                                                                                                                                                                                                                                 | 65,055<br>56,662<br>1,139,245<br>568,304<br>924,763<br>24,000<br>3,623<br>713,557<br>31,817<br>14,526<br>835,009                                                                           | 82,702<br>30,740<br>1,039,156<br>558,105<br>664,531<br>22,044<br>340<br>727,308<br>21,065<br>20,589<br>932,730                                                                                                              | 6,729<br>-<br>183,323<br>-<br>-<br>-<br>27,556                 | (19,230)<br>19,193<br>100,089<br>10,199<br>76,909<br>1,956<br>3,283<br>(13,751)<br>(16,805)<br>(6,063)<br>(256,674)                                                                                       | 130%<br>66%<br>91%<br>98%<br>92%<br>92%<br>97<br>102%<br>153%<br>142%                                 |
| Alarm and Sec. Serv. Binding & Printing Cleaning Services Computer Software Maint. Contractual Services Credit Card Fees Education - Classes Fees to Prof Contr. Freight and Storage Mail and Parcel Post Maint - Buildings Maint & Rep - Cmrcl                                                                                                                                                                                                                             | 65,055<br>56,662<br>1,139,245<br>568,304<br>924,763<br>24,000<br>3,623<br>713,557<br>31,817<br>14,526<br>835,009<br>3,393                                                                  | 82,702<br>30,740<br>1,039,156<br>558,105<br>664,531<br>22,044<br>340<br>727,308<br>21,065<br>20,589<br>932,730<br>7,604                                                                                                     | 6,729<br>-<br>183,323<br>-<br>-<br>-<br>27,556<br>-<br>158,953 | (19,230)<br>19,193<br>100,089<br>10,199<br>76,909<br>1,956<br>3,283<br>(13,751)<br>(16,805)<br>(6,063)<br>(256,674)<br>(4,211)                                                                            | 130%<br>66%<br>91%<br>98%<br>92%<br>92%<br>102%<br>153%<br>142%<br>131%<br>224%                       |
| Alarm and Sec. Serv. Binding & Printing Cleaning Services Computer Software Maint. Contractual Services Credit Card Fees Education - Classes Fees to Prof Contr. Freight and Storage Mail and Parcel Post Maint - Buildings Maint & Rep - Cmrcl Maint M&E                                                                                                                                                                                                                   | 65,055<br>56,662<br>1,139,245<br>568,304<br>924,763<br>24,000<br>3,623<br>713,557<br>31,817<br>14,526<br>835,009<br>3,393<br>20,420                                                        | 82,702<br>30,740<br>1,039,156<br>558,105<br>664,531<br>22,044<br>340<br>727,308<br>21,065<br>20,589<br>932,730<br>7,604<br>35,348                                                                                           | 6,729<br>-<br>183,323<br>-<br>-<br>-<br>27,556<br>-<br>158,953 | (19,230)<br>19,193<br>100,089<br>10,199<br>76,909<br>1,956<br>3,283<br>(13,751)<br>(16,805)<br>(6,063)<br>(256,674)<br>(4,211)<br>(18,468)                                                                | 130% 66% 91% 98% 92% 92% 102% 153% 142% 131% 224% 190%                                                |
| Alarm and Sec. Serv. Binding & Printing Cleaning Services Computer Software Maint. Contractual Services Credit Card Fees Education - Classes Fees to Prof Contr. Freight and Storage Mail and Parcel Post Maint - Buildings Maint & Rep - Cmrcl Maint M&E Maint Repair Auto                                                                                                                                                                                                 | 65,055<br>56,662<br>1,139,245<br>568,304<br>924,763<br>24,000<br>3,623<br>713,557<br>31,817<br>14,526<br>835,009<br>3,393<br>20,420<br>12,595                                              | 82,702<br>30,740<br>1,039,156<br>558,105<br>664,531<br>22,044<br>340<br>727,308<br>21,065<br>20,589<br>932,730<br>7,604<br>35,348<br>16,842                                                                                 | 6,729                                                          | (19,230)<br>19,193<br>100,089<br>10,199<br>76,909<br>1,956<br>3,283<br>(13,751)<br>(16,805)<br>(6,063)<br>(256,674)<br>(4,211)<br>(18,468)<br>(4,247)                                                     | 130%<br>66%<br>91%<br>98%<br>92%<br>92%<br>9%<br>102%<br>153%<br>142%<br>131%<br>224%<br>190%<br>134% |
| Alarm and Sec. Serv. Binding & Printing Cleaning Services Computer Software Maint. Contractual Services Credit Card Fees Education - Classes Fees to Prof Contr. Freight and Storage Mail and Parcel Post Maint - Buildings Maint & Rep - Cmrcl Maint M&E Maint Repair Auto Membership Dues                                                                                                                                                                                 | 65,055<br>56,662<br>1,139,245<br>568,304<br>924,763<br>24,000<br>3,623<br>713,557<br>31,817<br>14,526<br>835,009<br>3,393<br>20,420<br>12,595<br>15,300                                    | 82,702<br>30,740<br>1,039,156<br>558,105<br>664,531<br>22,044<br>340<br>727,308<br>21,065<br>20,589<br>932,730<br>7,604<br>35,348<br>16,842<br>18,002                                                                       | 6,729                                                          | (19,230)<br>19,193<br>100,089<br>10,199<br>76,909<br>1,956<br>3,283<br>(13,751)<br>(16,805)<br>(6,063)<br>(256,674)<br>(4,211)<br>(18,468)<br>(4,247)<br>(2,702)                                          | 130%<br>66%<br>91%<br>98%<br>92%<br>92%<br>9%<br>102%<br>153%<br>142%<br>131%<br>224%<br>190%<br>134% |
| Alarm and Sec. Serv. Binding & Printing Cleaning Services Computer Software Maint. Contractual Services Credit Card Fees Education - Classes Fees to Prof Contr. Freight and Storage Mail and Parcel Post Maint - Buildings Maint & Rep - Cmrcl Maint M&E Maint Repair Auto Membership Dues Other Contract Srvcs                                                                                                                                                            | 65,055<br>56,662<br>1,139,245<br>568,304<br>924,763<br>24,000<br>3,623<br>713,557<br>31,817<br>14,526<br>835,009<br>3,393<br>20,420<br>12,595<br>15,300                                    | 82,702<br>30,740<br>1,039,156<br>558,105<br>664,531<br>22,044<br>340<br>727,308<br>21,065<br>20,589<br>932,730<br>7,604<br>35,348<br>16,842<br>18,002<br>23,921                                                             | 6,729                                                          | (19,230)<br>19,193<br>100,089<br>10,199<br>76,909<br>1,956<br>3,283<br>(13,751)<br>(16,805)<br>(6,063)<br>(256,674)<br>(4,211)<br>(18,468)<br>(4,247)<br>(2,702)<br>(921)                                 | 130% 66% 91% 98% 92% 92% 102% 153% 142% 131% 224% 190% 134% 118% 104%                                 |
| Alarm and Sec. Serv. Binding & Printing Cleaning Services Computer Software Maint. Contractual Services Credit Card Fees Education - Classes Fees to Prof Contr. Freight and Storage Mail and Parcel Post Maint - Buildings Maint & Rep - Cmrcl Maint M&E Maint Repair Auto Membership Dues Other Contract Srvcs Participation-Booth Fees                                                                                                                                   | 65,055<br>56,662<br>1,139,245<br>568,304<br>924,763<br>24,000<br>3,623<br>713,557<br>31,817<br>14,526<br>835,009<br>3,393<br>20,420<br>12,595<br>15,300<br>23,000                          | 82,702<br>30,740<br>1,039,156<br>558,105<br>664,531<br>22,044<br>340<br>727,308<br>21,065<br>20,589<br>932,730<br>7,604<br>35,348<br>16,842<br>18,002<br>23,921<br>1,450                                                    | 6,729                                                          | (19,230)<br>19,193<br>100,089<br>10,199<br>76,909<br>1,956<br>3,283<br>(13,751)<br>(16,805)<br>(6,063)<br>(256,674)<br>(4,211)<br>(18,468)<br>(4,247)<br>(2,702)<br>(921)<br>(1,450)                      | 130% 66% 91% 98% 92% 92% 94% 102% 153% 142% 131% 224% 190% 134% 118% 104%                             |
| Alarm and Sec. Serv. Binding & Printing Cleaning Services Computer Software Maint. Contractual Services Credit Card Fees Education - Classes Fees to Prof Contr. Freight and Storage Mail and Parcel Post Maint - Buildings Maint & Rep - Cmrcl Maint M&E Maint Repair Auto Membership Dues Other Contract Srvcs Participation-Booth Fees Public Copy/Print                                                                                                                 | 65,055<br>56,662<br>1,139,245<br>568,304<br>924,763<br>24,000<br>3,623<br>713,557<br>31,817<br>14,526<br>835,009<br>3,393<br>20,420<br>12,595<br>15,300<br>23,000                          | 82,702<br>30,740<br>1,039,156<br>558,105<br>664,531<br>22,044<br>340<br>727,308<br>21,065<br>20,589<br>932,730<br>7,604<br>35,348<br>16,842<br>18,002<br>23,921<br>1,450<br>205,409                                         | 6,729                                                          | (19,230)<br>19,193<br>100,089<br>10,199<br>76,909<br>1,956<br>3,283<br>(13,751)<br>(16,805)<br>(6,063)<br>(256,674)<br>(4,211)<br>(18,468)<br>(4,247)<br>(2,702)<br>(921)<br>(1,450)<br>97,372            | 130% 66% 91% 98% 92% 92% 92% 102% 153% 142% 131% 224% 190% 134% 1189 104%                             |
| Alarm and Sec. Serv. Binding & Printing Cleaning Services Computer Software Maint. Contractual Services Credit Card Fees Education - Classes Fees to Prof Contr. Freight and Storage Mail and Parcel Post Maint - Buildings Maint & Rep - Cmrcl Maint M&E Maint Repair Auto Membership Dues Other Contract Srvcs Participation-Booth Fees Public Copy/Print Rental of Equipment                                                                                             | 65,055<br>56,662<br>1,139,245<br>568,304<br>924,763<br>24,000<br>3,623<br>713,557<br>31,817<br>14,526<br>835,009<br>3,393<br>20,420<br>12,595<br>15,300<br>23,000<br>-<br>306,218<br>5,000 | 82,702<br>30,740<br>1,039,156<br>558,105<br>664,531<br>22,044<br>340<br>727,308<br>21,065<br>20,589<br>932,730<br>7,604<br>35,348<br>16,842<br>18,002<br>23,921<br>1,450<br>205,409<br>8,564                                | 6,729                                                          | (19,230)<br>19,193<br>100,089<br>10,199<br>76,909<br>1,956<br>3,283<br>(13,751)<br>(16,805)<br>(6,063)<br>(256,674)<br>(4,211)<br>(18,468)<br>(4,247)<br>(2,702)<br>(921)<br>(1,450)<br>97,372<br>(4,609) | 130% 66% 91% 98% 92% 92% 92% 102% 153% 142% 131% 224% 190% 134% 118% 104%                             |
| Alarm and Sec. Serv.  Binding & Printing  Cleaning Services  Computer Software Maint.  Contractual Services  Credit Card Fees  Education - Classes  Fees to Prof Contr.  Freight and Storage  Mail and Parcel Post  Maint - Buildings  Maint & Rep - Cmrcl  Maint M&E  Maint Repair Auto  Membership Dues  Other Contract Srvcs  Participation-Booth Fees  Public Copy/Print  Rental of Equipment  Rental Office Equipment                                                  | 65,055 56,662 1,139,245 568,304 924,763 24,000 3,623 713,557 31,817 14,526 835,009 3,393 20,420 12,595 15,300 23,000 - 306,218 5,000 9,000                                                 | 82,702<br>30,740<br>1,039,156<br>558,105<br>664,531<br>22,044<br>340<br>727,308<br>21,065<br>20,589<br>932,730<br>7,604<br>35,348<br>16,842<br>18,002<br>23,921<br>1,450<br>205,409<br>8,564<br>10,826<br>16,798            | 6,729                                                          | (19,230) 19,193 100,089 10,199 76,909 1,956 3,283 (13,751) (16,805) (6,063) (256,674) (4,211) (18,468) (4,247) (2,702) (921) (1,450) 97,372 (4,609) (1,826) 33,202                                        | 130% 66% 91% 98% 92% 92% 92% 102% 153% 142% 131% 224% 190% 134% 1189 104% 68% 192% 120% 34%           |
| Alarm and Sec. Serv.  Binding & Printing  Cleaning Services  Computer Software Maint.  Contractual Services  Credit Card Fees  Education - Classes  Fees to Prof Contr.  Freight and Storage  Maint - Buildings  Maint - Buildings  Maint & Rep - Cmrcl  Maint M&E  Maint Repair Auto  Membership Dues  Other Contract Srvcs  Participation-Booth Fees  Public Copy/Print  Rental of Equipment  Rental Office Equipment  Subscriptions to Computer Svcs  Temporary Services | 65,055 56,662 1,139,245 568,304 924,763 24,000 3,623 713,557 31,817 14,526 835,009 3,393 20,420 12,595 15,300 23,000 306,218 5,000 9,000 50,000                                            | 82,702<br>30,740<br>1,039,156<br>558,105<br>664,531<br>22,044<br>340<br>727,308<br>21,065<br>20,589<br>932,730<br>7,604<br>35,348<br>16,842<br>18,002<br>23,921<br>1,450<br>205,409<br>8,564<br>10,826<br>16,798<br>197,972 | 6,729                                                          | (19,230) 19,193 100,089 10,199 76,909 1,956 3,283 (13,751) (16,805) (6,063) (256,674) (4,211) (18,468) (4,247) (2,702) (921) (1,450) 97,372 (4,609) (1,826) 33,202 44,169                                 | 130% 66% 91% 98% 92% 92% 92% 102% 153% 142% 131% 224% 190% 134% 118% 104% 68% 192% 120% 34% 87%       |
| Alarm and Sec. Serv.  Binding & Printing  Cleaning Services  Computer Software Maint.  Contractual Services  Credit Card Fees  Education - Classes  Fees to Prof Contr.  Freight and Storage  Mail and Parcel Post  Maint - Buildings  Maint & Rep - Cmrcl  Maint M&E  Maint Repair Auto  Membership Dues  Other Contract Srvcs  Participation-Booth Fees  Public Copy/Print  Rental of Equipment  Subscriptions to Computer Svcs  Temporary Services  Transportation Fees  | 65,055 56,662 1,139,245 568,304 924,763 24,000 3,623 713,557 31,817 14,526 835,009 3,393 20,420 12,595 15,300 23,000 306,218 5,000 9,000 50,000 89,485                                     | 82,702<br>30,740<br>1,039,156<br>558,105<br>664,531<br>22,044<br>340<br>727,308<br>21,065<br>20,589<br>932,730<br>7,604<br>35,348<br>16,842<br>18,002<br>23,921<br>1,450<br>205,409<br>8,564<br>10,826<br>16,798            | 6,729                                                          | (19,230) 19,193 100,089 10,199 76,909 1,956 3,283 (13,751) (16,805) (6,063) (256,674) (4,211) (18,468) (4,247) (2,702) (921) (1,450) 97,372 (4,609) (1,826) 33,202 44,169 (6,070)                         | 130% 66% 91% 98% 92% 92% 92% 102% 153% 142% 131% 224% 190% 134% 118% 104% 68% 192% 120% 34% 87%       |
| Alarm and Sec. Serv.  Binding & Printing  Cleaning Services  Computer Software Maint.  Contractual Services  Credit Card Fees  Education - Classes  Fees to Prof Contr.  Freight and Storage  Maint - Buildings  Maint - Buildings  Maint & Rep - Cmrcl  Maint M&E  Maint Repair Auto  Membership Dues  Other Contract Srvcs  Participation-Booth Fees  Public Copy/Print  Rental of Equipment  Rental Office Equipment  Subscriptions to Computer Svcs  Temporary Services | 65,055 56,662 1,139,245 568,304 924,763 24,000 3,623 713,557 31,817 14,526 835,009 3,393 20,420 12,595 15,300 23,000 306,218 5,000 9,000 50,000                                            | 82,702<br>30,740<br>1,039,156<br>558,105<br>664,531<br>22,044<br>340<br>727,308<br>21,065<br>20,589<br>932,730<br>7,604<br>35,348<br>16,842<br>18,002<br>23,921<br>1,450<br>205,409<br>8,564<br>10,826<br>16,798<br>197,972 | 6,729                                                          | (19,230) 19,193 100,089 10,199 76,909 1,956 3,283 (13,751) (16,805) (6,063) (256,674) (4,211) (18,468) (4,247) (2,702) (921) (1,450) 97,372 (4,609) (1,826) 33,202 44,169                                 | 130%<br>66%<br>91%<br>98%<br>92%<br>92%<br>102%<br>153%<br>142%<br>131%<br>224%                       |