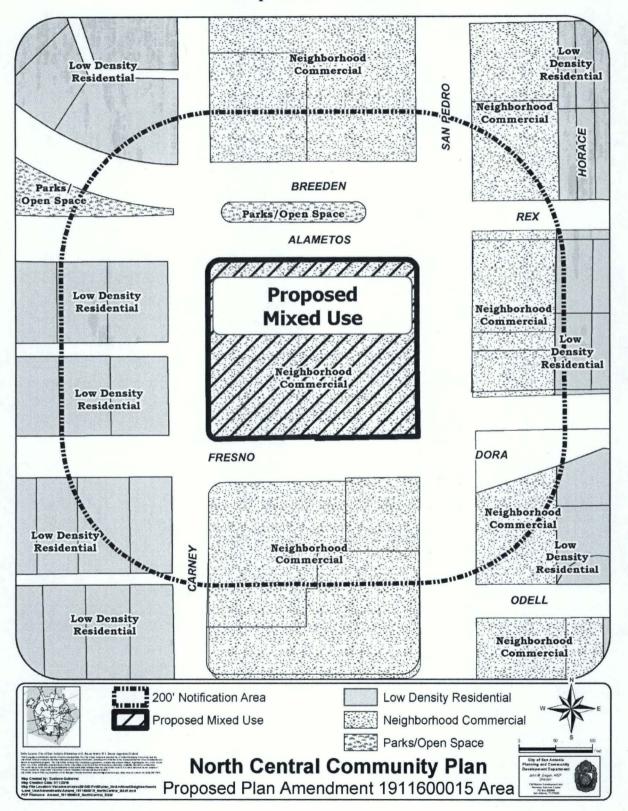

## BE IT ORDAINED BY THE CITY COUNCIL OF THE CITY OF SAN ANTONIO:

**SECTION 1.** The North Central Community Plan, a component of the Comprehensive Master Plan of the City, is hereby amended by changing the use of approximately 1.5674 acres of land located at 4415 San Pedro Avenue, legally described as Lot 2, NCB 9200, from "Neighborhood Commercial" to "Mixed Use". All portions of land mentioned are depicted in **Attachment "I"** attached hereto and incorporated herein for all purposes.

## **ATTACHMENT "I"**

## ATTACHMENT I Proposed Amendment: