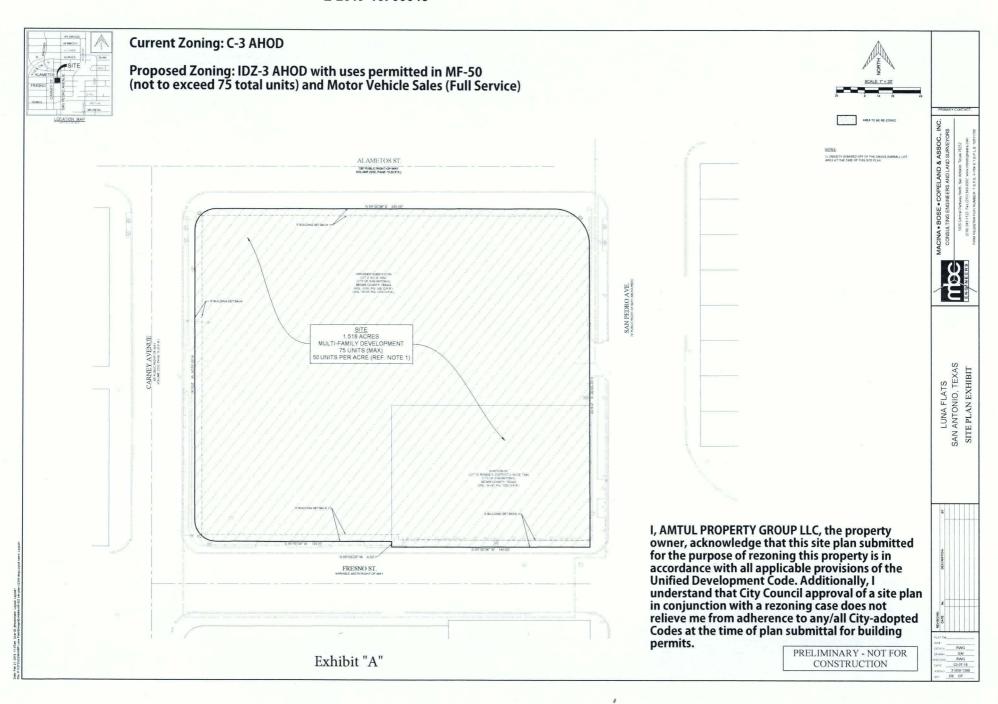

## BE IT ORDAINED BY THE CITY COUNCIL OF THE CITY OF SAN ANTONIO:

**SECTION 1.** Chapter 35, Unified Development Code, Section 35-304, Official Zoning Map, of the City Code of San Antonio, Texas is amended by changing the zoning district boundary of Lot 2, NCB 9200 from "C-3 AHOD" General Commercial Airport Hazard Overlay District to "IDZ-3 AHOD" High Density Infill Development Zone Airport Hazard Overlay District with uses permitted for multi-family not to exceed 75 total units and Motor Vehicle Sales (Full Service).

**SECTION 2.** The City council approves this Infill Development Zone so long as the attached site plan is adhered to. A site plan is attached as **Exhibit "A"** and made a part hereof and incorporated herein for all purposes.

## **EXHIBIT "A"**