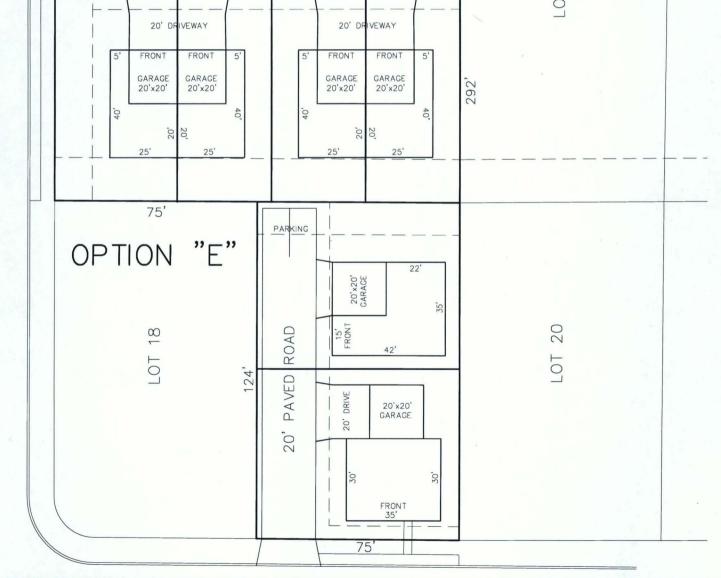

**SECTION 2.** The City council approves this Infill Development Zone so long as the attached site plan is adhered to. A site plan is attached as **Exhibit "A"** and made a part hereof and incorporated herein for all purposes.

# **EXHIBIT "A"**

#### Z-2019-10700142

CURRENT ZONING: R-5 AHOD

66

PROPOSED ZONING: IDZ-2 AHOD to allow for 10 residential units

182 · MAT S. N 25' 25 25' 25' 20 20 20 20 40 40 40 40 20'x20' GARAGE 20'x20' 20'x20' 20'x20' GARAGE GARAGE GARAGE FRONT FRONT FRONT 5' FRONT 20' DRIVEWAY 20' DRIVEWAY & EGRESS INGRESS ASEMENT F 25 LOT 20' DRIVEWAY 20' DRIVEWAY FRONT FRONT FRONT FRONT 5 5 5' 5 GARAGE GARAGE GARAGE GARAGE 292' 20'x20' 20'x20' 20'x20' 20'x20' 40 40' 40 40,

I, FRANK G. RAMIREZ, ROSA RAMIREZ BOCANEGRA & RAMON RAMIREZ, THE PROPERTY OWNER ACKNOWLEDGE THAT THIS SITE PLAN SUBMITTED FOR THE PURPOSE OF REZONING THIS PROPERTY IS IN ACCORDANCE WILL ALL APPLICABLE PROVISIONS OF THE UNIFIED DEVELOPMENT CODE. ADDITIONALLY, I UNDERSTAND THAT CITY COUNCIL APPROVAL OF A SITE PLAN IN CONJUNCTION WITH A REZONING CASE DOES NOT RELIEVE ME FROM ADHERENCE TO ANY/ALL CITY-ADOPTED CODES AT THE TIME OF PLAN SUBMITTAL FOR SUBDIVISION PLATTING OR BUILDING PERMITS. Exhibit "A"

DRIVE

REXFORD

LEGAL DESCRIPTION: NCB 13035 BLK 20 LOTS 19, 23, & 24 LOCATED AT 1006 & 1010 CHULIE DRIVE AND 707 REXFORD DRIVE.

CHULIE DRIVE