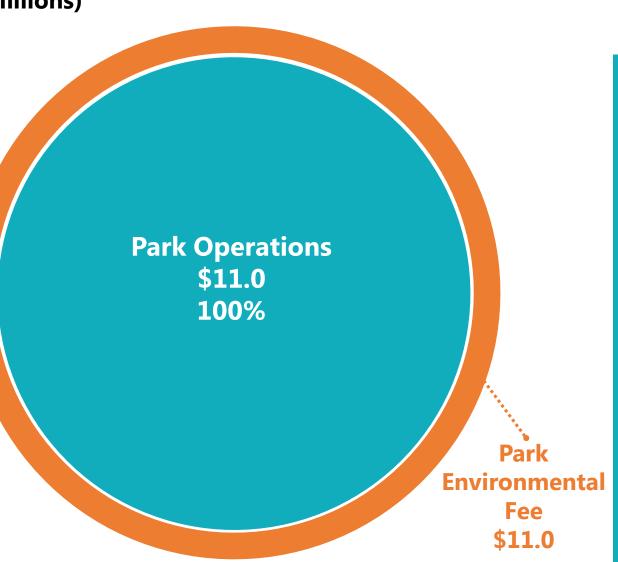

#### FY 2020 Budget Summary Park Environmental Fund \$11 Million

(\$ in Millions)

Revenues Generated from Park Environmental Fee Collected through CPS

#### Restricted Use for Sanitation, Tree Trimming and Mowing of Parks

|           | FY 2019 | FY 2020 | Change |
|-----------|---------|---------|--------|
| Budget    | \$7.3M  | \$11.0M | \$3.7M |
| Positions | 94      | 146     | 52     |