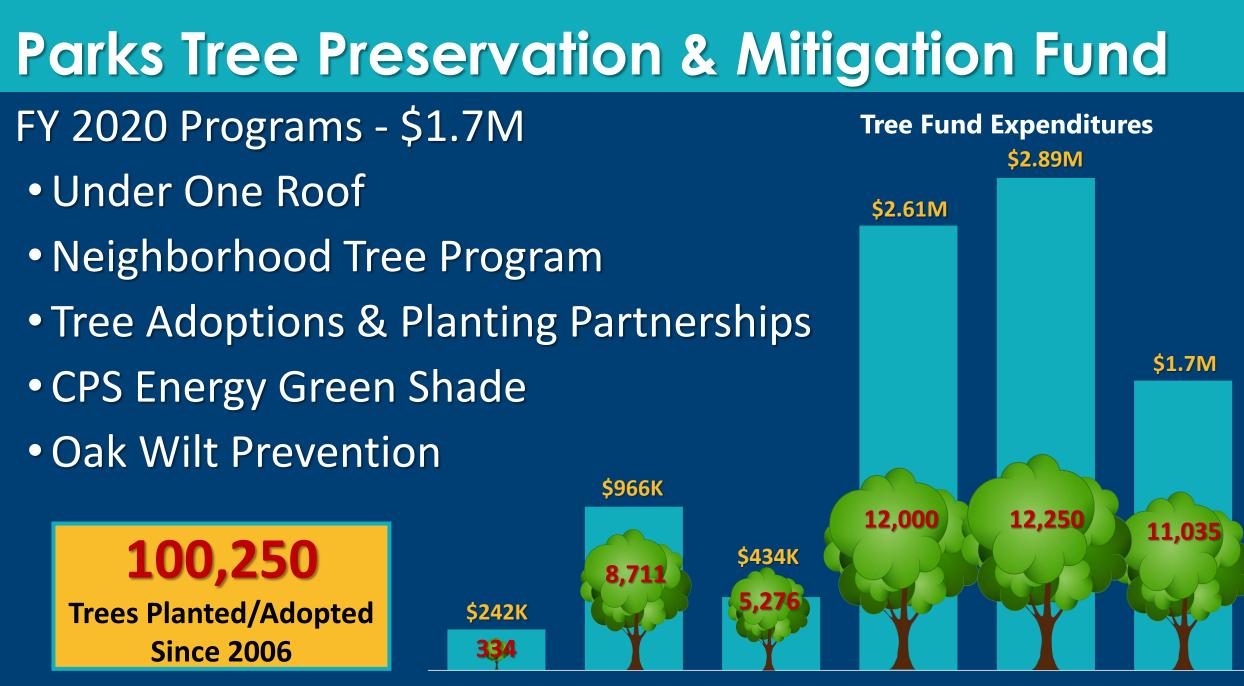

#### FY 2019 Progress

- Cities Connecting Children to Nature
- Let's Swim SA
- Neighborhood Tree Program
- 4 Equity Train-the-Trainers & Specialized Training