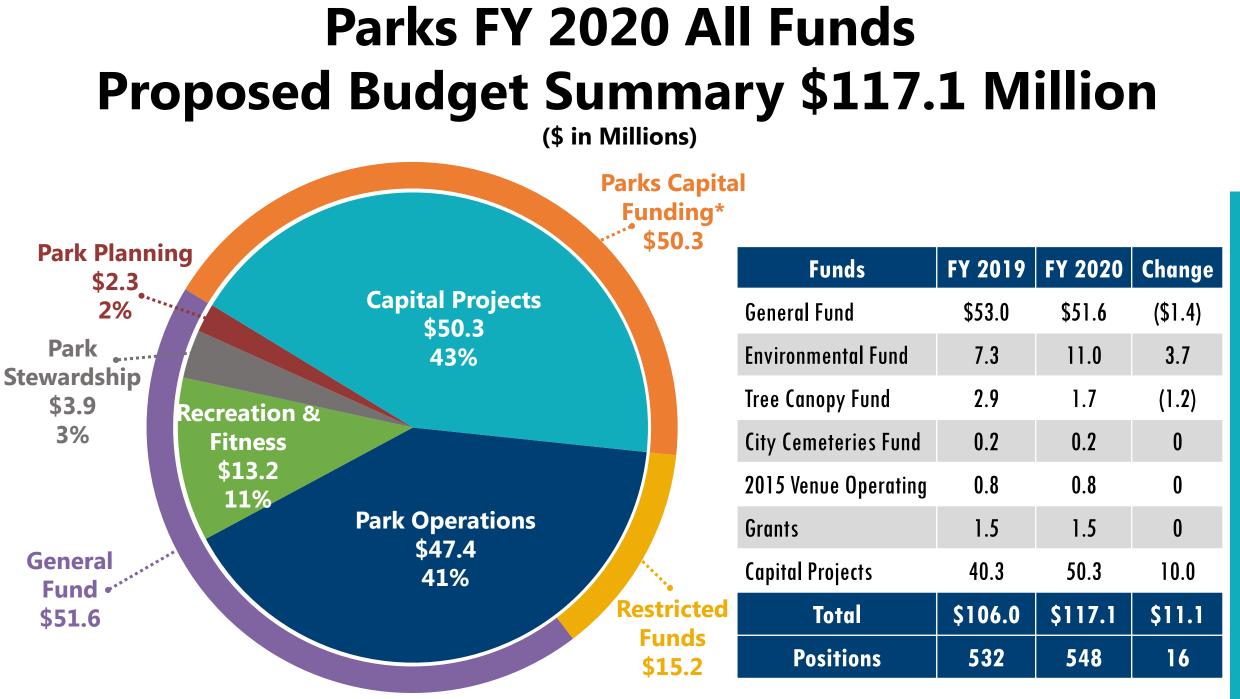

# **City of San Antonio FY 2020 Proposed Annual Operating & Capital Budget** Parks and Recreation

Presented by: Homer Garcia III, Interim Parks and Recreation Director

City Council Budget Worksession August 27, 2019

#### Parks and Recreation Core Tenets



#### MISSION

Provide Exceptional Parks, Facilities, Programs and Services to Improve the Quality of Life for All

### **Organizational Structure**



#### Recreation Services



**Parks** 

and

**Recreation** 





















#### **Growth in Green Space**



\*Includes Government Canyon – Transferred to Texas Parks & Wildlife in 2010

# 111% Increase in Park & Recreation Acres Since 2000

#### **Access to Green Space**

## **10-Minute Walk to a Park**







**36%** 2016





\*Parks Capital Funding includes Certificates of Obligation, Tax Notes, and 2015 Parks Venue Sales Tax

#### FY 2020 Budget Summary Park Environmental Fund \$11 Million

(\$ in Millions)

Revenues Generated from Park Environmental Fee Collected through CPS

#### Restricted Use for Sanitation, Tree Trimming and Mowing of Parks

|           | FY 2019 | FY 2020 | Change |
|-----------|---------|---------|--------|
| Budget    | \$7.3M  | \$11.0M | \$3.7M |
| Positions | 94      | 146     | 52     |



## Park Maintenance Mandates - \$1.9M

## Supports Newly Completed Park Projects St Villion

• Beacon Hill Linear Park

- Phillis Wheatley Park
- Miller's Pond Park
- Cuellar Park
- District 8 Park
- McAllister Park

Supports Newly Completed Greenway Projects \$900,000

- Leon to Salado Greenw