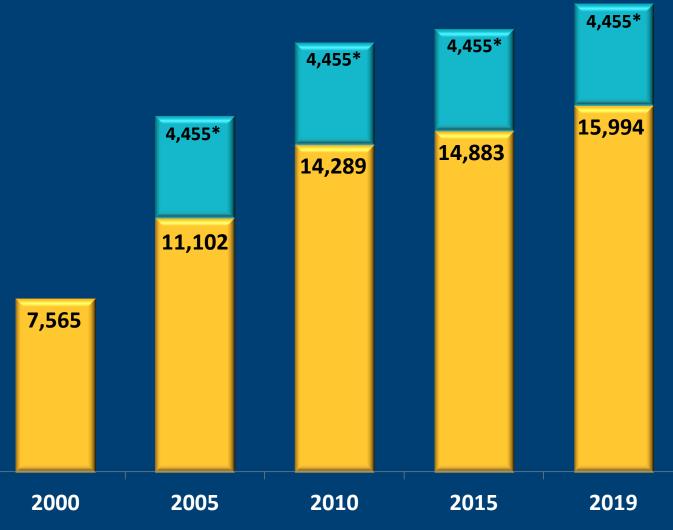

#### **Growth in Green Space**

\*Includes Government Canyon – Transferred to Texas Parks & Wildlife in 2010

# 111% Increase in Park & Recreation Acres Since 2000