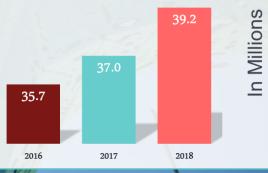

#### VISIT SAN ANTONIO

# 2019 COUNCIL UPDATE











#### HOSPITALITY ECONOMIC IMPACT

<u>\$214 м</u>

Revenues and fees to the City

### SERVICES AGREEMENT

• Market & Promote

• Attract & Serve Leisure

Visitors

- Attract & Serve
- Meetings and Conventions

Ongoing City

Partnerships



SATPID SAN ANTONIO TOURISM PUBLIC IMPROVEMENT DISTRICT

## **MEASURING SUCCESS**



11

- Job growth
- Incremental taxes
- More funding for arts and historic preservation
- Visitation



## FY 2019 KEY PERFORMANCE METRICS

| PERFORMANCE MEASURE                     | FY 2019<br>TARGET | FY 2019 ESTIMATE |
|-----------------------------------------|-------------------|------------------|
| CONVENTION ROOM NIGHTS BOOKED           | 920,000           | 930,000          |
| MEDIA/EDITORIAL VALUE (\$ IN MIL)       | \$40.0            | \$40.5           |
| ONLINE ENGAGEMENT (IN MIL)              | 17.7              | 35.0             |
| SERVICE DELIVERY RANKING (SCALE 1 TO 4) | 3.9               | 3.9              |
| MEMBERSHIP PARTICIPATION (# OF MEMBERS) | 465               | 469              |

#### MEASURING SUCCESS

US Travel Association 2019 Destiny Awards

- Best Branding and Integrated Marketing Campaign
- Best Destination Website



Economic slowdown
Growing demand,