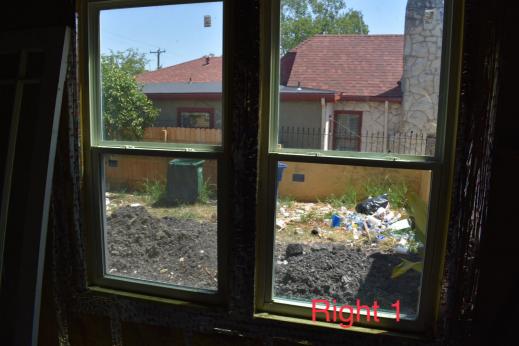

### **FINDINGS:**

- a. The primary structure located at 1323 Fulton Ave is a 1-story single family home constructed circa 1925 in the Spanish Eclectic style. The structure features a stucco façade, one over one wood windows, and a barrel tile roof. The structure is contributing to the Fulton Historic District.
- b. EXISTING WINDOWS: CONDITON The applicant provided several photographs of the existing windows taken from outside and inside the structure. Two windows are non-original vinyl; one window is a non-original aluminum bay-style window; and three are non-original wood windows. The remaining appear to be original wood windows. Based on the photographic evidence provided, staff finds that the original wood windows have been subject to severe deterioration. Most feature slipping joints, extensive dry rot in both the stiles and rails, and some feature missing or completely separated lower rails. Based on the evidence provided, staff finds the windows to be eligible for replacement.
- c. WINDOW REPLACEMENT According to the Guidelines for Exterior Maintenance and Alterations 6.A.iii., and 6.B.iv., in kind replacement of windows is only appropriate when the original windows are beyond repair. Based on finding b, staff finds the original windows to be deteriorated beyond repair, and finds that the non-original windows are eligible for replacement. As of August 30, 2019, the applicant stated his intent to replace the windows with a new fully wood product to match the existing in style, configuration, proportion, inset, profile, and dimensions as closely as possible. Staff finds the request appropriate based on the property-specific conditions.
- d. HISTORIC TAX CERTIFICATION: SCOPE The scope of work includes a comprehensive interior remodel, exterior repairs, stucco repair, and painting, in addition to the requested scope as part of this HDRC application.
- e. HISTORIC TAX CERTIFICATION: PROGRESS Staff conducted a windshield survey of the site on August 28, 2019, to examine the exterior conditions of the property. Staff finds that the property is in need of reinvestment and commends the applicant for undertaking the project.
- f. HISTORIC TAX CERTIFICATION: REQUIREMENTS The applicant has met all the requirements for Historic Tax Certification outlined in UDC Section 35-618 and has provided evidence to that effect to the Historic Preservation Officer.