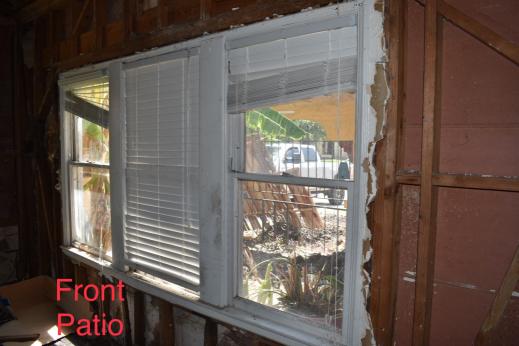

### **FINDINGS:**

- a. The primary structure located at 1323 Fulton Ave is a 1-story single family home constructed circa 1925 in the Spanish Eclectic style. The structure features a stucco façade, one over one wood windows, and a barrel tile roof. The structure is contributing to the Fulton Historic District.
- b. EXISTING WINDOWS: CONDITON The applicant provided several photographs of the existing windows taken from outside and inside the structure. Two windows are non-original vinyl; one window is a non-original aluminum bay-style window; and three are non-original wood windows. The remaining appear to be original wood windows. Based on the photographic evidence provided, staff finds that the original wood windows have been subject to severe deterioration. Most feature slipping joints, extensive dry rot in both the stiles and rails, and some feature missing or completely separated lower rails. Based on the evidence provided, staff finds the windows to be eligible for replacement.
- c. WINDOW REPLACEMENT According to the Guidelines for Exterior Maintenance and Alterations 6.A.iii., and 6.B.iv., in kind replacement of windows is only appropriate when the original windows are beyond repair. Based on finding b, staff finds the original windows to be deteriorated beyond repair, and finds that the non-original windows are eligible for replacement. As of August 30, 2019, the applicant stated his intent to replace the windows with a new fully wood product to match the existing in style, configuration, proportion, inset, profile, and dimensions as closely as possible. Staff finds the request appropriate based on the property-specific conditions.
- d. HISTORIC TAX CERTIFICATION: SCOPE The scope of work includes a comprehensive interior remodel, exterior repairs, stucco repair, and painting, in addition to the requested scope as part of this HDRC application.
- e. HISTORIC TAX CERTIFICATION: PROGRESS Staff conducted a windshield survey of the site on August 28, 2019, to examine the exterior conditions of the property. Staff finds that the property is in need of reinvestment and commends the applicant for undertaking the project.
- f. HISTORIC TAX CERTIFICATION: REQUIREMENTS The applicant has met all the requirements for Historic Tax Certification outlined in UDC Section 35-618 and has provided evidence to that effect to the Historic Preservation Officer.