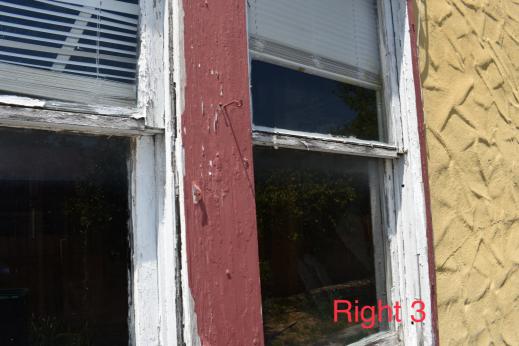

### **FINDINGS:**

- a. The primary structure located at 1323 Fulton Ave is a 1-story single family home constructed circa 1925 in the Spanish Eclectic style. The structure features a stucco façade, one over one wood windows, and a barrel tile roof. The structure is contributing to the Fulton Historic District.
- b. EXISTING WINDOWS: CONDITON The applicant provided several photographs of the existing windows taken from outside and inside the structure. Two windows are non-original vinyl; one window is a non-original aluminum bay-style window; and three are non-original wood windows. The remaining appear to be original wood windows. Based on the photographic evidence provided, staff finds that the original wood windows have been subject to severe deterioration. Most feature slipping joints, extensive dry rot in both the stiles and rails, and some feature missing or completely separated lower rails. Based on the evidence provided, staff finds the windows to be eligible for replacement.
- c. WINDOW REPLACEMENT According to the Guidelines for Exterior Maintenance and Alterations 6.A.iii., and 6.B.iv., in kind replacement of windows is only appropriate when the original windows are beyond repair. Based on finding b, staff finds the original windows to be deteriorated beyond repair, and finds that the non-original windows are eligible for replacement. As of August 30, 2019, the applicant stated his intent to replace the windows with a new fully wood product to match the existing in style, configuration, proportion, inset, profile, and dimensions as closely as possible. Staff finds the request appropriate based on the property-specific conditions.
- d. HISTORIC TAX CERTIFICATION: SCOPE The scope of work includes a comprehensive interior remodel, exterior repairs, stucco repair, and painting, in addition to the requested scope as part of this HDRC application.
- e. HISTORIC TAX CERTIFICATION: PROGRESS Staff conducted a windshield survey of the site on August 28, 2019, to examine the exterior conditions of the property. Staff finds that the property is in need of reinvestment and commends the applicant for undertaking the project.
- f. HISTORIC TAX CERTIFICATION: REQUIREMENTS The applicant has met all the requirements for Historic Tax Certification outlined in UDC Section 35-618 and has provided evidence to that effect to the Historic Preservation Officer.