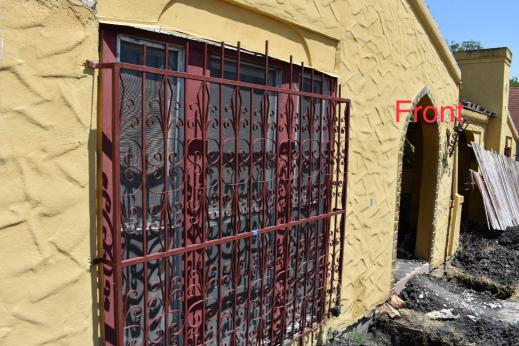

### **FINDINGS:**

- a. The primary structure located at 1323 Fulton Ave is a 1-story single family home constructed circa 1925 in the Spanish Eclectic style. The structure features a stucco façade, one over one wood windows, and a barrel tile roof. The structure is contributing to the Fulton Historic District.
- b. EXISTING WINDOWS: CONDITON The applicant provided several photographs of the existing windows taken from outside and inside the structure. Two windows are non-original vinyl; one window is a non-original aluminum bay-style window; and three are non-original wood windows. The remaining appear to be original wood windows. Based on the photographic evidence provided, staff finds that the original wood windows have been subject to severe deterioration. Most feature slipping joints, extensive dry rot in both the stiles and rails, and some feature missing or completely separated lower rails. Based on the evidence provided, staff finds the windows to be eligible for replacement.
- c. WINDOW REPLACEMENT According to the Guidelines for Exterior Maintenance and Alterations 6.A.iii., and 6.B.iv., in kind replacement of windows is only appropriate when the original windows are beyond repair. Based on finding b, staff finds the original windows to be deteriorated beyond repair, and finds that the non-original windows are eligible for replacement. As of August 30, 2019, the applicant stated his intent to replace the windows with a new fully wood product to match the existing in style, configuration, proportion, inset, profile, and dimensions as closely as possible. Staff finds the request appropriate based on the property-specific conditions.
- d. HISTORIC TAX CERTIFICATION: SCOPE The scope of work includes a comprehensive interior remodel, exterior repairs, stucco repair, and painting, in addition to the requested scope as part of this HDRC application.
- e. HISTORIC TAX CERTIFICATION: PROGRESS Staff conducted a windshield survey of the site on August 28, 2019, to examine the exterior conditions of the property. Staff finds that the property is in need of reinvestment and commends the applicant for undertaking the project.
- f. HISTORIC TAX CERTIFICATION: REQUIREMENTS The applicant has met all the requirements for Historic Tax Certification outlined in UDC Section 35-618 and has provided evidence to that effect to the Historic Preservation Officer.