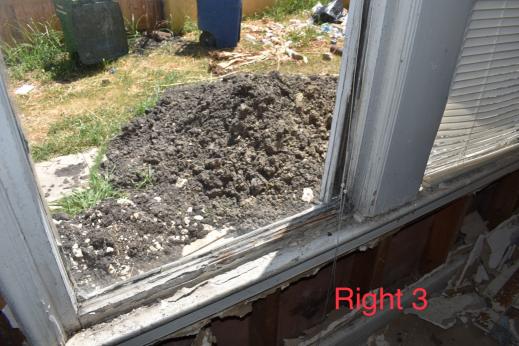

### **FINDINGS:**

- a. The primary structure located at 1323 Fulton Ave is a 1-story single family home constructed circa 1925 in the Spanish Eclectic style. The structure features a stucco façade, one over one wood windows, and a barrel tile roof. The structure is contributing to the Fulton Historic District.
- b. EXISTING WINDOWS: CONDITON The applicant provided several photographs of the existing windows taken from outside and inside the structure. Two windows are non-original vinyl; one window is a non-original aluminum bay-style window; and three are non-original wood windows. The remaining appear to be original wood windows. Based on the photographic evidence provided, staff finds that the original wood windows have been subject to severe deterioration. Most feature slipping joints, extensive dry rot in both the stiles and rails, and some feature missing or completely separated lower rails. Based on the evidence provided, staff finds the windows to be eligible for replacement.
- c. WINDOW REPLACEMENT According to the Guidelines for Exterior Maintenance and Alterations 6.A.iii., and 6.B.iv., in kind replacement of windows is only appropriate when the original windows are beyond repair. Based on finding b, staff finds the original windows to be deteriorated beyond repair, and finds that the non-original windows are eligible for replacement. As of August 30, 2019, the applicant stated his intent to replace the windows with a new fully wood product to match the existing in style, configuration, proportion, inset, profile, and dimensions as closely as possible. Staff finds the request appropriate based on the property-specific conditions.
- d. HISTORIC TAX CERTIFICATION: SCOPE The scope of work includes a comprehensive interior remodel, exterior repairs, stucco repair, and painting, in addition to the requested scope as part of this HDRC application.
- e. HISTORIC TAX CERTIFICATION: PROGRESS Staff conducted a windshield survey of the site on August 28, 2019, to examine the exterior conditions of the property. Staff finds that the property is in need of reinvestment and commends the applicant for undertaking the project.
- f. HISTORIC TAX CERTIFICATION: REQUIREMENTS The applicant has met all the requirements for Historic Tax Certification outlined in UDC Section 35-618 and has provided evidence to that effect to the Historic Preservation Officer.