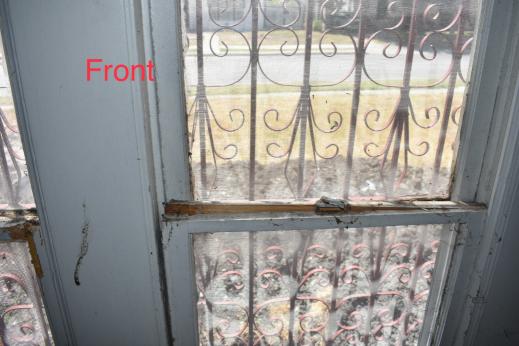

### **FINDINGS:**

- a. The primary structure located at 1323 Fulton Ave is a 1-story single family home constructed circa 1925 in the Spanish Eclectic style. The structure features a stucco façade, one over one wood windows, and a barrel tile roof. The structure is contributing to the Fulton Historic District.
- b. EXISTING WINDOWS: CONDITON The applicant provided several photographs of the existing windows taken from outside and inside the structure. Two windows are non-original vinyl; one window is a non-original aluminum bay-style window; and three are non-original wood windows. The remaining appear to be original wood windows. Based on the photographic evidence provided, staff finds that the original wood windows have been subject to severe deterioration. Most feature slipping joints, extensive dry rot in both the stiles and rails, and some feature missing or completely separated lower rails. Based on the evidence provided, staff finds the windows to be eligible for replacement.
- c. WINDOW REPLACEMENT According to the Guidelines for Exterior Maintenance and Alterations 6.A.iii., and 6.B.iv., in kind replacement of windows is only appropriate when the original windows are beyond repair. Based on finding b, staff finds the original windows to be deteriorated beyond repair, and finds that the non-original windows are eligible for replacement. As of August 30, 2019, the applicant stated his intent to replace the windows with a new fully wood product to match the existing in style, configuration, proportion, inset, profile, and dimensions as closely as possible. Staff finds the request appropriate based on the property-specific conditions.
- d. HISTORIC TAX CERTIFICATION: SCOPE The scope of work includes a comprehensive interior remodel, exterior repairs, stucco repair, and painting, in addition to the requested scope as part of this HDRC application.
- e. HISTORIC TAX CERTIFICATION: PROGRESS Staff conducted a windshield survey of the site on August 28, 2019, to examine the exterior conditions of the property. Staff finds that the property is in need of reinvestment and commends the applicant for undertaking the project.
- f. HISTORIC TAX CERTIFICATION: REQUIREMENTS The applicant has met all the requirements for Historic Tax Certification outlined in UDC Section 35-618 and has provided evidence to that effect to the Historic Preservation Officer.