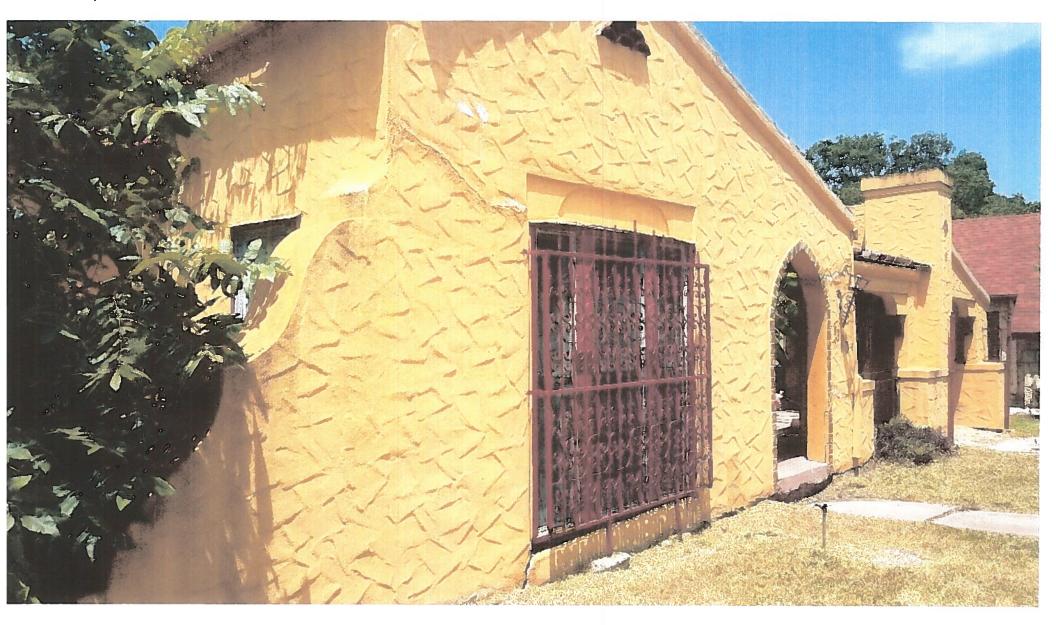

### **FINDINGS:**

- a. The primary structure located at 1323 Fulton Ave is a 1-story single family home constructed circa 1925 in the Spanish Eclectic style. The structure features a stucco façade, one over one wood windows, and a barrel tile roof. The structure is contributing to the Fulton Historic District.
- b. EXISTING WINDOWS: CONDITON The applicant provided several photographs of the existing windows taken from outside and inside the structure. Two windows are non-original vinyl; one window is a non-original aluminum bay-style window; and three are non-original wood windows. The remaining appear to be original wood windows. Based on the photographic evidence provided, staff finds that the original wood windows have been subject to severe deterioration. Most feature slipping joints, extensive dry rot in both the stiles and rails, and some feature missing or completely separated lower rails. Based on the evidence provided, staff finds the windows to be eligible for replacement.
- c. WINDOW REPLACEMENT According to the Guidelines for Exterior Maintenance and Alterations 6.A.iii., and 6.B.iv., in kind replacement of windows is only appropriate when the original windows are beyond repair. Based on finding b, staff finds the original windows to be deteriorated beyond repair, and finds that the non-original windows are eligible for replacement. As of August 30, 2019, the applicant stated his intent to replace the windows with a new fully wood product to match the existing in style, configuration, proportion, inset, profile, and dimensions as closely as possible. Staff finds the request appropriate based on the property-specific conditions.
- d. HISTORIC TAX CERTIFICATION: SCOPE The scope of work includes a comprehensive interior remodel, exterior repairs, stucco repair, and painting, in addition to the requested scope as part of this HDRC application.
- e. HISTORIC TAX CERTIFICATION: PROGRESS Staff conducted a windshield survey of the site on August 28, 2019, to examine the exterior conditions of the property. Staff finds that the property is in need of reinvestment and commends the applicant for undertaking the project.
- f. HISTORIC TAX CERTIFICATION: REQUIREMENTS The applicant has met all the requirements for Historic Tax Certification outlined in UDC Section 35-618 and has provided evidence to that effect to the Historic Preservation Officer.