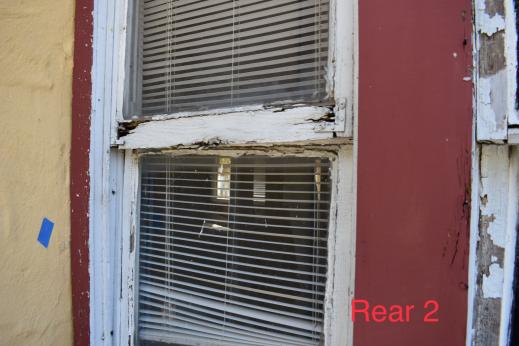

### **FINDINGS:**

- a. The primary structure located at 1323 Fulton Ave is a 1-story single family home constructed circa 1925 in the Spanish Eclectic style. The structure features a stucco façade, one over one wood windows, and a barrel tile roof. The structure is contributing to the Fulton Historic District.
- b. EXISTING WINDOWS: CONDITON The applicant provided several photographs of the existing windows taken from outside and inside the structure. Two windows are non-original vinyl; one window is a non-original aluminum bay-style window; and three are non-original wood windows. The remaining appear to be original wood windows. Based on the photographic evidence provided, staff finds that the original wood windows have been subject to severe deterioration. Most feature slipping joints, extensive dry rot in both the stiles and rails, and some feature missing or completely separated lower rails. Based on the evidence provided, staff finds the windows to be eligible for replacement.
- c. WINDOW REPLACEMENT According to the Guidelines for Exterior Maintenance and Alterations 6.A.iii., and 6.B.iv., in kind replacement of windows is only appropriate when the original windows are beyond repair. Based on finding b, staff finds the original windows to be deteriorated beyond repair, and finds that the non-original windows are eligible for replacement. As of August 30, 2019, the applicant stated his intent to replace the windows with a new fully wood product to match the existing in style, configuration, proportion, inset, profile, and dimensions as closely as possible. Staff finds the request appropriate based on the property-specific conditions.
- d. HISTORIC TAX CERTIFICATION: SCOPE The scope of work includes a comprehensive interior remodel, exterior repairs, stucco repair, and painting, in addition to the requested scope as part of this HDRC application.
- e. HISTORIC TAX CERTIFICATION: PROGRESS Staff conducted a windshield survey of the site on August 28, 2019, to examine the exterior conditions of the property. Staff finds that the property is in need of reinvestment and commends the applicant for undertaking the project.
- f. HISTORIC TAX CERTIFICATION: REQUIREMENTS The applicant has met all the requirements for Historic Tax Certification outlined in UDC Section 35-618 and has provided evidence to that effect to the Historic Preservation Officer.