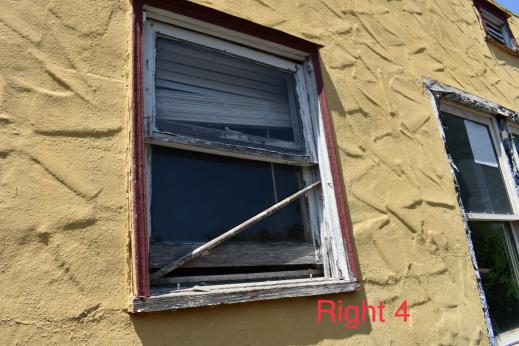

### **FINDINGS:**

- a. The primary structure located at 1323 Fulton Ave is a 1-story single family home constructed circa 1925 in the Spanish Eclectic style. The structure features a stucco façade, one over one wood windows, and a barrel tile roof. The structure is contributing to the Fulton Historic District.
- b. EXISTING WINDOWS: CONDITON The applicant provided several photographs of the existing windows taken from outside and inside the structure. Two windows are non-original vinyl; one window is a non-original aluminum bay-style window; and three are non-original wood windows. The remaining appear to be original wood windows. Based on the photographic evidence provided, staff finds that the original wood windows have been subject to severe deterioration. Most feature slipping joints, extensive dry rot in both the stiles and rails, and some feature missing or completely separated lower rails. Based on the evidence provided, staff finds the windows to be eligible for replacement.
- c. WINDOW REPLACEMENT According to the Guidelines for Exterior Maintenance and Alterations 6.A.iii., and 6.B.iv., in kind replacement of windows is only appropriate when the original windows are beyond repair. Based on finding b, staff finds the original windows to be deteriorated beyond repair, and finds that the non-original windows are eligible for replacement. As of August 30, 2019, the applicant stated his intent to replace the windows with a new fully wood product to match the existing in style, configuration, proportion, inset, profile, and dimensions as closely as possible. Staff finds the request appropriate based on the property-specific conditions.
- d. HISTORIC TAX CERTIFICATION: SCOPE The scope of work includes a comprehensive interior remodel, exterior repairs, stucco repair, and painting, in addition to the requested scope as part of this HDRC application.
- e. HISTORIC TAX CERTIFICATION: PROGRESS Staff conducted a windshield survey of the site on August 28, 2019, to examine the exterior conditions of the property. Staff finds that the property is in need of reinvestment and commends the applicant for undertaking the project.
- f. HISTORIC TAX CERTIFICATION: REQUIREMENTS The applicant has met all the requirements for Historic Tax Certification outlined in UDC Section 35-618 and has provided evidence to that effect to the Historic Preservation Officer.