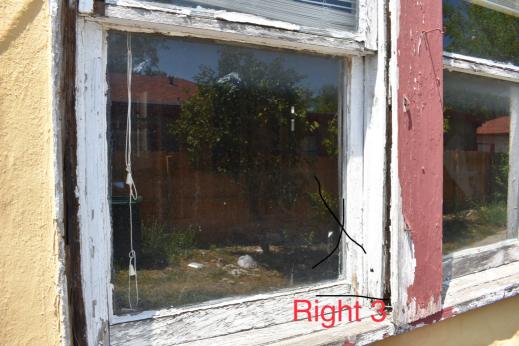

### **FINDINGS:**

- a. The primary structure located at 1323 Fulton Ave is a 1-story single family home constructed circa 1925 in the Spanish Eclectic style. The structure features a stucco façade, one over one wood windows, and a barrel tile roof. The structure is contributing to the Fulton Historic District.
- b. EXISTING WINDOWS: CONDITON The applicant provided several photographs of the existing windows taken from outside and inside the structure. Two windows are non-original vinyl; one window is a non-original aluminum bay-style window; and three are non-original wood windows. The remaining appear to be original wood windows. Based on the photographic evidence provided, staff finds that the original wood windows have been subject to severe deterioration. Most feature slipping joints, extensive dry rot in both the stiles and rails, and some feature missing or completely separated lower rails. Based on the evidence provided, staff finds the windows to be eligible for replacement.
- c. WINDOW REPLACEMENT According to the Guidelines for Exterior Maintenance and Alterations 6.A.iii., and 6.B.iv., in kind replacement of windows is only appropriate when the original windows are beyond repair. Based on finding b, staff finds the original windows to be deteriorated beyond repair, and finds that the non-original windows are eligible for replacement. As of August 30, 2019, the applicant stated his intent to replace the windows with a new fully wood product to match the existing in style, configuration, proportion, inset, profile, and dimensions as closely as possible. Staff finds the request appropriate based on the property-specific conditions.
- d. HISTORIC TAX CERTIFICATION: SCOPE The scope of work includes a comprehensive interior remodel, exterior repairs, stucco repair, and painting, in addition to the requested scope as part of this HDRC application.
- e. HISTORIC TAX CERTIFICATION: PROGRESS Staff conducted a windshield survey of the site on August 28, 2019, to examine the exterior conditions of the property. Staff finds that the property is in need of reinvestment and commends the applicant for undertaking the project.
- f. HISTORIC TAX CERTIFICATION: REQUIREMENTS The applicant has met all the requirements for Historic Tax Certification outlined in UDC Section 35-618 and has provided evidence to that effect to the Historic Preservation Officer.