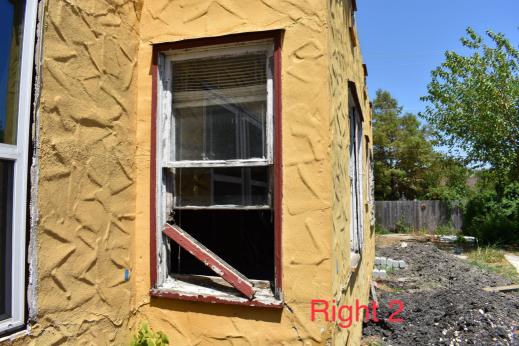

### **FINDINGS:**

- a. The primary structure located at 1323 Fulton Ave is a 1-story single family home constructed circa 1925 in the Spanish Eclectic style. The structure features a stucco façade, one over one wood windows, and a barrel tile roof. The structure is contributing to the Fulton Historic District.
- b. EXISTING WINDOWS: CONDITON The applicant provided several photographs of the existing windows taken from outside and inside the structure. Two windows are non-original vinyl; one window is a non-original aluminum bay-style window; and three are non-original wood windows. The remaining appear to be original wood windows. Based on the photographic evidence provided, staff finds that the original wood windows have been subject to severe deterioration. Most feature slipping joints, extensive dry rot in both the stiles and rails, and some feature missing or completely separated lower rails. Based on the evidence provided, staff finds the windows to be eligible for replacement.
- c. WINDOW REPLACEMENT According to the Guidelines for Exterior Maintenance and Alterations 6.A.iii., and 6.B.iv., in kind replacement of windows is only appropriate when the original windows are beyond repair. Based on finding b, staff finds the original windows to be deteriorated beyond repair, and finds that the non-original windows are eligible for replacement. As of August 30, 2019, the applicant stated his intent to replace the windows with a new fully wood product to match the existing in style, configuration, proportion, inset, profile, and dimensions as closely as possible. Staff finds the request appropriate based on the property-specific conditions.
- d. HISTORIC TAX CERTIFICATION: SCOPE The scope of work includes a comprehensive interior remodel, exterior repairs, stucco repair, and painting, in addition to the requested scope as part of this HDRC application.
- e. HISTORIC TAX CERTIFICATION: PROGRESS Staff conducted a windshield survey of the site on August 28, 2019, to examine the exterior conditions of the property. Staff finds that the property is in need of reinvestment and commends the applicant for undertaking the project.
- f. HISTORIC TAX CERTIFICATION: REQUIREMENTS The applicant has met all the requirements for Historic Tax Certification outlined in UDC Section 35-618 and has provided evidence to that effect to the Historic Preservation Officer.