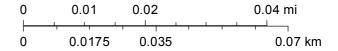

### **FINDINGS:**

- a. The primary structure located at 1323 Fulton Ave is a 1-story single family home constructed circa 1925 in the Spanish Eclectic style. The structure features a stucco façade, one over one wood windows, and a barrel tile roof. The structure is contributing to the Fulton Historic District.
- b. EXISTING WINDOWS: CONDITON The applicant provided several photographs of the existing windows taken from outside and inside the structure. Two windows are non-original vinyl; one window is a non-original aluminum bay-style window; and three are non-original wood windows. The remaining appear to be original wood windows. Based on the photographic evidence provided, staff finds that the original wood windows have been subject to severe deterioration. Most feature slipping joints, extensive dry rot in both the stiles and rails, and some feature missing or completely separated lower rails. Based on the evidence provided, staff finds the windows to be eligible for replacement.
- c. WINDOW REPLACEMENT According to the Guidelines for Exterior Maintenance and Alterations 6.A.iii., and 6.B.iv., in kind replacement of windows is only appropriate when the original windows are beyond repair. Based on finding b, staff finds the original windows to be deteriorated beyond repair, and finds that the non-original windows are eligible for replacement. As of August 30, 2019, the applicant stated his intent to replace the windows with a new fully wood product to match the existing in style, configuration, proportion, inset, profile, and dimensions as closely as possible. Staff finds the request appropriate based on the property-specific conditions.
- d. HISTORIC TAX CERTIFICATION: SCOPE The scope of work includes a comprehensive interior remodel, exterior repairs, stucco repair, and painting, in addition to the requested scope as part of this HDRC application.
- e. HISTORIC TAX CERTIFICATION: PROGRESS Staff conducted a windshield survey of the site on August 28, 2019, to examine the exterior conditions of the property. Staff finds that the property is in need of reinvestment and commends the applicant for undertaking the project.
- f. HISTORIC TAX CERTIFICATION: REQUIREMENTS The applicant has met all the requirements for Historic Tax Certification outlined in UDC Section 35-618 and has provided evidence to that effect to the Historic Preservation Officer.