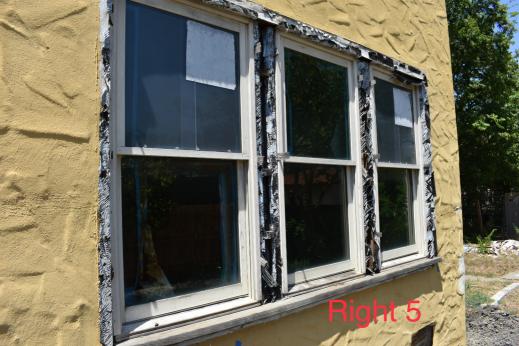

### **FINDINGS:**

- a. The primary structure located at 1323 Fulton Ave is a 1-story single family home constructed circa 1925 in the Spanish Eclectic style. The structure features a stucco façade, one over one wood windows, and a barrel tile roof. The structure is contributing to the Fulton Historic District.
- b. EXISTING WINDOWS: CONDITON The applicant provided several photographs of the existing windows taken from outside and inside the structure. Two windows are non-original vinyl; one window is a non-original aluminum bay-style window; and three are non-original wood windows. The remaining appear to be original wood windows. Based on the photographic evidence provided, staff finds that the original wood windows have been subject to severe deterioration. Most feature slipping joints, extensive dry rot in both the stiles and rails, and some feature missing or completely separated lower rails. Based on the evidence provided, staff finds the windows to be eligible for replacement.
- c. WINDOW REPLACEMENT According to the Guidelines for Exterior Maintenance and Alterations 6.A.iii., and 6.B.iv., in kind replacement of windows is only appropriate when the original windows are beyond repair. Based on finding b, staff finds the original windows to be deteriorated beyond repair, and finds that the non-original windows are eligible for replacement. As of August 30, 2019, the applicant stated his intent to replace the windows with a new fully wood product to match the existing in style, configuration, proportion, inset, profile, and dimensions as closely as possible. Staff finds the request appropriate based on the property-specific conditions.
- d. HISTORIC TAX CERTIFICATION: SCOPE The scope of work includes a comprehensive interior remodel, exterior repairs, stucco repair, and painting, in addition to the requested scope as part of this HDRC application.
- e. HISTORIC TAX CERTIFICATION: PROGRESS Staff conducted a windshield survey of the site on August 28, 2019, to examine the exterior conditions of the property. Staff finds that the property is in need of reinvestment and commends the applicant for undertaking the project.
- f. HISTORIC TAX CERTIFICATION: REQUIREMENTS The applicant has met all the requirements for Historic Tax Certification outlined in UDC Section 35-618 and has provided evidence to that effect to the Historic Preservation Officer.