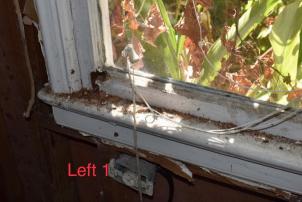

### **FINDINGS:**

- a. The primary structure located at 1323 Fulton Ave is a 1-story single family home constructed circa 1925 in the Spanish Eclectic style. The structure features a stucco façade, one over one wood windows, and a barrel tile roof. The structure is contributing to the Fulton Historic District.
- b. EXISTING WINDOWS: CONDITON The applicant provided several photographs of the existing windows taken from outside and inside the structure. Two windows are non-original vinyl; one window is a non-original aluminum bay-style window; and three are non-original wood windows. The remaining appear to be original wood windows. Based on the photographic evidence provided, staff finds that the original wood windows have been subject to severe deterioration. Most feature slipping joints, extensive dry rot in both the stiles and rails, and some feature missing or completely separated lower rails. Based on the evidence provided, staff finds the windows to be eligible for replacement.
- c. WINDOW REPLACEMENT According to the Guidelines for Exterior Maintenance and Alterations 6.A.iii., and 6.B.iv., in kind replacement of windows is only appropriate when the original windows are beyond repair. Based on finding b, staff finds the original windows to be deteriorated beyond repair, and finds that the non-original windows are eligible for replacement. As of August 30, 2019, the applicant stated his intent to replace the windows with a new fully wood product to match the existing in style, configuration, proportion, inset, profile, and dimensions as closely as possible. Staff finds the request appropriate based on the property-specific conditions.
- d. HISTORIC TAX CERTIFICATION: SCOPE The scope of work includes a comprehensive interior remodel, exterior repairs, stucco repair, and painting, in addition to the requested scope as part of this HDRC application.
- e. HISTORIC TAX CERTIFICATION: PROGRESS Staff conducted a windshield survey of the site on August 28, 2019, to examine the exterior conditions of the property. Staff finds that the property is in need of reinvestment and commends the applicant for undertaking the project.
- f. HISTORIC TAX CERTIFICATION: REQUIREMENTS The applicant has met all the requirements for Historic Tax Certification outlined in UDC Section 35-618 and has provided evidence to that effect to the Historic Preservation Officer.