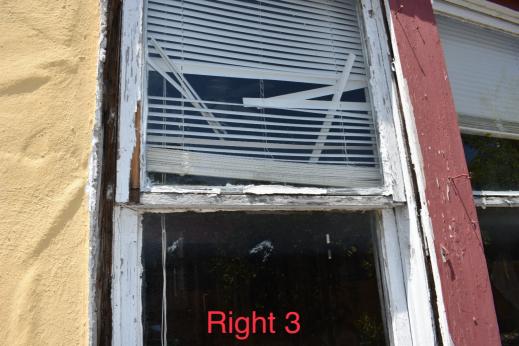

### **FINDINGS:**

- a. The primary structure located at 1323 Fulton Ave is a 1-story single family home constructed circa 1925 in the Spanish Eclectic style. The structure features a stucco façade, one over one wood windows, and a barrel tile roof. The structure is contributing to the Fulton Historic District.
- b. EXISTING WINDOWS: CONDITON The applicant provided several photographs of the existing windows taken from outside and inside the structure. Two windows are non-original vinyl; one window is a non-original aluminum bay-style window; and three are non-original wood windows. The remaining appear to be original wood windows. Based on the photographic evidence provided, staff finds that the original wood windows have been subject to severe deterioration. Most feature slipping joints, extensive dry rot in both the stiles and rails, and some feature missing or completely separated lower rails. Based on the evidence provided, staff finds the windows to be eligible for replacement.
- c. WINDOW REPLACEMENT According to the Guidelines for Exterior Maintenance and Alterations 6.A.iii., and 6.B.iv., in kind replacement of windows is only appropriate when the original windows are beyond repair. Based on finding b, staff finds the original windows to be deteriorated beyond repair, and finds that the non-original windows are eligible for replacement. As of August 30, 2019, the applicant stated his intent to replace the windows with a new fully wood product to match the existing in style, configuration, proportion, inset, profile, and dimensions as closely as possible. Staff finds the request appropriate based on the property-specific conditions.
- d. HISTORIC TAX CERTIFICATION: SCOPE The scope of work includes a comprehensive interior remodel, exterior repairs, stucco repair, and painting, in addition to the requested scope as part of this HDRC application.
- e. HISTORIC TAX CERTIFICATION: PROGRESS Staff conducted a windshield survey of the site on August 28, 2019, to examine the exterior conditions of the property. Staff finds that the property is in need of reinvestment and commends the applicant for undertaking the project.
- f. HISTORIC TAX CERTIFICATION: REQUIREMENTS The applicant has met all the requirements for Historic Tax Certification outlined in UDC Section 35-618 and has provided evidence to that effect to the Historic Preservation Officer.