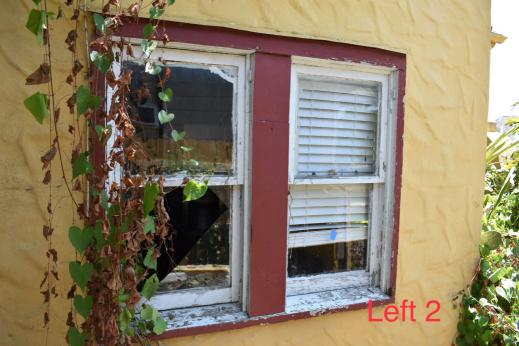

### **FINDINGS:**

- a. The primary structure located at 1323 Fulton Ave is a 1-story single family home constructed circa 1925 in the Spanish Eclectic style. The structure features a stucco façade, one over one wood windows, and a barrel tile roof. The structure is contributing to the Fulton Historic District.
- b. EXISTING WINDOWS: CONDITON The applicant provided several photographs of the existing windows taken from outside and inside the structure. Two windows are non-original vinyl; one window is a non-original aluminum bay-style window; and three are non-original wood windows. The remaining appear to be original wood windows. Based on the photographic evidence provided, staff finds that the original wood windows have been subject to severe deterioration. Most feature slipping joints, extensive dry rot in both the stiles and rails, and some feature missing or completely separated lower rails. Based on the evidence provided, staff finds the windows to be eligible for replacement.
- c. WINDOW REPLACEMENT According to the Guidelines for Exterior Maintenance and Alterations 6.A.iii., and 6.B.iv., in kind replacement of windows is only appropriate when the original windows are beyond repair. Based on finding b, staff finds the original windows to be deteriorated beyond repair, and finds that the non-original windows are eligible for replacement. As of August 30, 2019, the applicant stated his intent to replace the windows with a new fully wood product to match the existing in style, configuration, proportion, inset, profile, and dimensions as closely as possible. Staff finds the request appropriate based on the property-specific conditions.
- d. HISTORIC TAX CERTIFICATION: SCOPE The scope of work includes a comprehensive interior remodel, exterior repairs, stucco repair, and painting, in addition to the requested scope as part of this HDRC application.
- e. HISTORIC TAX CERTIFICATION: PROGRESS Staff conducted a windshield survey of the site on August 28, 2019, to examine the exterior conditions of the property. Staff finds that the property is in need of reinvestment and commends the applicant for undertaking the project.
- f. HISTORIC TAX CERTIFICATION: REQUIREMENTS The applicant has met all the requirements for Historic Tax Certification outlined in UDC Section 35-618 and has provided evidence to that effect to the Historic Preservation Officer.