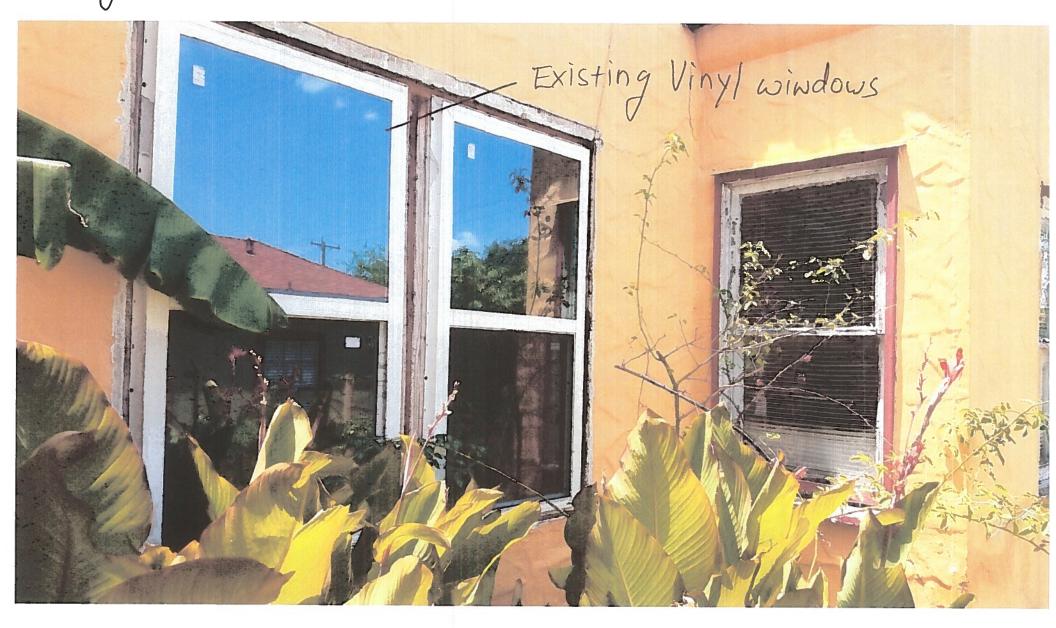

### **FINDINGS:**

- a. The primary structure located at 1323 Fulton Ave is a 1-story single family home constructed circa 1925 in the Spanish Eclectic style. The structure features a stucco façade, one over one wood windows, and a barrel tile roof. The structure is contributing to the Fulton Historic District.
- b. EXISTING WINDOWS: CONDITON The applicant provided several photographs of the existing windows taken from outside and inside the structure. Two windows are non-original vinyl; one window is a non-original aluminum bay-style window; and three are non-original wood windows. The remaining appear to be original wood windows. Based on the photographic evidence provided, staff finds that the original wood windows have been subject to severe deterioration. Most feature slipping joints, extensive dry rot in both the stiles and rails, and some feature missing or completely separated lower rails. Based on the evidence provided, staff finds the windows to be eligible for replacement.
- c. WINDOW REPLACEMENT According to the Guidelines for Exterior Maintenance and Alterations 6.A.iii., and 6.B.iv., in kind replacement of windows is only appropriate when the original windows are beyond repair. Based on finding b, staff finds the original windows to be deteriorated beyond repair, and finds that the non-original windows are eligible for replacement. As of August 30, 2019, the applicant stated his intent to replace the windows with a new fully wood product to match the existing in style, configuration, proportion, inset, profile, and dimensions as closely as possible. Staff finds the request appropriate based on the property-specific conditions.
- d. HISTORIC TAX CERTIFICATION: SCOPE The scope of work includes a comprehensive interior remodel, exterior repairs, stucco repair, and painting, in addition to the requested scope as part of this HDRC application.
- e. HISTORIC TAX CERTIFICATION: PROGRESS Staff conducted a windshield survey of the site on August 28, 2019, to examine the exterior conditions of the property. Staff finds that the property is in need of reinvestment and commends the applicant for undertaking the project.
- f. HISTORIC TAX CERTIFICATION: REQUIREMENTS The applicant has met all the requirements for Historic Tax Certification outlined in UDC Section 35-618 and has provided evidence to that effect to the Historic Preservation Officer.