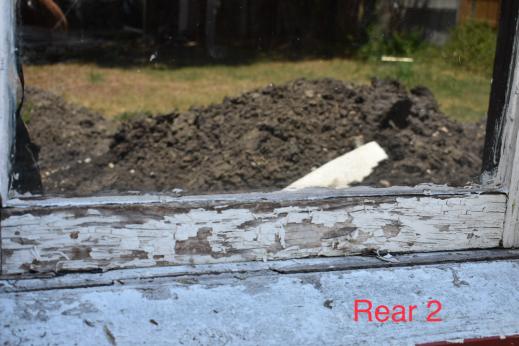

### **FINDINGS:**

- a. The primary structure located at 1323 Fulton Ave is a 1-story single family home constructed circa 1925 in the Spanish Eclectic style. The structure features a stucco façade, one over one wood windows, and a barrel tile roof. The structure is contributing to the Fulton Historic District.
- b. EXISTING WINDOWS: CONDITON The applicant provided several photographs of the existing windows taken from outside and inside the structure. Two windows are non-original vinyl; one window is a non-original aluminum bay-style window; and three are non-original wood windows. The remaining appear to be original wood windows. Based on the photographic evidence provided, staff finds that the original wood windows have been subject to severe deterioration. Most feature slipping joints, extensive dry rot in both the stiles and rails, and some feature missing or completely separated lower rails. Based on the evidence provided, staff finds the windows to be eligible for replacement.
- c. WINDOW REPLACEMENT According to the Guidelines for Exterior Maintenance and Alterations 6.A.iii., and 6.B.iv., in kind replacement of windows is only appropriate when the original windows are beyond repair. Based on finding b, staff finds the original windows to be deteriorated beyond repair, and finds that the non-original windows are eligible for replacement. As of August 30, 2019, the applicant stated his intent to replace the windows with a new fully wood product to match the existing in style, configuration, proportion, inset, profile, and dimensions as closely as possible. Staff finds the request appropriate based on the property-specific conditions.
- d. HISTORIC TAX CERTIFICATION: SCOPE The scope of work includes a comprehensive interior remodel, exterior repairs, stucco repair, and painting, in addition to the requested scope as part of this HDRC application.
- e. HISTORIC TAX CERTIFICATION: PROGRESS Staff conducted a windshield survey of the site on August 28, 2019, to examine the exterior conditions of the property. Staff finds that the property is in need of reinvestment and commends the applicant for undertaking the project.
- f. HISTORIC TAX CERTIFICATION: REQUIREMENTS The applicant has met all the requirements for Historic Tax Certification outlined in UDC Section 35-618 and has provided evidence to that effect to the Historic Preservation Officer.