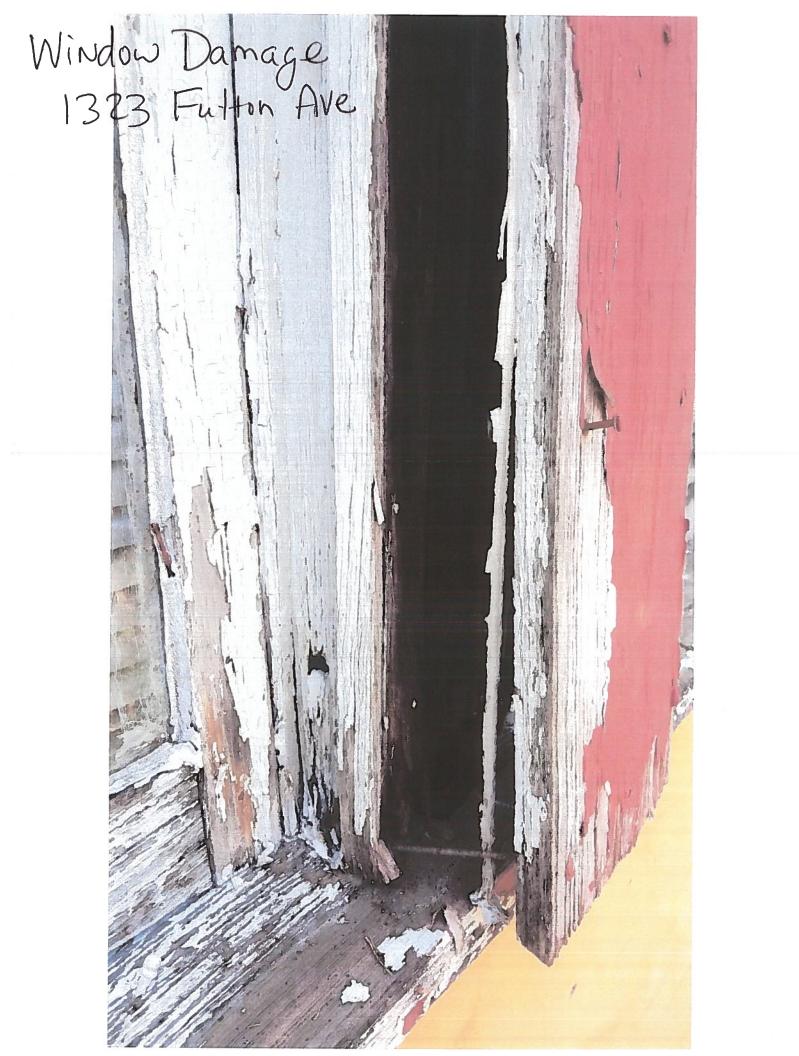

### **FINDINGS:**

- a. The primary structure located at 1323 Fulton Ave is a 1-story single family home constructed circa 1925 in the Spanish Eclectic style. The structure features a stucco façade, one over one wood windows, and a barrel tile roof. The structure is contributing to the Fulton Historic District.
- b. EXISTING WINDOWS: CONDITON The applicant provided several photographs of the existing windows taken from outside and inside the structure. Two windows are non-original vinyl; one window is a non-original aluminum bay-style window; and three are non-original wood windows. The remaining appear to be original wood windows. Based on the photographic evidence provided, staff finds that the original wood windows have been subject to severe deterioration. Most feature slipping joints, extensive dry rot in both the stiles and rails, and some feature missing or completely separated lower rails. Based on the evidence provided, staff finds the windows to be eligible for replacement.
- c. WINDOW REPLACEMENT According to the Guidelines for Exterior Maintenance and Alterations 6.A.iii., and 6.B.iv., in kind replacement of windows is only appropriate when the original windows are beyond repair. Based on finding b, staff finds the original windows to be deteriorated beyond repair, and finds that the non-original windows are eligible for replacement. As of August 30, 2019, the applicant stated his intent to replace the windows with a new fully wood product to match the existing in style, configuration, proportion, inset, profile, and dimensions as closely as possible. Staff finds the request appropriate based on the property-specific conditions.
- d. HISTORIC TAX CERTIFICATION: SCOPE The scope of work includes a comprehensive interior remodel, exterior repairs, stucco repair, and painting, in addition to the requested scope as part of this HDRC application.
- e. HISTORIC TAX CERTIFICATION: PROGRESS Staff conducted a windshield survey of the site on August 28, 2019, to examine the exterior conditions of the property. Staff finds that the property is in need of reinvestment and commends the applicant for undertaking the project.
- f. HISTORIC TAX CERTIFICATION: REQUIREMENTS The applicant has met all the requirements for Historic Tax Certification outlined in UDC Section 35-618 and has provided evidence to that effect to the Historic Preservation Officer.