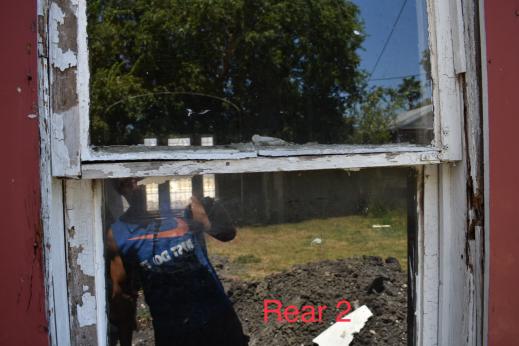

### **FINDINGS:**

- a. The primary structure located at 1323 Fulton Ave is a 1-story single family home constructed circa 1925 in the Spanish Eclectic style. The structure features a stucco façade, one over one wood windows, and a barrel tile roof. The structure is contributing to the Fulton Historic District.
- b. EXISTING WINDOWS: CONDITON The applicant provided several photographs of the existing windows taken from outside and inside the structure. Two windows are non-original vinyl; one window is a non-original aluminum bay-style window; and three are non-original wood windows. The remaining appear to be original wood windows. Based on the photographic evidence provided, staff finds that the original wood windows have been subject to severe deterioration. Most feature slipping joints, extensive dry rot in both the stiles and rails, and some feature missing or completely separated lower rails. Based on the evidence provided, staff finds the windows to be eligible for replacement.
- c. WINDOW REPLACEMENT According to the Guidelines for Exterior Maintenance and Alterations 6.A.iii., and 6.B.iv., in kind replacement of windows is only appropriate when the original windows are beyond repair. Based on finding b, staff finds the original windows to be deteriorated beyond repair, and finds that the non-original windows are eligible for replacement. As of August 30, 2019, the applicant stated his intent to replace the windows with a new fully wood product to match the existing in style, configuration, proportion, inset, profile, and dimensions as closely as possible. Staff finds the request appropriate based on the property-specific conditions.
- d. HISTORIC TAX CERTIFICATION: SCOPE The scope of work includes a comprehensive interior remodel, exterior repairs, stucco repair, and painting, in addition to the requested scope as part of this HDRC application.
- e. HISTORIC TAX CERTIFICATION: PROGRESS Staff conducted a windshield survey of the site on August 28, 2019, to examine the exterior conditions of the property. Staff finds that the property is in need of reinvestment and commends the applicant for undertaking the project.
- f. HISTORIC TAX CERTIFICATION: REQUIREMENTS The applicant has met all the requirements for Historic Tax Certification outlined in UDC Section 35-618 and has provided evidence to that effect to the Historic Preservation Officer.