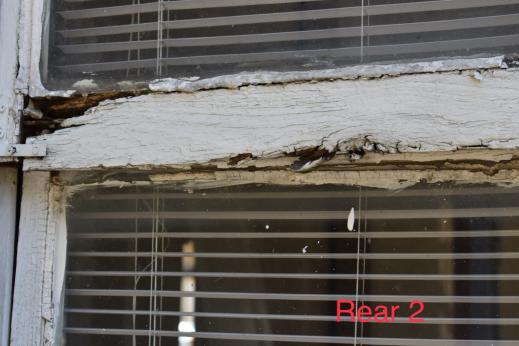

### **FINDINGS:**

- a. The primary structure located at 1323 Fulton Ave is a 1-story single family home constructed circa 1925 in the Spanish Eclectic style. The structure features a stucco façade, one over one wood windows, and a barrel tile roof. The structure is contributing to the Fulton Historic District.
- b. EXISTING WINDOWS: CONDITON The applicant provided several photographs of the existing windows taken from outside and inside the structure. Two windows are non-original vinyl; one window is a non-original aluminum bay-style window; and three are non-original wood windows. The remaining appear to be original wood windows. Based on the photographic evidence provided, staff finds that the original wood windows have been subject to severe deterioration. Most feature slipping joints, extensive dry rot in both the stiles and rails, and some feature missing or completely separated lower rails. Based on the evidence provided, staff finds the windows to be eligible for replacement.
- c. WINDOW REPLACEMENT According to the Guidelines for Exterior Maintenance and Alterations 6.A.iii., and 6.B.iv., in kind replacement of windows is only appropriate when the original windows are beyond repair. Based on finding b, staff finds the original windows to be deteriorated beyond repair, and finds that the non-original windows are eligible for replacement. As of August 30, 2019, the applicant stated his intent to replace the windows with a new fully wood product to match the existing in style, configuration, proportion, inset, profile, and dimensions as closely as possible. Staff finds the request appropriate based on the property-specific conditions.
- d. HISTORIC TAX CERTIFICATION: SCOPE The scope of work includes a comprehensive interior remodel, exterior repairs, stucco repair, and painting, in addition to the requested scope as part of this HDRC application.
- e. HISTORIC TAX CERTIFICATION: PROGRESS Staff conducted a windshield survey of the site on August 28, 2019, to examine the exterior conditions of the property. Staff finds that the property is in need of reinvestment and commends the applicant for undertaking the project.
- f. HISTORIC TAX CERTIFICATION: REQUIREMENTS The applicant has met all the requirements for Historic Tax Certification outlined in UDC Section 35-618 and has provided evidence to that effect to the Historic Preservation Officer.