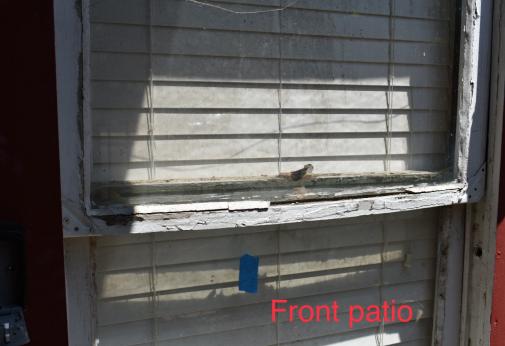

### **FINDINGS:**

- a. The primary structure located at 1323 Fulton Ave is a 1-story single family home constructed circa 1925 in the Spanish Eclectic style. The structure features a stucco façade, one over one wood windows, and a barrel tile roof. The structure is contributing to the Fulton Historic District.
- b. EXISTING WINDOWS: CONDITON The applicant provided several photographs of the existing windows taken from outside and inside the structure. Two windows are non-original vinyl; one window is a non-original aluminum bay-style window; and three are non-original wood windows. The remaining appear to be original wood windows. Based on the photographic evidence provided, staff finds that the original wood windows have been subject to severe deterioration. Most feature slipping joints, extensive dry rot in both the stiles and rails, and some feature missing or completely separated lower rails. Based on the evidence provided, staff finds the windows to be eligible for replacement.
- c. WINDOW REPLACEMENT According to the Guidelines for Exterior Maintenance and Alterations 6.A.iii., and 6.B.iv., in kind replacement of windows is only appropriate when the original windows are beyond repair. Based on finding b, staff finds the original windows to be deteriorated beyond repair, and finds that the non-original windows are eligible for replacement. As of August 30, 2019, the applicant stated his intent to replace the windows with a new fully wood product to match the existing in style, configuration, proportion, inset, profile, and dimensions as closely as possible. Staff finds the request appropriate based on the property-specific conditions.
- d. HISTORIC TAX CERTIFICATION: SCOPE The scope of work includes a comprehensive interior remodel, exterior repairs, stucco repair, and painting, in addition to the requested scope as part of this HDRC application.
- e. HISTORIC TAX CERTIFICATION: PROGRESS Staff conducted a windshield survey of the site on August 28, 2019, to examine the exterior conditions of the property. Staff finds that the property is in need of reinvestment and commends the applicant for undertaking the project.
- f. HISTORIC TAX CERTIFICATION: REQUIREMENTS The applicant has met all the requirements for Historic Tax Certification outlined in UDC Section 35-618 and has provided evidence to that effect to the Historic Preservation Officer.