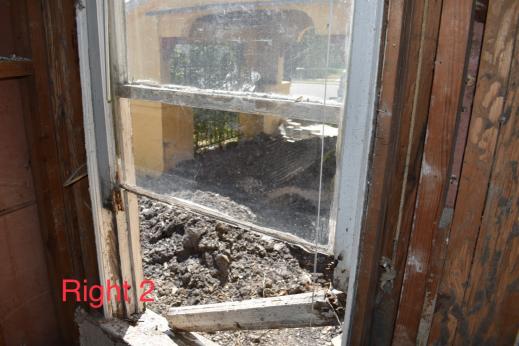

### **FINDINGS:**

- a. The primary structure located at 1323 Fulton Ave is a 1-story single family home constructed circa 1925 in the Spanish Eclectic style. The structure features a stucco façade, one over one wood windows, and a barrel tile roof. The structure is contributing to the Fulton Historic District.
- b. EXISTING WINDOWS: CONDITON The applicant provided several photographs of the existing windows taken from outside and inside the structure. Two windows are non-original vinyl; one window is a non-original aluminum bay-style window; and three are non-original wood windows. The remaining appear to be original wood windows. Based on the photographic evidence provided, staff finds that the original wood windows have been subject to severe deterioration. Most feature slipping joints, extensive dry rot in both the stiles and rails, and some feature missing or completely separated lower rails. Based on the evidence provided, staff finds the windows to be eligible for replacement.
- c. WINDOW REPLACEMENT According to the Guidelines for Exterior Maintenance and Alterations 6.A.iii., and 6.B.iv., in kind replacement of windows is only appropriate when the original windows are beyond repair. Based on finding b, staff finds the original windows to be deteriorated beyond repair, and finds that the non-original windows are eligible for replacement. As of August 30, 2019, the applicant stated his intent to replace the windows with a new fully wood product to match the existing in style, configuration, proportion, inset, profile, and dimensions as closely as possible. Staff finds the request appropriate based on the property-specific conditions.
- d. HISTORIC TAX CERTIFICATION: SCOPE The scope of work includes a comprehensive interior remodel, exterior repairs, stucco repair, and painting, in addition to the requested scope as part of this HDRC application.
- e. HISTORIC TAX CERTIFICATION: PROGRESS Staff conducted a windshield survey of the site on August 28, 2019, to examine the exterior conditions of the property. Staff finds that the property is in need of reinvestment and commends the applicant for undertaking the project.
- f. HISTORIC TAX CERTIFICATION: REQUIREMENTS The applicant has met all the requirements for Historic Tax Certification outlined in UDC Section 35-618 and has provided evidence to that effect to the Historic Preservation Officer.