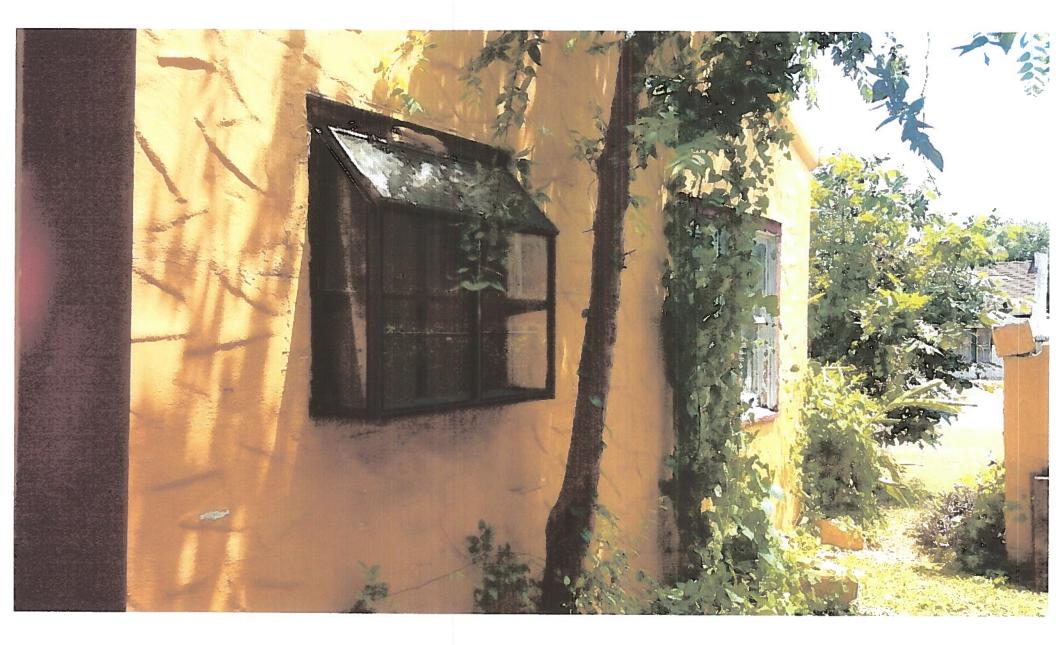

### **FINDINGS:**

- a. The primary structure located at 1323 Fulton Ave is a 1-story single family home constructed circa 1925 in the Spanish Eclectic style. The structure features a stucco façade, one over one wood windows, and a barrel tile roof. The structure is contributing to the Fulton Historic District.
- b. EXISTING WINDOWS: CONDITON The applicant provided several photographs of the existing windows taken from outside and inside the structure. Two windows are non-original vinyl; one window is a non-original aluminum bay-style window; and three are non-original wood windows. The remaining appear to be original wood windows. Based on the photographic evidence provided, staff finds that the original wood windows have been subject to severe deterioration. Most feature slipping joints, extensive dry rot in both the stiles and rails, and some feature missing or completely separated lower rails. Based on the evidence provided, staff finds the windows to be eligible for replacement.
- c. WINDOW REPLACEMENT According to the Guidelines for Exterior Maintenance and Alterations 6.A.iii., and 6.B.iv., in kind replacement of windows is only appropriate when the original windows are beyond repair. Based on finding b, staff finds the original windows to be deteriorated beyond repair, and finds that the non-original windows are eligible for replacement. As of August 30, 2019, the applicant stated his intent to replace the windows with a new fully wood product to match the existing in style, configuration, proportion, inset, profile, and dimensions as closely as possible. Staff finds the request appropriate based on the property-specific conditions.
- d. HISTORIC TAX CERTIFICATION: SCOPE The scope of work includes a comprehensive interior remodel, exterior repairs, stucco repair, and painting, in addition to the requested scope as part of this HDRC application.
- e. HISTORIC TAX CERTIFICATION: PROGRESS Staff conducted a windshield survey of the site on August 28, 2019, to examine the exterior conditions of the property. Staff finds that the property is in need of reinvestment and commends the applicant for undertaking the project.
- f. HISTORIC TAX CERTIFICATION: REQUIREMENTS The applicant has met all the requirements for Historic Tax Certification outlined in UDC Section 35-618 and has provided evidence to that effect to the Historic Preservation Officer.