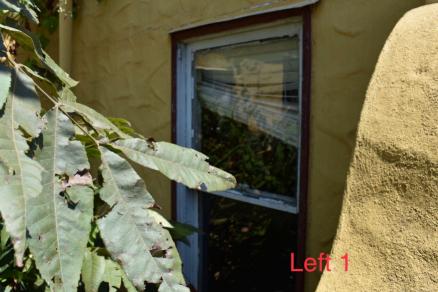

### **FINDINGS:**

- a. The primary structure located at 1323 Fulton Ave is a 1-story single family home constructed circa 1925 in the Spanish Eclectic style. The structure features a stucco façade, one over one wood windows, and a barrel tile roof. The structure is contributing to the Fulton Historic District.
- b. EXISTING WINDOWS: CONDITON The applicant provided several photographs of the existing windows taken from outside and inside the structure. Two windows are non-original vinyl; one window is a non-original aluminum bay-style window; and three are non-original wood windows. The remaining appear to be original wood windows. Based on the photographic evidence provided, staff finds that the original wood windows have been subject to severe deterioration. Most feature slipping joints, extensive dry rot in both the stiles and rails, and some feature missing or completely separated lower rails. Based on the evidence provided, staff finds the windows to be eligible for replacement.
- c. WINDOW REPLACEMENT According to the Guidelines for Exterior Maintenance and Alterations 6.A.iii., and 6.B.iv., in kind replacement of windows is only appropriate when the original windows are beyond repair. Based on finding b, staff finds the original windows to be deteriorated beyond repair, and finds that the non-original windows are eligible for replacement. As of August 30, 2019, the applicant stated his intent to replace the windows with a new fully wood product to match the existing in style, configuration, proportion, inset, profile, and dimensions as closely as possible. Staff finds the request appropriate based on the property-specific conditions.
- d. HISTORIC TAX CERTIFICATION: SCOPE The scope of work includes a comprehensive interior remodel, exterior repairs, stucco repair, and painting, in addition to the requested scope as part of this HDRC application.
- e. HISTORIC TAX CERTIFICATION: PROGRESS Staff conducted a windshield survey of the site on August 28, 2019, to examine the exterior conditions of the property. Staff finds that the property is in need of reinvestment and commends the applicant for undertaking the project.
- f. HISTORIC TAX CERTIFICATION: REQUIREMENTS The applicant has met all the requirements for Historic Tax Certification outlined in UDC Section 35-618 and has provided evidence to that effect to the Historic Preservation Officer.