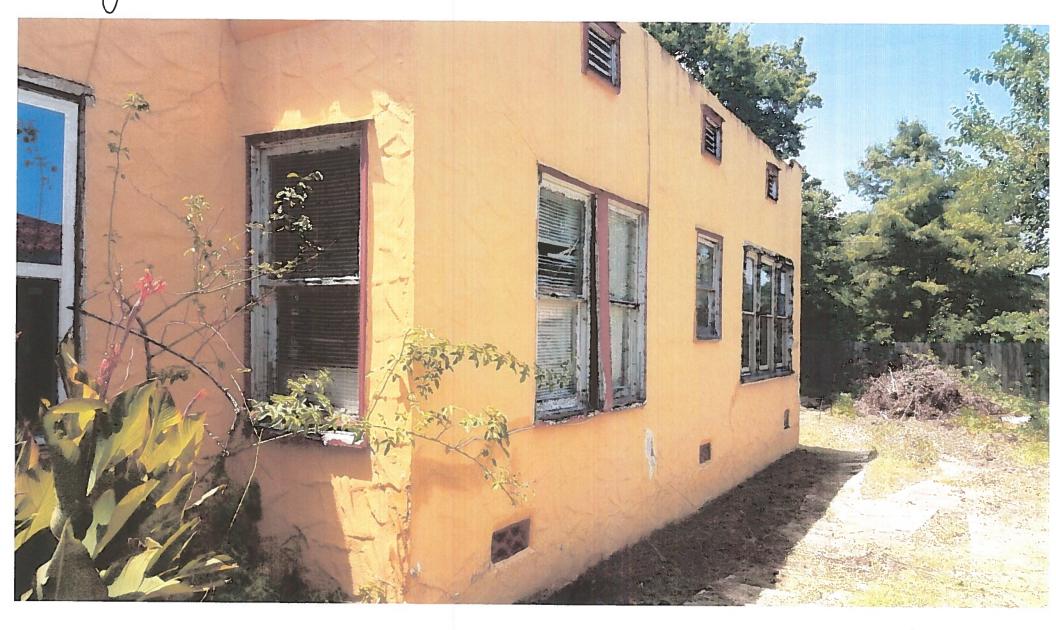

### **FINDINGS:**

- a. The primary structure located at 1323 Fulton Ave is a 1-story single family home constructed circa 1925 in the Spanish Eclectic style. The structure features a stucco façade, one over one wood windows, and a barrel tile roof. The structure is contributing to the Fulton Historic District.
- b. EXISTING WINDOWS: CONDITON The applicant provided several photographs of the existing windows taken from outside and inside the structure. Two windows are non-original vinyl; one window is a non-original aluminum bay-style window; and three are non-original wood windows. The remaining appear to be original wood windows. Based on the photographic evidence provided, staff finds that the original wood windows have been subject to severe deterioration. Most feature slipping joints, extensive dry rot in both the stiles and rails, and some feature missing or completely separated lower rails. Based on the evidence provided, staff finds the windows to be eligible for replacement.
- c. WINDOW REPLACEMENT According to the Guidelines for Exterior Maintenance and Alterations 6.A.iii., and 6.B.iv., in kind replacement of windows is only appropriate when the original windows are beyond repair. Based on finding b, staff finds the original windows to be deteriorated beyond repair, and finds that the non-original windows are eligible for replacement. As of August 30, 2019, the applicant stated his intent to replace the windows with a new fully wood product to match the existing in style, configuration, proportion, inset, profile, and dimensions as closely as possible. Staff finds the request appropriate based on the property-specific conditions.
- d. HISTORIC TAX CERTIFICATION: SCOPE The scope of work includes a comprehensive interior remodel, exterior repairs, stucco repair, and painting, in addition to the requested scope as part of this HDRC application.
- e. HISTORIC TAX CERTIFICATION: PROGRESS Staff conducted a windshield survey of the site on August 28, 2019, to examine the exterior conditions of the property. Staff finds that the property is in need of reinvestment and commends the applicant for undertaking the project.
- f. HISTORIC TAX CERTIFICATION: REQUIREMENTS The applicant has met all the requirements for Historic Tax Certification outlined in UDC Section 35-618 and has provided evidence to that effect to the Historic Preservation Officer.