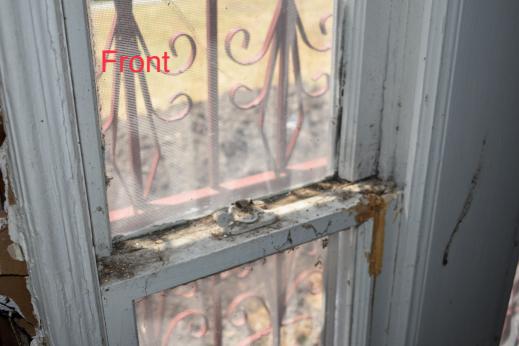

### **FINDINGS:**

- a. The primary structure located at 1323 Fulton Ave is a 1-story single family home constructed circa 1925 in the Spanish Eclectic style. The structure features a stucco façade, one over one wood windows, and a barrel tile roof. The structure is contributing to the Fulton Historic District.
- b. EXISTING WINDOWS: CONDITON The applicant provided several photographs of the existing windows taken from outside and inside the structure. Two windows are non-original vinyl; one window is a non-original aluminum bay-style window; and three are non-original wood windows. The remaining appear to be original wood windows. Based on the photographic evidence provided, staff finds that the original wood windows have been subject to severe deterioration. Most feature slipping joints, extensive dry rot in both the stiles and rails, and some feature missing or completely separated lower rails. Based on the evidence provided, staff finds the windows to be eligible for replacement.
- c. WINDOW REPLACEMENT According to the Guidelines for Exterior Maintenance and Alterations 6.A.iii., and 6.B.iv., in kind replacement of windows is only appropriate when the original windows are beyond repair. Based on finding b, staff finds the original windows to be deteriorated beyond repair, and finds that the non-original windows are eligible for replacement. As of August 30, 2019, the applicant stated his intent to replace the windows with a new fully wood product to match the existing in style, configuration, proportion, inset, profile, and dimensions as closely as possible. Staff finds the request appropriate based on the property-specific conditions.
- d. HISTORIC TAX CERTIFICATION: SCOPE The scope of work includes a comprehensive interior remodel, exterior repairs, stucco repair, and painting, in addition to the requested scope as part of this HDRC application.
- e. HISTORIC TAX CERTIFICATION: PROGRESS Staff conducted a windshield survey of the site on August 28, 2019, to examine the exterior conditions of the property. Staff finds that the property is in need of reinvestment and commends the applicant for undertaking the project.
- f. HISTORIC TAX CERTIFICATION: REQUIREMENTS The applicant has met all the requirements for Historic Tax Certification outlined in UDC Section 35-618 and has provided evidence to that effect to the Historic Preservation Officer.