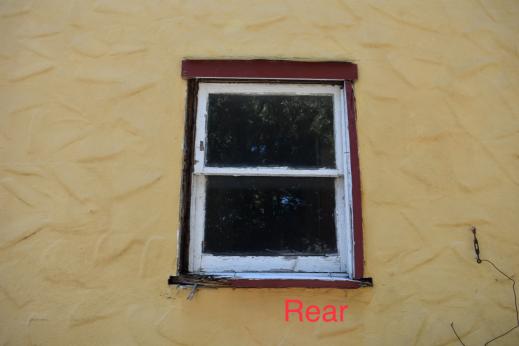

### **FINDINGS:**

- a. The primary structure located at 1323 Fulton Ave is a 1-story single family home constructed circa 1925 in the Spanish Eclectic style. The structure features a stucco façade, one over one wood windows, and a barrel tile roof. The structure is contributing to the Fulton Historic District.
- b. EXISTING WINDOWS: CONDITON The applicant provided several photographs of the existing windows taken from outside and inside the structure. Two windows are non-original vinyl; one window is a non-original aluminum bay-style window; and three are non-original wood windows. The remaining appear to be original wood windows. Based on the photographic evidence provided, staff finds that the original wood windows have been subject to severe deterioration. Most feature slipping joints, extensive dry rot in both the stiles and rails, and some feature missing or completely separated lower rails. Based on the evidence provided, staff finds the windows to be eligible for replacement.
- c. WINDOW REPLACEMENT According to the Guidelines for Exterior Maintenance and Alterations 6.A.iii., and 6.B.iv., in kind replacement of windows is only appropriate when the original windows are beyond repair. Based on finding b, staff finds the original windows to be deteriorated beyond repair, and finds that the non-original windows are eligible for replacement. As of August 30, 2019, the applicant stated his intent to replace the windows with a new fully wood product to match the existing in style, configuration, proportion, inset, profile, and dimensions as closely as possible. Staff finds the request appropriate based on the property-specific conditions.
- d. HISTORIC TAX CERTIFICATION: SCOPE The scope of work includes a comprehensive interior remodel, exterior repairs, stucco repair, and painting, in addition to the requested scope as part of this HDRC application.
- e. HISTORIC TAX CERTIFICATION: PROGRESS Staff conducted a windshield survey of the site on August 28, 2019, to examine the exterior conditions of the property. Staff finds that the property is in need of reinvestment and commends the applicant for undertaking the project.
- f. HISTORIC TAX CERTIFICATION: REQUIREMENTS The applicant has met all the requirements for Historic Tax Certification outlined in UDC Section 35-618 and has provided evidence to that effect to the Historic Preservation Officer.