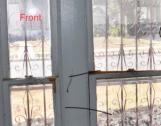

### **FINDINGS:**

- a. The primary structure located at 1323 Fulton Ave is a 1-story single family home constructed circa 1925 in the Spanish Eclectic style. The structure features a stucco façade, one over one wood windows, and a barrel tile roof. The structure is contributing to the Fulton Historic District.
- b. EXISTING WINDOWS: CONDITON The applicant provided several photographs of the existing windows taken from outside and inside the structure. Two windows are non-original vinyl; one window is a non-original aluminum bay-style window; and three are non-original wood windows. The remaining appear to be original wood windows. Based on the photographic evidence provided, staff finds that the original wood windows have been subject to severe deterioration. Most feature slipping joints, extensive dry rot in both the stiles and rails, and some feature missing or completely separated lower rails. Based on the evidence provided, staff finds the windows to be eligible for replacement.
- c. WINDOW REPLACEMENT According to the Guidelines for Exterior Maintenance and Alterations 6.A.iii., and 6.B.iv., in kind replacement of windows is only appropriate when the original windows are beyond repair. Based on finding b, staff finds the original windows to be deteriorated beyond repair, and finds that the non-original windows are eligible for replacement. As of August 30, 2019, the applicant stated his intent to replace the windows with a new fully wood product to match the existing in style, configuration, proportion, inset, profile, and dimensions as closely as possible. Staff finds the request appropriate based on the property-specific conditions.
- d. HISTORIC TAX CERTIFICATION: SCOPE The scope of work includes a comprehensive interior remodel, exterior repairs, stucco repair, and painting, in addition to the requested scope as part of this HDRC application.
- e. HISTORIC TAX CERTIFICATION: PROGRESS Staff conducted a windshield survey of the site on August 28, 2019, to examine the exterior conditions of the property. Staff finds that the property is in need of reinvestment and commends the applicant for undertaking the project.
- f. HISTORIC TAX CERTIFICATION: REQUIREMENTS The applicant has met all the requirements for Historic Tax Certification outlined in UDC Section 35-618 and has provided evidence to that effect to the Historic Preservation Officer.