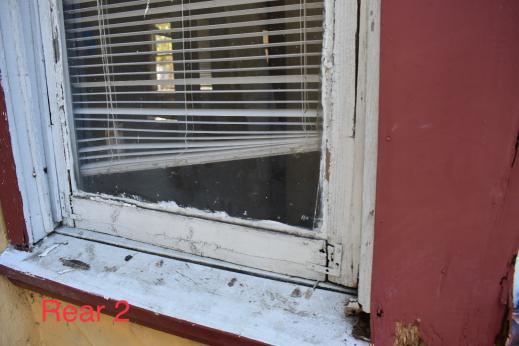

### **FINDINGS:**

- a. The primary structure located at 1323 Fulton Ave is a 1-story single family home constructed circa 1925 in the Spanish Eclectic style. The structure features a stucco façade, one over one wood windows, and a barrel tile roof. The structure is contributing to the Fulton Historic District.
- b. EXISTING WINDOWS: CONDITON The applicant provided several photographs of the existing windows taken from outside and inside the structure. Two windows are non-original vinyl; one window is a non-original aluminum bay-style window; and three are non-original wood windows. The remaining appear to be original wood windows. Based on the photographic evidence provided, staff finds that the original wood windows have been subject to severe deterioration. Most feature slipping joints, extensive dry rot in both the stiles and rails, and some feature missing or completely separated lower rails. Based on the evidence provided, staff finds the windows to be eligible for replacement.
- c. WINDOW REPLACEMENT According to the Guidelines for Exterior Maintenance and Alterations 6.A.iii., and 6.B.iv., in kind replacement of windows is only appropriate when the original windows are beyond repair. Based on finding b, staff finds the original windows to be deteriorated beyond repair, and finds that the non-original windows are eligible for replacement. As of August 30, 2019, the applicant stated his intent to replace the windows with a new fully wood product to match the existing in style, configuration, proportion, inset, profile, and dimensions as closely as possible. Staff finds the request appropriate based on the property-specific conditions.
- d. HISTORIC TAX CERTIFICATION: SCOPE The scope of work includes a comprehensive interior remodel, exterior repairs, stucco repair, and painting, in addition to the requested scope as part of this HDRC application.
- e. HISTORIC TAX CERTIFICATION: PROGRESS Staff conducted a windshield survey of the site on August 28, 2019, to examine the exterior conditions of the property. Staff finds that the property is in need of reinvestment and commends the applicant for undertaking the project.
- f. HISTORIC TAX CERTIFICATION: REQUIREMENTS The applicant has met all the requirements for Historic Tax Certification outlined in UDC Section 35-618 and has provided evidence to that effect to the Historic Preservation Officer.