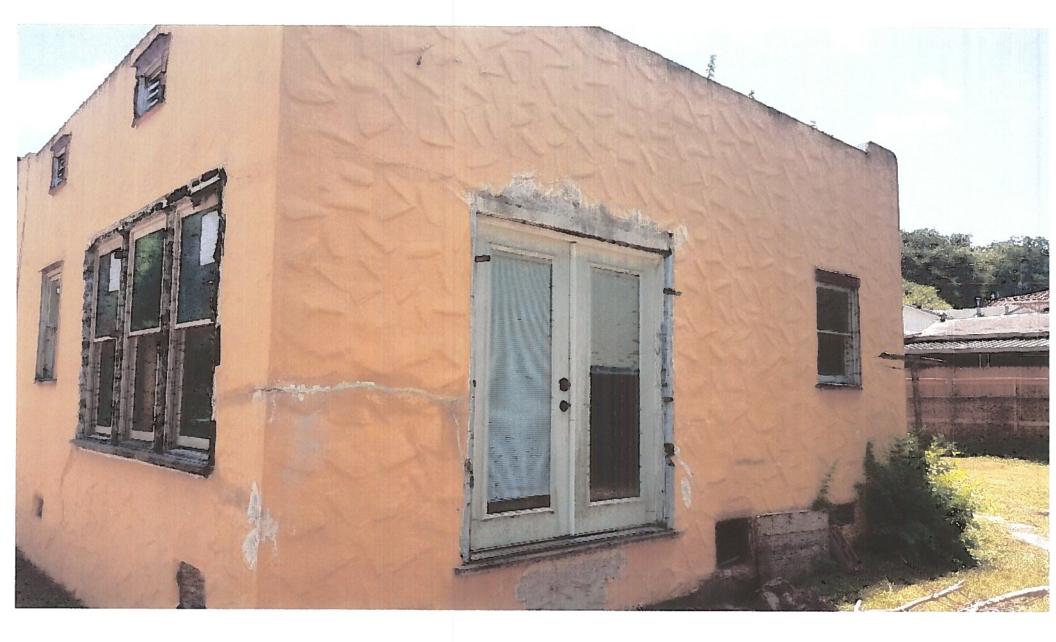

### **FINDINGS:**

- a. The primary structure located at 1323 Fulton Ave is a 1-story single family home constructed circa 1925 in the Spanish Eclectic style. The structure features a stucco façade, one over one wood windows, and a barrel tile roof. The structure is contributing to the Fulton Historic District.
- b. EXISTING WINDOWS: CONDITON The applicant provided several photographs of the existing windows taken from outside and inside the structure. Two windows are non-original vinyl; one window is a non-original aluminum bay-style window; and three are non-original wood windows. The remaining appear to be original wood windows. Based on the photographic evidence provided, staff finds that the original wood windows have been subject to severe deterioration. Most feature slipping joints, extensive dry rot in both the stiles and rails, and some feature missing or completely separated lower rails. Based on the evidence provided, staff finds the windows to be eligible for replacement.
- c. WINDOW REPLACEMENT According to the Guidelines for Exterior Maintenance and Alterations 6.A.iii., and 6.B.iv., in kind replacement of windows is only appropriate when the original windows are beyond repair. Based on finding b, staff finds the original windows to be deteriorated beyond repair, and finds that the non-original windows are eligible for replacement. As of August 30, 2019, the applicant stated his intent to replace the windows with a new fully wood product to match the existing in style, configuration, proportion, inset, profile, and dimensions as closely as possible. Staff finds the request appropriate based on the property-specific conditions.
- d. HISTORIC TAX CERTIFICATION: SCOPE The scope of work includes a comprehensive interior remodel, exterior repairs, stucco repair, and painting, in addition to the requested scope as part of this HDRC application.
- e. HISTORIC TAX CERTIFICATION: PROGRESS Staff conducted a windshield survey of the site on August 28, 2019, to examine the exterior conditions of the property. Staff finds that the property is in need of reinvestment and commends the applicant for undertaking the project.
- f. HISTORIC TAX CERTIFICATION: REQUIREMENTS The applicant has met all the requirements for Historic Tax Certification outlined in UDC Section 35-618 and has provided evidence to that effect to the Historic Preservation Officer.