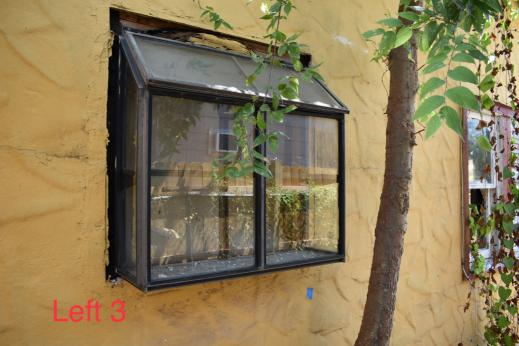

### **FINDINGS:**

- a. The primary structure located at 1323 Fulton Ave is a 1-story single family home constructed circa 1925 in the Spanish Eclectic style. The structure features a stucco façade, one over one wood windows, and a barrel tile roof. The structure is contributing to the Fulton Historic District.
- b. EXISTING WINDOWS: CONDITON The applicant provided several photographs of the existing windows taken from outside and inside the structure. Two windows are non-original vinyl; one window is a non-original aluminum bay-style window; and three are non-original wood windows. The remaining appear to be original wood windows. Based on the photographic evidence provided, staff finds that the original wood windows have been subject to severe deterioration. Most feature slipping joints, extensive dry rot in both the stiles and rails, and some feature missing or completely separated lower rails. Based on the evidence provided, staff finds the windows to be eligible for replacement.
- c. WINDOW REPLACEMENT According to the Guidelines for Exterior Maintenance and Alterations 6.A.iii., and 6.B.iv., in kind replacement of windows is only appropriate when the original windows are beyond repair. Based on finding b, staff finds the original windows to be deteriorated beyond repair, and finds that the non-original windows are eligible for replacement. As of August 30, 2019, the applicant stated his intent to replace the windows with a new fully wood product to match the existing in style, configuration, proportion, inset, profile, and dimensions as closely as possible. Staff finds the request appropriate based on the property-specific conditions.
- d. HISTORIC TAX CERTIFICATION: SCOPE The scope of work includes a comprehensive interior remodel, exterior repairs, stucco repair, and painting, in addition to the requested scope as part of this HDRC application.
- e. HISTORIC TAX CERTIFICATION: PROGRESS Staff conducted a windshield survey of the site on August 28, 2019, to examine the exterior conditions of the property. Staff finds that the property is in need of reinvestment and commends the applicant for undertaking the project.
- f. HISTORIC TAX CERTIFICATION: REQUIREMENTS The applicant has met all the requirements for Historic Tax Certification outlined in UDC Section 35-618 and has provided evidence to that effect to the Historic Preservation Officer.