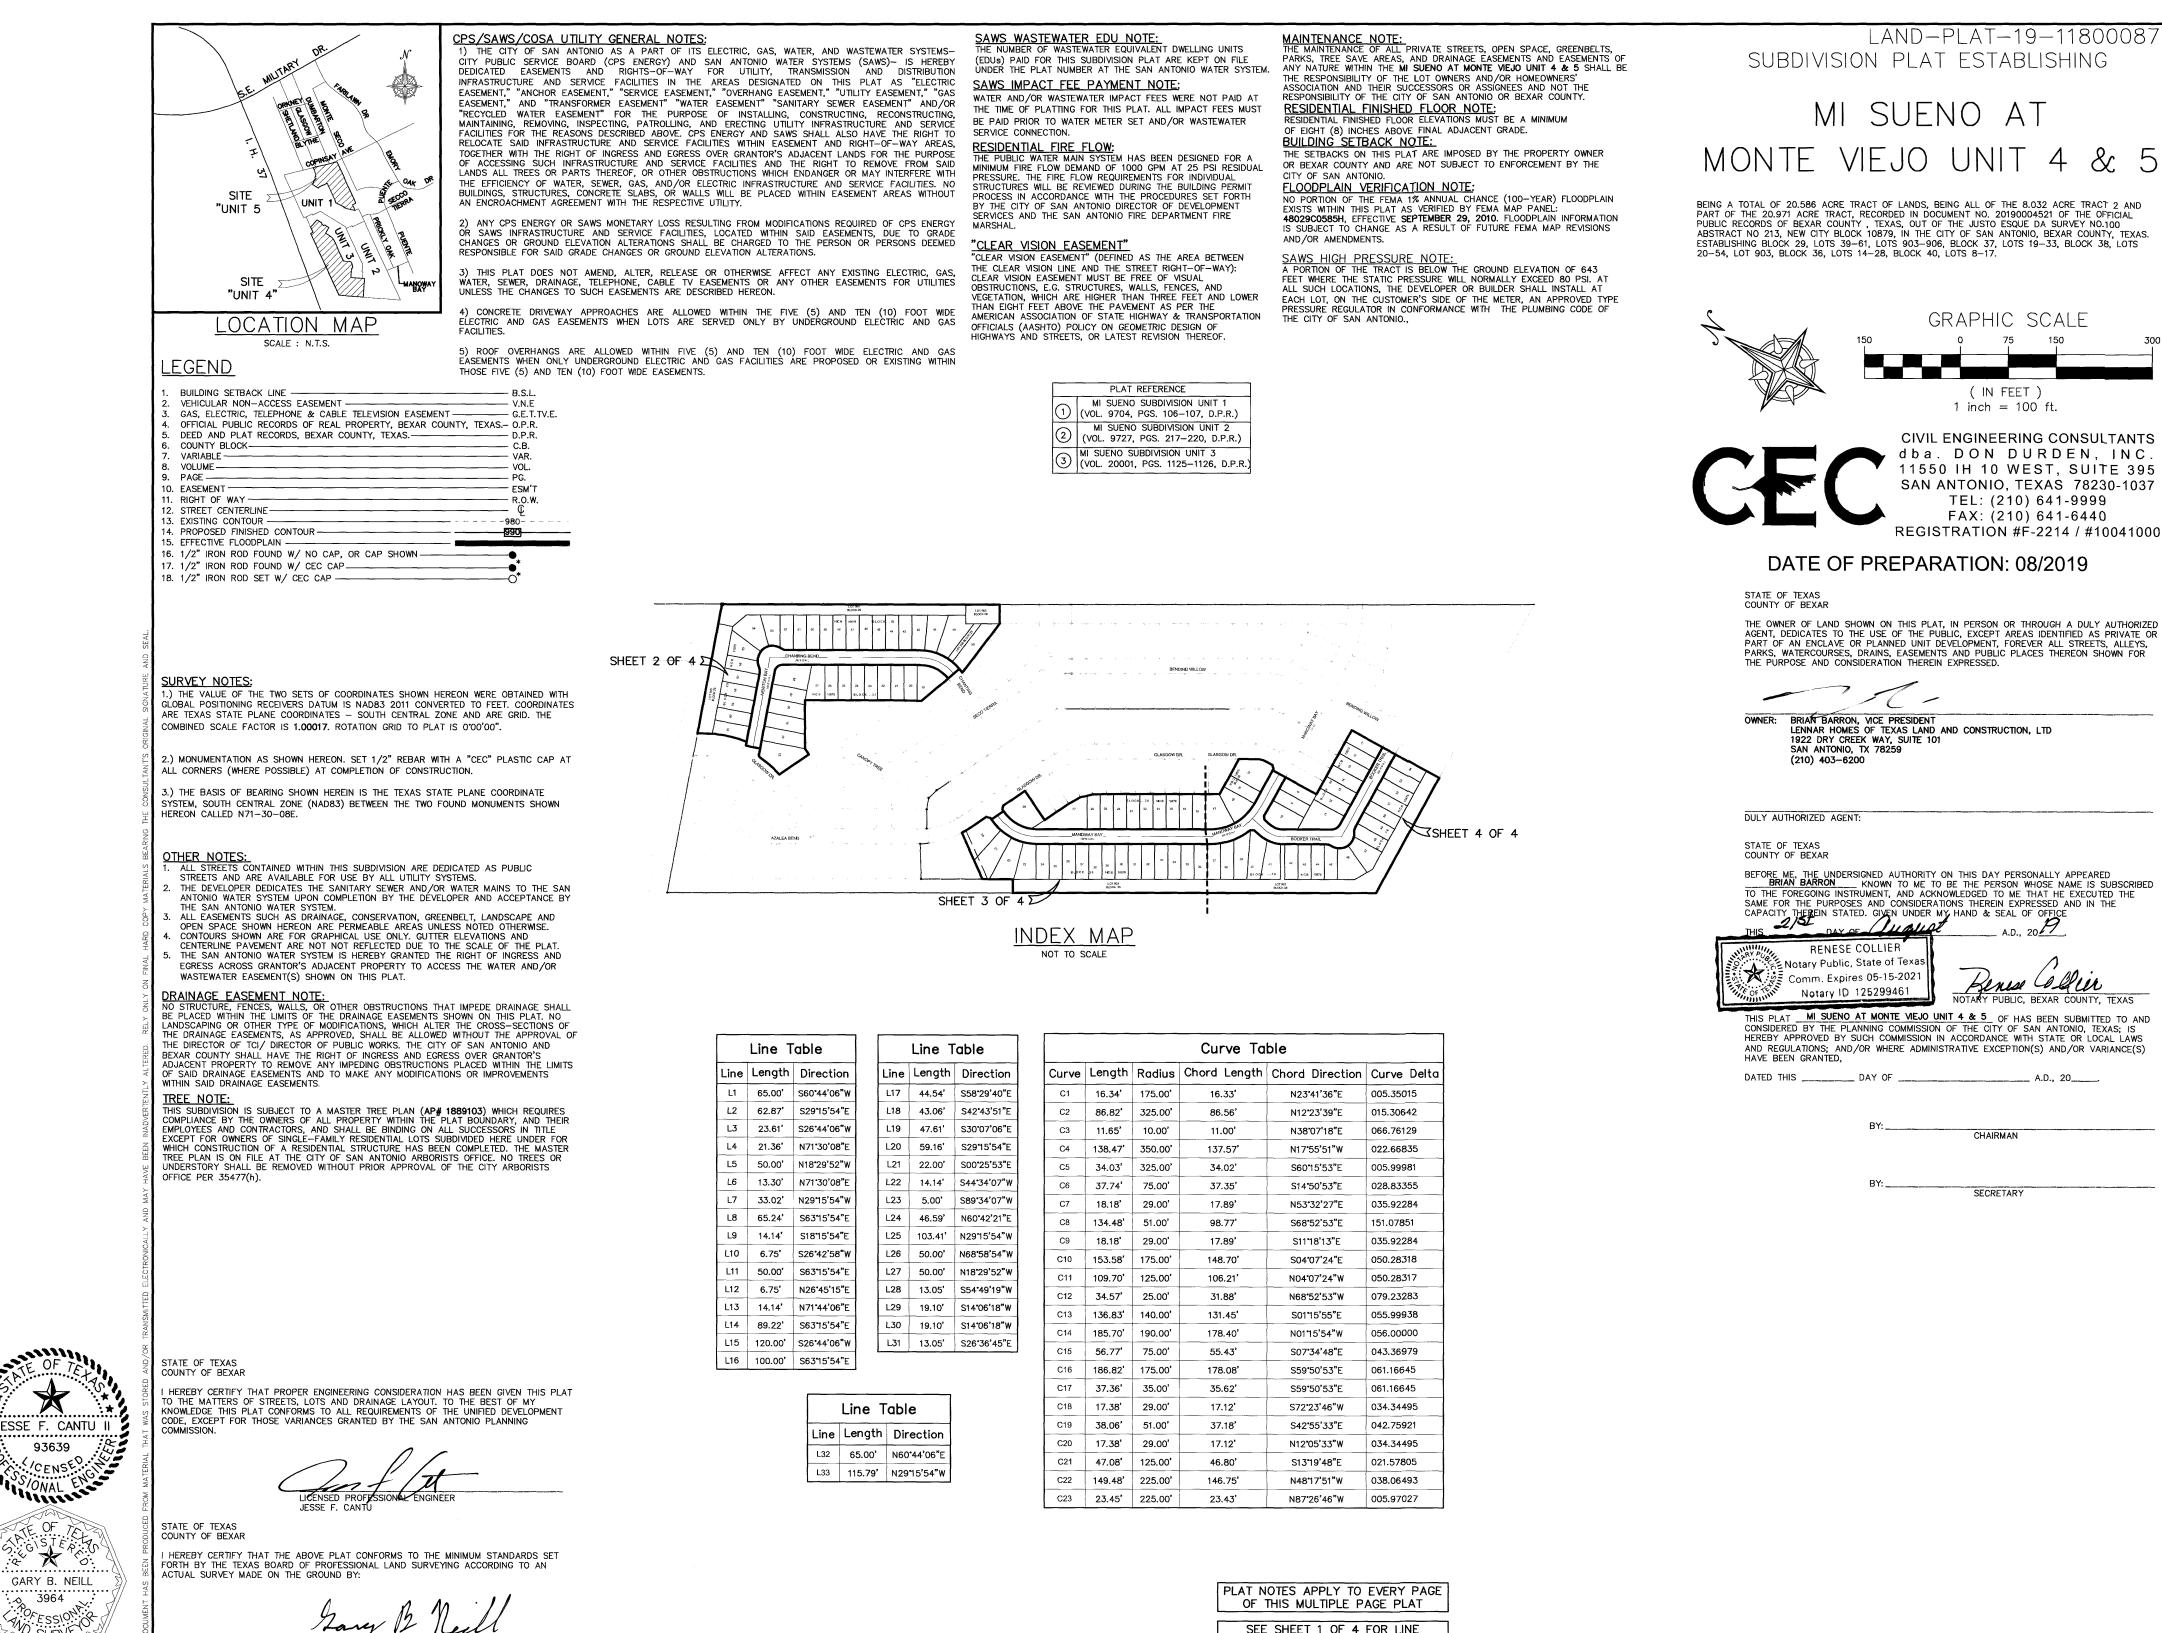

SIONAL ENG

REGISTERED PROFESSIONAL LAND SURVEYOR GARY B. NEILL

| J NOTE:                                                                                                                                                                   | LEGEND                                                                                                                                                                                                                                                                                                                                                                                                                                                                                                                                                                                                              | LAND-PLAT-19-11800087                                                                                                                                                                                                                                                                                                                                                                                                                                                                                                                    |
|---------------------------------------------------------------------------------------------------------------------------------------------------------------------------|---------------------------------------------------------------------------------------------------------------------------------------------------------------------------------------------------------------------------------------------------------------------------------------------------------------------------------------------------------------------------------------------------------------------------------------------------------------------------------------------------------------------------------------------------------------------------------------------------------------------|------------------------------------------------------------------------------------------------------------------------------------------------------------------------------------------------------------------------------------------------------------------------------------------------------------------------------------------------------------------------------------------------------------------------------------------------------------------------------------------------------------------------------------------|
| EQUIVALENT DWELLING UNITS<br>SION PLAT ARE KEPT ON FILE<br>THE SAN ANTONIO WATER SYSTEM.<br><b>JENT NOTE:</b>                                                             | 1. BUILDING SETBACK LINE       B.S.L.         2. VEHICULAR NON-ACCESS EASEMENT       V.N.E         3. GAS, ELECTRIC, TELEPHONE & CABLE TELEVISION EASEMENT       G.E.T.TV.E.                                                                                                                                                                                                                                                                                                                                                                                                                                        | SUBDIVISION PLAT ESTABLISHING                                                                                                                                                                                                                                                                                                                                                                                                                                                                                                            |
| MPACT FEES WERE NOT PAID AT<br>S PLAT. ALL IMPACT FEES MUST<br>R SET AND/OR WASTEWATER                                                                                    | OFFICIAL PUBLIC RECORDS OF REAL PROPERTY, BEXAR COUNTY, TEXAS. O.P.R.     DEED AND PLAT RECORDS, BEXAR COUNTY, TEXAS. D.P.R.     COUNTY BLOCK C.B.     VARIABLE VAR.     VAR.     VAR.     VALUME VAR.                                                                                                                                                                                                                                                                                                                                                                                                              | MI SUENO AT                                                                                                                                                                                                                                                                                                                                                                                                                                                                                                                              |
| M HAS BEEN DESIGNED FOR A<br>1000 GPM AT 25 PSI RESIDUAL<br>UIREMENTS FOR INDIVIDUAL<br>DURING THE BUILDING PERMIT<br>THE PROCEDURES SET FORTH<br>DIRECTOR OF DEVELOPMENT | 9. PAGE       PG.         10. EASEMENT       ESM'T         11. RIGHT OF WAY       R.O.W.         12. STREET CENTERLINE       Q         13. EXISTING CONTOUR       980                                                                                                                                                                                                                                                                                                                                                                                                                                               | MONTE VIEJO UNIT 4 & 5                                                                                                                                                                                                                                                                                                                                                                                                                                                                                                                   |
| IO FIRE DEPARTMENT FIRE<br><u>\T"</u><br>TINED AS THE AREA BETWEEN<br>IE STREET RIGHT-OF-WAY):<br>BE FREE OF VISUAL                                                       | 14. PROPOSED FINISHED CONTOUR                                                                                                                                                                                                                                                                                                                                                                                                                                                                                                                                                                                       | <ul> <li>BEING A TOTAL OF 20.586 ACRE TRACT OF LANDS, BEING ALL OF THE 8.032 ACRE TRACT 2 AND<br/>PART OF THE 20.971 ACRE TRACT, RECORDED IN DOCUMENT NO. 20190004521 OF THE OFFICIAL<br/>PUBLIC RECORDS OF BEXAR COUNTY, TEXAS, OUT OF THE JUSTO ESQUE DA SURVEY NO.100<br/>ABSTRACT NO 213, NEW CITY BLOCK 10879, IN THE CITY OF SAN ANTONIO, BEXAR COUNTY, TEXAS.<br/>ESTABLISHING BLOCK 29, LOTS 39–61, LOTS 903–906, BLOCK 37, LOTS 19–33, BLOCK 38, LOTS<br/>20–54, LOT 903, BLOCK 36, LOTS 14–28, BLOCK 40, LOTS 8–17.</li> </ul> |
| ES, WALLS, FENCES, AND<br>R THAN THREE FEET AND LOWER<br>AVEMENT AS PER THE<br>ITE HIGHWAY & TRANSPORTATION<br>GEOMETRIC DESIGN OF<br>ATEST REVISION THEREOF.             | <ol> <li>20. BEARING REFERENCE SOURCE IS THE SOUTH EAST ROW LINE OF COPINSAY AVE<br/>BETWEEN THE FOUND MONUMENTS SHOWN, AND CALLED N71'30'08'E AS DETERMINED<br/>BY GPS OBSERVATION BASED ON NAD83(2011) TEXAS STATE PLAN COORDINATE<br/>SYSTEM – SOUTH CENTRAL ZONE.</li> <li>21. THE VALUE OF THE TWO SETS OF COORDINATES SHOWN HEREON WERE OBTAINED<br/>WITH GLOBAL POSITIONING RECEIVERS DATUM IS NAD83 2011 CONVERTED TO FEET.<br/>COORDINATES ARE TEXAS STATE PLANE COORDINATES –SOUTH CENTRAL ZONE AND<br/>ARE GRID. THE COMBINED SCALE FACTOR IS 1.00017.<br/>ROTATION GRIS TO PLAT IS 0'00'00".</li> </ol> | GRAPHIC SCALE                                                                                                                                                                                                                                                                                                                                                                                                                                                                                                                            |
| PLAT REFERENCE<br>UENO SUBDIVISION UNIT 1<br>1704, PGS. 106–107, D.P.R.)<br>UENO SUBDIVISION UNIT 2                                                                       | (A) 20' B.S.L.                                                                                                                                                                                                                                                                                                                                                                                                                                                                                                                                                                                                      | (IN FEET)<br>1 inch = 100 ft.<br>CIVIL ENGINEERING CONSULTANTS                                                                                                                                                                                                                                                                                                                                                                                                                                                                           |
| 9727, PGS. 217–220, D.P.R.)<br>NO SUBDIVISION UNIT 3<br>20001, PGS. 1125–1126, D.P.R.)                                                                                    | B 10' GAS, ELECTRIC, CABLE TV,<br>TELEVISION EASEMENT                                                                                                                                                                                                                                                                                                                                                                                                                                                                                                                                                               | dba. DON DURDEN, INC.<br>11550 IH 10 WEST, SUITE 395<br>SAN ANTONIO, TEXAS 78230-1037<br>TEL: (210) 641-9999<br>FAX: (210) 641-6440<br>REGISTRATION #F-2214 / #10041000                                                                                                                                                                                                                                                                                                                                                                  |
|                                                                                                                                                                           |                                                                                                                                                                                                                                                                                                                                                                                                                                                                                                                                                                                                                     | DATE OF PREPARATION: 08/2019                                                                                                                                                                                                                                                                                                                                                                                                                                                                                                             |
|                                                                                                                                                                           |                                                                                                                                                                                                                                                                                                                                                                                                                                                                                                                                                                                                                     | STATE OF TEXAS<br>COUNTY OF BEXAR                                                                                                                                                                                                                                                                                                                                                                                                                                                                                                        |
| MONTE VIEJO SUBDIVISION<br>VOLUME 20001 PGS. 1125-1                                                                                                                       | UNIT 3 LI<br>126 D.P.R. O                                                                                                                                                                                                                                                                                                                                                                                                                                                                                                                                                                                           | THE OWNER OF LAND SHOWN ON THIS PLAT, IN PERSON OR THROUGH A DULY AUTHORIZED<br>AGENT, DEDICATES TO THE USE OF THE PUBLIC, EXCEPT AREAS IDENTIFIED AS PRIVATE OR<br>PART OF AN ENCLAVE OR PLANNED UNIT DEVELOPMENT, FOREVER ALL STREETS, ALLEYS,<br>PARKS, WATERCOURSES, DRAINS, EASEMENTS AND PUBLIC PLACES THEREON SHOWN FOR<br>THE PURPOSE AND CONSIDERATION THEREIN EXPRESSED.                                                                                                                                                       |
|                                                                                                                                                                           | $\begin{array}{c ccccccccccccccccccccccccccccccccccc$                                                                                                                                                                                                                                                                                                                                                                                                                                                                                                                                                               | OWNER: BRIAN BARRON, VICE PRESIDENT<br>LENNAR HOMES OF TEXAS LAND AND CONSTRUCTION, LTD<br>1922 DRY CREEK WAY, SUITE 101<br>SAN ANTONIO, TX 78259<br>(210) 403-6200                                                                                                                                                                                                                                                                                                                                                                      |