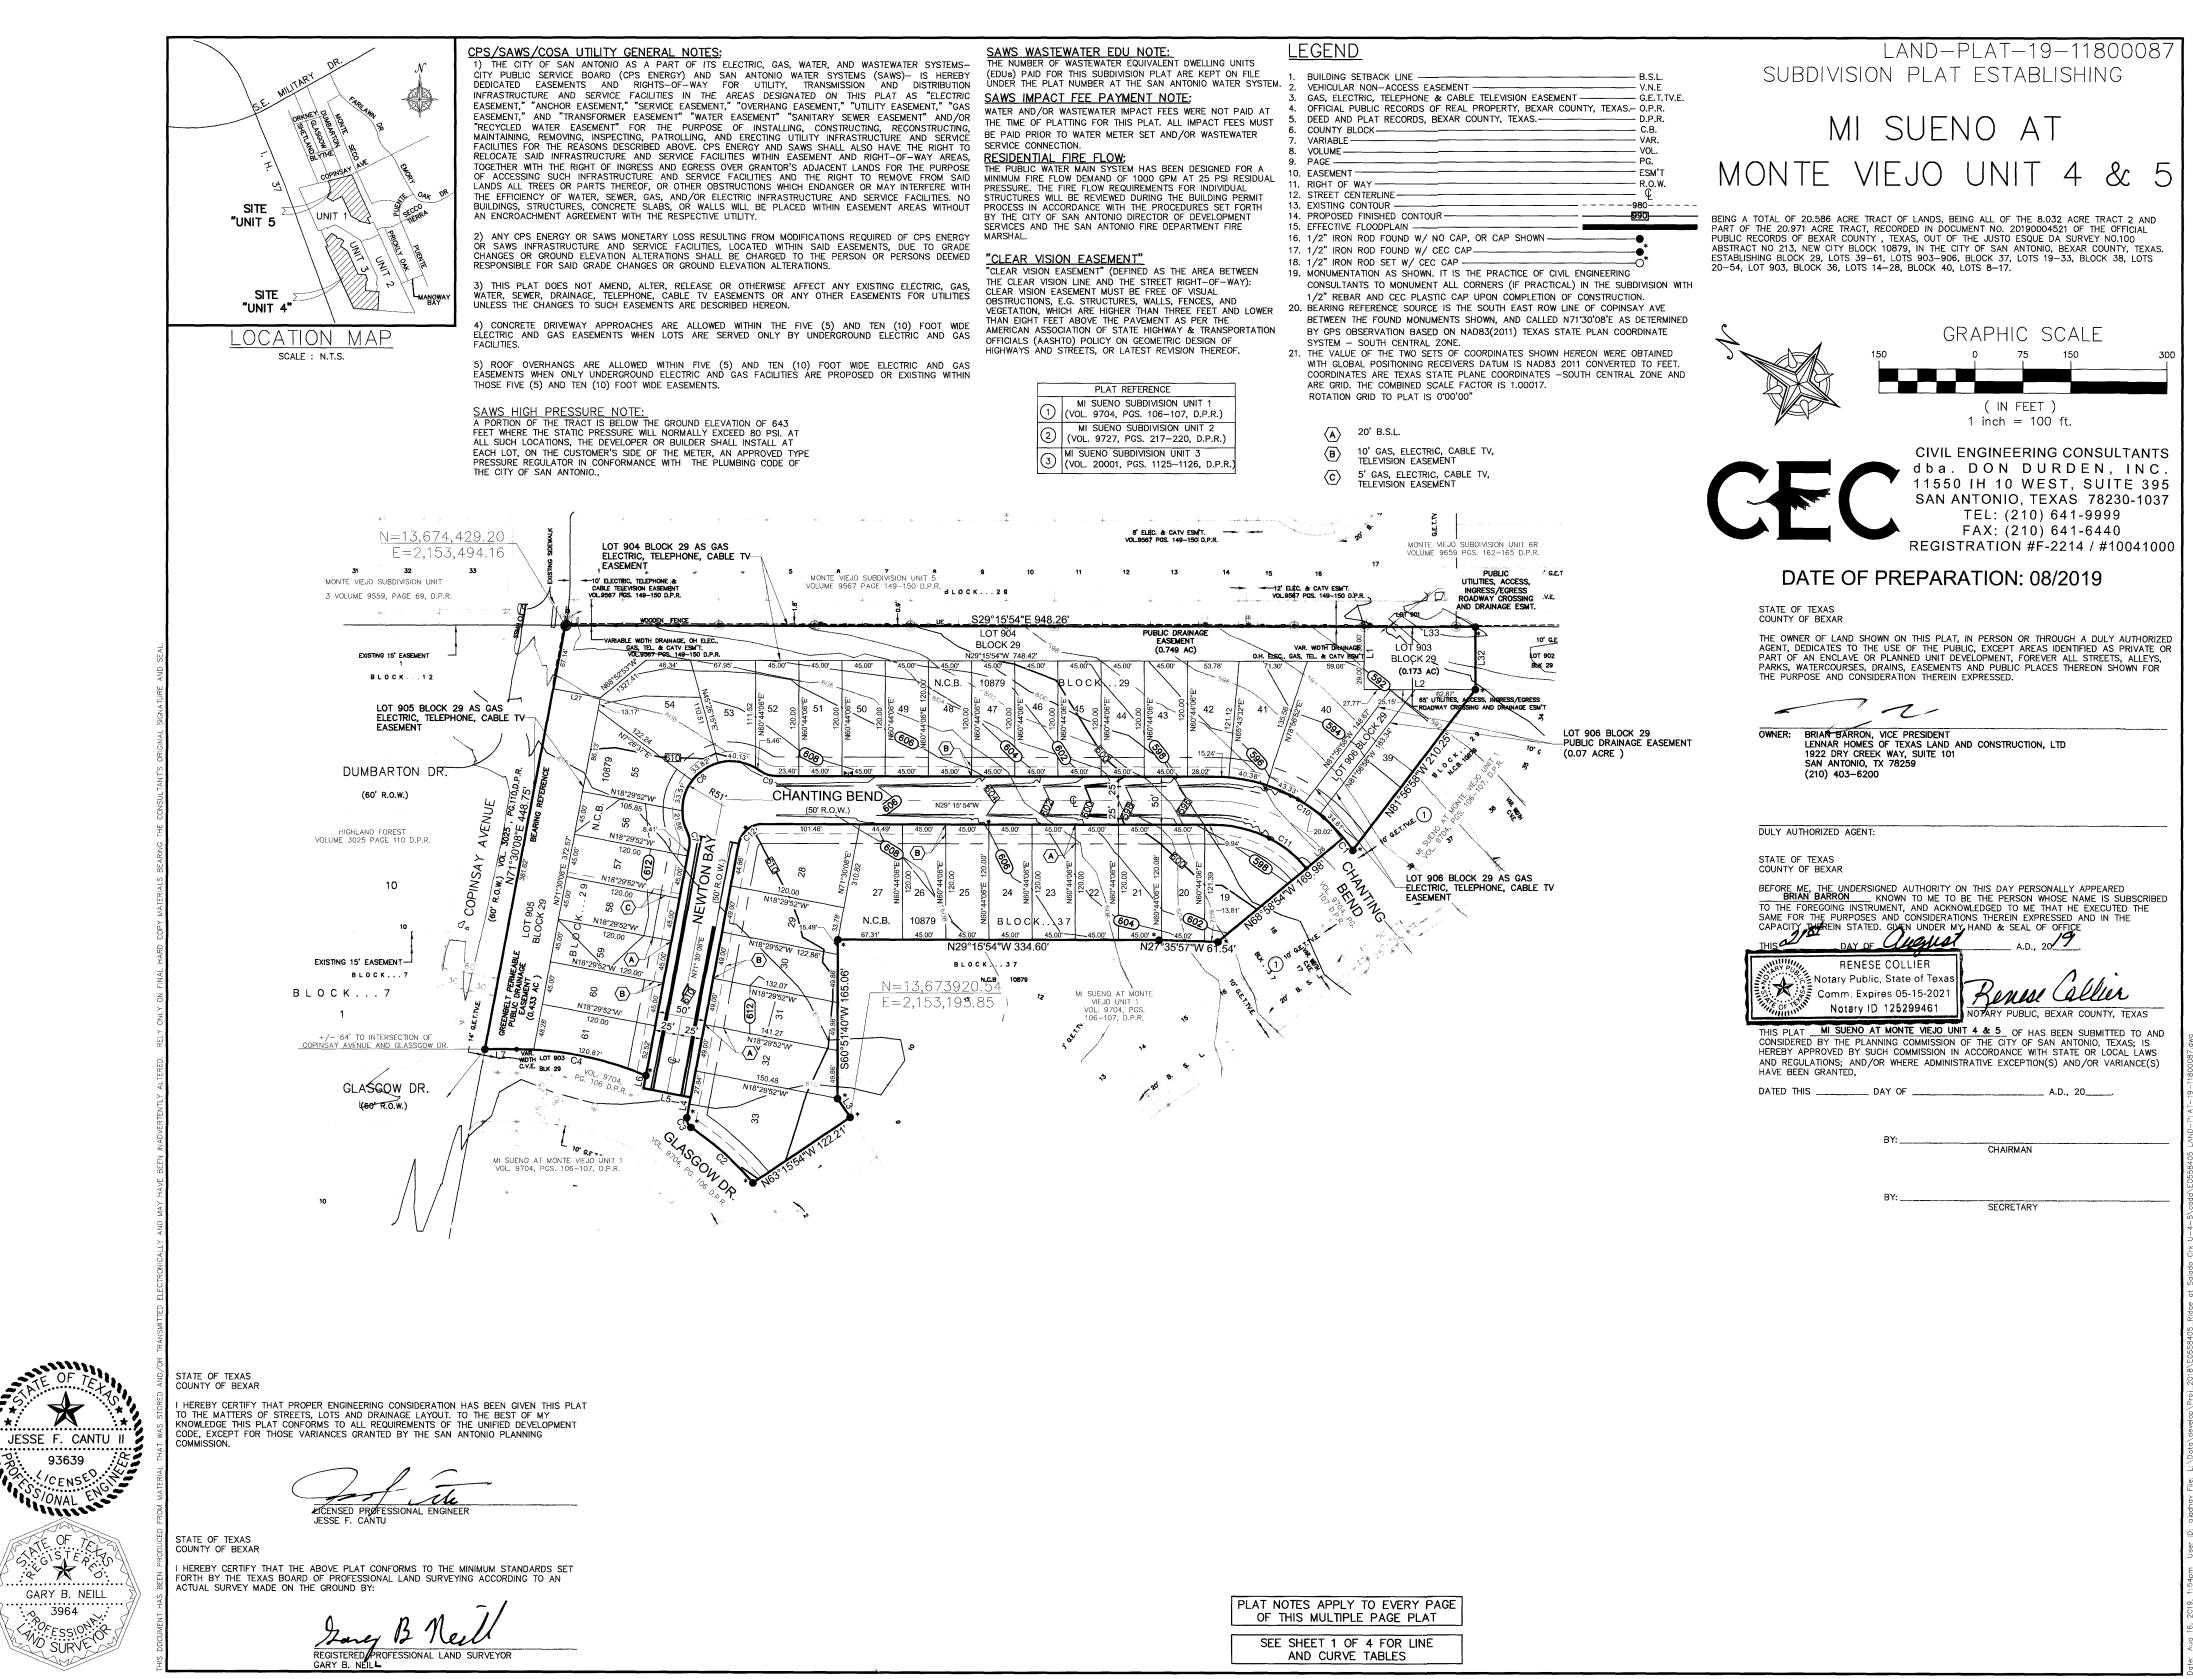

SIONAL ENG

REGISTERED PROFESSIONAL LAND SURVEYOR GARY B. NEILL

| J NOTE:                                                                                                                                                                   | LEGEND                                                                                                                                                                                                                                                                                                                                                                                                                                                                                                                                                                                                              | LAND-PLAT-19-11800087                                                                                                                                                                                                                                                                                                                                                                                                                                                                                                                    |
|---------------------------------------------------------------------------------------------------------------------------------------------------------------------------|---------------------------------------------------------------------------------------------------------------------------------------------------------------------------------------------------------------------------------------------------------------------------------------------------------------------------------------------------------------------------------------------------------------------------------------------------------------------------------------------------------------------------------------------------------------------------------------------------------------------|------------------------------------------------------------------------------------------------------------------------------------------------------------------------------------------------------------------------------------------------------------------------------------------------------------------------------------------------------------------------------------------------------------------------------------------------------------------------------------------------------------------------------------------|
| EQUIVALENT DWELLING UNITS<br>SION PLAT ARE KEPT ON FILE<br>THE SAN ANTONIO WATER SYSTEM.<br><b>JENT NOTE:</b>                                                             | 1. BUILDING SETBACK LINE       B.S.L.         2. VEHICULAR NON-ACCESS EASEMENT       V.N.E         3. GAS, ELECTRIC, TELEPHONE & CABLE TELEVISION EASEMENT       G.E.T.TV.E.                                                                                                                                                                                                                                                                                                                                                                                                                                        | SUBDIVISION PLAT ESTABLISHING                                                                                                                                                                                                                                                                                                                                                                                                                                                                                                            |
| MPACT FEES WERE NOT PAID AT<br>S PLAT. ALL IMPACT FEES MUST<br>R SET AND/OR WASTEWATER                                                                                    | OFFICIAL PUBLIC RECORDS OF REAL PROPERTY, BEXAR COUNTY, TEXAS. O.P.R.     DEED AND PLAT RECORDS, BEXAR COUNTY, TEXAS. D.P.R.     COUNTY BLOCK C.B.     VARIABLE VAR.     VAR.     VAR.     VALUME VAR.                                                                                                                                                                                                                                                                                                                                                                                                              | MI SUENO AT                                                                                                                                                                                                                                                                                                                                                                                                                                                                                                                              |
| M HAS BEEN DESIGNED FOR A<br>1000 GPM AT 25 PSI RESIDUAL<br>UIREMENTS FOR INDIVIDUAL<br>DURING THE BUILDING PERMIT<br>THE PROCEDURES SET FORTH<br>DIRECTOR OF DEVELOPMENT | 9. PAGE       PG.         10. EASEMENT       ESM'T         11. RIGHT OF WAY       R.O.W.         12. STREET CENTERLINE       Q         13. EXISTING CONTOUR       980                                                                                                                                                                                                                                                                                                                                                                                                                                               | MONTE VIEJO UNIT 4 & 5                                                                                                                                                                                                                                                                                                                                                                                                                                                                                                                   |
| IO FIRE DEPARTMENT FIRE<br><u>\T"</u><br>TINED AS THE AREA BETWEEN<br>IE STREET RIGHT-OF-WAY):<br>BE FREE OF VISUAL                                                       | 14. PROPOSED FINISHED CONTOUR                                                                                                                                                                                                                                                                                                                                                                                                                                                                                                                                                                                       | <ul> <li>BEING A TOTAL OF 20.586 ACRE TRACT OF LANDS, BEING ALL OF THE 8.032 ACRE TRACT 2 AND<br/>PART OF THE 20.971 ACRE TRACT, RECORDED IN DOCUMENT NO. 20190004521 OF THE OFFICIAL<br/>PUBLIC RECORDS OF BEXAR COUNTY, TEXAS, OUT OF THE JUSTO ESQUE DA SURVEY NO.100<br/>ABSTRACT NO 213, NEW CITY BLOCK 10879, IN THE CITY OF SAN ANTONIO, BEXAR COUNTY, TEXAS.<br/>ESTABLISHING BLOCK 29, LOTS 39–61, LOTS 903–906, BLOCK 37, LOTS 19–33, BLOCK 38, LOTS<br/>20–54, LOT 903, BLOCK 36, LOTS 14–28, BLOCK 40, LOTS 8–17.</li> </ul> |
| ES, WALLS, FENCES, AND<br>R THAN THREE FEET AND LOWER<br>AVEMENT AS PER THE<br>ITE HIGHWAY & TRANSPORTATION<br>GEOMETRIC DESIGN OF<br>ATEST REVISION THEREOF.             | <ol> <li>20. BEARING REFERENCE SOURCE IS THE SOUTH EAST ROW LINE OF COPINSAY AVE<br/>BETWEEN THE FOUND MONUMENTS SHOWN, AND CALLED N71'30'08'E AS DETERMINED<br/>BY GPS OBSERVATION BASED ON NAD83(2011) TEXAS STATE PLAN COORDINATE<br/>SYSTEM – SOUTH CENTRAL ZONE.</li> <li>21. THE VALUE OF THE TWO SETS OF COORDINATES SHOWN HEREON WERE OBTAINED<br/>WITH GLOBAL POSITIONING RECEIVERS DATUM IS NAD83 2011 CONVERTED TO FEET.<br/>COORDINATES ARE TEXAS STATE PLANE COORDINATES –SOUTH CENTRAL ZONE AND<br/>ARE GRID. THE COMBINED SCALE FACTOR IS 1.00017.<br/>ROTATION GRIS TO PLAT IS 0'00'00".</li> </ol> | GRAPHIC SCALE                                                                                                                                                                                                                                                                                                                                                                                                                                                                                                                            |
| PLAT REFERENCE<br>UENO SUBDIVISION UNIT 1<br>1704, PGS. 106–107, D.P.R.)<br>UENO SUBDIVISION UNIT 2                                                                       | (A) 20' B.S.L.                                                                                                                                                                                                                                                                                                                                                                                                                                                                                                                                                                                                      | (IN FEET)<br>1 inch = 100 ft.<br>CIVIL ENGINEERING CONSULTANTS                                                                                                                                                                                                                                                                                                                                                                                                                                                                           |
| 9727, PGS. 217–220, D.P.R.)<br>NO SUBDIVISION UNIT 3<br>20001, PGS. 1125–1126, D.P.R.)                                                                                    | B 10' GAS, ELECTRIC, CABLE TV,<br>TELEVISION EASEMENT                                                                                                                                                                                                                                                                                                                                                                                                                                                                                                                                                               | dba. DON DURDEN, INC.<br>11550 IH 10 WEST, SUITE 395<br>SAN ANTONIO, TEXAS 78230-1037<br>TEL: (210) 641-9999<br>FAX: (210) 641-6440<br>REGISTRATION #F-2214 / #10041000                                                                                                                                                                                                                                                                                                                                                                  |
|                                                                                                                                                                           |                                                                                                                                                                                                                                                                                                                                                                                                                                                                                                                                                                                                                     | DATE OF PREPARATION: 08/2019                                                                                                                                                                                                                                                                                                                                                                                                                                                                                                             |
|                                                                                                                                                                           |                                                                                                                                                                                                                                                                                                                                                                                                                                                                                                                                                                                                                     | STATE OF TEXAS<br>COUNTY OF BEXAR                                                                                                                                                                                                                                                                                                                                                                                                                                                                                                        |
| MONTE VIEJO SUBDIVISION<br>VOLUME 20001 PGS. 1125-1                                                                                                                       | UNIT 3 LI<br>126 D.P.R. O                                                                                                                                                                                                                                                                                                                                                                                                                                                                                                                                                                                           | THE OWNER OF LAND SHOWN ON THIS PLAT, IN PERSON OR THROUGH A DULY AUTHORIZED<br>AGENT, DEDICATES TO THE USE OF THE PUBLIC, EXCEPT AREAS IDENTIFIED AS PRIVATE OR<br>PART OF AN ENCLAVE OR PLANNED UNIT DEVELOPMENT, FOREVER ALL STREETS, ALLEYS,<br>PARKS, WATERCOURSES, DRAINS, EASEMENTS AND PUBLIC PLACES THEREON SHOWN FOR<br>THE PURPOSE AND CONSIDERATION THEREIN EXPRESSED.                                                                                                                                                       |
|                                                                                                                                                                           | $\begin{array}{c ccccccccccccccccccccccccccccccccccc$                                                                                                                                                                                                                                                                                                                                                                                                                                                                                                                                                               | OWNER: BRIAN BARRON, VICE PRESIDENT<br>LENNAR HOMES OF TEXAS LAND AND CONSTRUCTION, LTD<br>1922 DRY CREEK WAY, SUITE 101<br>SAN ANTONIO, TX 78259<br>(210) 403-6200                                                                                                                                                                                                                                                                                                                                                                      |

LINE 10879 45.00' 45 00' CH LOT 903 BLOCK 38 AS GAS ELECTRIC, TELEPHONE, CABLE TV EASEMENT

(210) 403-6200 DULY AUTHORIZED AGENT: STATE OF TEXAS COUNTY OF BEXAR BEFORE ME, THE UNDERSIGNED AUTHORITY ON THIS DAY PERSONALLY APPEARED BRIAN BARRON KNOWN TO ME TO BE THE PERSON WHOSE NAME IS SUBSCRIBED TO THE FOREGOING INSTRUMENT, AND ACKNOWLEDGED TO ME THAT HE EXECUTED THE SAME FOR THE PURPOSES AND CONSIDERATIONS THEREIN EXPRESSED AND IN THE CAPACITY THEREIN STATED. CIVEN UNDER MY HAND & SEAL OF OFFICE RENESE COLLIER Notary Public, State of Texas  $\bigstar$ Comm. Expires 05-15-2021 Kenese Notary public, Notary ID 125299461 PUBLIC, BEXAR COUNTY, THIS PLAT \_\_\_\_\_\_\_ MI\_SUENO AT MONTE VIEJO UNIT 4 & 5 OF HAS BEEN SUBMITTED TO AND CONSIDERED BY THE PLANNING COMMISSION OF THE CITY OF SAN ANTONIO, TEXAS; IS HEREBY APPROVED BY SUCH COMMISSION IN ACCORDANCE WITH STATE OR LOCAL LAWS AND REGULATIONS; AND/OR WHERE ADMINISTRATIVE EXCEPTION(S) AND/OR VARIANCE(S) HAVE BEEN GRANTED DATED THIS \_\_\_\_\_ DAY OF \_\_\_\_\_ \_\_\_\_ A.D., 20\_\_\_\_\_.