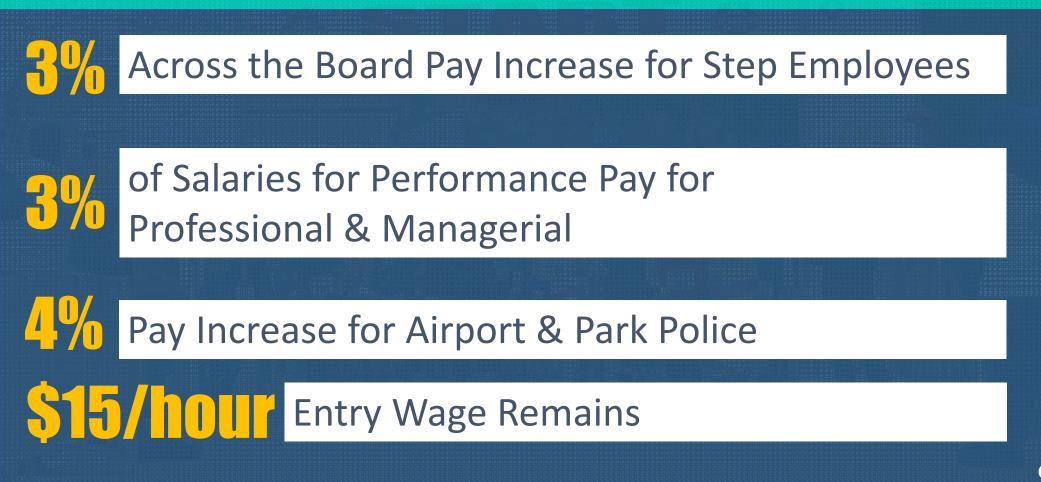

| <image/>                                                                                            |                                                                                                               | A construction of the second definition of the |

### **Equity in Human Resources**



#### ACCOMPLISHMENTS

- Implemented "Fair Chance" Hiring
- Expanded substitution ratio to include external candidates
- Removed salary related question from civilian job applications

#### FY 2020 Goals

- Evaluation of job descriptions to eliminate exclusionary language
- Developing measures to collect, track, and evaluate equity impact of programs and targeted outreach efforts

### FY 2020 Proposed Budget \$173.4 Million



### **Our Workforce**



## **Civilian Compensation Highlights**



### **Step Plan Pay History**

Established in 2008 with 10 steps
Implemented over 6 years
Employees with 10+ years of service reached the top step in 2010
Modified to 7 steps in 2018

Min



### Step Pay Plan

### **Status Quo**

| Projected<br>Step Increase | Number of<br>Employees | Average Years<br>in Position |
|----------------------------|------------------------|------------------------------|
| 4%                         | 981                    | 1.12                         |
| 3%                         | 710                    | 2.60                         |
| 2%                         | 1,153                  | 3.33                         |
| 0%                         | 1,299                  | 13.54                        |

### FY 2020 Proposed

•3% for All

Transition