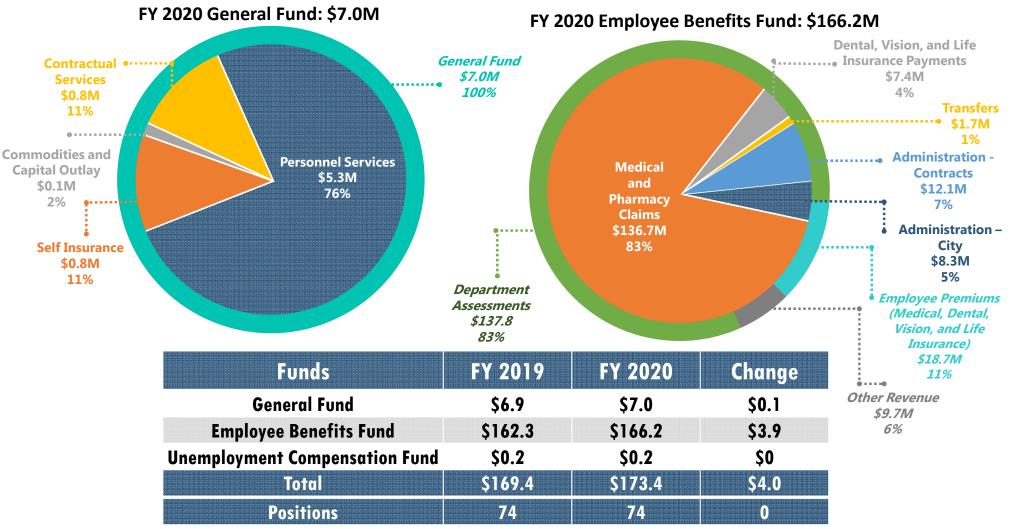

| <image/>                                                                                            |                                                                                                               | A construction of the second definition of the |

### **Equity in Human Resources**



#### ACCOMPLISHMENTS

- Implemented "Fair Chance" Hiring
- Expanded substitution ratio to include external candidates
- Removed salary related question from civilian job applications

#### FY 2020 Goals

- Evaluation of job descriptions to eliminate exclusionary language
- Developing measures to collect, track, and evaluate equity impact of programs and targeted outreach efforts

### FY 2020 Proposed Budget \$173.4 Million



### **Our Workforce**



## **Civilian Compensation Highlights**



### **Step Plan Pay History**

Established in 2008 with 10 steps
Implemented over 6 years
Employees with 10+ years of service reached the top step in 2010
Modified to 7 steps in 2018

Min



### Step Pay Plan

### **Status Quo**

| Projected<br>Step Increase | Number of<br>Employees | Average Years<br>in Position |
|----------------------------|------------------------|------------------------------|
| 4%                         | 981                    | 1.12                         |
| 3%                         | 710                    | 2.60                         |
| 2%                         | 1,153                  | 3.33                         |
| 0%                         | 1,299                  | 13.54