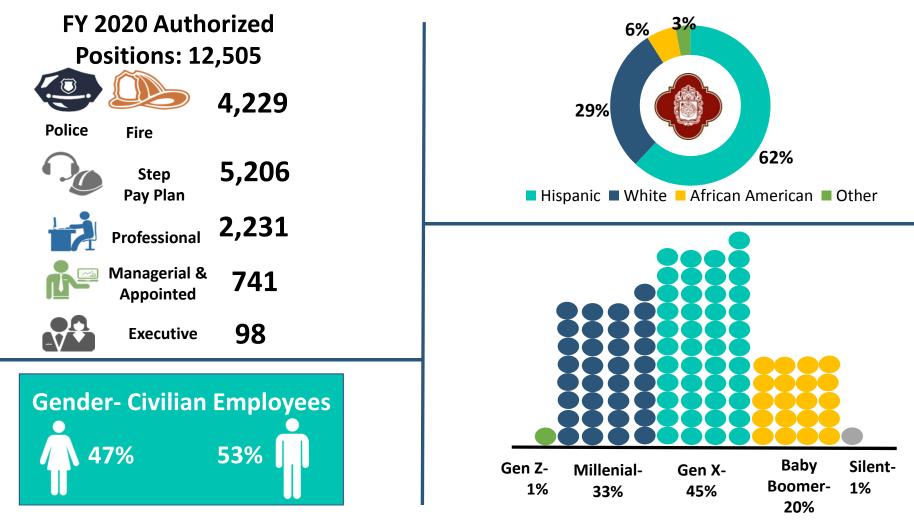

| <image/>                                                                                            |                                                                                                               | A construction of the second definition of the |

### **Equity in Human Resources**



#### ACCOMPLISHMENTS

- Implemented "Fair Chance" Hiring
- Expanded substitution ratio to include external candidates
- Removed salary related question from civilian job applications

#### FY 2020 Goals

- Evaluation of job descriptions to eliminate exclusionary language
- Developing measures to collect, track, and evaluate equity impact of programs and targeted outreach efforts

### FY 2020 Proposed Budget \$173.4 Million



### **Our Workforce**



## **Civilian Compensation Highlights**



### **Step Plan Pay History**

Established in 2008 with 10 steps
Implemented over 6 years
Employees with 10+ years of service reached the top step in 2010
Modified to 7 steps in 2018

Min



### Step Pay Plan

### **Status Quo**

| Projected<br>Step Increase | Number of<br>Employees | Average Years<br>in Position |
|----------------------------|------------------------|------------------------------|
| 4%                         | 981                    | 1.12                         |
| 3%                         | 710                    | 2.60                         |
| 2%                         | 1,153                  | 3.33                         |
| 0%                         | 1,299                  | 13.54                        |

##