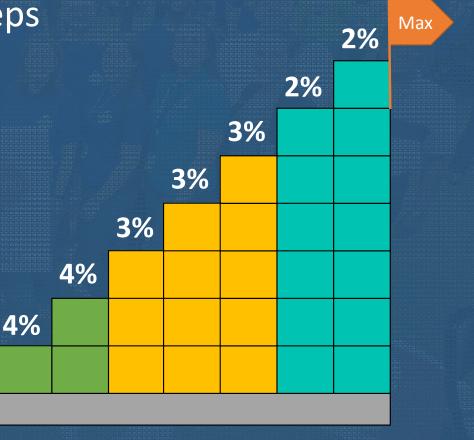

### **Step Plan Pay History**

Established in 2008 with 10 steps
Implemented over 6 years
Employees with 10+ years of service reached the top step in 2010
Modified to 7 steps in 2018

Min

### Step Pay Plan

### **Status Quo**

| Projected<br>Step Increase | Number of<br>Employees | Average Years<br>in Position |
|----------------------------|------------------------|------------------------------|
| 4%                         | 981                    | 1.12                         |
| 3%                         | 710                    | 2.60                         |
| 2%                         | 1,153                  | 3.33                         |
| 0%                         | 1,299                  | 13.54                        |

### FY 2020 Proposed

•3% for All

Transition Year