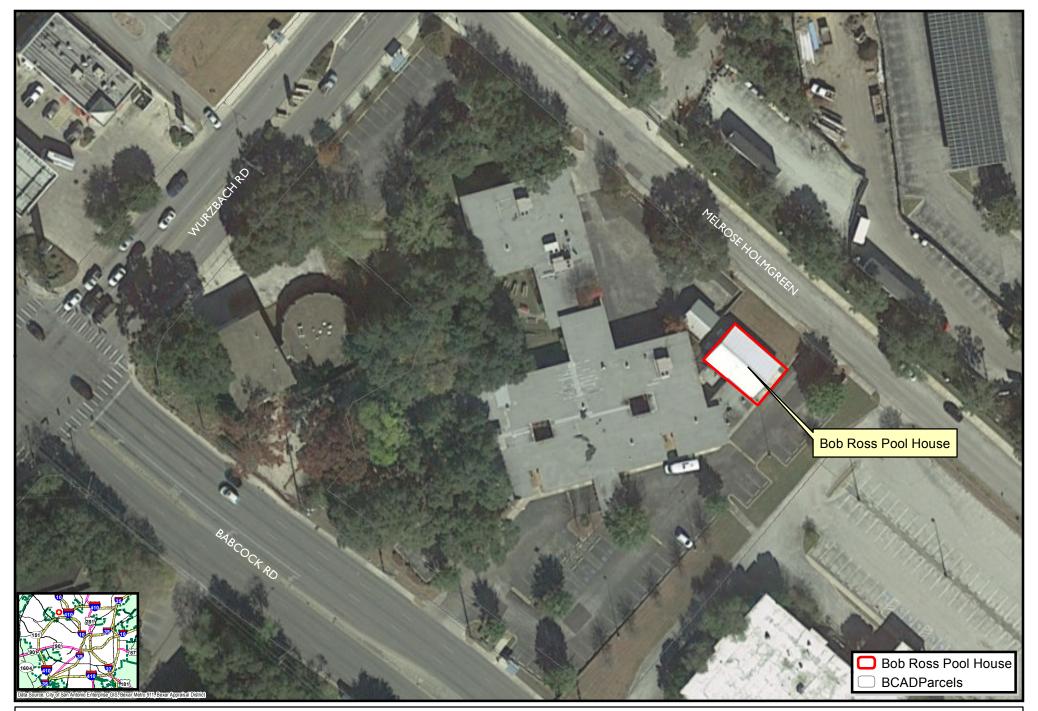

Map Last Edited: Monday, August 19, 2019
PDF Filename: \hstartics\range Scommon\misc23\GIS\PDFs\_JPEGs\CurrentExhibits\FY2019\1908ag05753\_08.pdf

City of San Antonio
Bob Ross Center
2219 Babcock Road