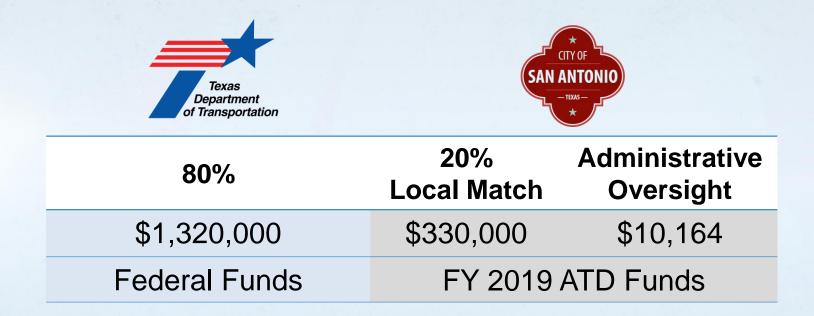

## Execution of an Advanced Funding Agreement

|                                          | Action                  | Amount      | Purpose                     |
|------------------------------------------|-------------------------|-------------|-----------------------------|
| Texas<br>Department<br>of Transportation | Payment                 | \$10,164    | Administrative<br>Oversight |
|                                          | Accept<br>Reimbursement | \$1,320,000 | Project<br>Implementation   |