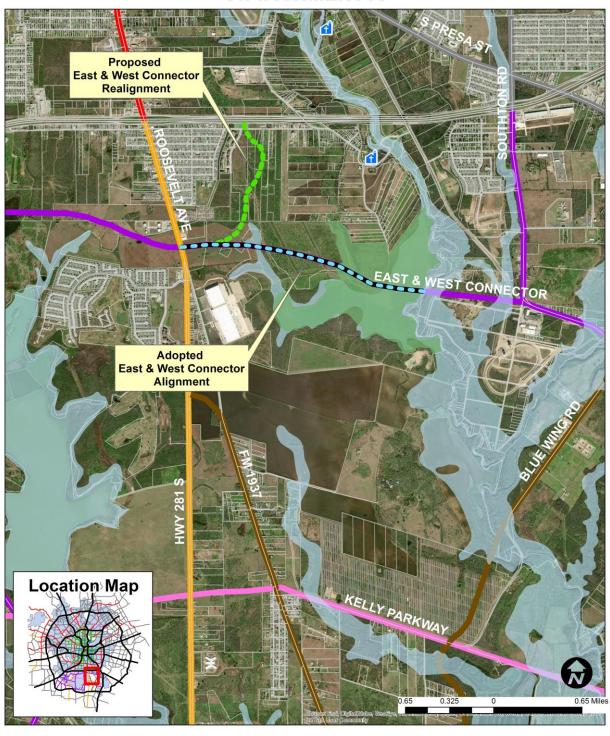

## RESOLUTION NO.

RECOMMENDING TO APPROVE AN AMENDMENT TO THE MAJOR THOROUGHFARE PLAN, A COMPONENT OF THE CITY OF SAN ANTONIO MASTER PLAN BY RE-ALIGNING AND RE-DESIGNATING A PROPOSED SEGMENT OF THE EAST & WEST CONNECTOR FROM AN ENHANCED SECONDARY ARTERIAL (120' TO 142' OF RIGHT-OFWAY) TO A SECONDARY ARTERIAL TYPE A (86' OF RIGHT-OFWAY) GENERALLY LOCATED IN SOUTHERN BEXAR COUNTY, BETWEEN ROOSEVELT AVENUE AND THE SAN ANTONIO RIVER.

1. Realign and redesignate a proposed segment of the East & West Connector from an Enhanced Secondary Arterial (120' to 142' of right-of-way) to a Secondary Arterial Type A (86' of right-of-way) generally located in southern Bexar County, between Roosevelt Avenue and the San Antonio River

## MAJOR THOROUGHFARE PLAN (MTP) AMENDMENT TO EAST & WEST CONNECTOR ATTACHMENT A

## AMENDMENT ADOPTED MTP