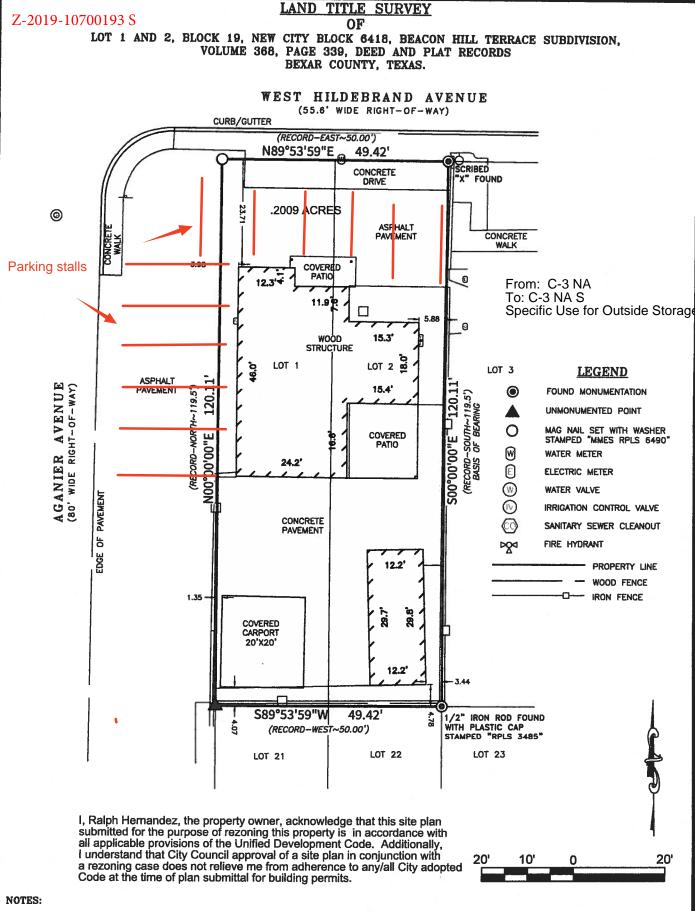

- BASIS OF BEARING BASED ON THE EAST LINE OF LOT 2, BLOCK 19, NEW CITY BLOCK 6418 OF BEACON HILLS TERRACE SUBDIVISION RECORDED IN VOLUME 368, PAGE 339, DEED AND PLAT RECORDS OF BEXAR COUNTY, TEXAS.
- 2. SETBACKS AND EASEMENTS MAY EXIST PER ZONING REGULATIONS.
- CONDITIONS AND RESTRICTIONS LISTED IN VOLUME 622, PAGE 148, AND VOLUME 799, PAGE 369, DEED RECORDS OF BEXAR COUNTY, TEXAS.
- 4. FIELD WORK COMPLETED ON JULY 23, 2019