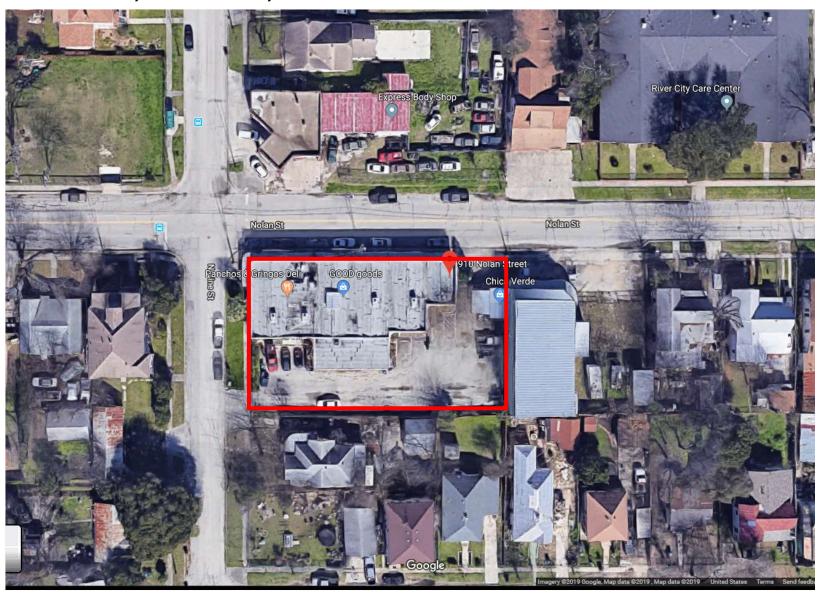

## **Zoning Case Z-2019-10700210**

910 Nolan St, San Antonio, TX 78202

## IDZ-1 and IDZ-2/3 less than or equal to 1 acre

**ZONING CASE Z-2019-10700210** 

From: "IDZ" To: "IDZ2" with uses permitted in "C-2" and "RM-6" and uses for tattoo parlor and tavern.

PAGE 2 of 2

## GROUND PLAN COMPARISON FORM IDZ-1 and IDZ-2/3 less than or equal to 1 acre

**ZONING CASE Z-2019-10700210** 

From: "IDZ" To: "IDZ2" with uses permitted in "C-2" and "RM-6" and uses for tattoo parlor and tavern.