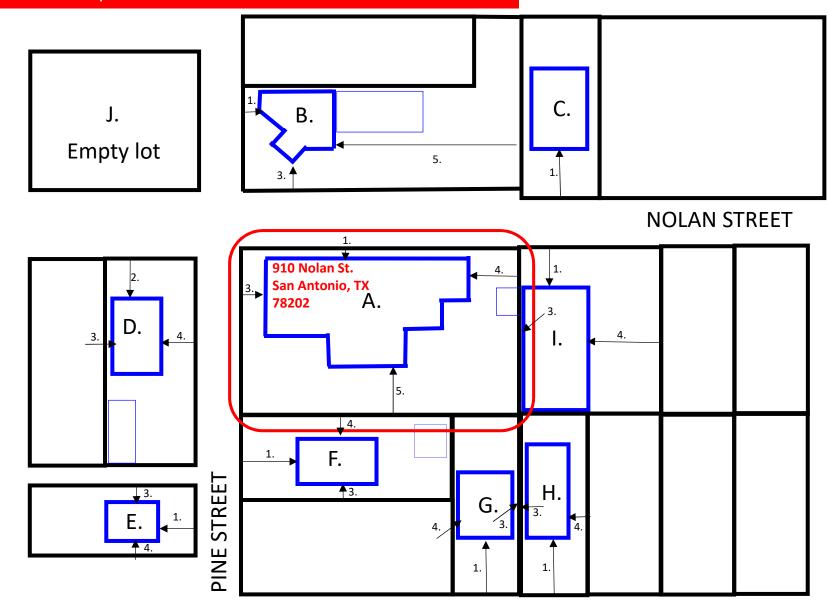

## IDZ-1 and IDZ-2/3 less than or equal to 1 acre

**ZONING CASE Z-2019-10700210** 

From: "IDZ" To: "IDZ2" with uses permitted in "C-2" and "RM-6" and uses for tattoo parlor and tavern.

PAGE 2 of 2

## GROUND PLAN COMPARISON FORM IDZ-1 and IDZ-2/3 less than or equal to 1 acre

**ZONING CASE Z-2019-10700210** 

From: "IDZ" To: "IDZ2" with uses permitted in "C-2" and "RM-6" and uses for tattoo parlor and tavern.

PAGE 1 of 2

|           | Address            | 1. Setback to structure | 2. Setback to porch | 3. Setback to Right | 4. Setback to Left   | 5. Setback to Rear   | 6. Building |
|-----------|--------------------|-------------------------|---------------------|---------------------|----------------------|----------------------|-------------|
|           |                    | from property line      | (If Applicable)     | Property line       | <b>Property Line</b> | <b>Property Line</b> | Height      |
| A.        | 910 Nolan Street   | 0'-00"                  | n/a                 | 0'-00"              | 37'-08"              | 35'-02"              | 16'         |
| B.        | 702 N. Pine Street | 1'-00"                  | n/a                 | 2'-00"              | 0'-00"               | 65'+                 | 16'         |
| C.        | 917 Nolan Street   | 24'-05"                 | n/a                 | 10'-00"             | 3'-00"               |                      | 18'         |
| D.        | 830 Nolan Street   | 32'-11"                 | 23'-06"             | 0'-00"              | 21'-10"              | 65'+                 | 30'         |
| <u>E.</u> | 617 N. Pine Street | 23'-08"                 | n/a                 | 2'-06"              | 8'-00"               |                      | 16'         |
| F.        | 612 N. Pine Street | 26'-11"                 | 4'-00"              | 4'-00"              | 16'-00"              |                      | 16'         |
| G.        | 115 Gorman Street  | 22'-01"                 | n/a                 | 14'-00"             | 4'-00"               |                      | 16'         |
| H.        | 119 Gorman Street  | 21'-11"                 | n/a                 | 14'-00"             | 4'-00"               |                      | 16'         |
| I.        | 918 Nolan Street   | 20'-00"                 | n/a                 | 0'-00"              | 46'-06"              | 0'-0"                | 26'         |
| J.        | 705 N Pine Street  | EMPTY LOT               |                     |                     |                      |                      |             |