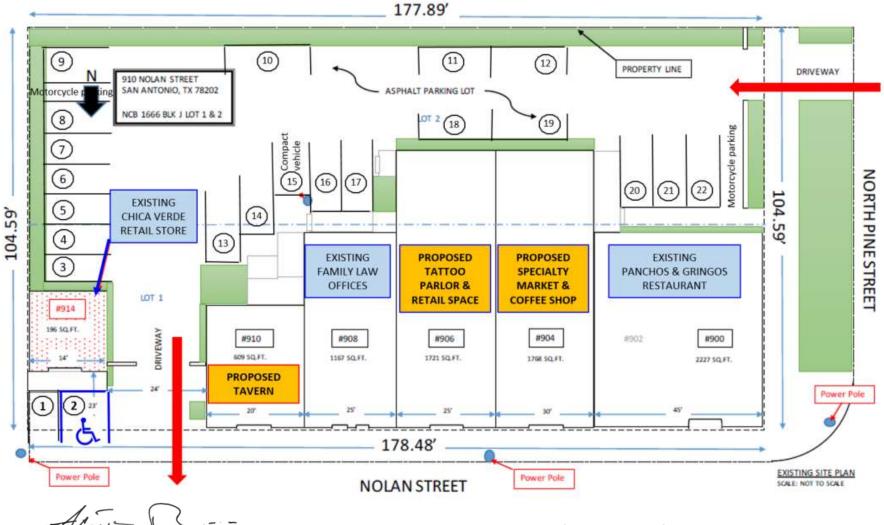

From: "IDZ" To: "IDZ2" with uses permitted in "C-2" and "RM-6" and uses for tattoo parlor and tavern.



## **ZONING CASE Z-2019-10700210**

I for the property owner, acknowledge that this site plan submitted for the purpose of rezoning this property is in accordance with all applicable provisions of the Unified Development Code. Additionally, I understand that City Council approval of a site plan in conjunction with a rezoning case does not relieve me from adherence to any/all City adopted Codes at the time of plan submittal permit.

## Zoning Case Z-2019-10700210

## 910 Nolan St, San Antonio, TX 78202





## GROUND PLAN COMPARISON FORM

IDZ-1 and IDZ-2/3 less than or equal to 1 acre

ZONING CASE Z-2019-10700210

From: "IDZ" To: "IDZ2" with uses permitted in "C-2" and "RM-6"  $\,$ 

and uses for tattoo parlor and tavern.



|    | Address            | 1. Setback to structure<br>from prop