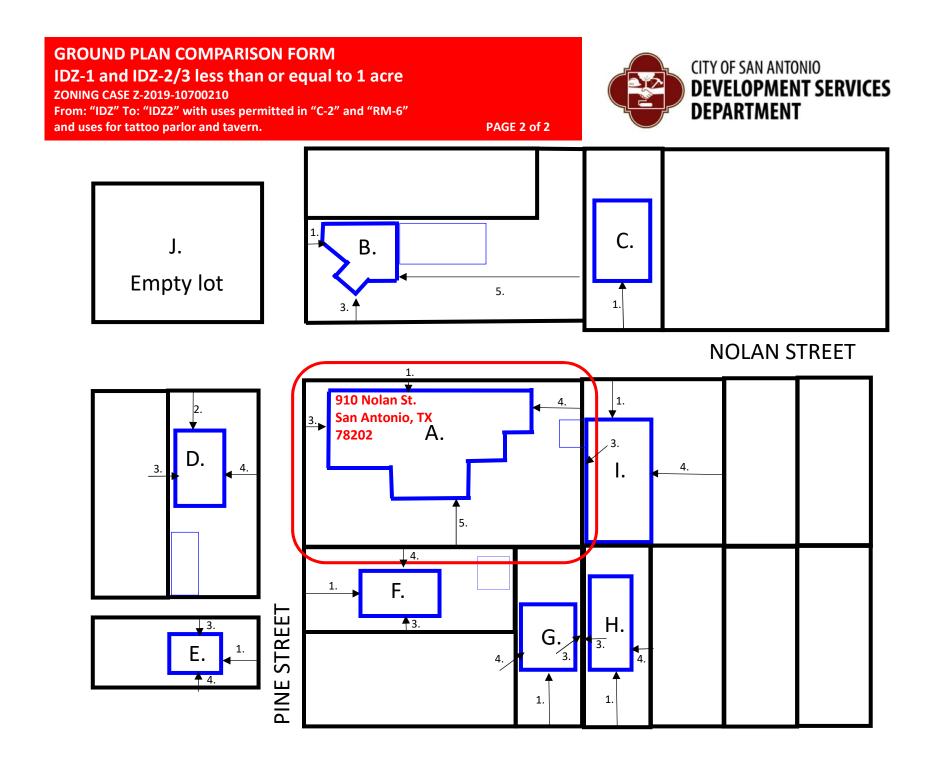

From: "IDZ" To: "IDZ2" with uses permitted in "C-2" and "RM-6" and uses for tattoo parlor and tavern.

## GROUND PLAN COMPARISON FORM

IDZ-1 and IDZ-2/3 less than or equal to 1 acre

ZONING CASE Z-2019-10700210

From: "IDZ" To: "IDZ2" with uses permitted in "C-2" and "RM-6"  $\,$ 

and uses for tattoo parlor and tavern.

|    | Address            | 1. Setback to structure<br>from property line | 2. Setback to porch<br>(If Applicable) | 3. Setback to Right<br>Property line | 4. Setback to Left<br>Property Line | 5. Setback to Rear<br>Property Line | 6. Building<br>Height |
|----|--------------------|-----------------------------------------------|----------------------------------------|--------------------------------------|-------------------------------------|-------------------------------------|-----------------------|
|    |                    |                                               |                                        |                                      |                                     |                                     |                       |
| A. | 910 Nolan Street   | 0'-00"                                        | n/a                                    | 0'-00"                               | 37'-08"                             | 35'-02"                             | 16'                   |
| в. | 702 N. Pine Street | 1'-00"                                        | n/a                                    | 2'-00"                               | 0'-00"                              | 65'+                                | 16'                   |
| C. | 917 Nolan Street   | 24'-05"                                       | n/a                                    | 10'-00"                              | 3'-00"                              |                                     | 18'                   |
| D. | 830 Nolan Street   | 32'-11"                                       | 23'-06"                                | 0'-00"                               | 21'-10"                             | 65'+                                | 30'                   |
| Ε. | 617 N. Pine Street | 23'-08"                                       | n/a                                    | 2'-06"                               | 8'-00"                              |                                     | 16'                   |
| F. | 612 N. Pine Street | 26'-11"                                       | 4'-00"                                 | 4'-00"                               | 16'-00"                             |                                     | 16'                   |
| G. | 115 Gorman Street  | 22'-01"                                       | n/a                                    | 14'-00"                              | 4'-00"                              |                                     | 16'                   |
| н. | 119 Gorman Street  | 21'-11"                                       | n/a                                    | 14'-00"                              | 4'-00"                              |                                     | 16'                   |
| Ι. | 918 Nolan Street   | 20'-00"                                       | n/a                                    | 0'-00"                               | 46'-06"                             | 0'-0"                               | 26'                   |
| J. | 705 N Pine Street  | EMPTY LOT                                     | 5.45.<br>-                             |                                      |                                     |                                     |                       |

PAGE 1 of 2