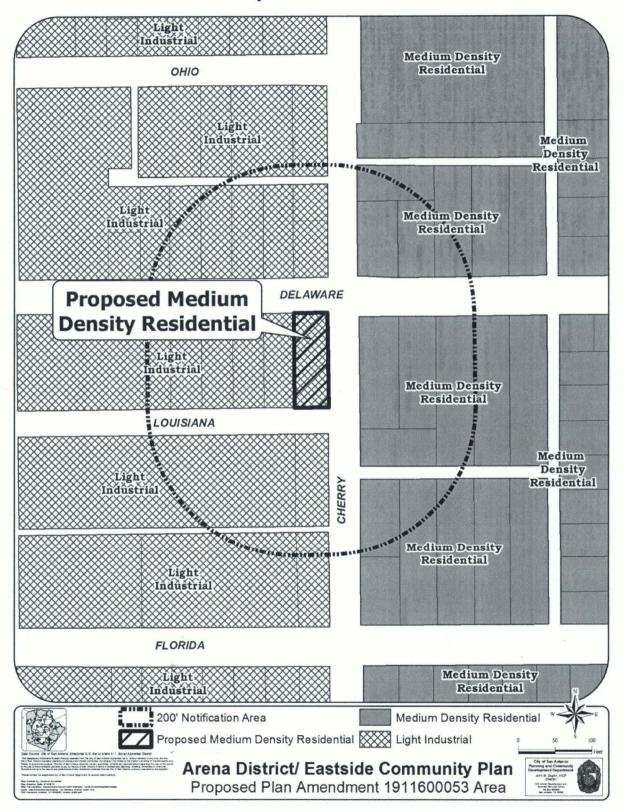

## BE IT ORDAINED BY THE CITY COUNCIL OF THE CITY OF SAN ANTONIO:

**SECTION 1.** The Arena District/Eastside Community Plan, a component of the Comprehensive Master Plan of the City, is hereby amended by changing the use of approximately 0.1176 acres of land located at 1101 South Cherry Street, legally described as Lot 10, Block 17, NCB 664, from "Light Industrial" to "Medium Density Residential." All portions of land mentioned are depicted in **Attachment "I"** attached hereto and incorporated herein for all purposes.

## **ATTACHMENT "1"**

## ATTACHMENT I Proposed Amendment: