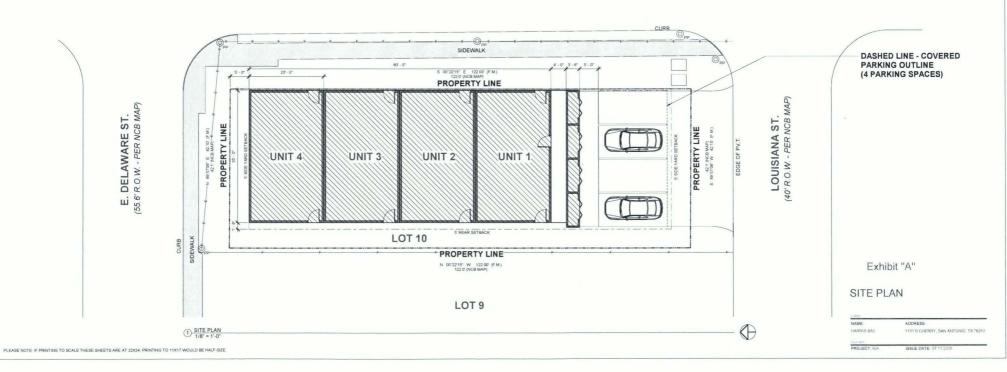

**SECTION 2.** The City council approves this Infill Development Zone so long as the attached site plan is adhered to. A site plan is attached as **Exhibit "A"** and made a part hereof and incorporated herein for all purposes.

## **EXHIBIT "A"**

## Z-2019-10700188

Z-2019-10700188 PA-2019-11600053

SITE & BUILDING DATA LOCATION: LOTS: LEGAL DESCRIPTION: CITY COUNCIL DISTRICT: FUTURE LAND USE: PLAN NAME: PROPOSED USE: 1101 S. CHERRY, SAN ANTONIO, TEXAS 78210 NCB 664 BLK 17 LOT 10 MULTIFAMILY (NOT TO EXCEED 50 UNITS PER ACRE) ZONING INFORMATION CURRENT ZONING RM-4 PROPOSED ZONING: IDZ-2 MID-INTENSITY (NOT TO EXCEED 50 UNITS PER ACRE)