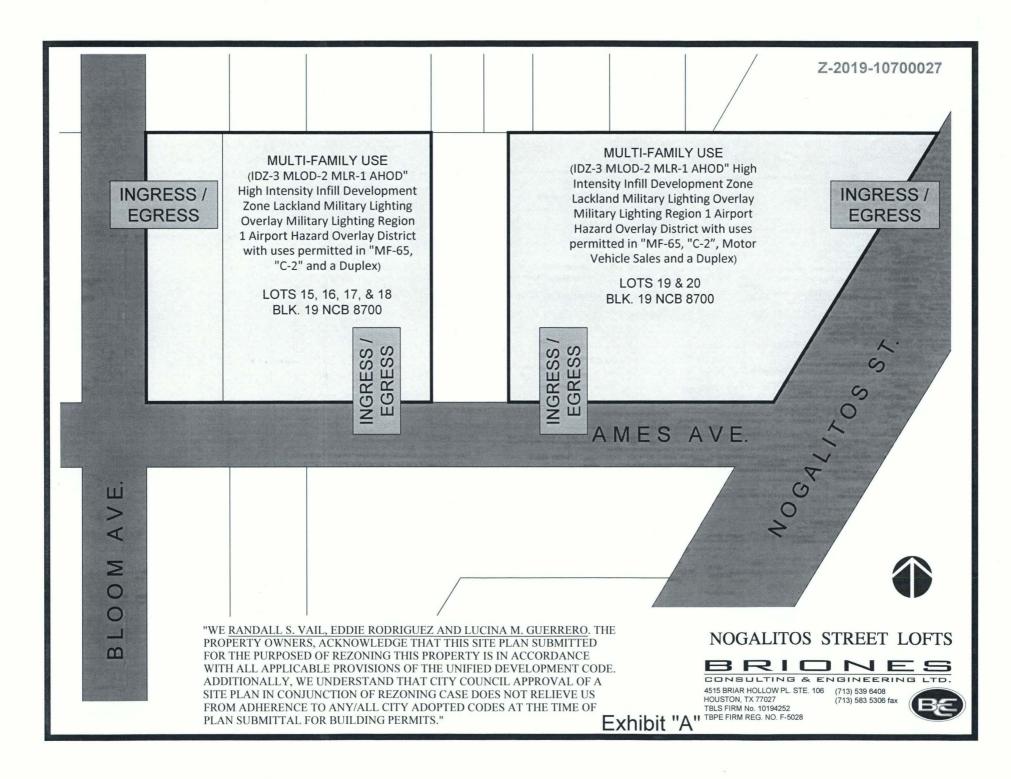

## BE IT ORDAINED BY THE CITY COUNCIL OF THE CITY OF SAN ANTONIO:

**SECTION 1.** Chapter 35, Unified Development Code, Section 35-304, Official Zoning Map, of the City Code of San Antonio, Texas is amended by changing the zoning district boundary of Lots 15, 16, 17, 19, and 20, Block 19, NCB 8700 from "R-5 CD MLOD-2 MLR-1 AHOD" Residential Single-Family Lackland Military Lighting Overlay Military Lighting Region 1 Airport Hazard Overlay District with Conditional Use for a Duplex, "C-1 MLOD-2 MLR-1 AHOD" Light Commercial Lackland Military Lighting Overlay Military Lighting Region 1 Airport Hazard Overlay District, "C-3 MLOD-2 MLR-1 AHOD" General Commercial Lackland Military Lighting Region 1 Airport Hazard Overlay District, "C-3 MLOD-2 MLR-1 AHOD" General Commercial Nonalcoholic Sales Lackland Military Lighting Overlay Military Lighting Region 1 Airport Hazard Overlay District, "C-3R MLOD-2 MLR-1 AHOD" General Commercial Restrictive Alcoholic Sales Lackland Military Lighting Overlay Military Lighting Region 1 Airport Hazard Overlay District to "IDZ-3 MLOD-2 MLR-1 AHOD" High Intensity Infill Development Zone Lackland Military Lighting Overlay Military Lighting Region 1 Airport Hazard Overlay District, "C-2" Commercial District, Motor Vehicle Sales and a Duplex.

**SECTION 2.** The City council approves this Infill Development Zone so long as the attached site plan is adhered to. A site plan is attached as **Exhibit "A"** and made a part hereof and incorporated herein for all purposes.

## EXHIBIT "A"