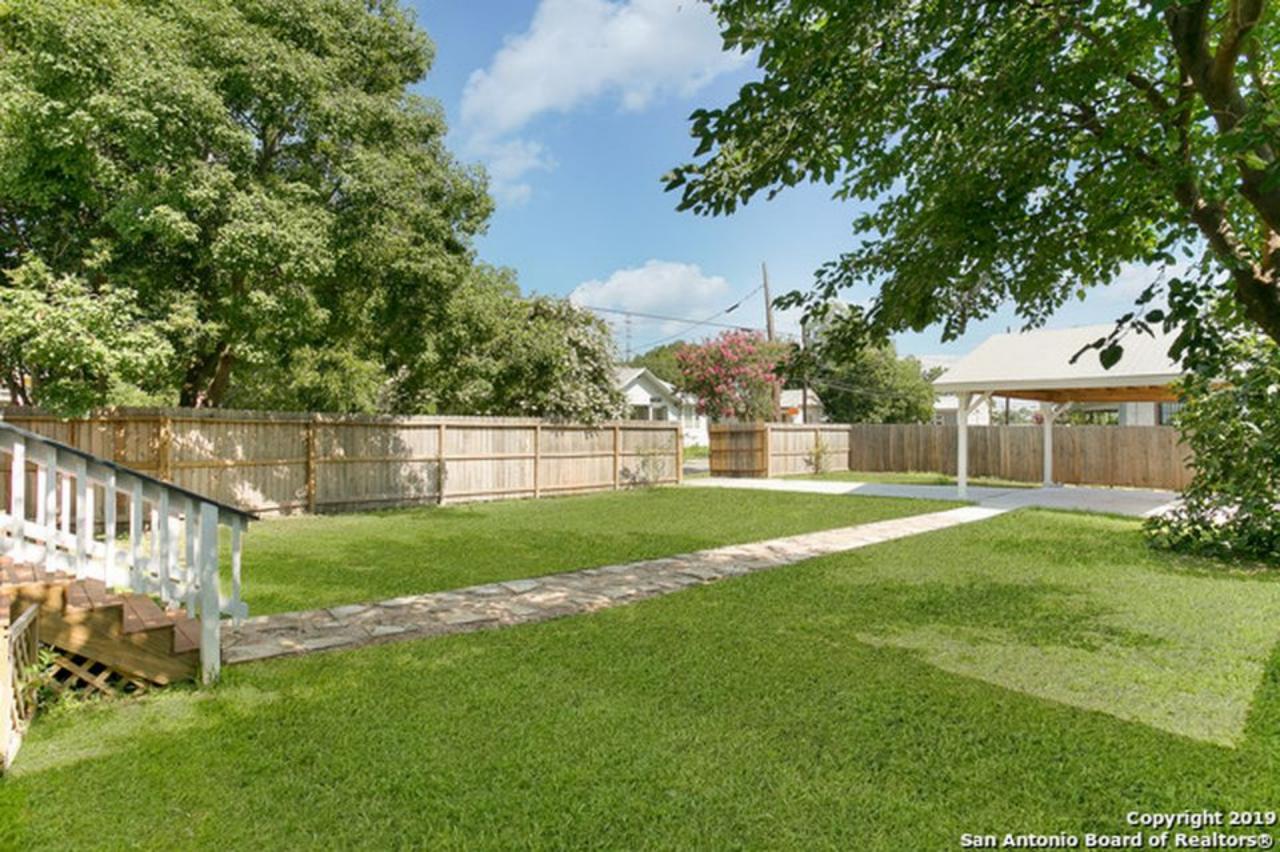

#### **FINDINGS:**

- a. The applicant is requesting Historic Tax Certification for 803 Burleson located in the Dignowity Hill Historic District
- b. SCOPE OF APPROVED WORK A number of rehabilitative scopes of exterior work have been approved including: foundation and skirting repair, removal of vinyl siding to restore wood siding, window repair, column replacement, reroofing with standing seam, installation of fencing and a rear deck, fenestration modifications, construction of a carport, and paint. In addition to the previously noted exterior items, a number of interior scopes of work have been planned or completed including electrical, plumbing, and mechanical improvements, and interior finishes.

- c. TIMELINE OF COMPLETION The project began in June 2017, and is planned for completion by November 2019
- d. ITEMIZED LIST OF COST The applicant submitted an itemized list of costs that meets the threshold to be eligible for Historic Tax Certification.
- e. CERTIFICATION REQUIREMENT The requirements for Historic Tax Certification outlined in UDC Section 35-618 have been met and the applicant has provided evidence to that effect to the Historic Preservation Officer including photographs, an itemized list of costs, and a timeline for completion.
- f. TAX INCENTIVE PERIOD Approval of Tax Verification by the HDRC in 2019 means that the property owners will be eligible for the Substantial Rehabilitation Tax Incentive beginning in 2020.
- g. COMPLIANCE Upon review for Historic Tax Certification, staff found that two items of work were completed prior approval: front door replacement and installation of front porch decking. At this time, the applicant is requesting to include the two violation items as they are installed to be considered with Tax Certification instead of correcting them through administrative approval.
- h. DOOR REPLACEMENT The applicant is requesting to replace a non-original wood door with a new steel door featuring a fan lite. Staff finds that a wood Craftsman style door would be more appropriate and eligible for administrative approval.
- i. FRONT PORCH DECK The applicant is requesting to install wood decking including steps and railing over the existing concrete porch. The proposed deck features 2" x 6" wood members laid parallel to the front façade plane. The proposed steps features four-and-half steps over the existing two steps. Staff finds that porch decking featuring 1" x 3" tongue-and-groove wood members laid perpendicular to the front façade plane with a step configuration matching the original would be more appropriate and eligible for administrative approval.