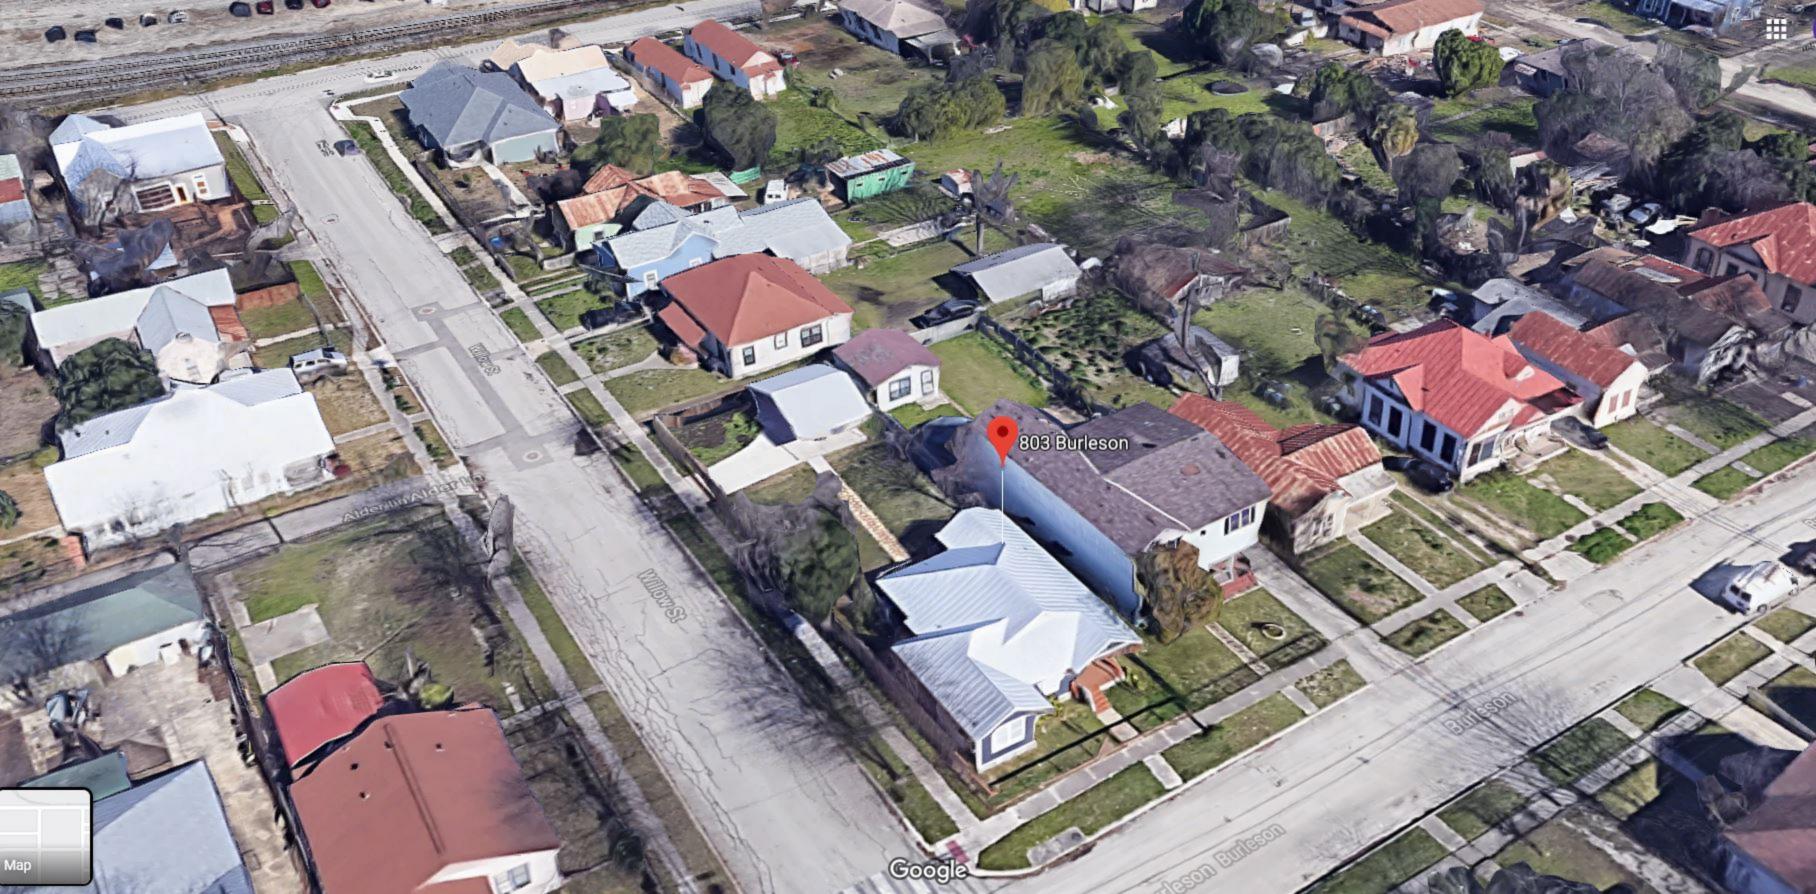

#### **FINDINGS:**

- a. The applicant is requesting Historic Tax Certification for 803 Burleson located in the Dignowity Hill Historic District
- b. SCOPE OF APPROVED WORK A number of rehabilitative scopes of exterior work have been approved including: foundation and skirting repair, removal of vinyl siding to restore wood siding, window repair, column replacement, reroofing with standing seam, installation of fencing and a rear deck, fenestration modifications, construction of a carport, and paint. In addition to the previously noted exterior items, a number of interior scopes of work have been planned or completed including electrical, plumbing, and mechanical improvements, and interior finishes.

- c. TIMELINE OF COMPLETION The project began in June 2017, and is planned for completion by November 2019
- d. ITEMIZED LIST OF COST The applicant submitted an itemized list of costs that meets the threshold to be eligible for Historic Tax Certification.
- e. CERTIFICATION REQUIREMENT The requirements for Historic Tax Certification outlined in UDC Section 35-618 have been met and the applicant has provided evidence to that effect to the Historic Preservation Officer including photographs, an itemized list of costs, and a timeline for completion.
- f. TAX INCENTIVE PERIOD Approval of Tax Verification by the HDRC in 2019 means that the property owners will be eligible for the Substantial Rehabilitation Tax Incentive beginning in 2020.
- g. COMPLIANCE Upon review for Historic Tax Certification, staff found that two items of work were completed prior approval: front door replacement and installation of front porch decking. At this time, the applicant is requesting to include the two violation items as they are installed to be considered with Tax Certification instead of correcting them through administrative approval.
- h. DOOR REPLACEMENT The applicant is requesting to replace a non-original wood door with a new steel door featuring a fan lite. Staff finds that a wood Craftsman style door would be more appropriate and eligible for administrative approval.
- i. FRONT PORCH DECK The applicant is requesting to install wood decking including steps and railing over the existing concrete porch. The proposed deck features 2" x 6" wood members laid parallel to the front façade plane. The proposed steps features four-and-half steps over the existing two steps. Staff finds that porch decking featuring 1" x 3" tongue-and-groove wood members laid perpendicular to the front façade plane with a step configuration matching the original would be more appropriate and eligible for administrative approval.