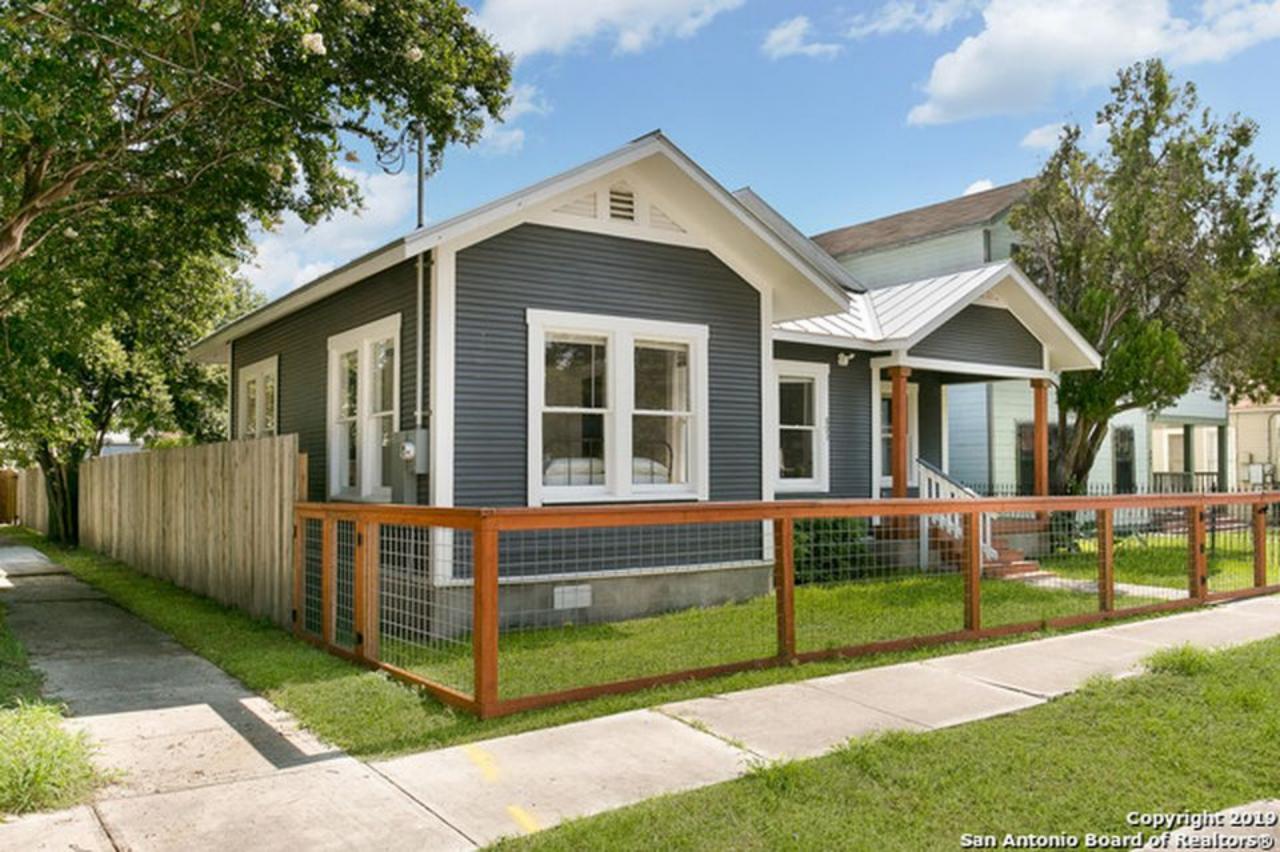

#### **FINDINGS:**

- a. The applicant is requesting Historic Tax Certification for 803 Burleson located in the Dignowity Hill Historic District
- b. SCOPE OF APPROVED WORK A number of rehabilitative scopes of exterior work have been approved including: foundation and skirting repair, removal of vinyl siding to restore wood siding, window repair, column replacement, reroofing with standing seam, installation of fencing and a rear deck, fenestration modifications, construction of a carport, and paint. In addition to the previously noted exterior items, a number of interior scopes of work have been planned or completed including electrical, plumbing, and mechanical improvements, and interior finishes.

- c. TIMELINE OF COMPLETION The project began in June 2017, and is planned for completion by November 2019
- d. ITEMIZED LIST OF COST The applicant submitted an itemized list of costs that meets the threshold to be eligible for Historic Tax Certification.
- e. CERTIFICATION REQUIREMENT The requirements for Historic Tax Certification outlined in UDC Section 35-618 have been met and the applicant has provided evidence to that effect to the Historic Preservation Officer including photographs, an itemized list of costs, and a timeline for completion.
- f. TAX INCENTIVE PERIOD Approval of Tax Verification by the HDRC in 2019 means that the property owners will be eligible for the Substantial Rehabilitation Tax Incentive beginning in 2020.
- g. COMPLIANCE Upon review for Historic Tax Certification, staff found that two items of work were completed prior approval: front door replacement and installation of front porch decking. At this time, the applicant is requesting to include the two violation items as they are installed to be considered with Tax Certification instead of correcting them through administrative approval.
- h. DOOR REPLACEMENT The applicant is requesting to replace a non-original wood door with a new steel door featuring a fan lite. Staff finds that a wood Craftsman style door would be more appropriate and eligible for administrative approval.
- i. FRONT PORCH DECK The applicant is requesting to install wood decking including steps and railing over the existing concrete porch. The proposed deck features 2" x 6" wood members laid parallel to the front façade plane. The proposed steps features four-and-half steps over the existing two steps. Staff finds that porch decking featuring 1" x 3" tongue-and-groove wood members laid perpendicular to the front façade plane with a step configuration matching the original would be more appropriate and eligible for administrative approval.