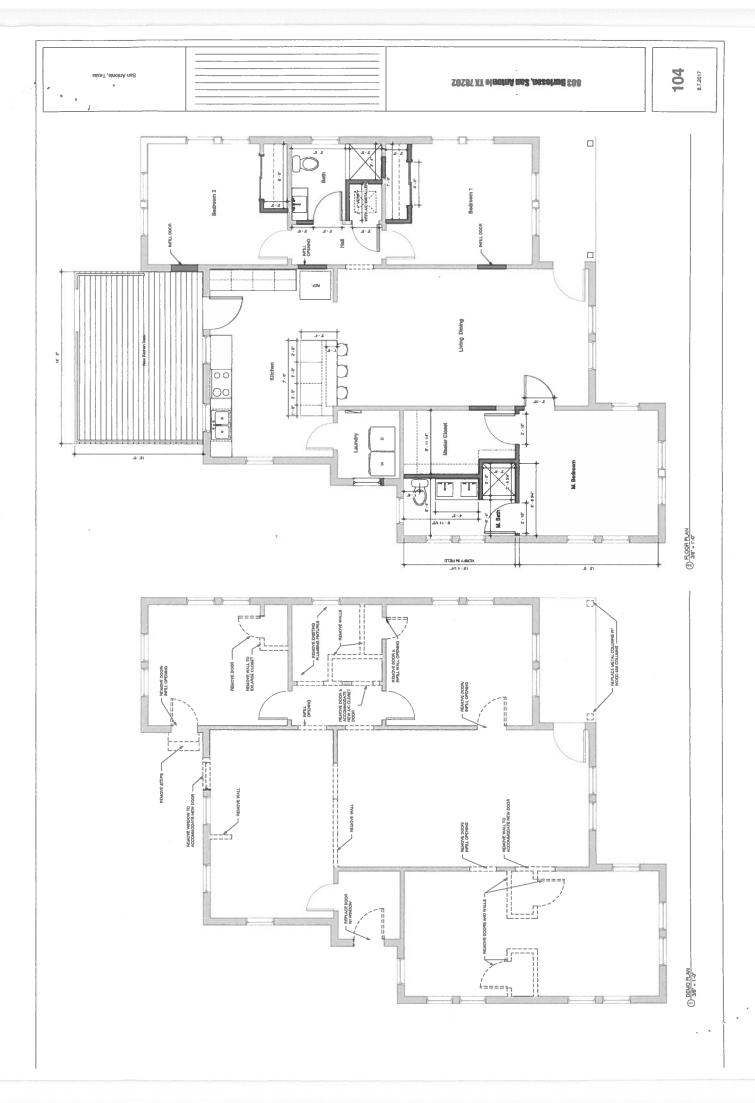

#### **FINDINGS:**

- a. The applicant is requesting Historic Tax Certification for 803 Burleson located in the Dignowity Hill Historic District
- b. SCOPE OF APPROVED WORK A number of rehabilitative scopes of exterior work have been approved including: foundation and skirting repair, removal of vinyl siding to restore wood siding, window repair, column replacement, reroofing with standing seam, installation of fencing and a rear deck, fenestration modifications, construction of a carport, and paint. In addition to the previously noted exterior items, a number of interior scopes of work have been planned or completed including electrical, plumbing, and mechanical improvements, and interior finishes.

- c. TIMELINE OF COMPLETION The project began in June 2017, and is planned for completion by November 2019
- d. ITEMIZED LIST OF COST The applicant submitted an itemized list of costs that meets the threshold to be eligible for Historic Tax Certification.
- e. CERTIFICATION REQUIREMENT The requirements for Historic Tax Certification outlined in UDC Section 35-618 have been met and the applicant has provided evidence to that effect to the Historic Preservation Officer including photographs, an itemized list of costs, and a timeline for completion.
- f. TAX INCENTIVE PERIOD Approval of Tax Verification by the HDRC in 2019 means that the property owners will be eligible for the Substantial Rehabilitation Tax Incentive beginning in 2020.
- g. COMPLIANCE Upon review for Historic Tax Certification, staff found that two items of work were completed prior approval: front door replacement and installation of front porch decking. At this time, the applicant is requesting to include the two violation items as they are installed to be considered with Tax Certification instead of correcting them through administrative approval.
- h. DOOR REPLACEMENT The applicant is requesting to replace a non-original wood door with a new steel door featuring a fan lite. Staff finds that a wood Craftsman style door would be more appropriate and eligible for administrative approval.
- i. FRONT PORCH DECK The applicant is requesting to install wood decking including steps and railing over the existing concrete porch. The proposed deck features 2" x 6" wood members laid parallel to the front façade plane. The proposed steps features four-and-half steps over the existing two steps. Staff finds that porch decking featuring 1" x 3" tongue-and-groove wood members laid perpendicular to the front façade plane with a step configuration matching the original would be more appropriate and eligible for administrative approval.