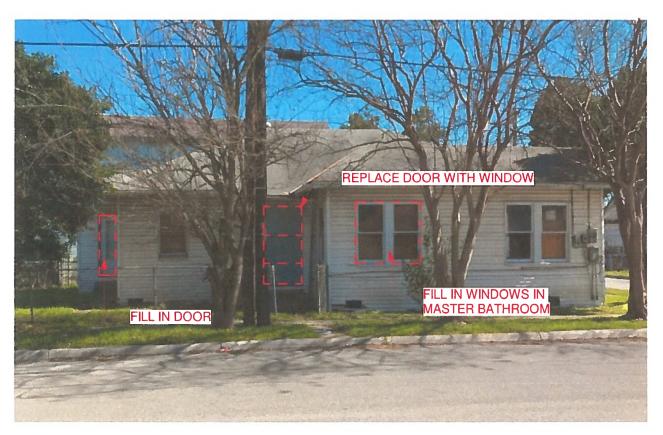

#### **FINDINGS:**

- a. The applicant is requesting Historic Tax Certification for 803 Burleson located in the Dignowity Hill Historic District
- b. SCOPE OF APPROVED WORK A number of rehabilitative scopes of exterior work have been approved including: foundation and skirting repair, removal of vinyl siding to restore wood siding, window repair, column replacement, reroofing with standing seam, installation of fencing and a rear deck, fenestration modifications, construction of a carport, and paint. In addition to the previously noted exterior items, a number of interior scopes of work have been planned or completed including electrical, plumbing, and mechanical improvements, and interior finishes.

# 803 Burlseson San Antonio TX. 78202

Legal Description : NCB 1301 BLK 2 LOT 14 Dignowity Hill Historic District

June 30, 2017 Scope of Work includes:

- 1. Remove vinyl siding and restore original wood siding.
- 2. Restore existing wood windows.
- 3. Replace existing iron colums with new wood column at front porch.
- 4. Replace roof with standing seam metal roof.
- 5. Replace chain link fence with wood fence.
- 6. New kitchen wood deck.
- 7. New carport.
- 8. Paint exterior.
- 9. Renovation of interior spaces. (As shown in drawings.)