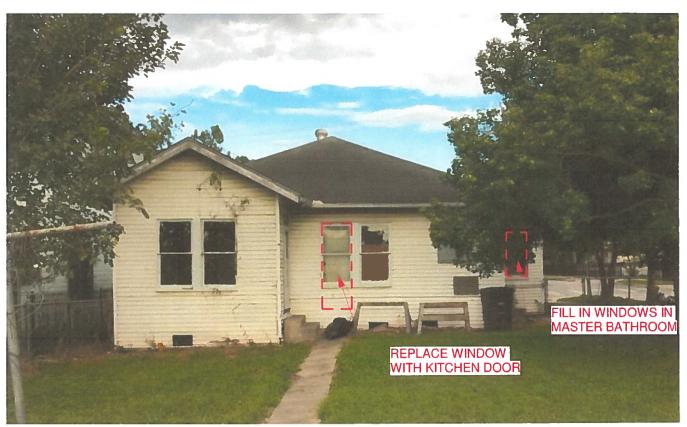

#### **FINDINGS:**

- a. The applicant is requesting Historic Tax Certification for 803 Burleson located in the Dignowity Hill Historic District
- b. SCOPE OF APPROVED WORK A number of rehabilitative scopes of exterior work have been approved including: foundation and skirting repair, removal of vinyl siding to restore wood siding, window repair, column replacement, reroofing with standing seam, installation of fencing and a rear deck, fenestration modifications, construction of a carport, and paint. In addition to the previously noted exterior items, a number of interior scopes of work have been planned or completed including electrical, plumbing, and mechanical improvements, and interior finishes.

# 803 Burlseson San Antonio TX. 78202

Legal Description : NCB 1301 BLK 2 LOT 14 Dignowity Hill Historic District

June 30, 2017 Scope of Work includes:

- 1. Remove vinyl siding and restore original wood siding.
- 2. Restore existing wood windows.
- 3. Replace existing iron colums with new wood column at front porch.
- 4. Replace roof with standing seam metal roof.
- 5. Replace chain link fence with wood fence.
- 6. New kitchen wood deck.
- 7. New carport.
- 8. Paint exterior.
- 9. Renovation of interior spaces. (As shown in drawings.)