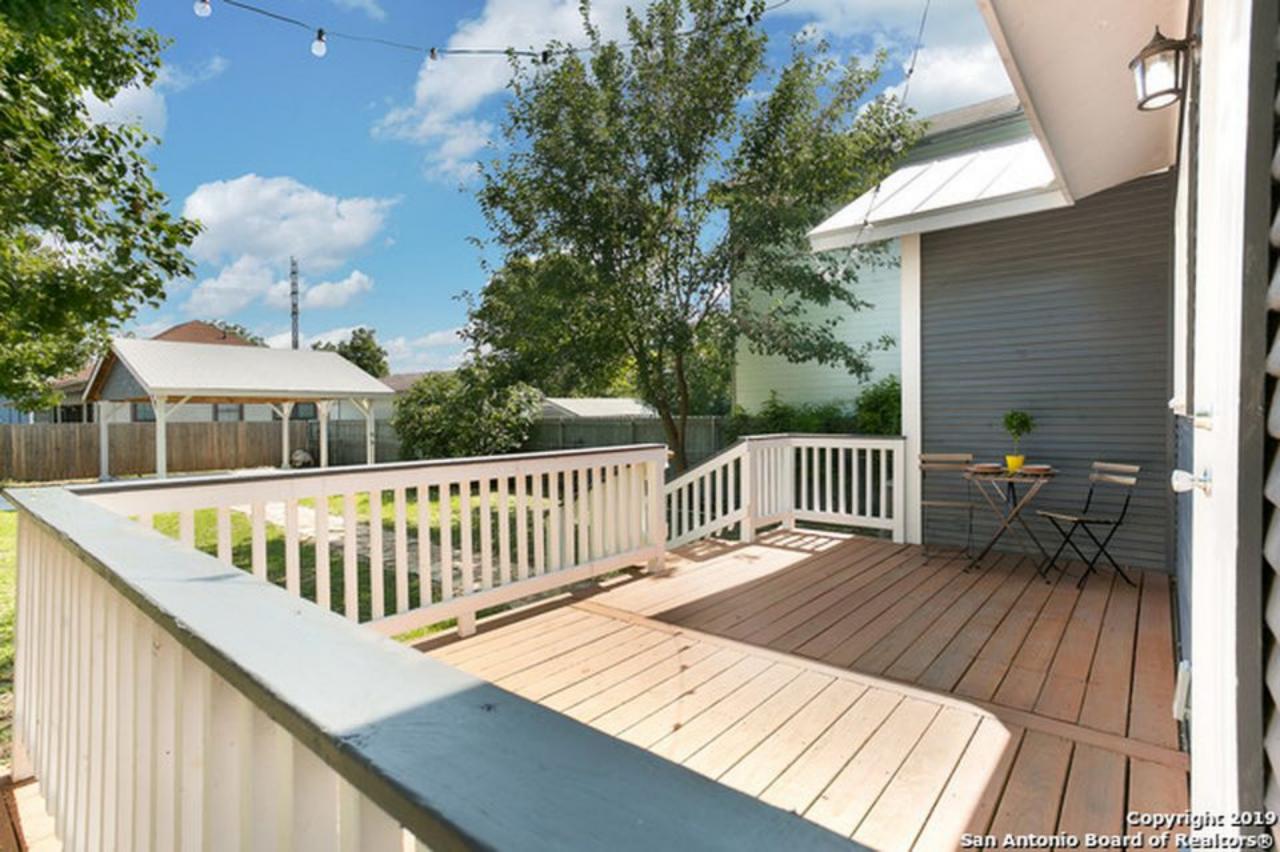

#### **FINDINGS:**

- a. The applicant is requesting Historic Tax Certification for 803 Burleson located in the Dignowity Hill Historic District
- b. SCOPE OF APPROVED WORK A number of rehabilitative scopes of exterior work have been approved including: foundation and skirting repair, removal of vinyl siding to restore wood siding, window repair, column replacement, reroofing with standing seam, installation of fencing and a rear deck, fenestration modifications, construction of a carport, and paint. In addition to the previously noted exterior items, a number of interior scopes of work have been planned or completed including electrical, plumbing, and mechanical improvements, and interior finishes.

- c. TIMELINE OF COMPLETION The project began in June 2017, and is planned for completion by November 2019
- d. ITEMIZED LIST OF COST The applicant submitted an itemized list of costs that meets the threshold to be eligible for Historic Tax Certification.
- e. CERTIFICATION REQUIREMENT The requirements for Historic Tax Certification outlined in UDC Section 35-618 have been met and the applicant has provided evidence to that effect to the Historic Preservation Officer including photographs, an itemized list of costs, and a timeline for completion.
- f. TAX INCENTIVE PERIOD Approval of Tax Verification by the HDRC in 2019 means that the property owners will be eligible for the Substantial Rehabilitation Tax Incentive beginning in 2020.
- g. COMPLIANCE Upon review for Historic Tax Certification, staff found that two items of work were completed prior approval: front door replacement and installation of front porch decking. At this time, the applicant is requesting to include the two violation items as they are installed to be considered with Tax Certification instead of correcting them through administrative approval.
- h. DOOR REPLACEMENT The applicant is requesting to replace a non-original wood door with a new steel door featuring a fan lite. Staff finds that a wood Craftsman style door would be more appropriate and eligible for administrative approval.
- i. FRONT PORCH DECK The applicant is requesting to install wood decking including steps and railing over the existing concrete porch. The proposed deck features 2" x 6" wood members laid parallel to the front façade plane. The proposed steps features four-and-half steps over the existing two steps. Staff finds that porch decking featuring 1" x 3" tongue-and-groove wood members laid perpendicular to the front façade plane with a step configuration matching the original would be more appropriate and eligible for administrative approval.