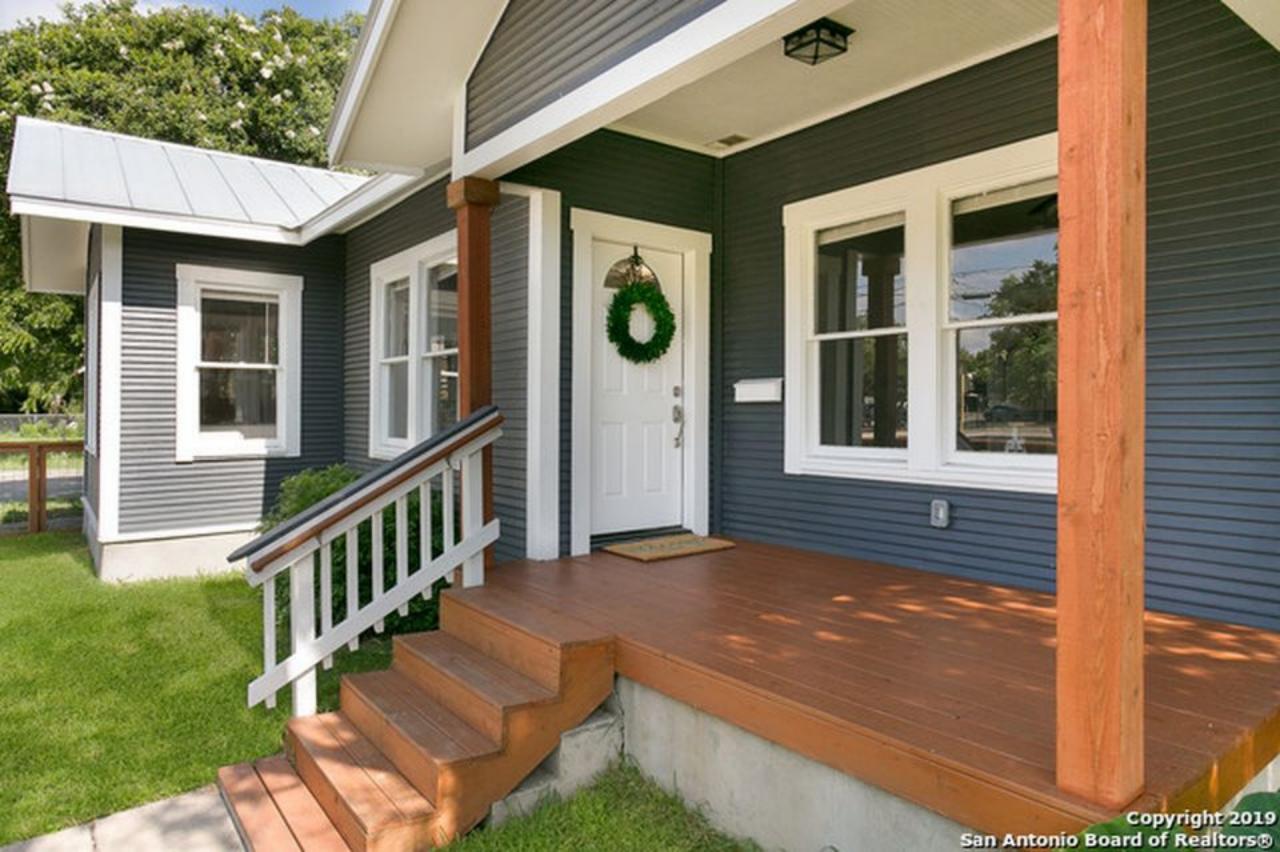

- c. TIMELINE OF COMPLETION The project began in June 2017, and is planned for completion by November 2019
- d. ITEMIZED LIST OF COST The applicant submitted an itemized list of costs that meets the threshold to be eligible for Historic Tax Certification.
- e. CERTIFICATION REQUIREMENT The requirements for Historic Tax Certification outlined in UDC Section 35-618 have been met and the applicant has provided evidence to that effect to the Historic Preservation Officer including photographs, an itemized list of costs, and a timeline for completion.
- f. TAX INCENTIVE PERIOD Approval of Tax Verification by the HDRC in 2019 means that the property owners will be eligible for the Substantial Rehabilitation Tax Incentive beginning in 2020.
- g. COMPLIANCE Upon review for Historic Tax Certification, staff found that two items of work were completed prior approval: front door replacement and installation of front porch decking. At this time, the applicant is requesting to include the two violation items as they are installed to be considered with Tax Certification instead of correcting them through administrative approval.
- h. DOOR REPLACEMENT The applicant is requesting to replace a non-original wood door with a new steel door featuring a fan lite. Staff finds that a wood Craftsman style door would be more appropriate and eligible for administrative approval.
- i. FRONT PORCH DECK The applicant is requesting to install wood decking including steps and railing over the existing concrete porch. The proposed deck features 2" x 6" wood members laid parallel to the front façade plane. The proposed steps features four-and-half steps over the existing two steps. Staff finds that porch decking featuring 1" x 3" tongue-and-groove wood members laid perpendicular to the front façade plane with a step configuration matching the original would be more appropriate and eligible for administrative approval.

#### **RECOMMENDATION:**

Item 1. Staff does not recommend approval of door replacement as installed based on finding h. A wood Craftsman style door would be more appropriate and eligible for administrative approval.

Item 2. Staff does not recommend approval of front porch decking as installed based on finding i. Porch decking featuring 1" x 3" tongue-and-groove wood members laid perpendicular to the front façade plane with a step configuration matching the original would be more appropriate and eligible for administrative approval. If the commission is compelled to approve as installed, staff stipulates that the porch decking, railing, and columns be painted white to match the trim color and reduce visibility of a non-conforming feature.