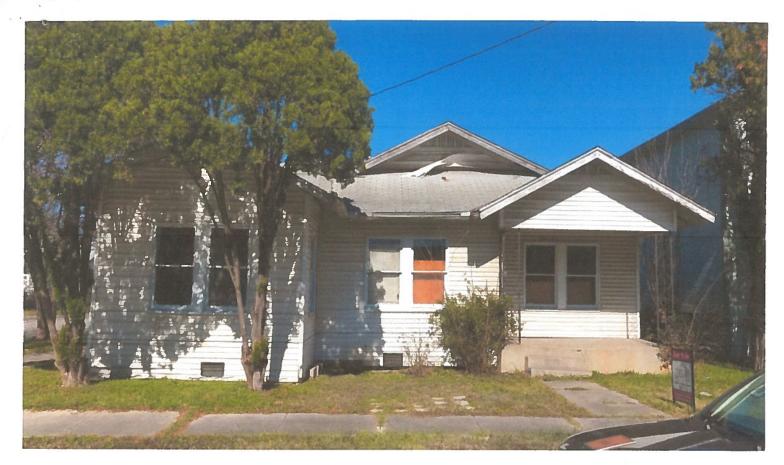

#### **FINDINGS:**

- a. The applicant is requesting Historic Tax Certification for 803 Burleson located in the Dignowity Hill Historic District
- b. SCOPE OF APPROVED WORK A number of rehabilitative scopes of exterior work have been approved including: foundation and skirting repair, removal of vinyl siding to restore wood siding, window repair, column replacement, reroofing with standing seam, installation of fencing and a rear deck, fenestration modifications, construction of a carport, and paint. In addition to the previously noted exterior items, a number of interior scopes of work have been planned or completed including electrical, plumbing, and mechanical improvements, and interior finishes.

- c. TIMELINE OF COMPLETION The project began in June 2017, and is planned for completion by November 2019
- d. ITEMIZED LIST OF COST The applicant submitted an itemized list of costs that meets the threshold to be eligible for Historic Tax Certification.
- e. CERTIFICATION REQUIREMENT The requirements for Historic Tax Certification outlined in UDC Section 35-618 have been met and the applicant has provided evidence to that effect to the Historic Preservation Officer including photographs, an itemized list of costs, and a timeline for completion.
- f. TAX INCENTIVE PERIOD Approval of Tax Verification by the HDRC in 2019 means that the property owners will be eligible for the Substantial Rehabilitation Tax Incentive beginning in 2020.
- g. COMPLIANCE Upon review for Historic Tax Certification, staff found that two items of work were completed prior approval: front door replacement and installation of front porch decking. At this time, the applicant is requesting to include the two violation items as they are installed to be considered with Tax Certification instead of correcting them through administrative approval.
- h. DOOR REPLACEMENT The applicant is requesting to replace a non-original wood door with a new steel door featuring a fan lite. Staff finds that a wood Craftsman style door would be more appropriate and eligible for administrative approval.
- i. FRONT PORCH DECK The applicant is requesting to install wood decking including steps and railing over the existing concrete porch. The proposed deck features 2" x 6" wood members laid parallel to the front façade plane. The proposed steps features four-and-half steps over the existing two steps. Staff finds that porch decking featuring 1" x 3" tongue-and-groove wood members laid perpendicular to the front façade plane with a step configuration matching the original would be more appropriate and eligible for administrative approval.