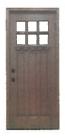

Decomposed Granite Driveway : (similar to photo)

Front Door: Crafstman 6 Lite Staned Mahogany Wood Prehung

| 803 Burleson, | San  | Antonio   | TX  | 78202 |
|---------------|------|-----------|-----|-------|
| ooo bancson,  | Odil | Ailtoillo | 1/\ | 10202 |