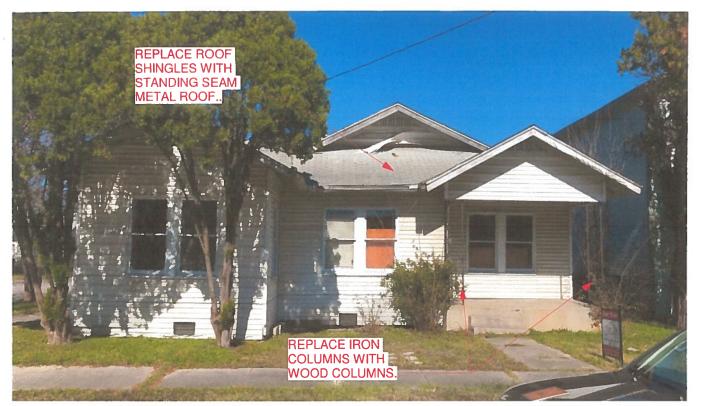

#### **FINDINGS:**

- a. The applicant is requesting Historic Tax Certification for 803 Burleson located in the Dignowity Hill Historic District
- b. SCOPE OF APPROVED WORK A number of rehabilitative scopes of exterior work have been approved including: foundation and skirting repair, removal of vinyl siding to restore wood siding, window repair, column replacement, reroofing with standing seam, installation of fencing and a rear deck, fenestration modifications, construction of a carport, and paint. In addition to the previously noted exterior items, a number of interior scopes of work have been planned or completed including electrical, plumbing, and mechanical improvements, and interior finishes.

# 803 Burlseson San Antonio TX. 78202

Legal Description : NCB 1301 BLK 2 LOT 14 Dignowity Hill Historic District

June 30, 2017 Scope of Work includes:

- 1. Remove vinyl siding and restore original wood siding.
- 2. Restore existing wood windows.
- 3. Replace existing iron colums with new wood column at front porch.
- 4. Replace roof with standing seam metal roof.
- 5. Replace chain link fence with wood fence.
- 6. New kitchen wood deck.
- 7. New carport.
- 8. Paint exterior.
- 9. Renovation of interior spaces. (As shown in drawings.)