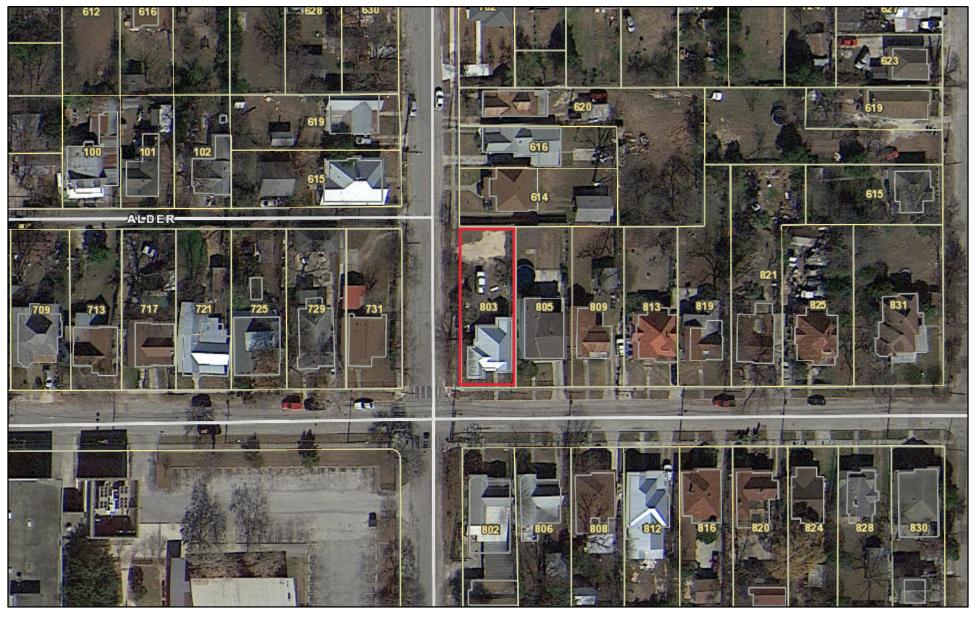

#### HISTORIC AND DESIGN REVIEW COMMISSION

November 06, 2019

**HDRC CASE NO:** 2019-646

**ADDRESS:** 803 BURLESON ST **LEGAL DESCRIPTION:** NCB 1301 BLK 2 LOT 14

**ZONING:** R-5, H CITY COUNCIL DIST.: 2

**DISTRICT:** Dignowity Hill Historic District

#### **FINDINGS:**

- a. The applicant is requesting Historic Tax Certification for 803 Burleson located in the Dignowity Hill Historic District
- b. SCOPE OF APPROVED WORK A number of rehabilitative scopes of exterior work have been approved including: foundation and skirting repair, removal of vinyl siding to restore wood siding, window repair, column replacement, reroofing with standing seam, installation of fencing and a rear deck, fenestration modifications, construction of a carport, and paint. In addition to the previously noted exterior items, a number of interior scopes of work have been planned or completed including electrical, plumbing, and mechanical improvements, and interior finishes.