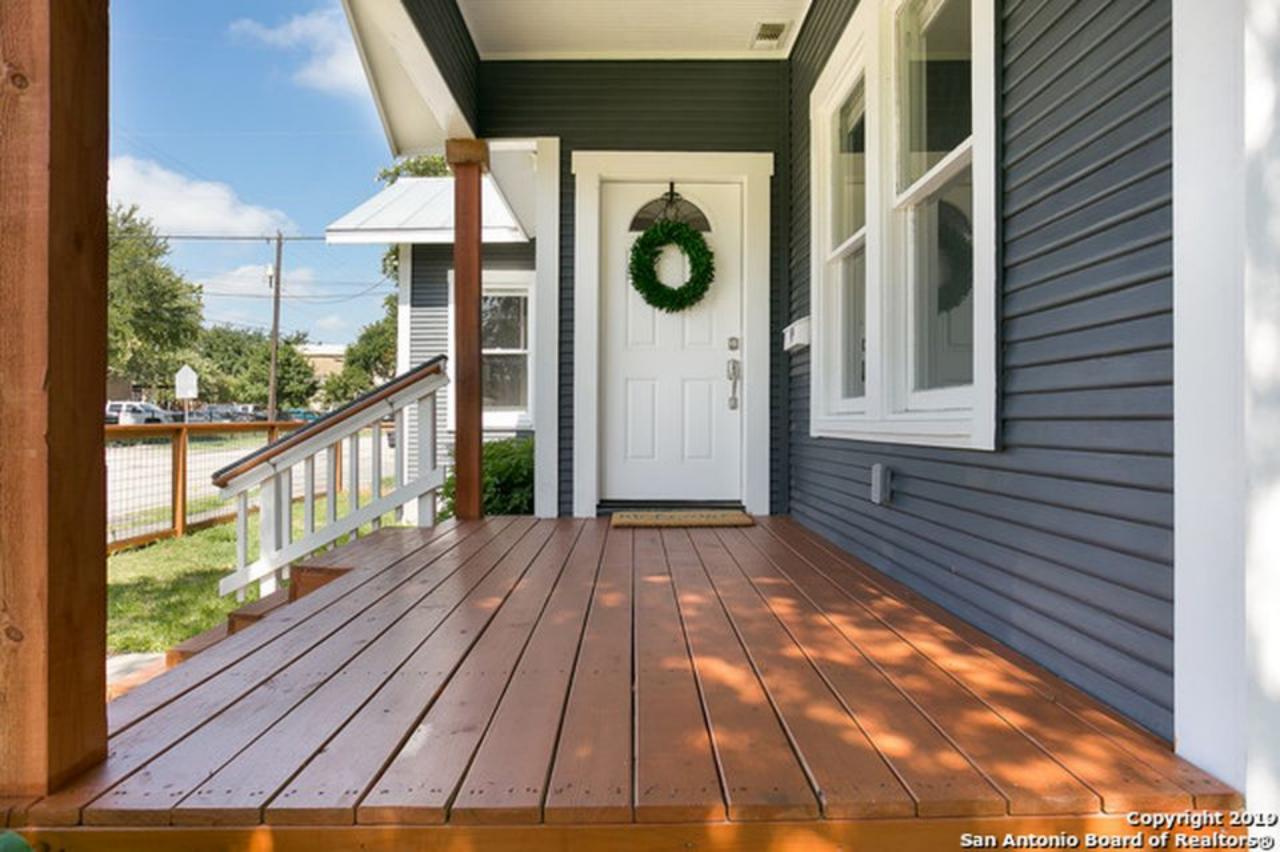

- c. TIMELINE OF COMPLETION The project began in June 2017, and is planned for completion by November 2019
- d. ITEMIZED LIST OF COST The applicant submitted an itemized list of costs that meets the threshold to be eligible for Historic Tax Certification.
- e. CERTIFICATION REQUIREMENT The requirements for Historic Tax Certification outlined in UDC Section 35-618 have been met and the applicant has provided evidence to that effect to the Historic Preservation Officer including photographs, an itemized list of costs, and a timeline for completion.
- f. TAX INCENTIVE PERIOD Approval of Tax Verification by the HDRC in 2019 means that the property owners will be eligible for the Substantial Rehabilitation Tax Incentive beginning in 2020.
- g. COMPLIANCE Upon review for Historic Tax Certification, staff found that two items of work were completed prior approval: front door replacement and installation of front porch decking. At this time, the applicant is requesting to include the two violation items as they are installed to be considered with Tax Certification instead of correcting them through administrative approval.
- h. DOOR REPLACEMENT The applicant is requesting to replace a non-original wood door with a new steel door featuring a fan lite. Staff finds that a wood Craftsman style door would be more appropriate and eligible for administrative approval.
- i. FRONT PORCH DECK The applicant is requesting to install wood decking including steps and railing over the existing concrete porch. The proposed deck features 2" x 6" wood members laid parallel to the front façade plane. The proposed steps features four-and-half steps over the existing two steps. Staff finds that porch decking featuring 1" x 3" tongue-and-groove wood members laid perpendicular to the front façade plane with a step configuration matching the original would be more appropriate and eligible for administrative approval.

Item 2. Staff does not recommend approval of front porch decking as installed based on finding i. Porch decking featuring 1" x 3" tongue-and-groove wood members laid perpendicular to the front façade plane with a step configuration matching the original would be more appropriate and eligible for administrative approval. If the commission is compelled to approve as installed, staff stipulates that the porch decking, railing, and columns be painted white to match the trim color and reduce visibility of a non-conforming feature.