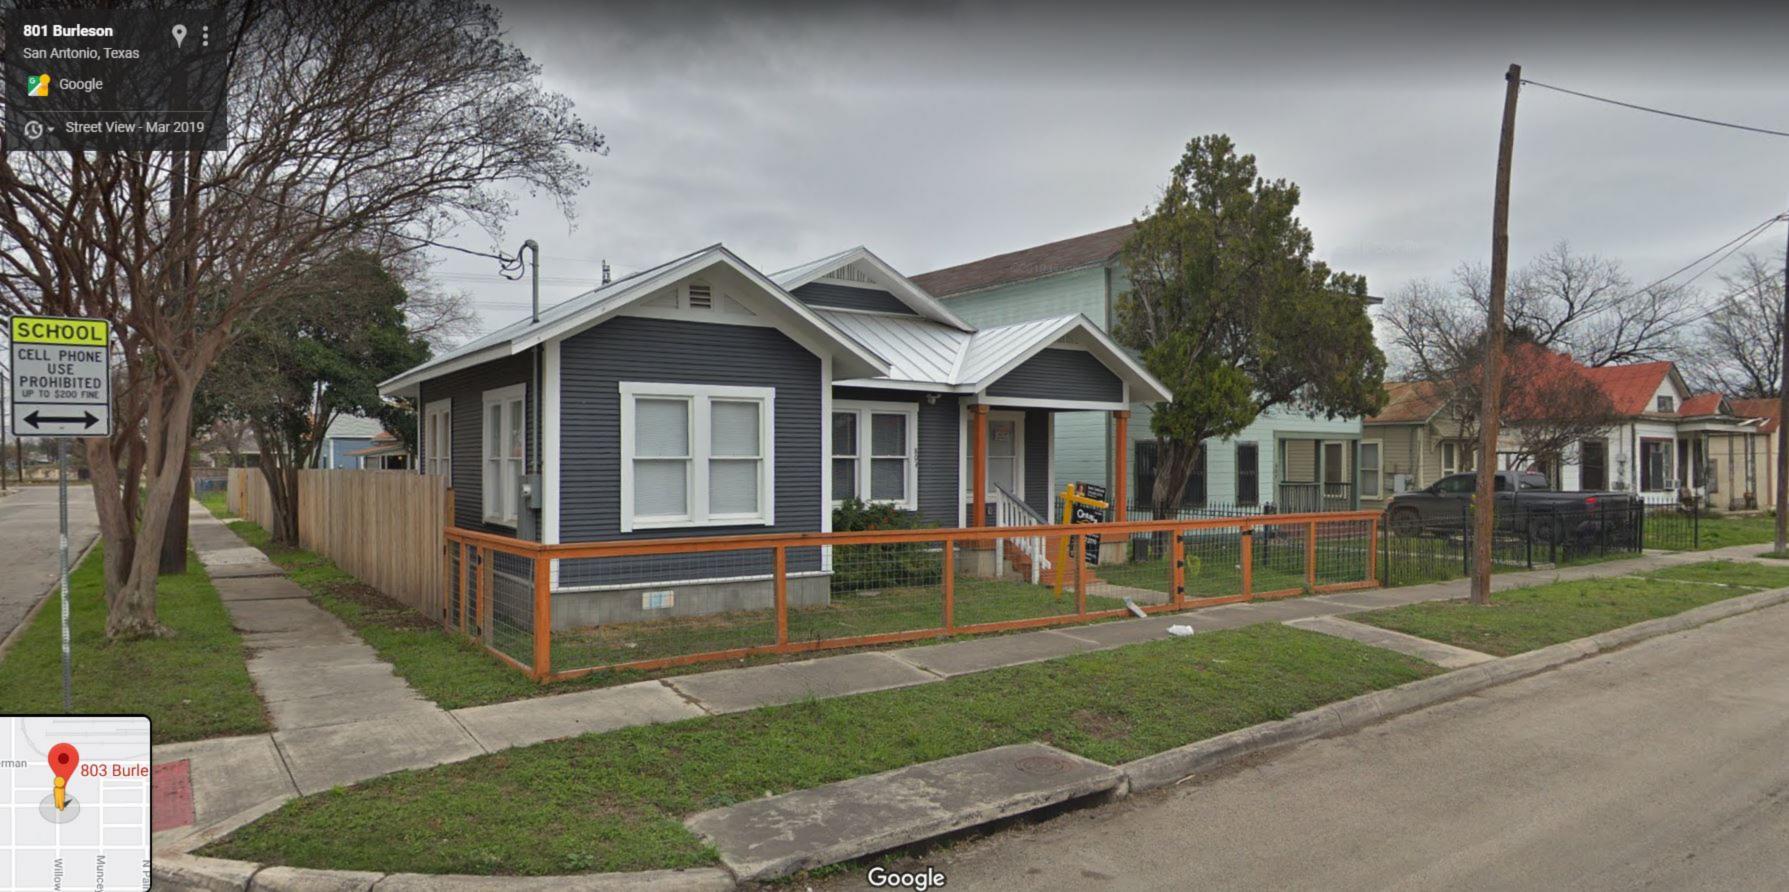

#### **FINDINGS:**

- a. The applicant is requesting Historic Tax Certification for 803 Burleson located in the Dignowity Hill Historic District
- b. SCOPE OF APPROVED WORK A number of rehabilitative scopes of exterior work have been approved including: foundation and skirting repair, removal of vinyl siding to restore wood siding, window repair, column replacement, reroofing with standing seam, installation of fencing and a rear deck, fenestration modifications, construction of a carport, and paint. In addition to the previously noted exterior items, a number of interior scopes of work have been planned or completed including electrical, plumbing, and mechanical improvements, and interior finishes.

- c. TIMELINE OF COMPLETION The project began in June 2017, and is planned for completion by November 2019
- d. ITEMIZED LIST OF COST The applicant submitted an itemized list of costs that meets the threshold to be eligible for Historic Tax Certification.
- e. CERTIFICATION REQUIREMENT The requirements for Historic Tax Certification outlined in UDC Section 35-618 have been met and the applicant has provided evidence to that effect to the Historic Preservation Officer including photographs, an itemized list of costs, and a timeline for completion.
- f. TAX INCENTIVE PERIOD Approval of Tax Verification by the HDRC in 2019 means that the property owners will be eligible for the Substantial Rehabilitation Tax Incentive beginning in 2020.
- g. COMPLIANCE Upon review for Historic Tax Certification, staff found that two items of work were completed prior approval: front door replacement and installation of front porch decking. At this time, the applicant is requesting to include the two violation items as they are installed to be considered with Tax Certification instead of correcting them through administrative approval.
- h. DOOR REPLACEMENT The applicant is requesting to replace a non-original wood door with a new steel door featuring a fan lite. Staff finds that a wood Craftsman style door would be more appropriate and eligible for administrative approval.
- i. FRONT PORCH DECK The applicant is requesting to install wood decking including steps and railing over the existing concrete porch. The proposed deck features 2" x 6" wood members laid parallel to the front façade plane. The proposed steps features four-and-half steps over the existing two steps. Staff finds that porch decking featuring 1" x 3" tongue-and-groove wood members laid perpendicular to the front façade plane with a step configuration matching the original would be more appropriate and eligible for administrative approval.