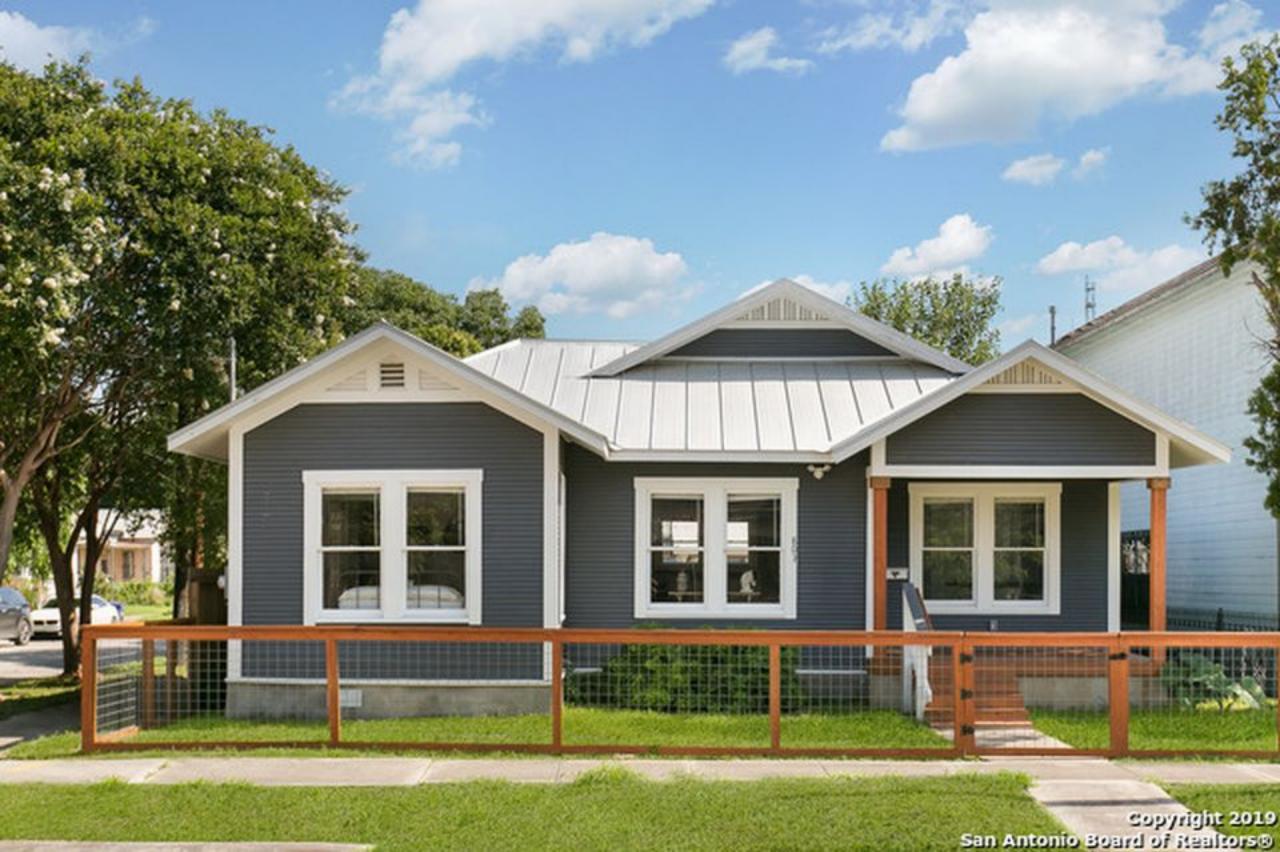

#### **FINDINGS:**

- a. The applicant is requesting Historic Tax Certification for 803 Burleson located in the Dignowity Hill Historic District
- b. SCOPE OF APPROVED WORK A number of rehabilitative scopes of exterior work have been approved including: foundation and skirting repair, removal of vinyl siding to restore wood siding, window repair, column replacement, reroofing with standing seam, installation of fencing and a rear deck, fenestration modifications, construction of a carport, and paint. In addition to the previously noted exterior items, a number of interior scopes of work have been planned or completed including electrical, plumbing, and mechanical improvements, and interior finishes.

- c. TIMELINE OF COMPLETION The project began in June 2017, and is planned for completion by November 2019
- d. ITEMIZED LIST OF COST The applicant submitted an itemized list of costs that meets the threshold to be eligible for Historic Tax Certification.
- e. CERTIFICATION REQUIREMENT The requirements for Historic Tax Certification outlined in UDC Section 35-618 have been met and the applicant has provided evidence to that effect to the Historic Preservation Officer including photographs, an itemized list of costs, and a timeline for completion.
- f. TAX INCENTIVE PERIOD Approval of Tax Verification by the HDRC in 2019 means that the property owners will be eligible for the Substantial Rehabilitation Tax Incentive beginning in 2020.
- g. COMPLIANCE Upon review for Historic Tax Certification, staff found that two items of work were completed prior approval: front door replacement and installation of front porch decking. At this time, the applicant is requesting to include the two violation items as they are installed to be considered with Tax Certification instead of correcting them through administrative approval.
- h. DOOR REPLACEMENT The applicant is requesting to replace a non-original wood door with a new steel door featuring a fan lite. Staff finds that a wood Craftsman style door would be more appropriate and eligible for administrative approval.
- i. FRONT PORCH DECK The applicant is requesting to install wood decking including steps and railing over the existing concrete porch. The proposed deck features 2" x 6" wood members laid parallel to the front façade plane. The proposed steps features four-and-half steps over the existing two steps. Staff finds that porch decking featuring 1" x 3" tongue-and-groove wood members laid perpendicular to the front façade plane with a step configuration matching the original would be more appropriate and eligible for administrative approval.

#### MATERIALS

Exterior Paint: Siding (existing and addition):

Behr Environmental PPU11-9

Details (trim, facia etc): **Behr Ultra Pure White 1850** 

Wood Deck: (similar to photo)

Standing Seam Metal Roof: (similar to photo)

Decomposed Granite Driveway : (similar to photo)

Front Door: Crafstman 6 Lite Staned Mahogany Wood Prehung

| 803 Burleson, | San  | Antonio   | TX  | 78202 |
|---------------|------|-----------|-----|-------|
| ooo bancson,  | Odil | Ailtoillo | 1/\ | 10202 |