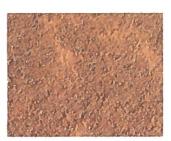

Decomposed Granite Driveway : (similar to photo)

Front Door: Crafstman 6 Lite Staned Mahogany Wood Prehung

| 803 Burleson, | San  | Antonio   | TX  | 78202 |
|---------------|------|-----------|-----|-------|
| ooo bancson,  | Odil | Ailtoillo | 1/\ | 10202 |