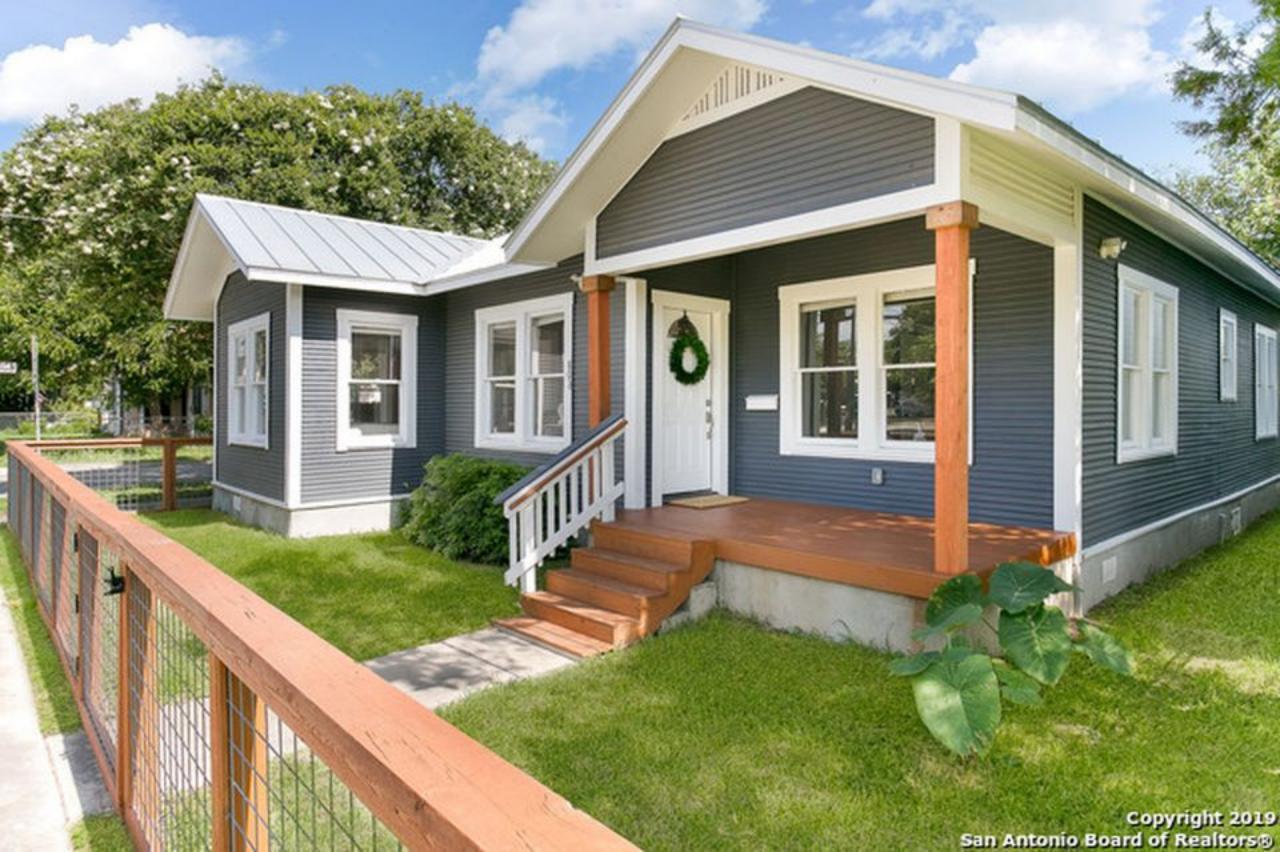

#### **FINDINGS:**

- a. The applicant is requesting Historic Tax Certification for 803 Burleson located in the Dignowity Hill Historic District
- b. SCOPE OF APPROVED WORK A number of rehabilitative scopes of exterior work have been approved including: foundation and skirting repair, removal of vinyl siding to restore wood siding, window repair, column replacement, reroofing with standing seam, installation of fencing and a rear deck, fenestration modifications, construction of a carport, and paint. In addition to the previously noted exterior items, a number of interior scopes of work have been planned or completed including electrical, plumbing, and mechanical improvements, and interior finishes.

- c. TIMELINE OF COMPLETION The project began in June 2017, and is planned for completion by November 2019
- d. ITEMIZED LIST OF COST The applicant submitted an itemized list of costs that meets the threshold to be eligible for Historic Tax Certification.
- e. CERTIFICATION REQUIREMENT The requirements for Historic Tax Certification outlined in UDC Section 35-618 have been met and the applicant has provided evidence to that effect to the Historic Preservation Officer including photographs, an itemized list of costs, and a timeline for completion.
- f. TAX INCENTIVE PERIOD Approval of Tax Verification by the HDRC in 2019 means that the property owners will be eligible for the Substantial Rehabilitation Tax Incentive beginning in 2020.
- g. COMPLIANCE Upon review for Historic Tax Certification, staff found that two items of work were completed prior approval: front door replacement and installation of front porch decking. At this time, the applicant is requesting to include the two violation items as they are installed to be considered with Tax Certification instead of correcting them through administrative approval.
- h. DOOR REPLACEMENT The applicant is requesting to replace a non-original wood door with a new steel door featuring a fan lite. Staff finds that a wood Craftsman style door would be more appropriate and eligible for administrative approval.
- i. FRONT PORCH DECK The applicant is requesting to install wood decking including steps and railing over the existing concrete porch. The proposed deck features 2" x 6" wood members laid parallel to the front façade plane. The proposed steps features four-and-half steps over the existing two steps. Staff finds that porch decking featuring 1" x 3" tongue-and-groove wood members laid perpendicular to the front façade plane with a step configuration matching the original would be more appropriate and eligible for administrative approval.

#### MATERIALS

Exterior Paint: Siding (existing and addition):

Behr Environmental PPU11-9

Details (trim, facia etc): **Behr Ultra Pure White 1850** 

Wood Deck: (similar to photo)

Standing Seam Metal Roof: (similar to photo)

Decomposed Granite Driveway : (similar to photo)

Front Door: Crafstman 6 Lite Staned Mahogany Wood Prehung

| 803 Burleson, | San  | Antonio   | TX  | 78202 |
|---------------|------|-----------|-----|-------|
| ooo bancson,  | Odil | Ailtoillo | 1/\ | 10202 |