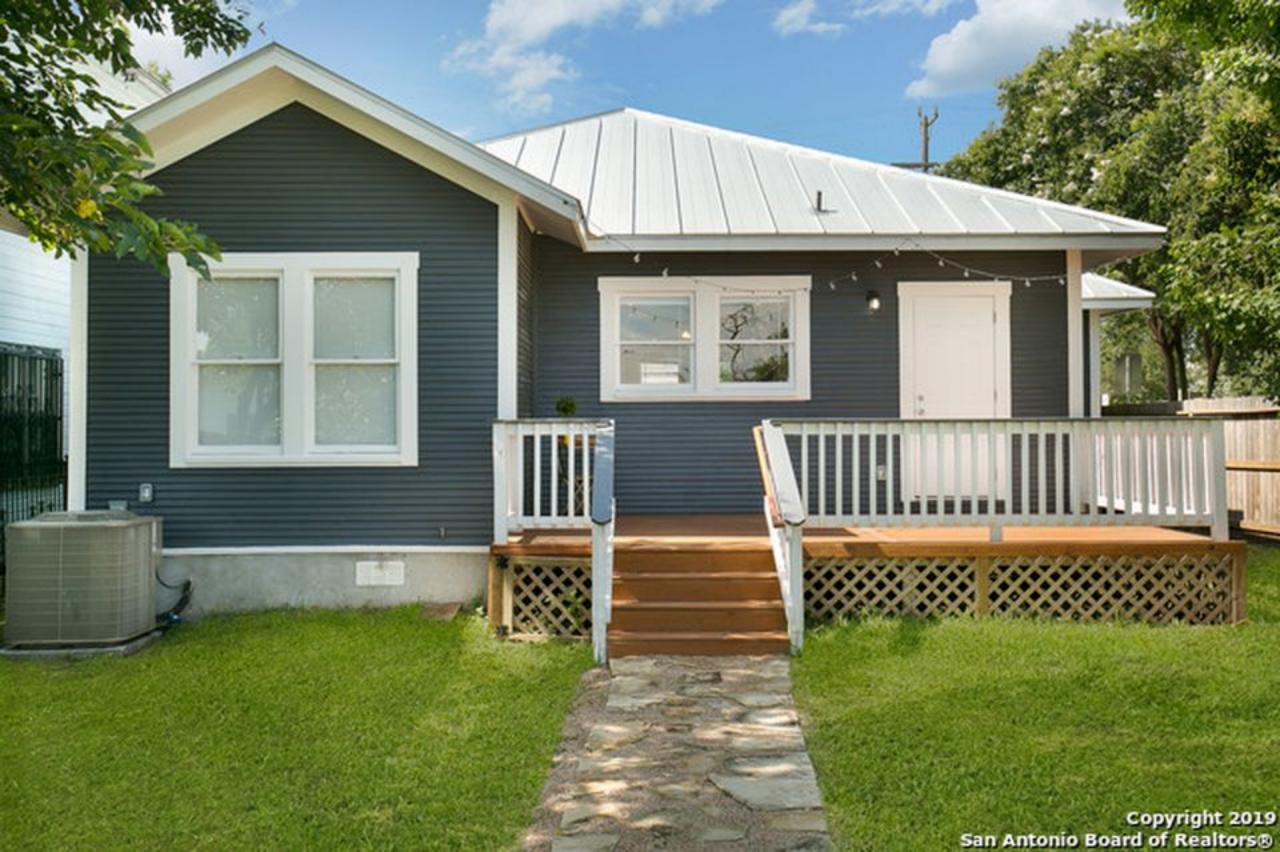

#### **FINDINGS:**

- a. The applicant is requesting Historic Tax Certification for 803 Burleson located in the Dignowity Hill Historic District
- b. SCOPE OF APPROVED WORK A number of rehabilitative scopes of exterior work have been approved including: foundation and skirting repair, removal of vinyl siding to restore wood siding, window repair, column replacement, reroofing with standing seam, installation of fencing and a rear deck, fenestration modifications, construction of a carport, and paint. In addition to the previously noted exterior items, a number of interior scopes of work have been planned or completed including electrical, plumbing, and mechanical improvements, and interior finishes.

- c. TIMELINE OF COMPLETION The project began in June 2017, and is planned for completion by November 2019
- d. ITEMIZED LIST OF COST The applicant submitted an itemized list of costs that meets the threshold to be eligible for Historic Tax Certification.
- e. CERTIFICATION REQUIREMENT The requirements for Historic Tax Certification outlined in UDC Section 35-618 have been met and the applicant has provided evidence to that effect to the Historic Preservation Officer including photographs, an itemized list of costs, and a timeline for completion.
- f. TAX INCENTIVE PERIOD Approval of Tax Verification by the HDRC in 2019 means that the property owners will be eligible for the Substantial Rehabilitation Tax Incentive beginning in 2020.
- g. COMPLIANCE Upon review for Historic Tax Certification, staff found that two items of work were completed prior approval: front door replacement and installation of front porch decking. At this time, the applicant is requesting to include the two violation items as they are installed to be considered with Tax Certification instead of correcting them through administrative approval.
- h. DOOR REPLACEMENT The applicant is requesting to replace a non-original wood door with a new steel door featuring a fan lite. Staff finds that a wood Craftsman style door would be more appropriate and eligible for administrative approval.
- i. FRONT PORCH DECK The applicant is requesting to install wood decking including steps and railing over the existing concrete porch. The proposed deck features 2" x 6" wood members laid parallel to the front façade plane. The proposed steps features four-and-half steps over the existing two steps. Staff finds that porch decking featuring 1" x 3" tongue-and-groove wood members laid perpendicular to the front façade plane with a step configuration matching the original would be more appropriate and eligible for administrative approval.