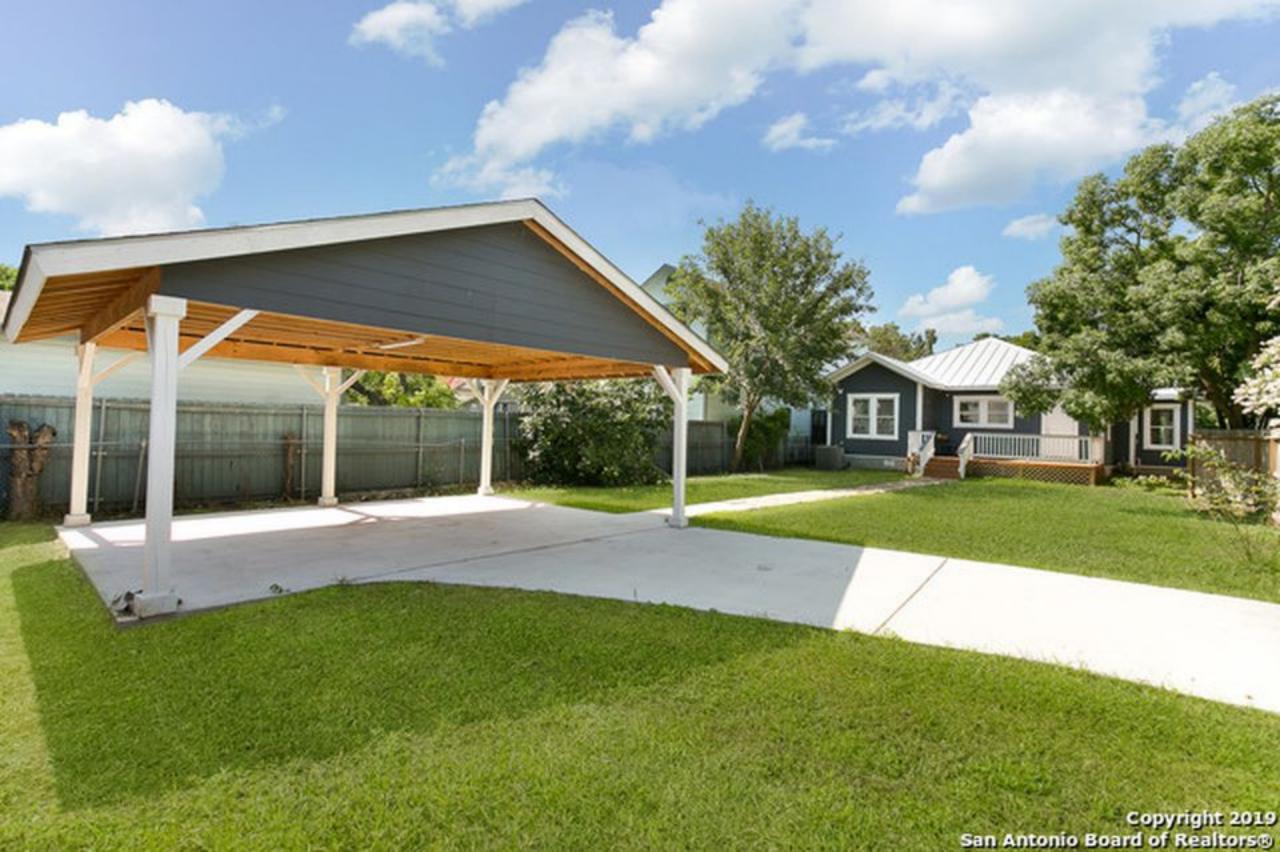

#### **FINDINGS:**

- a. The applicant is requesting Historic Tax Certification for 803 Burleson located in the Dignowity Hill Historic District
- b. SCOPE OF APPROVED WORK A number of rehabilitative scopes of exterior work have been approved including: foundation and skirting repair, removal of vinyl siding to restore wood siding, window repair, column replacement, reroofing with standing seam, installation of fencing and a rear deck, fenestration modifications, construction of a carport, and paint. In addition to the previously noted exterior items, a number of interior scopes of work have been planned or completed including electrical, plumbing, and mechanical improvements, and interior finishes.

- c. TIMELINE OF COMPLETION The project began in June 2017, and is planned for completion by November 2019
- d. ITEMIZED LIST OF COST The applicant submitted an itemized list of costs that meets the threshold to be eligible for Historic Tax Certification.
- e. CERTIFICATION REQUIREMENT The requirements for Historic Tax Certification outlined in UDC Section 35-618 have been met and the applicant has provided evidence to that effect to the Historic Preservation Officer including photographs, an itemized list of costs, and a timeline for completion.
- f. TAX INCENTIVE PERIOD Approval of Tax Verification by the HDRC in 2019 means that the property owners will be eligible for the Substantial Rehabilitation Tax Incentive beginning in 2020.
- g. COMPLIANCE Upon review for Historic Tax Certification, staff found that two items of work were completed prior approval: front door replacement and installation of front porch decking. At this time, the applicant is requesting to include the two violation items as they are installed to be considered with Tax Certification instead of correcting them through administrative approval.
- h. DOOR REPLACEMENT The applicant is requesting to replace a non-original wood door with a new steel door featuring a fan lite. Staff finds that a wood Craftsman style door would be more appropriate and eligible for administrative approval.
- i. FRONT PORCH DECK The applicant is requesting to install wood decking including steps and railing over the existing concrete porch. The proposed deck features 2" x 6" wood members laid parallel to the front façade plane. The proposed steps features four-and-half steps over the existing two steps. Staff finds that porch decking featuring 1" x 3" tongue-and-groove wood members laid perpendicular to the front façade plane with a step configuration matching the original would be more appropriate and eligible for administrative approval.