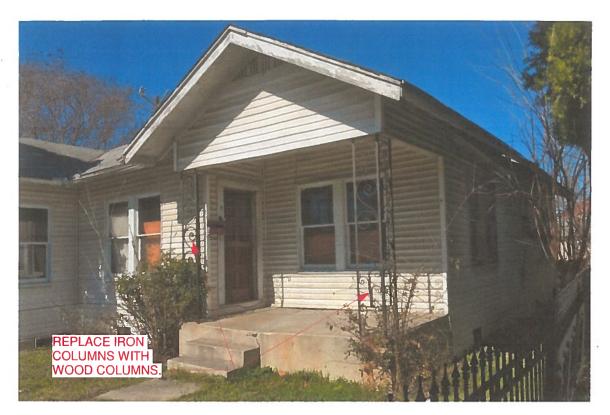

#### **FINDINGS:**

- a. The applicant is requesting Historic Tax Certification for 803 Burleson located in the Dignowity Hill Historic District
- b. SCOPE OF APPROVED WORK A number of rehabilitative scopes of exterior work have been approved including: foundation and skirting repair, removal of vinyl siding to restore wood siding, window repair, column replacement, reroofing with standing seam, installation of fencing and a rear deck, fenestration modifications, construction of a carport, and paint. In addition to the previously noted exterior items, a number of interior scopes of work have been planned or completed including electrical, plumbing, and mechanical improvements, and interior finishes.

- c. TIMELINE OF COMPLETION The project began in June 2017, and is planned for completion by November 2019
- d. ITEMIZED LIST OF COST The applicant submitted an itemized list of costs that meets the threshold to be eligible for Historic Tax Certification.
- e. CERTIFICATION REQUIREMENT The requirements for Historic Tax Certification outlined in UDC Section 35-618 have been met and the applicant has provided evidence to that effect to the Historic Preservation Officer including photographs, an itemized list of costs, and a timeline for completion.
- f. TAX INCENTIVE PERIOD Approval of Tax Verification by the HDRC in 2019 means that the property owners will be eligible for the Substantial Rehabilitation Tax Incentive beginning in 2020.
- g. COMPLIANCE Upon review for Historic Tax Certification, staff found that two items of work were completed prior approval: front door replacement and installation of front porch decking. At this time, the applicant is requesting to include the two violation items as they are installed to be considered with Tax Certification instead of correcting them through administrative approval.
- h. DOOR REPLACEMENT The applicant is requesting to replace a non-original wood door with a new steel door featuring a fan lite. Staff finds that a wood Craftsman style door would be more appropriate and eligible for administrative approval.
- i. FRONT PORCH DECK The applicant is requesting to install wood decking including steps and railing over the existing concrete porch. The proposed deck features 2" x 6" wood members laid parallel to the front façade plane. The proposed steps features four-and-half steps over the existing two steps. Staff finds that porch decking featuring 1" x 3" tongue-and-groove wood members laid perpendicular to the front façade plane with a step configuration matching the original would be more appropriate and eligible for administrative approval.

# 803 Burlseson San Antonio TX. 78202

Legal Description : NCB 1301 BLK 2 LOT 14 Dignowity Hill Historic District

June 30, 2017 Scope of Work includes:

- 1. Remove vinyl siding and restore original wood siding.
- 2. Restore existing wood windows.
- 3. Replace existing iron colums with new wood column at front porch.
- 4. Replace roof with standing seam metal roof.
- 5. Replace chain link fence with wood fence.
- 6. New kitchen wood deck.
- 7. New carport.
- 8. Paint exterior.
- 9. Renovation of interior spaces. (As shown in drawings.)