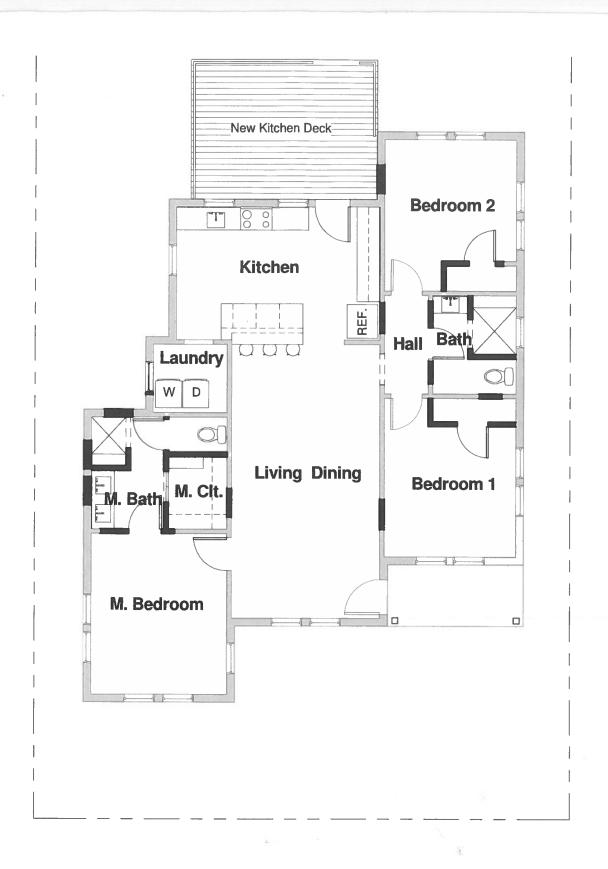

| MATERIALS | ) |
|-----------|---|
|-----------|---|

| 803 Burleson, San Antonio TX 78202 | PLAN |           |       | 202          |
|------------------------------------|------|-----------|-------|--------------|
| 000 Duneson, San Antonio 17 70202  | Date | 6.30.2017 | Scale | 1/8" = 1'-0" |