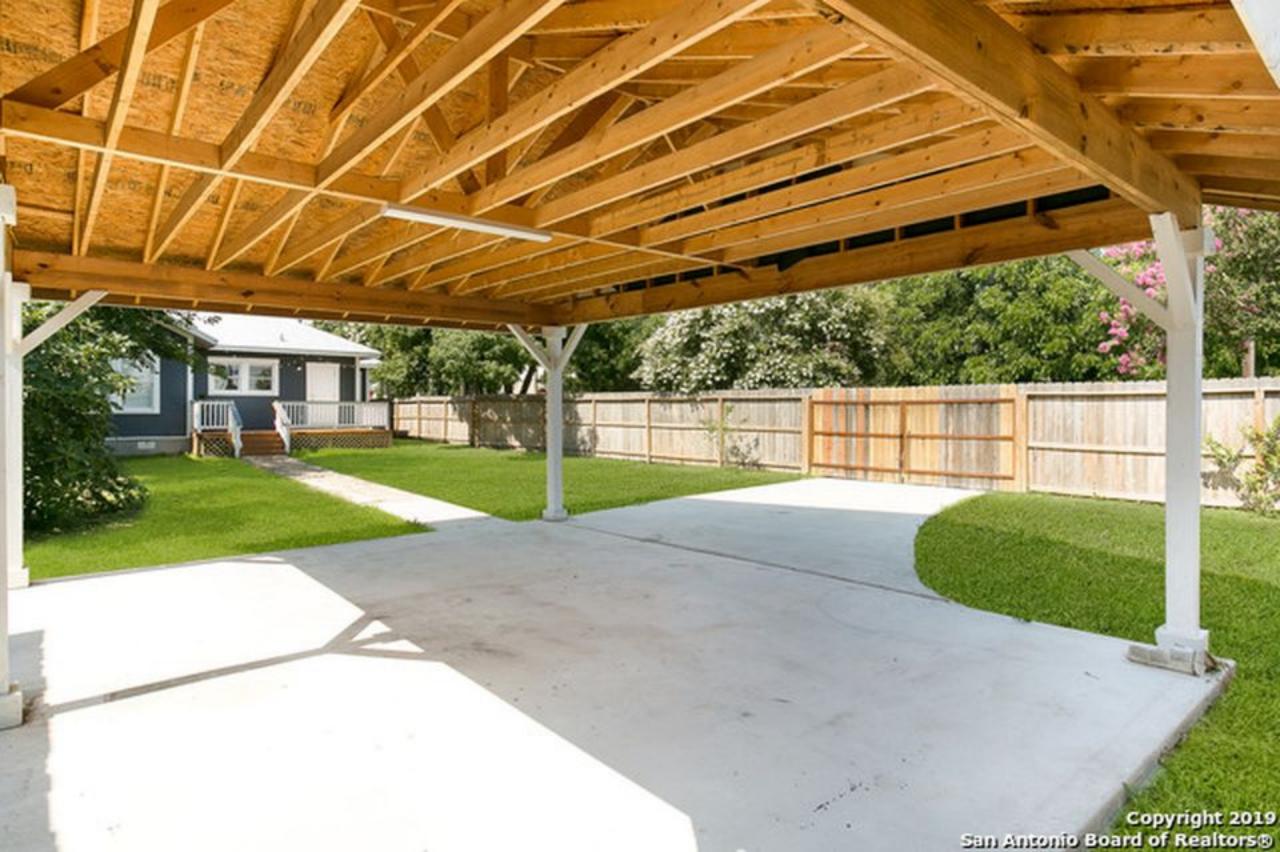

#### **FINDINGS:**

- a. The applicant is requesting Historic Tax Certification for 803 Burleson located in the Dignowity Hill Historic District
- b. SCOPE OF APPROVED WORK A number of rehabilitative scopes of exterior work have been approved including: foundation and skirting repair, removal of vinyl siding to restore wood siding, window repair, column replacement, reroofing with standing seam, installation of fencing and a rear deck, fenestration modifications, construction of a carport, and paint. In addition to the previously noted exterior items, a number of interior scopes of work have been planned or completed including electrical, plumbing, and mechanical improvements, and interior finishes.

- c. TIMELINE OF COMPLETION The project began in June 2017, and is planned for completion by November 2019
- d. ITEMIZED LIST OF COST The applicant submitted an itemized list of costs that meets the threshold to be eligible for Historic Tax Certification.
- e. CERTIFICATION REQUIREMENT The requirements for Historic Tax Certification outlined in UDC Section 35-618 have been met and the applicant has provided evidence to that effect to the Historic Preservation Officer including photographs, an itemized list of costs, and a timeline for completion.
- f. TAX INCENTIVE PERIOD Approval of Tax Verification by the HDRC in 2019 means that the property owners will be eligible for the Substantial Rehabilitation Tax Incentive beginning in 2020.
- g. COMPLIANCE Upon review for Historic Tax Certification, staff found that two items of work were completed prior approval: front door replacement and installation of front porch decking. At this time, the applicant is requesting to include the two violation items as they are installed to be considered with Tax Certification instead of correcting them through administrative approval.
- h. DOOR REPLACEMENT The applicant is requesting to replace a non-original wood door with a new steel door featuring a fan lite. Staff finds that a wood Craftsman style door would be more appropriate and eligible for administrative approval.
- i. FRONT PORCH DECK The applicant is requesting to install wood decking including steps and railing over the existing concrete porch. The proposed deck features 2" x 6" wood members laid parallel to the front façade plane. The proposed steps features four-and-half steps over the existing two steps. Staff finds that porch decking featuring 1" x 3" tongue-and-groove wood members laid perpendicular to the front façade plane with a step configuration matching the original would be more appropriate and eligible for administrative approval.