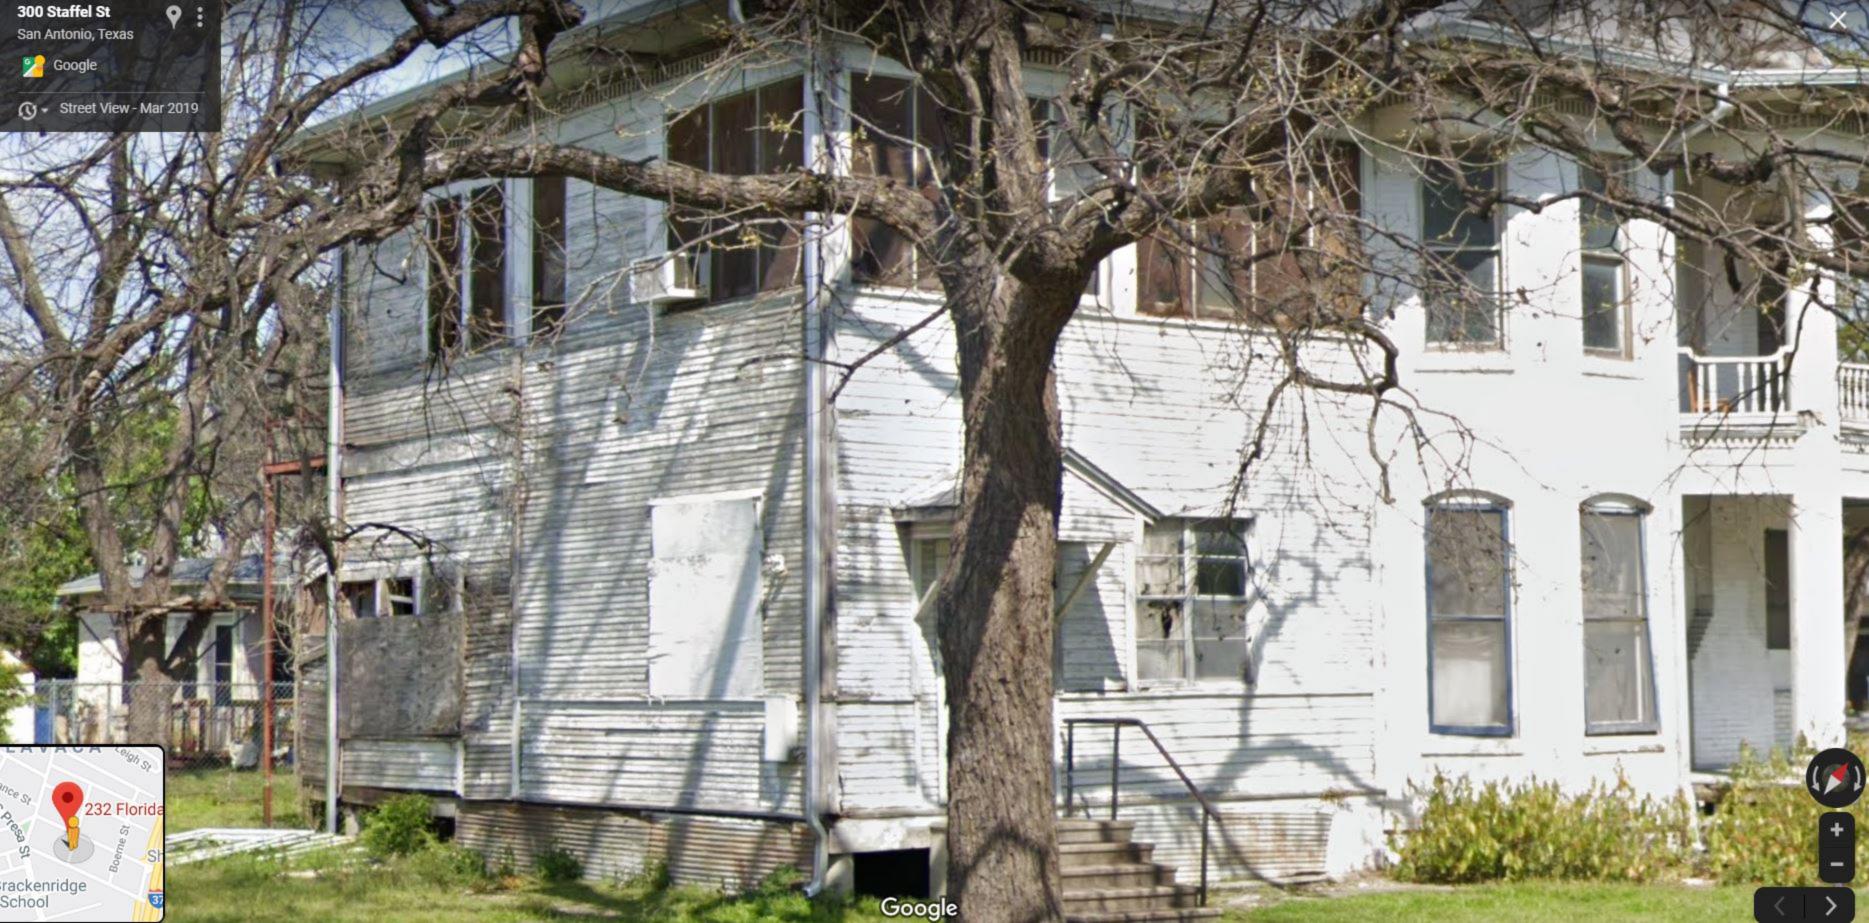

#### **FINDINGS:**

a. The primary historic structure at 232 Florida was constructed circa 1905 and is both an individual local landmark and contributing to the Lavaca Historic District. The two-story single-family structure features neoclassical columns on the wraparound porch and balcony, exposed rafters and dentil molding, a standing seam metal roof, and brick masonry facades. The structure features a rear addition distinguished by its wood lap siding, aluminum windows, and a matching roof and eave detail.

- b. COMPLIANCE Upon submitting the application for approval to perform fenestration modifications to the rear addition, the applicant disclosed that work had already begun before being notified that a Certificate of Appropriateness was needed. At this time, no historic material has been permanently discarded or irreversibly altered.
- c. EAST ELEVATION WINDOWS The applicant has proposed to replace two ganged aluminum windows with wood windows of the same opening size and sash configuration. Per the Guidelines for Additions 4.A.ii., staff finds that the proposed window replacement would be an improvement to the existing condition of the addition and is generally appropriate if the window installation meets the Standard Specifications for Window Replacement.
- d. EAST ELEVATION DOOR The applicant has proposed to replace the solid door and aluminum screen door with a full-lite door. Per the Guidelines for Additions 4.A.ii., staff finds that the proposed window replacement would be an improvement to the existing condition of the addition and is generally appropriate.
- e. SOUTH ELEVATION WINDOWS The applicant has proposed to replace three missing aluminum windows with two smaller wood windows. Per the Guidelines for Additions 4.A.ii., staff finds that the three window openings should be maintained in size and location as it relates to the existing fenestration pattern and sizes of window openings on the historic portions of the structure. However, the proposed window replacement would be an improvement to the existing condition of the addition and is generally appropriate if the window installation meets the Standard Specifications for Window Replacement., noted as follows: A wood window should be installed that features meeting rails that are no taller than 1.25" and stiles that are no wider than 2.25". White manufacturer's color is not allowed, and color selection must be presented to staff. There should be a minimum of two inches in depth between the front face of the window trim and the front face of the top window sash. This must be accomplished by recessing the window sufficiently within the opening or with the installation of additional window trim to add thickness. Window trim must feature traditional dimensions and architecturally appropriate sill detail. Window track components must be painted to match the window trim or concealed by a wood window screen set within the opening.
- f. SOUTH ELEVATION DOOR- The applicant has proposed to replace two ganged aluminum windows with double full-lite doors. Per the Guidelines for Additions 4.A.ii., staff finds that the proposed window replacement with doors would be an improvement to the existing condition of the addition and is generally appropriate if the width and location of the existing window opening is maintained.