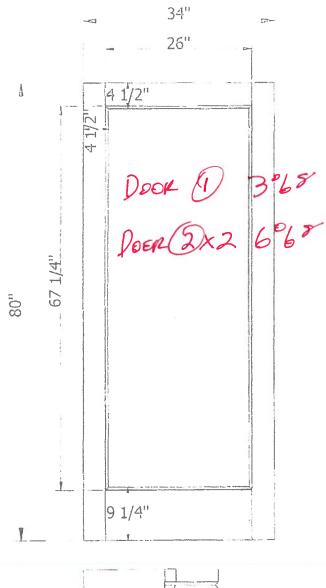

8/14/2019

| Dobr Info        |                 |
|------------------|-----------------|
| Thickness        | 1-3/4           |
| Pattern          | 4501            |
| Species          | DF              |
| Width            | 2/10            |
| Height           | 6/8             |
| ' Stile          | 4-1/2           |
| Sticking         | Square Sticking |
| Top Rail         | 4 1/2           |
| Bottom Rail      | 9 1/4           |
| Glass Type       | IG              |
| Panel Type       |                 |
| Rogue Premiur    | n               |
| A deliki a mal F | Potoilo         |

#### Additional Details

Door Model - 4501, Glass Thickness 5/8", Stile and Rail Dimensions Includes 1/2" Sticking Width, Standard Lead-Time

P-491333-1

All images are interior view

Est Weight: 83

**Our Valued Customer** 