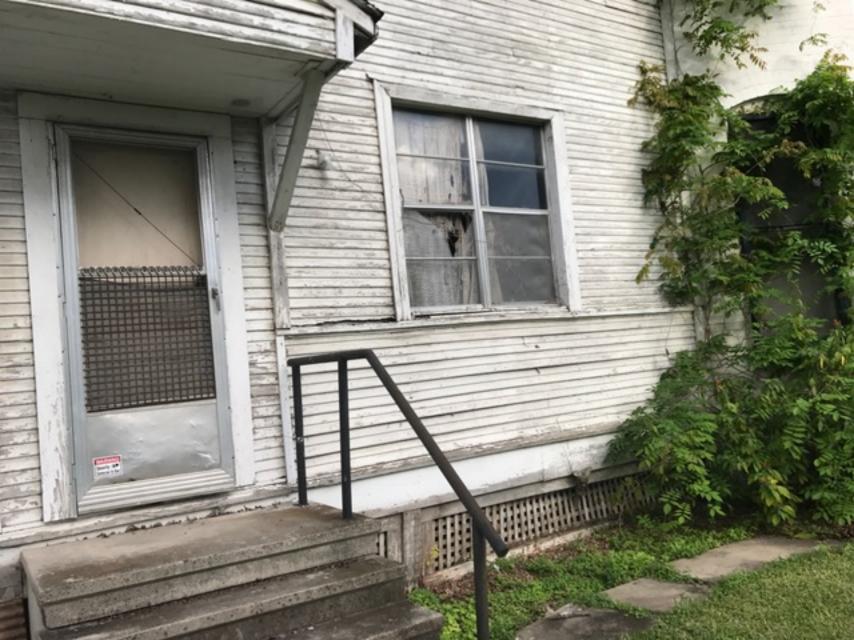

- b. COMPLIANCE Upon submitting the application for approval to perform fenestration modifications to the rear addition, the applicant disclosed that work had already begun before being notified that a Certificate of Appropriateness was needed. At this time, no historic material has been permanently discarded or irreversibly altered.
- c. EAST ELEVATION WINDOWS The applicant has proposed to replace two ganged aluminum windows with wood windows of the same opening size and sash configuration. Per the Guidelines for Additions 4.A.ii., staff finds that the proposed window replacement would be an improvement to the existing condition of the addition and is generally appropriate if the window installation meets the Standard Specifications for Window Replacement.
- d. EAST ELEVATION DOOR The applicant has proposed to replace the solid door and aluminum screen door with a full-lite door. Per the Guidelines for Additions 4.A.ii., staff finds that the proposed window replacement would be an improvement to the existing condition of the addition and is generally appropriate.
- e. SOUTH ELEVATION WINDOWS The applicant has proposed to replace three missing aluminum windows with two smaller wood windows. Per the Guidelines for Additions 4.A.ii., staff finds that the three window openings should be maintained in size and location as it relates to the existing fenestration pattern and sizes of window openings on the historic portions of the structure. However, the proposed window replacement would be an improvement to the existing condition of the addition and is generally appropriate if the window installation meets the Standard Specifications for Window Replacement., noted as follows: A wood window should be installed that features meeting rails that are no taller than 1.25" and stiles that are no wider than 2.25". White manufacturer's color is not allowed, and color selection must be presented to staff. There should be a minimum of two inches in depth between the front face of the window trim and the front face of the top window sash. This must be accomplished by recessing the window sufficiently within the opening or with the installation of additional window trim to add thickness. Window trim must feature traditional dimensions and architecturally appropriate sill detail. Window track components must be painted to match the window trim or concealed by a wood window screen set within the opening.
- f. SOUTH ELEVATION DOOR- The applicant has proposed to replace two ganged aluminum windows with double full-lite doors. Per the Guidelines for Additions 4.A.ii., staff finds that the proposed window replacement with doors would be an improvement to the existing condition of the addition and is generally appropriate if the width and location of the existing window opening is maintained.