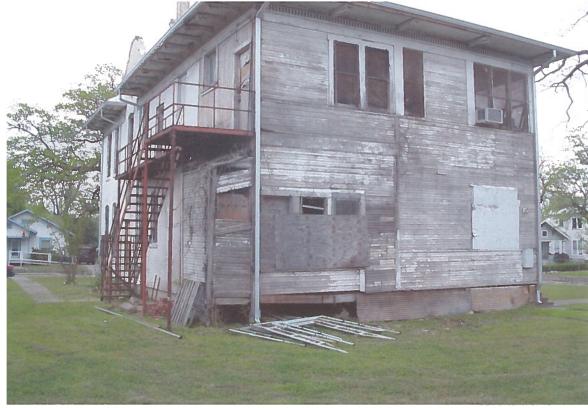

#### **FINDINGS:**

a. The primary historic structure at 232 Florida was constructed circa 1905 and is both an individual local landmark and contributing to the Lavaca Historic District. The two-story single-family structure features neoclassical columns on the wraparound porch and balcony, exposed rafters and dentil molding, a standing seam metal roof, and brick masonry facades. The structure features a rear addition distinguished by its wood lap siding, aluminum windows, and a matching roof and eave detail.

- b. COMPLIANCE Upon submitting the application for approval to perform fenestration modifications to the rear addition, the applicant disclosed that work had already begun before being notified that a Certificate of Appropriateness was needed. At this time, no historic material has been permanently discarded or irreversibly altered.
- c. EAST ELEVATION WINDOWS The applicant has proposed to replace two ganged aluminum windows with wood windows of the same opening size and sash configuration. Per the Guidelines for Additions 4.A.ii., staff finds that the proposed window replacement would be an improvement to the existing condition of the addition and is generally appropriate if the window installation meets the Standard Specifications for Window Replacement.
- d. EAST ELEVATION DOOR The applicant has proposed to replace the solid door and aluminum screen door with a full-lite door. Per the Guidelines for Additions 4.A.ii., staff finds that the proposed window replacement would be an improvement to the existing condition of the addition and is generally appropriate.
- e. SOUTH ELEVATION WINDOWS The applicant has proposed to replace three missing aluminum windows with two smaller wood windows. Per the Guidelines for Additions 4.A.ii., staff finds that the three window openings should be maintained in size and location as it relates to the existing fenestration pattern and sizes of window openings on the historic portions of the structure. However, the proposed window replacement would be an improvement to the existing condition of the addition and is generally appropriate if the window installation meets the Standard Specifications for Window Replacement., noted as follows: A wood window should be installed that features meeting rails that are no taller than 1.25" and stiles that are no wider than 2.25". White manufacturer's color is not allowed, and color selection must be presented to staff. There should be a minimum of two inches in depth between the front face of the window trim and the front face of the top window sash. This must be accomplished by recessing the window sufficiently within the opening or with the installation of additional window trim to add thickness. Window trim must feature traditional dimensions and architecturally appropriate sill detail. Window track components must be painted to match the window trim or concealed by a wood window screen set within the opening.
- f. SOUTH ELEVATION DOOR- The applicant has proposed to replace two ganged aluminum windows with double full-lite doors. Per the Guidelines for Additions 4.A.ii., staff finds that the proposed window replacement with doors would be an improvement to the existing condition of the addition and is generally appropriate if the width and location of the existing window opening is maintained.