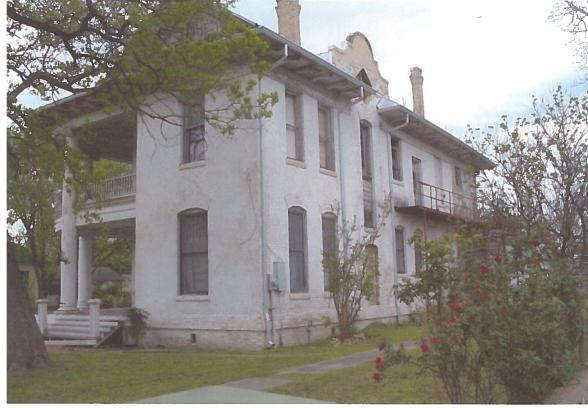

#### **FINDINGS:**

a. The primary historic structure at 232 Florida was constructed circa 1905 and is both an individual local landmark and contributing to the Lavaca Historic District. The two-story single-family structure features neoclassical columns on the wraparound porch and balcony, exposed rafters and dentil molding, a standing seam metal roof, and brick masonry facades. The structure features a rear addition distinguished by its wood lap siding, aluminum windows, and a matching roof and eave detail.