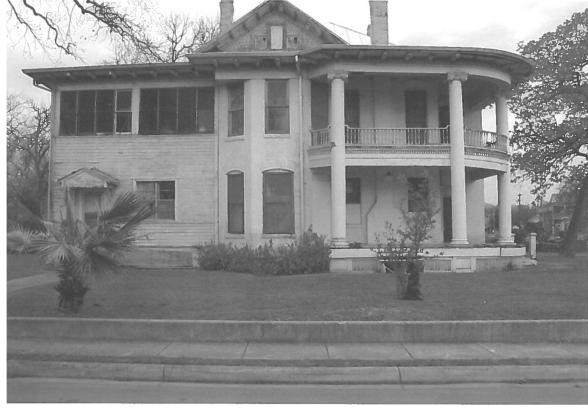

#### **FINDINGS:**

a. The primary historic structure at 232 Florida was constructed circa 1905 and is both an individual local landmark and contributing to the Lavaca Historic District. The two-story single-family structure features neoclassical columns on the wraparound porch and balcony, exposed rafters and dentil molding, a standing seam metal roof, and brick masonry facades. The structure features a rear addition distinguished by its wood lap siding, aluminum windows, and a matching roof and eave detail.