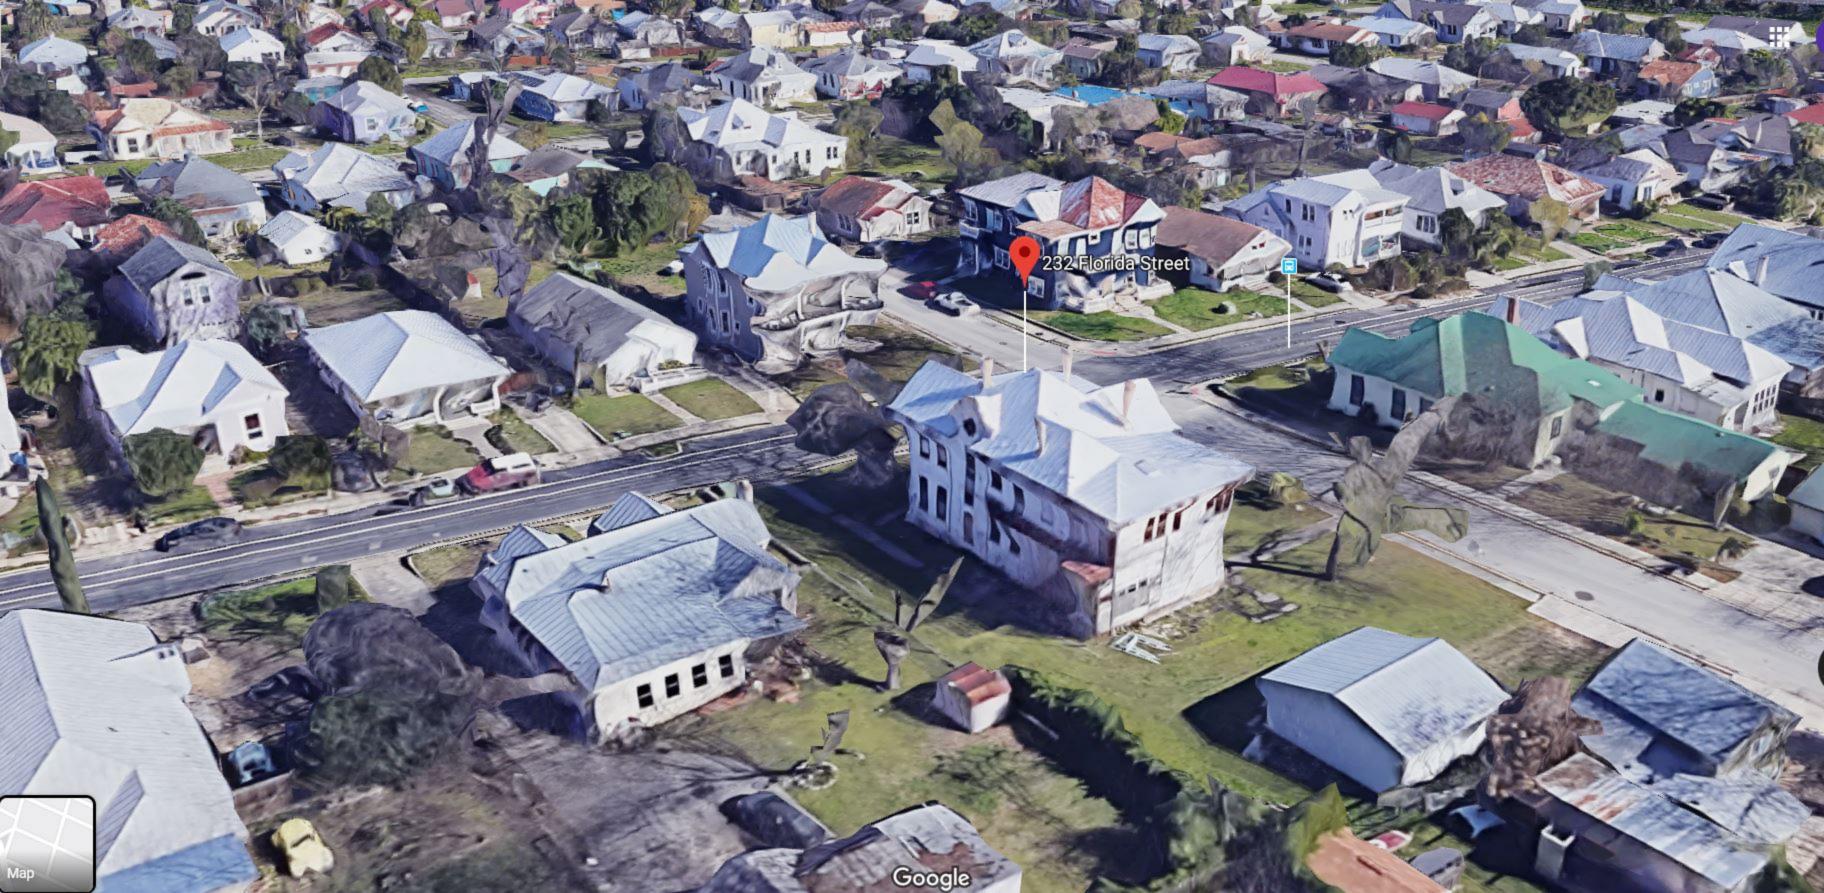

#### **FINDINGS:**

a. The primary historic structure at 232 Florida was constructed circa 1905 and is both an individual local landmark and contributing to the Lavaca Historic District. The two-story single-family structure features neoclassical columns on the wraparound porch and balcony, exposed rafters and dentil molding, a standing seam metal roof, and brick masonry facades. The structure features a rear addition distinguished by its wood lap siding, aluminum windows, and a matching roof and eave detail.