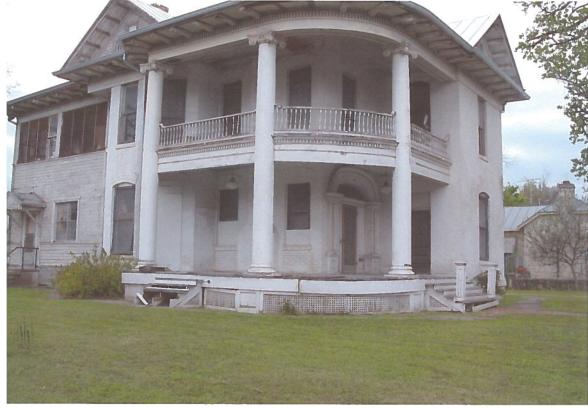

#### **FINDINGS:**

a. The primary historic structure at 232 Florida was constructed circa 1905 and is both an individual local landmark and contributing to the Lavaca Historic District. The two-story single-family structure features neoclassical columns on the wraparound porch and balcony, exposed rafters and dentil molding, a standing seam metal roof, and brick masonry facades. The structure features a rear addition distinguished by its wood lap siding, aluminum windows, and a matching roof and eave detail.