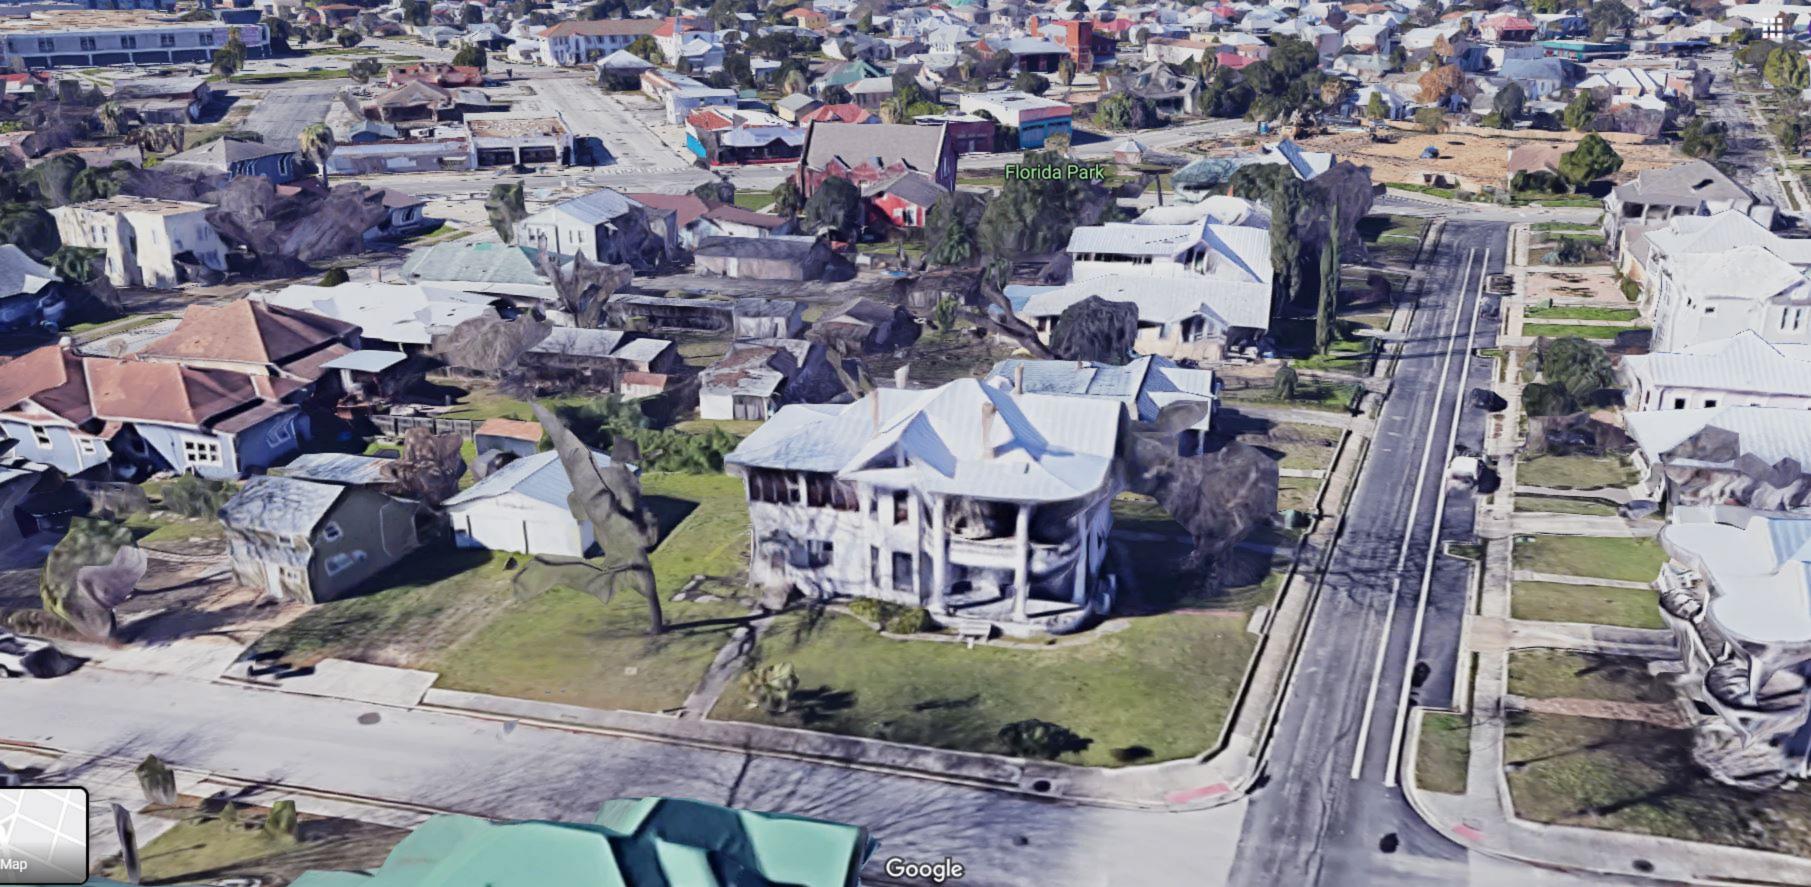

#### **FINDINGS:**

a. The primary historic structure at 232 Florida was constructed circa 1905 and is both an individual local landmark and contributing to the Lavaca Historic District. The two-story single-family structure features neoclassical columns on the wraparound porch and balcony, exposed rafters and dentil molding, a standing seam metal roof, and brick masonry facades. The structure features a rear addition distinguished by its wood lap siding, aluminum windows, and a matching roof and eave detail.