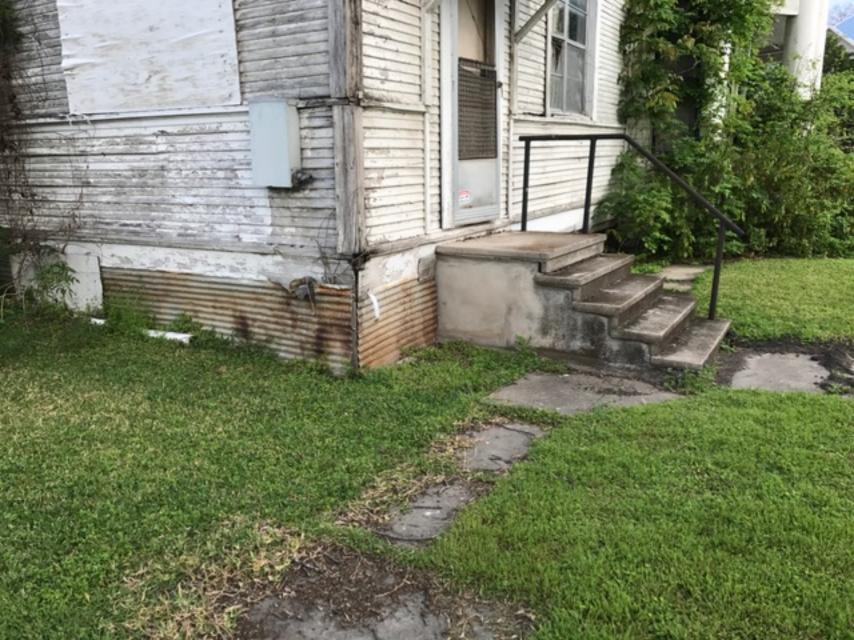

- b. COMPLIANCE Upon submitting the application for approval to perform fenestration modifications to the rear addition, the applicant disclosed that work had already begun before being notified that a Certificate of Appropriateness was needed. At this time, no historic material has been permanently discarded or irreversibly altered.
- c. EAST ELEVATION WINDOWS The applicant has proposed to replace two ganged aluminum windows with wood windows of the same opening size and sash configuration. Per the Guidelines for Additions 4.A.ii., staff finds that the proposed window replacement would be an improvement to the existing condition of the addition and is generally appropriate if the window installation meets the Standard Specifications for Window Replacement.
- d. EAST ELEVATION DOOR The applicant has proposed to replace the solid door and aluminum screen door with a full-lite door. Per the Guidelines for Additions 4.A.ii., staff finds that the proposed window replacement would be an improvement to the existing condition of the addition and is generally appropriate.
- e. SOUTH ELEVATION WINDOWS The applicant has proposed to replace three missing aluminum windows with two smaller wood windows. Per the Guidelines for Additions 4.A.ii., staff finds that the three window openings should be maintained in size and location as it relates to the existing fenestration pattern and sizes of window openings on the historic portions of the structure. However, the proposed window replacement would be an improvement to the existing condition of the addition and is generally appropriate if the window installation meets the Standard Specifications for Window Replacement., noted as follows: A wood window should be installed that features meeting rails that are no taller than 1.25" and stiles that are no wider than 2.25". White manufacturer's color is not allowed, and color selection must be presented to staff. There should be a minimum of two inches in depth between the front face of the window trim and the front face of the top window sash. This must be accomplished by recessing the window sufficiently within the opening or with the installation of additional window trim to add thickness. Window trim must feature traditional dimensions and architecturally appropriate sill detail. Window track components must be painted to match the window trim or concealed by a wood window screen set within the opening.
- f. SOUTH ELEVATION DOOR- The applicant has proposed to replace two ganged aluminum windows with double full-lite doors. Per the Guidelines for Additions 4.A.ii., staff finds that the proposed window replacement with doors would be an improvement to the existing condition of the addition and is generally appropriate if the width and location of the existing window opening is maintained.