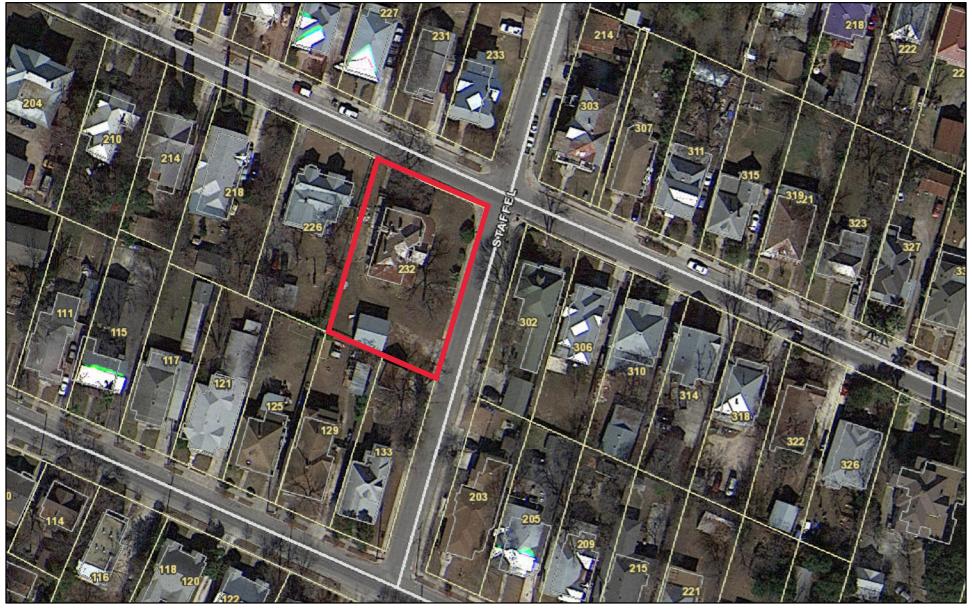

#### HISTORIC AND DESIGN REVIEW COMMISSION

November 06, 2019

**HDRC CASE NO:** 2019-644

**ADDRESS:** 232 FLORIDA ST

**LEGAL DESCRIPTION:** NCB 3009 BLK 7 LOT 8-9

**ZONING:** RM-4, HS, H

CITY COUNCIL DIST.: 1

**DISTRICT:** Lavaca Historic District

LANDMARK: House

APPLICANT: Monday Construction
OWNER: Steckly/Robison

**TYPE OF WORK:** Windows/fenestration changes

**APPLICATION RECEIVED:** October 10, 2019 **60-DAY REVIEW:** December 09, 2019

#### **FINDINGS:**

a. The primary historic structure at 232 Florida was constructed circa 1905 and is both an individual local landmark and contributing to the Lavaca Historic District. The two-story single-family structure features neoclassical columns on the wraparound porch and balcony, exposed rafters and dentil molding, a standing seam metal roof, and brick masonry facades. The structure features a rear addition distinguished by its wood lap siding, aluminum windows, and a matching roof and eave detail.