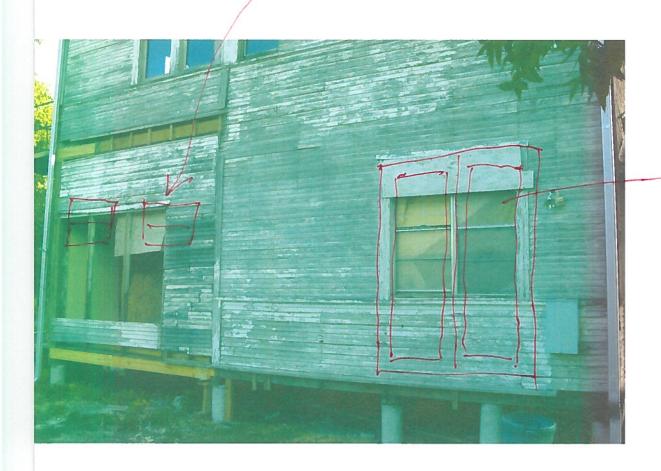

**CASE MANAGER:** Huy Pham

**REQUEST:** 

The applicant is requesting a Certificate of Appropriateness for approval to perform the following fenestration modifications to the rear addition:

- 1. EAST ELEVATION Replace two ganged aluminum windows with wood windows
- 2. EAST ELEVATION Replace the solid door with a full-lite door
- 3. SOUTH ELEVATION Replace three missing aluminum windows with two smaller wood windows
- 4. SOUTH ELEVATION Replace two ganged aluminum windows with double full-lite doors

#### **FINDINGS:**

a. The primary historic structure at 232 Florida was constructed circa 1905 and is both an individual local landmark and contributing to the Lavaca Historic District. The two-story single-family structure features neoclassical columns on the wraparound porch and balcony, exposed rafters and dentil molding, a standing seam metal roof, and brick masonry facades. The structure features a rear addition distinguished by its wood lap siding, aluminum windows, and a matching roof and eave detail.

- b. COMPLIANCE Upon submitting the application for approval to perform fenestration modifications to the rear addition, the applicant disclosed that work had already begun before being notified that a Certificate of Appropriateness was needed. At this time, no historic material has been permanently discarded or irreversibly altered.
- c. EAST ELEVATION WINDOWS The applicant has proposed to replace two ganged aluminum windows with wood windows of the same opening size and sash configuration. Per the Guidelines for Additions 4.A.ii., staff finds that the proposed window replacement would be an improvement to the existing condition of the addition and is generally appropriate if the window installation meets the Standard Specifications for Window Replacement.
- d. EAST ELEVATION DOOR The applicant has proposed to replace the solid door and aluminum screen door with a full-lite door. Per the Guidelines for Additions 4.A.ii., staff finds that the proposed window replacement would be an improvement to the existing condition of the addition and is generally appropriate.
- e. SOUTH ELEVATION WINDOWS The applicant has proposed to replace three missing aluminum windows with two smaller wood windows. Per the Guidelines for Additions 4.A.ii., staff finds that the three window openings should be maintained in size and location as it relates to the existing fenestration pattern and sizes of window openings on the historic portions of the structure. However, the proposed window replacement would be an improvement to the existing condition of the addition and is generally appropriate if the window installation meets the Standard Specifications for Window Replacement., noted as follows: A wood window should be installed that features meeting rails that are no taller than 1.25" and stiles that are no wider than 2.25". White manufacturer's color is not allowed, and color selection must be presented to staff. There should be a minimum of two inches in depth between the front face of the window trim and the front face of the top window sash. This must be accomplished by recessing the window sufficiently within the opening or with the installation of additional window trim to add thickness. Window trim must feature traditional dimensions and architecturally appropriate sill detail. Window track components must be painted to match the window trim or concealed by a wood window screen set within the opening.
- f. SOUTH ELEVATION DOOR- The applicant has proposed to replace two ganged aluminum windows with double full-lite doors. Per the Guidelines for Additions 4.A.ii., staff finds that the proposed window replacement with doors would be an improvement to the existing condition of the addition and is generally appropriate if the width and location of the existing window opening is maintained.