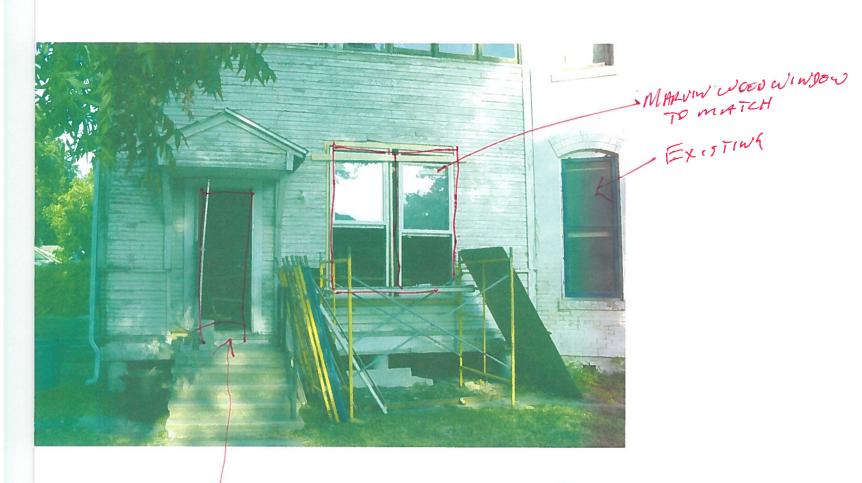

#### **FINDINGS:**

a. The primary historic structure at 232 Florida was constructed circa 1905 and is both an individual local landmark and contributing to the Lavaca Historic District. The two-story single-family structure features neoclassical columns on the wraparound porch and balcony, exposed rafters and dentil molding, a standing seam metal roof, and brick masonry facades. The structure features a rear addition distinguished by its wood lap siding, aluminum windows, and a matching roof and eave detail.

- b. COMPLIANCE Upon submitting the application for approval to perform fenestration modifications to the rear addition, the applicant disclosed that work had already begun before being notified that a Certificate of Appropriateness was needed. At this time, no historic material has been permanently discarded or irreversibly altered.
- c. EAST ELEVATION WINDOWS The applicant has proposed to replace two ganged aluminum windows with wood windows of the same opening size and sash configuration. Per the Guidelines for Additions 4.A.ii., staff finds that the proposed window replacement would be an improvement to the existing condition of the addition and is generally appropriate if the window installation meets the Standard Specifications for Window Replacement.
- d. EAST ELEVATION DOOR The applicant has proposed to replace the solid door and aluminum screen door with a full-lite door. Per the Guidelines for Additions 4.A.ii., staff finds that the proposed window replacement would be an improvement to the existing condition of the addition and is generally appropriate.
- e. SOUTH ELEVATION WINDOWS The applicant has proposed to replace three missing aluminum windows with two smaller wood windows. Per the Guidelines for Additions 4.A.ii., staff finds that the three window openings should be maintained in size and location as it relates to the existing fenestration pattern and sizes of window openings on the historic portions of the structure. However, the proposed window replacement would be an improvement to the existing condition of the addition and is generally appropriate if the window installation meets the Standard Specifications for Window Replacement., noted as follows: A wood window should be installed that features meeting rails that are no taller than 1.25" and stiles that are no wider than 2.25". White manufacturer's color is not allowed, and color selection must be presented to staff. There should be a minimum of two inches in depth between the front face of the window trim and the front face of the top window sash. This must be accomplished by recessing the window sufficiently within the opening or with the installation of additional window trim to add thickness. Window trim must feature traditional dimensions and architecturally appropriate sill detail. Window track components must be painted to match the window trim or concealed by a wood window screen set within the opening.
- f. SOUTH ELEVATION DOOR- The applicant has proposed to replace two ganged aluminum windows with double full-lite doors. Per the Guidelines for Additions 4.A.ii., staff finds that the proposed window replacement with doors would be an improvement to the existing condition of the addition and is generally appropriate if the width and location of the existing window opening is maintained.