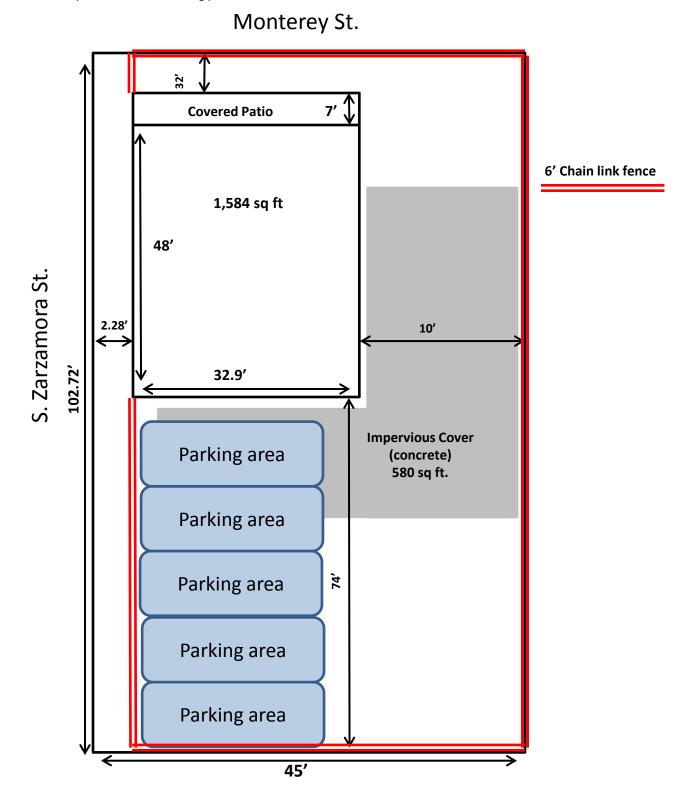

## 2520 Monterey St

Current Zoning: "C-2" Commercial District

## Z-2019-10700242 CD

Requested Zoning: "C-2 CD" Commercial District with Conditional Use for Auto and Light Truck Repair Acreage: 0.1803 Current Land Use: Low Density Mixed Use Plan: Guadalupe Westside I, Sonny Giang, the property owner, acknowledge that the site plan submitted for the purpose of rezoning this property is in accordance with all applicable provisions of the Unified Development Code. Additionally, I understand that City Council approval of a Site Plan in conjunction with a rezoning case does not relieve me from adherence to any/all City-adopted Codes at the time of plan submittal for building permits.